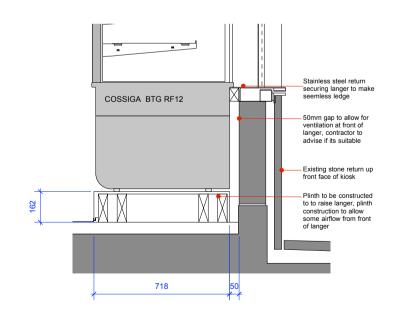

## **Egg Kiosk, Kings Cross Station,** Southern Square, London. 08/08/2016

Langer Run -Servery Area -Unit Area -Internal Covers -

\*Subject to full site survey & Pret a Manger directors layout approval

4 INTERNALLY ILLUMINATED SIGN Scale: 1:10