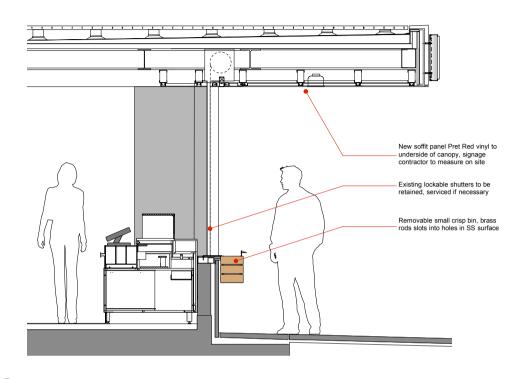

## **Egg Kiosk, Kings Cross Station,** Southern Square, London. 08/08/2016

Langer Run -Servery Area -Unit Area -Internal Covers -

\*Subject to full site survey & Pret a Manger directors layout approval

4 INTERNALLY ILLUMINATED SIGN Scale: 1:10