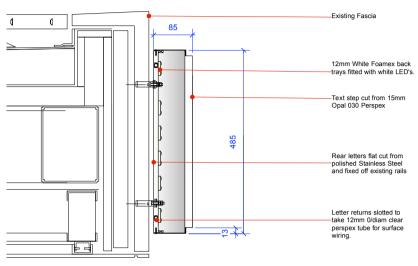

NOTES

SIGN A - Built up ss 'Pret A Manger' internally illuminated within with opal front. Overall dims: 3660w 485h fixed off existing signage rails . Signage to be halo illuminated with cables fed through holes for each letter into the unit interior ceiling. Contractor to ensure discrete fixing with no visible cables.