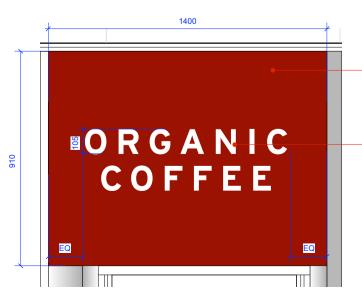

### ILLUMINATED PANELS B- 02no. ORGANIC COFFEE

LED internally Illuminated acrylic panels fixed over external facing langers, front face to finish flush with front face of langer. Fixed behind shutter rails. Die cut white letters to be illuminated and red to be non illuminated, Dims: 1400w x 910h