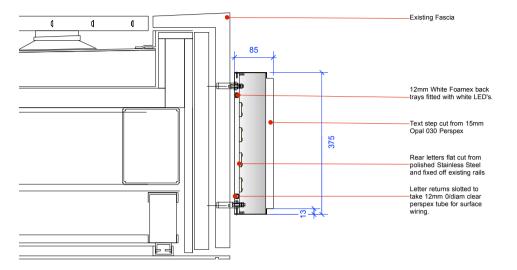

NOTES

SIGN A - Built up ss 'Pret A Manger' internally illuminated within with opal front. Overall dims: 3660w 485h fixed off existing signage rails . Signage to be halo illuminated with cables fed through holes for each letter into the unit interior ceiling. Contractor to ensure discrete fixing with no visible cables.