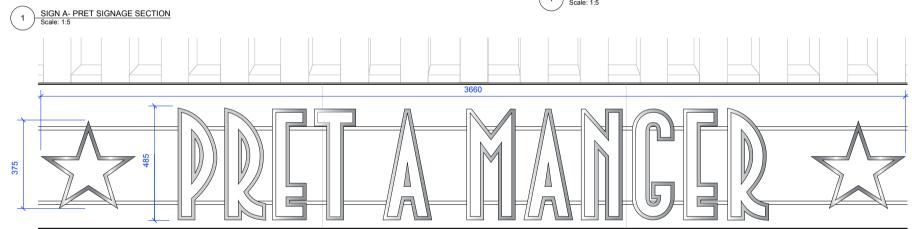

## Egg Kiosk, Kings Cross Station, Southern Square, London.

08/08/2016

Langer Run Servery Area Unit Area Internal Covers -

\*Subject to full site survey & Pret a Manger directors layout approval

SIGN A- STAR SIGNAGE SECTION Scale: 1:5

NOTES

SIGN A - Built up ss 'Pret A Manger' internally illuminated within with opal front. Overall dims: 3660w 485h fixed off existing signage rails . Signage to be halo illuminated with cables fed through holes for each letter into the unit interior ceiling. Contractor to ensure discrete fixing with no visible cables.