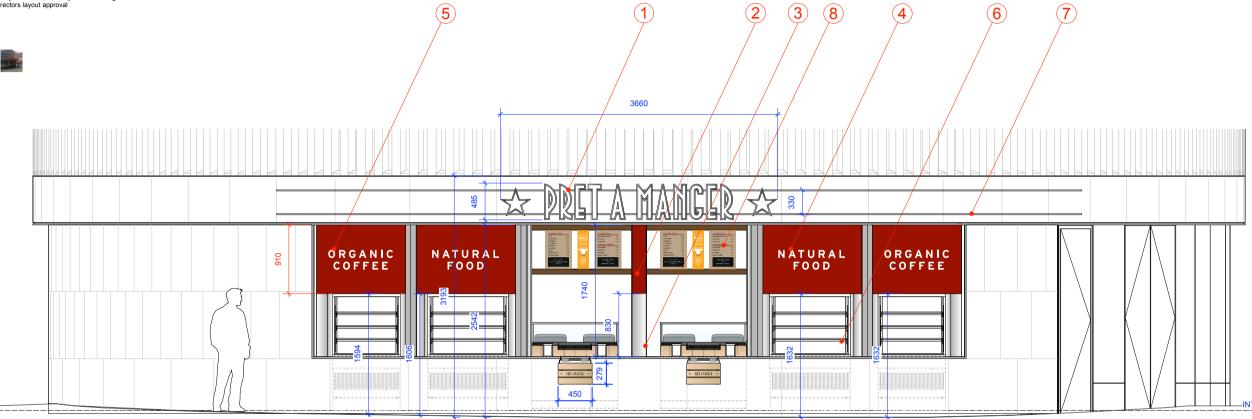

PRET A MANGER Project ref No: PM026 EGG KIOSK KINGS CROSS Proposed External Elevation 02.2 1:25

## NOTES:

SIGN A: NEW FASCIA SIGNAGE - 01no.
Built up ss 'Pret A Manger' internally illuminated within with opal front. Overall dims: 3660w 485h fixed to existing signage rail. Signage to be halo illuminated with cables fed through holes for each letter into the unit interior ceiling. Contractor to ensure discrete fixing with no visible cables.

PROPOSED EXTERNAL ELEVATION

PROPOSED COLOURED PANEL- 01no.

Pret Red powdercoated metal infill panel. Dims: 200w x910h

PROPOSED STAINLESS PANEL: 01no. Stainless steel infill panel. Dims: 200w x830h

ILLUMINATED PANELS A- 02no. NATURAL FOOD LED internally Illuminated acrylic panels fixed over external facing langers, front face to finish flush with front face of langer. Fixed behind shutter rails. Die cut white letters to be illuminate and red to be non illuminated. Dims: 1420w x 910h

ILLUMINATED PANELS B- 02no. ORGANIC COFFEE

ILLUMINATED PANELS B- 02no. ORGANIC COFFEE
LED internally Illuminated acrylic panels fixed over external
facing langers, front face to finish flush with front face of langer.
Fixed behind shutter rails. Die cut white letters to be illuminated
and red to be non illuminated. Dims: 1400w x 910h

NEW COSSIGA LANGERS- 04no.

LED Illuminated external faces langers, accessed through sliding external glazed doors

EXISTING SIGNAGE RAILS

MENU BOARDS- 2no. Fixed internally over tills within unit non illuminated menu boards, dims:1000w x 512h excluding timber rail. Illuminated via LED lighting internal to the unit