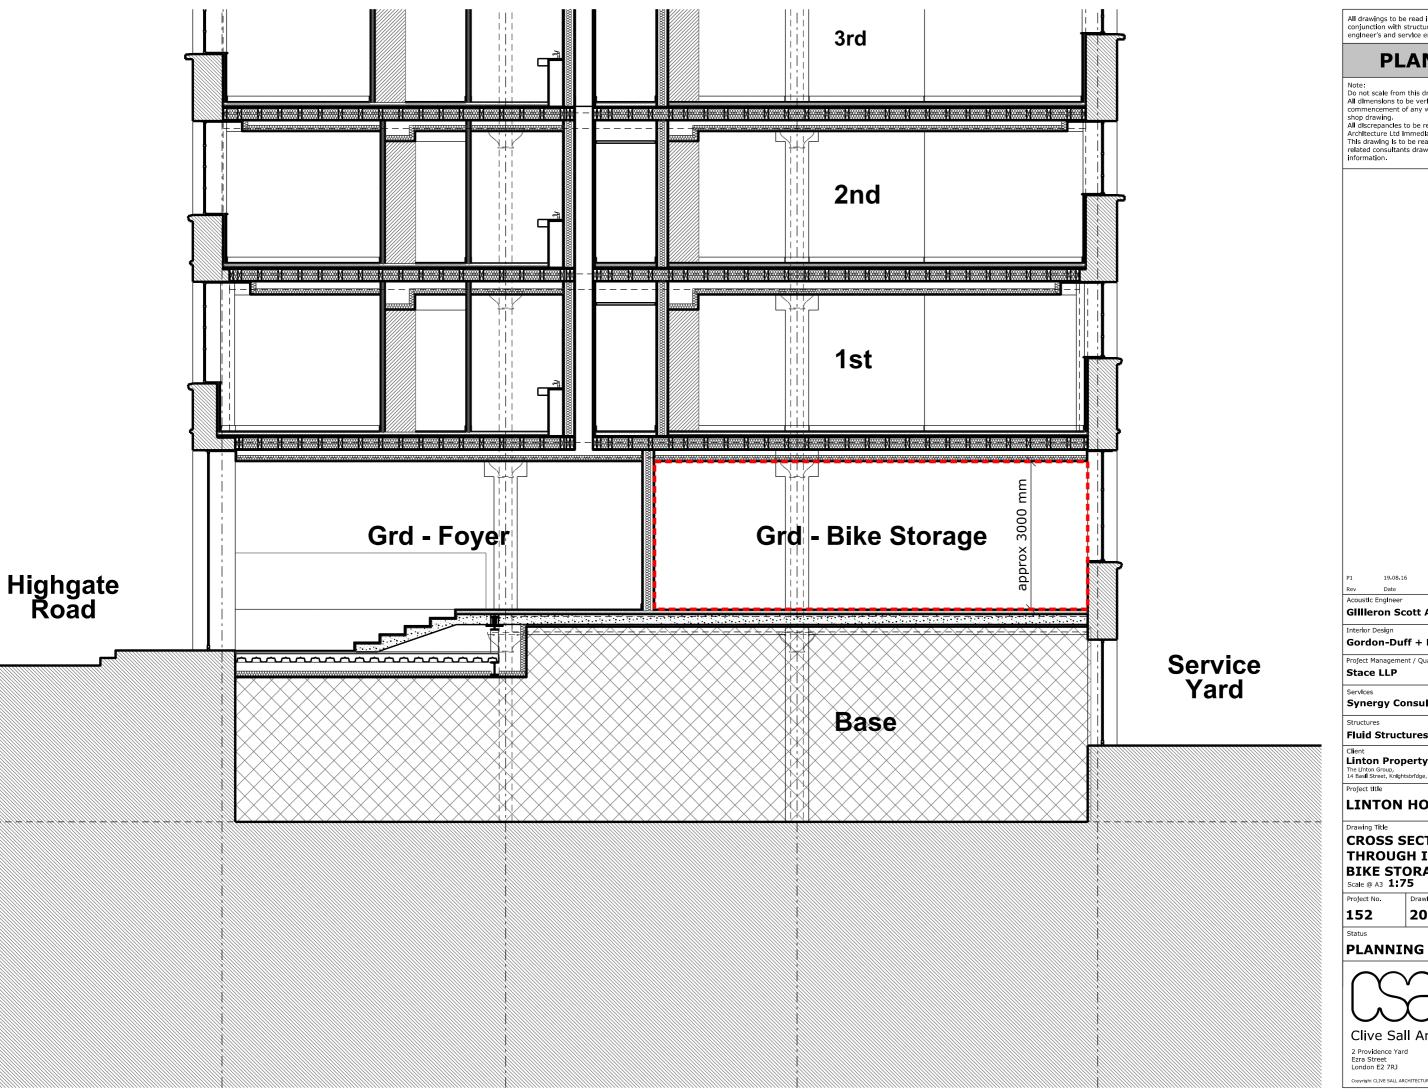

The Linton Group, 14 Basil Street, Knightsbridge, London, SW3 1AJ

**LINTON HOUSE** 

Drawing Title

**CROSS SECTION** THROUGH INTERNAL BIKE STORAGE Scale @ A3 1:75

Project No.

201

P1

**AUG 2016** 