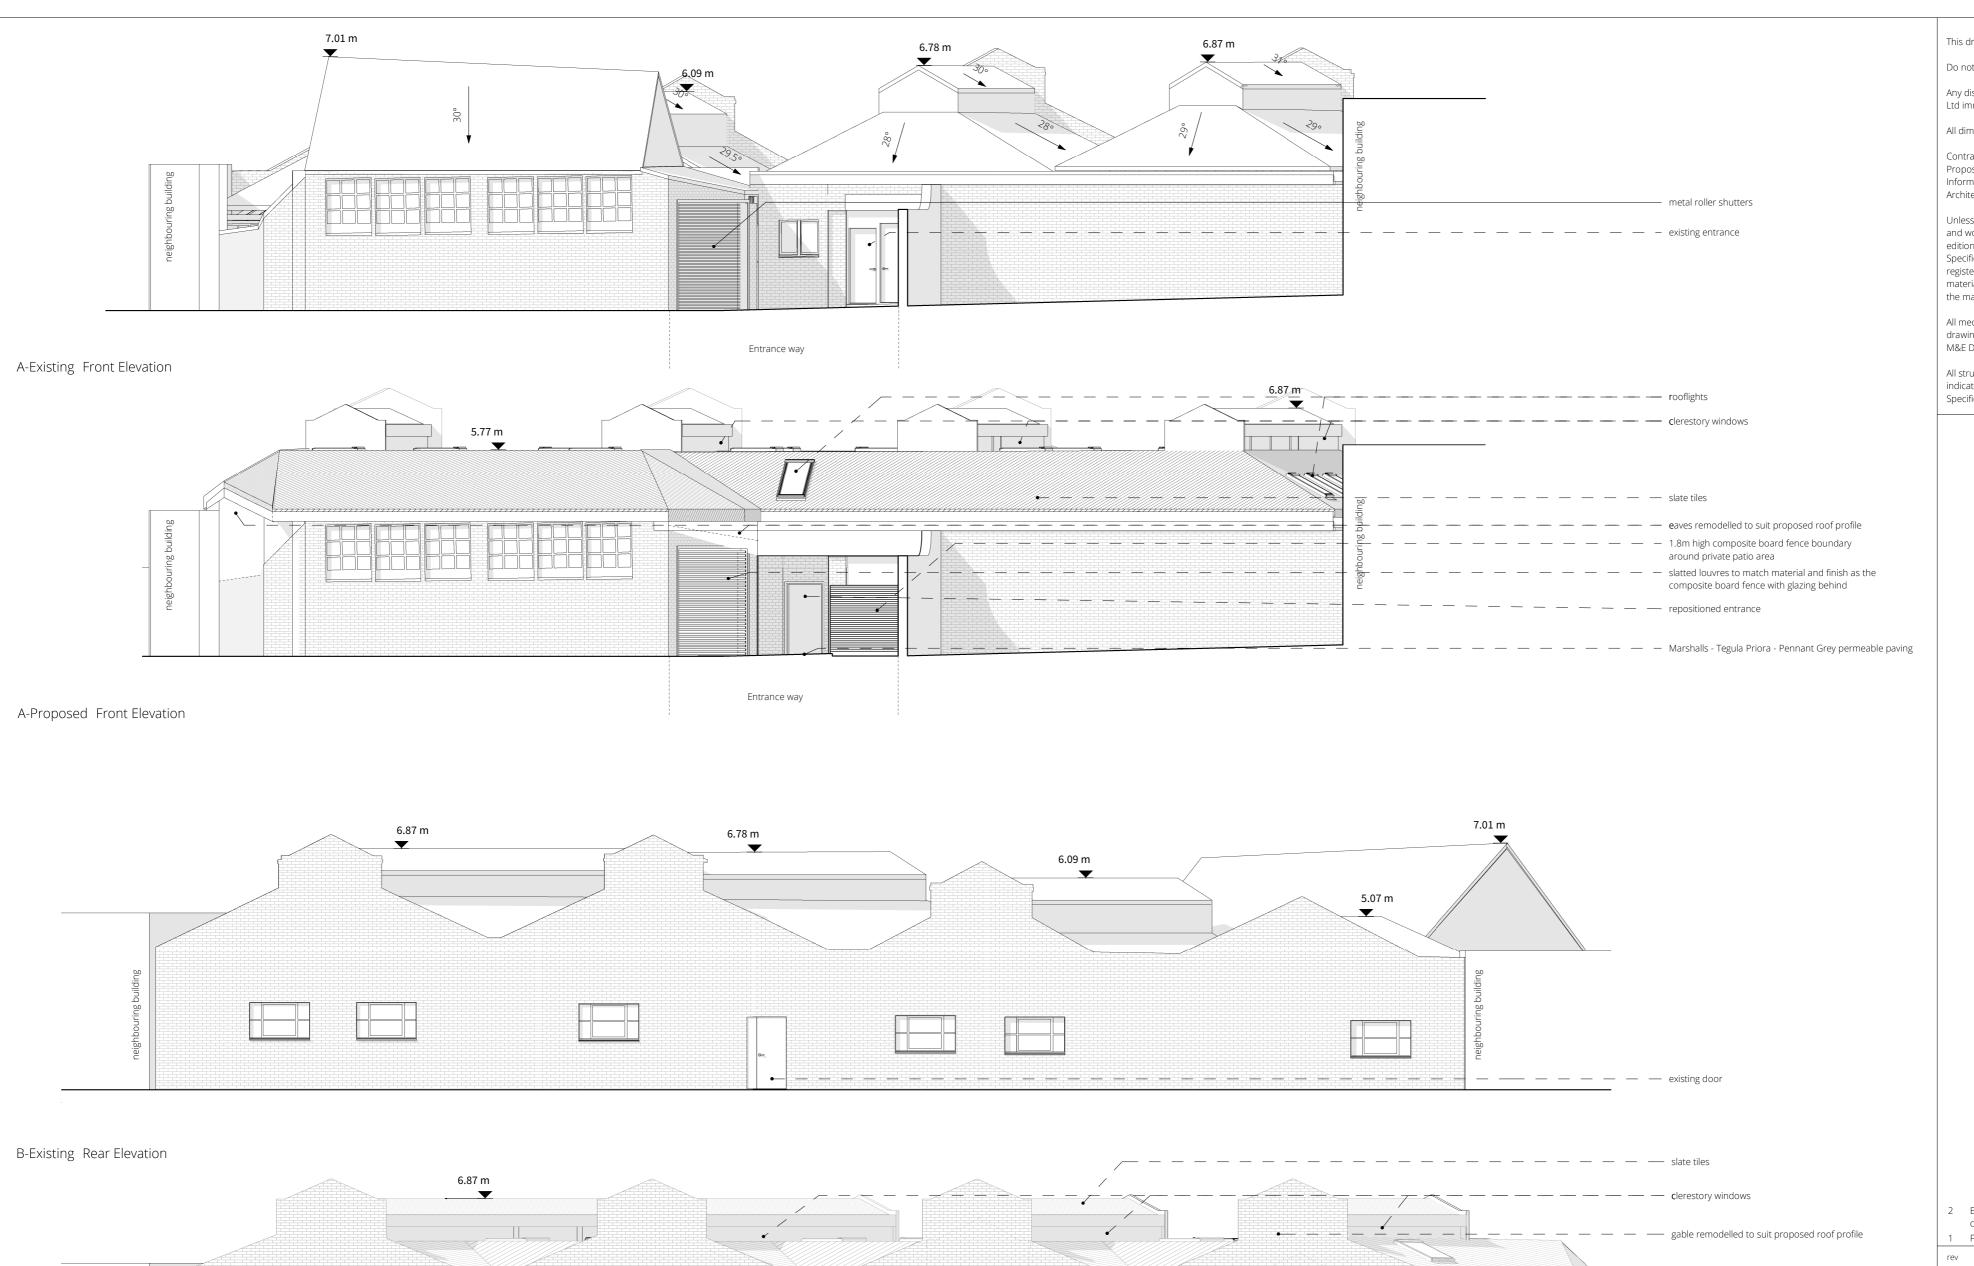

B-Proposed Rear Elevation

This drawing is the © Avebury Projects Ltd.

Do not scale from this drawing

Any discrepancies to be reported to Avebury Projects Ltd immediately.

All dimensions should be checked on site.

2 Existing shutters wall jb 22.08.16 changed to slats
1 First Issue jb 20.08.16

**AVEBURY** 

IDM Land Limited

— — — — new opening

Highgate Piano Factory 1A Highgate Road

Exisitng and Proposed Elevations

Scale @A3 1:100