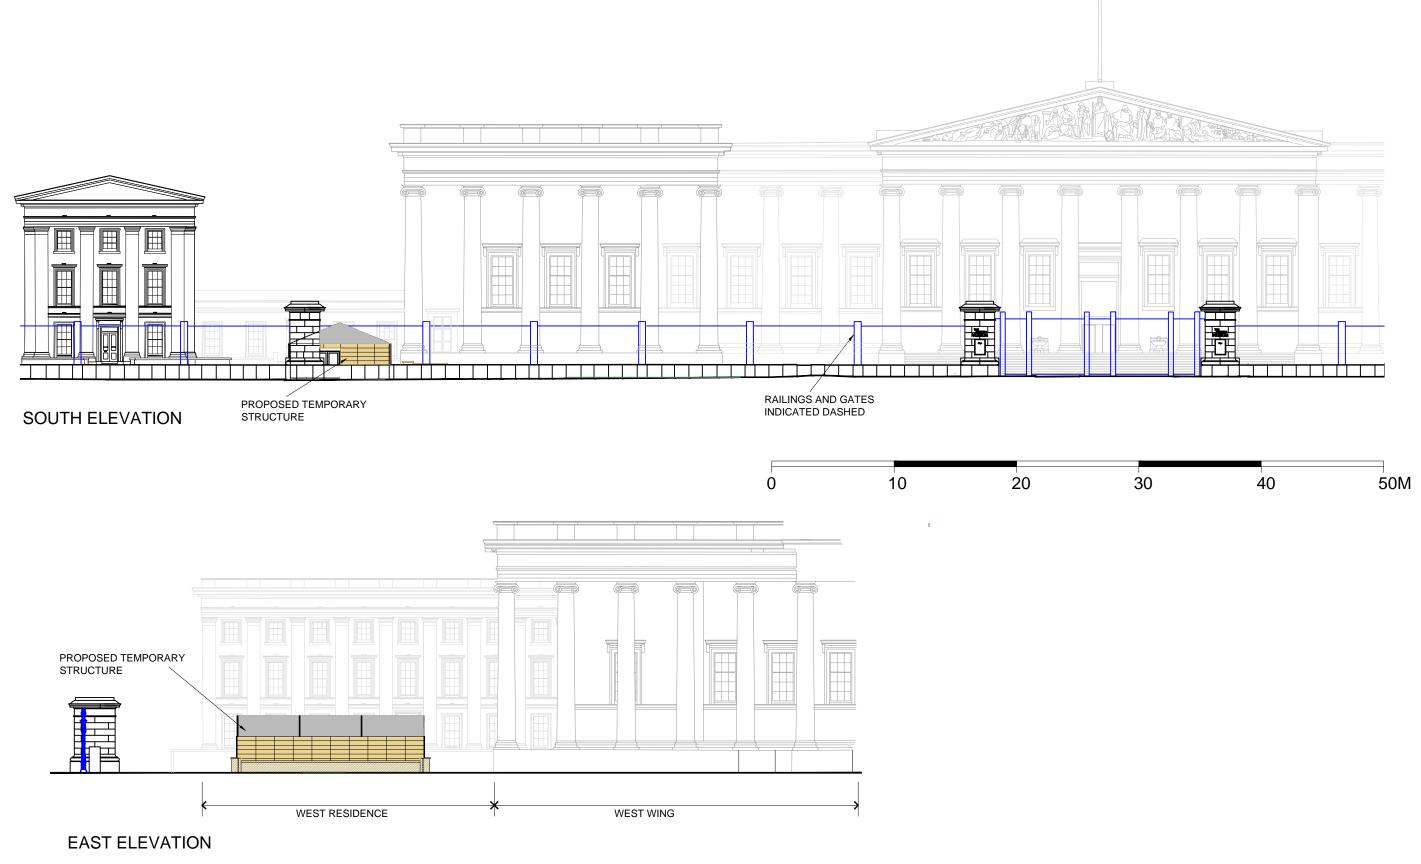

| CLIENT:            | PROJECT:                              | TITLE:                | SCALE: | DATE:    | DRAWN: | DRAWING NR: | REV: | REVISIONS:                              |
|--------------------|---------------------------------------|-----------------------|--------|----------|--------|-------------|------|-----------------------------------------|
| THE BRITISH MUSEUM | TEMPORARY VISITOR SEARCH<br>STRUCTURE | ELEVATIONS IN CONTEXT | NTS    | MAY 2016 | SH     | EW-BG-PP-05 | A    | A 28/06/2016 EXTENT OF CLADDING REDUCED |