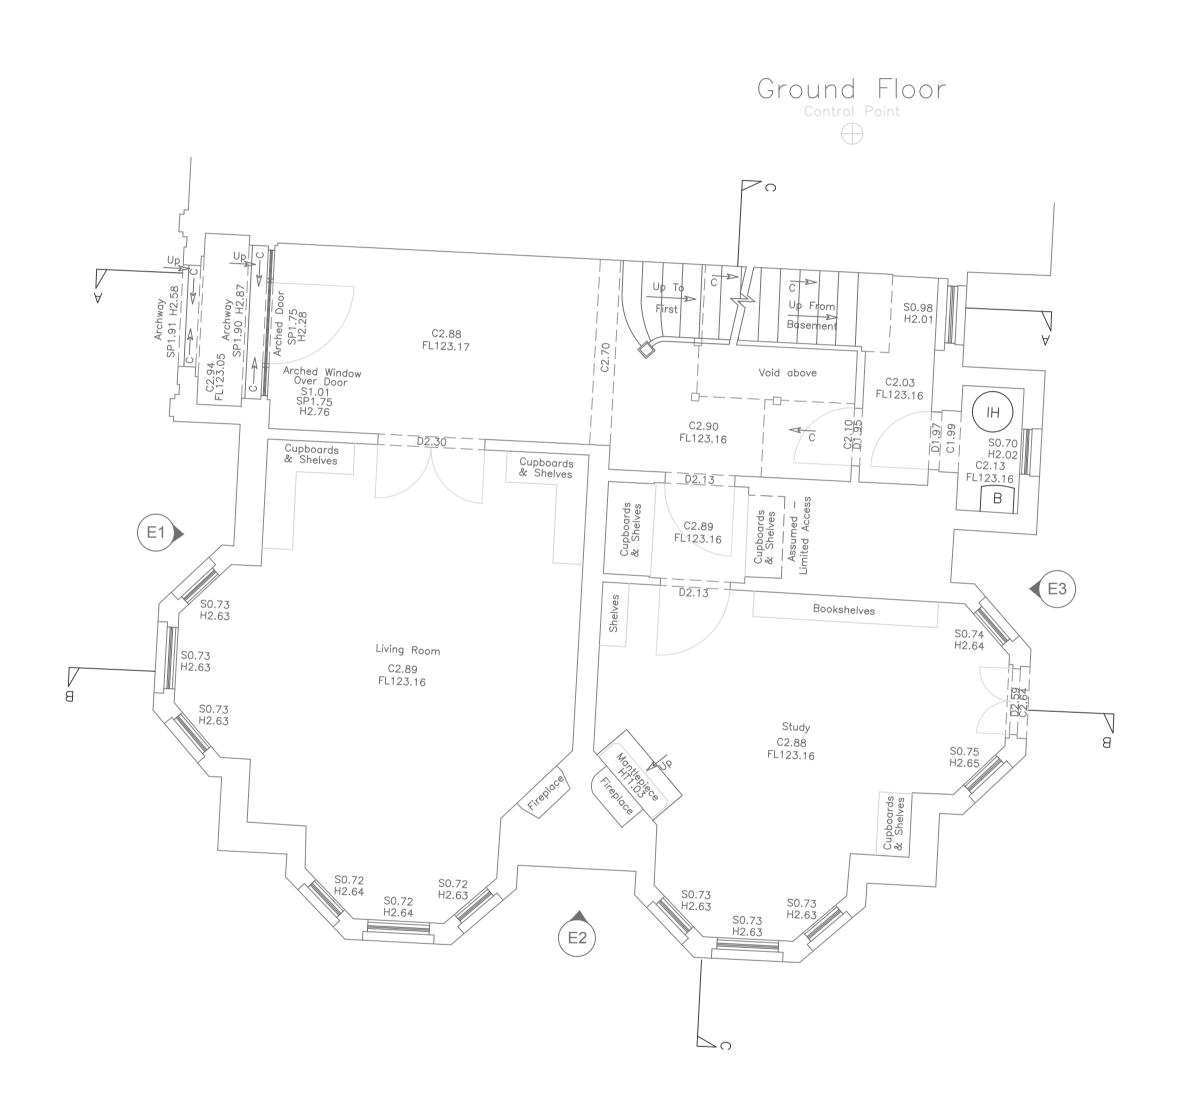

NOTES

1. Levels : Ordnance Survey GPS Datum.

- 2. Grid: Ordnance Survey National Grid based on GPS Observations.
- 3. North Point indicative only.
- 4. Drainage pipe sizes are approximate as gauged from the surface. 5. Expert identification is advised for tree species.
- 6. Boundary detail may not represent the extent of legally
- conveyed ownership.
- 7. Survey carried out to client specification and in accordance with RICS publication: SURVEYS OF LAND, BUILDINGS & UTILITY SERVICES AT SCALES 1:500 & LARGER, 2nd EDITION.
- 8. Copyright of this survey, and all associated drawings and digital information, is owned by Bury Associates Limited. This information may not be sold on to a third party without prior permission of Bury Associates Limited and payment of the appropriate fee.

## **Bury**Associates**Ltd**

T: 01905 622495 F: 01905 700029 surveys@buryassociates.co.uk www.buryassociates.co.uk

Suite H2 Coventry Place, Blackpole East, Worcester, WR3 8SG

| ,,,,,,,,,,,,,,,,,,,,,,,,,,,,,,,,,,,,,,, |                                          | 100 00      | 229                                                                |
|-----------------------------------------|------------------------------------------|-------------|--------------------------------------------------------------------|
| CLIENT                                  | Glas Architects                          | H           | Unit W215<br>Holywell Centre<br>I Phipp Street<br>London, EC2A 4PS |
| PROJECT                                 | 11 Hampstead Square<br>London<br>NW3 1AB |             |                                                                    |
| DRAWING TITLE                           | Floor Plan<br>Basement & Ground          |             |                                                                    |
| SCALE 0                                 | 2.5m                                     | SHEET SIZE  | DATE                                                               |
| 1:50                                    | + + + + + + + + + + + + + + + + + + + +  | A1          | 17/08/15                                                           |
| DRAWING NO.                             |                                          | SURVEYOR SL |                                                                    |
| BA2074                                  | 0815_02                                  |             | DRAWN BY JT                                                        |