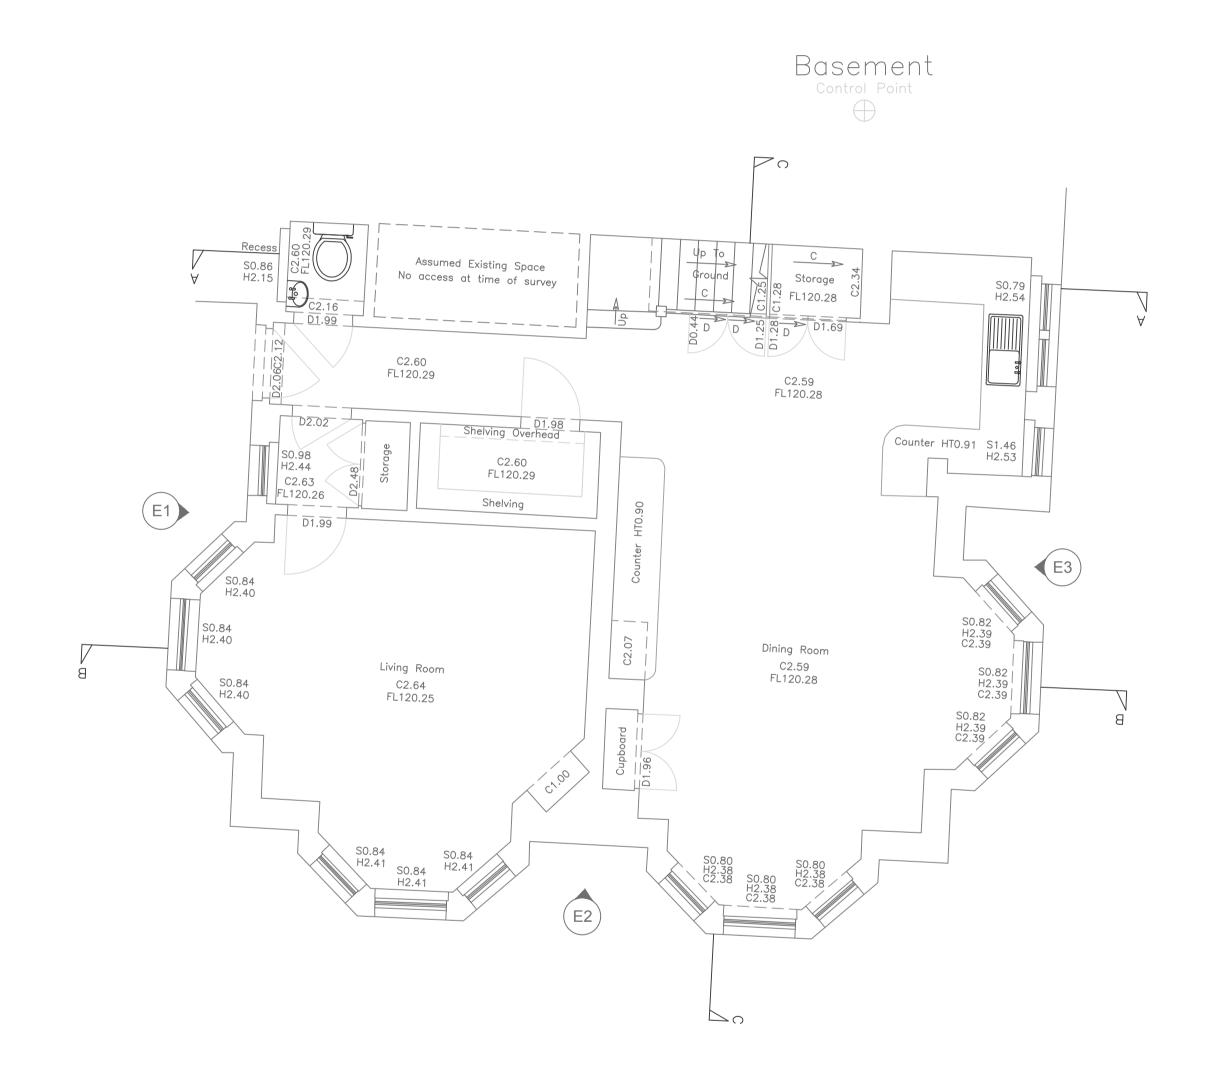

NOTES

1. Levels : Ordnance Survey GPS Datum.

- 2. Grid: Ordnance Survey National Grid based on GPS Observations.
- 3. North Point indicative only.
- 4. Drainage pipe sizes are approximate as gauged from the surface. 5. Expert identification is advised for tree species.
- 6. Boundary detail may not represent the extent of legally
- conveyed ownership.
- 7. Survey carried out to client specification and in accordance with RICS publication: SURVEYS OF LAND, BUILDINGS & UTILITY SERVICES AT SCALES 1:500 & LARGER, 2nd EDITION.
- 8. Copyright of this survey, and all associated drawings and digital information, is owned by Bury Associates Limited. This information may not be sold on to a third party without prior permission of Bury Associates Limited and payment of the appropriate fee.

## **Bury**Associates**Ltd**

T: 01905 622495 F: 01905 700029 surveys@buryassociates.co.uk www.buryassociates.co.uk

Suite H2 Coventry Place, Blackpole East, Worcester, WR3 8SG

| ,,,,,,,,,,,,,,,,,,,,,,,,,,,,,,,,,,,,,,, |                                          | 100 00      | 229                                                                |
|-----------------------------------------|------------------------------------------|-------------|--------------------------------------------------------------------|
| CLIENT                                  | Glas Architects                          | H           | Unit W215<br>Holywell Centre<br>I Phipp Street<br>London, EC2A 4PS |
| PROJECT                                 | 11 Hampstead Square<br>London<br>NW3 1AB |             |                                                                    |
| DRAWING TITLE                           | Floor Plan<br>Basement & Ground          |             |                                                                    |
| SCALE 0                                 | 2.5m                                     | SHEET SIZE  | DATE                                                               |
| 1:50                                    | + + + + + + + + + + + + + + + + + + + +  | A1          | 17/08/15                                                           |
| DRAWING NO.                             |                                          | SURVEYOR SL |                                                                    |
| BA2074                                  | 0815_02                                  |             | DRAWN BY JT                                                        |