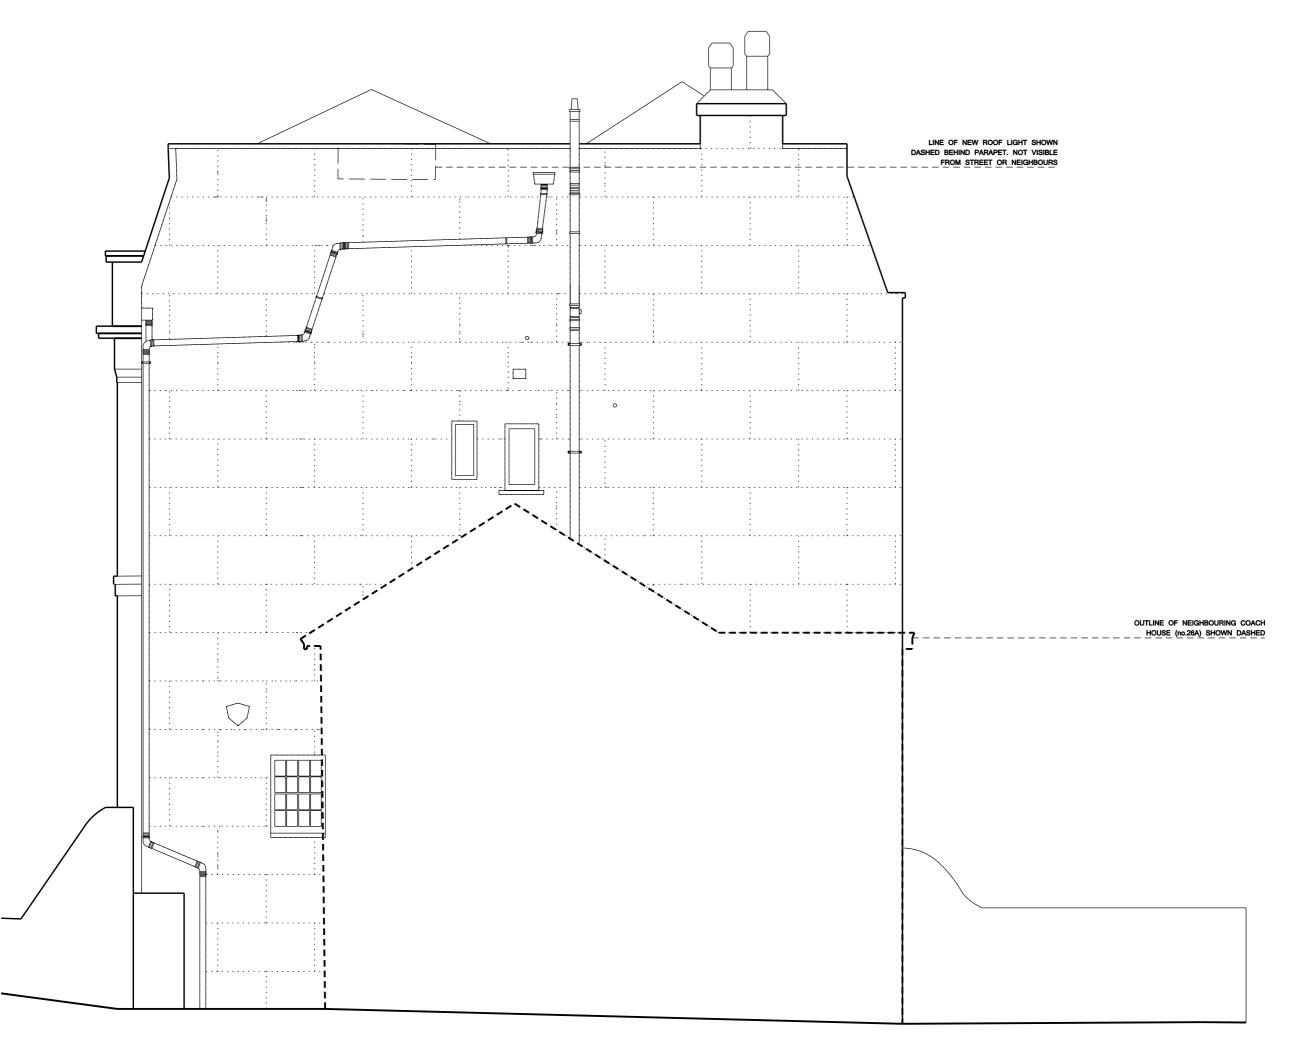

### Project

26 BELSIZE GROVE, NW3 4DU

| Scale     | Drawn By | Date     |
|-----------|----------|----------|
| 1:50 @ A3 | JAS      | 16 03 10 |

Drawing Title

PROPOSED SECTION AA

Drawing No.

078\_303 PL2

## 0000000 3m