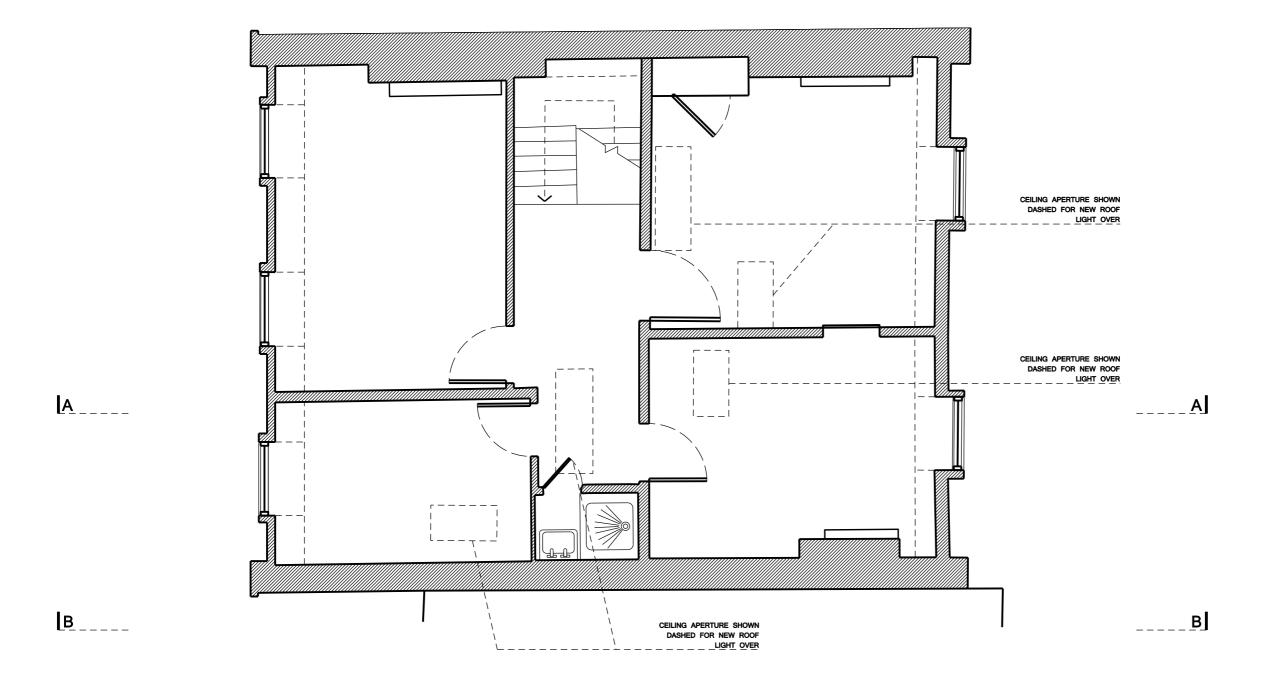

| Scale     | Drawn By | Date     |
|-----------|----------|----------|
| 1:50 @ A3 | JAS      | 17 08 16 |

Drawing Title

PROPOSED

LOFT PLAN

Orawing No.

078\_302 PL2

\_]3m