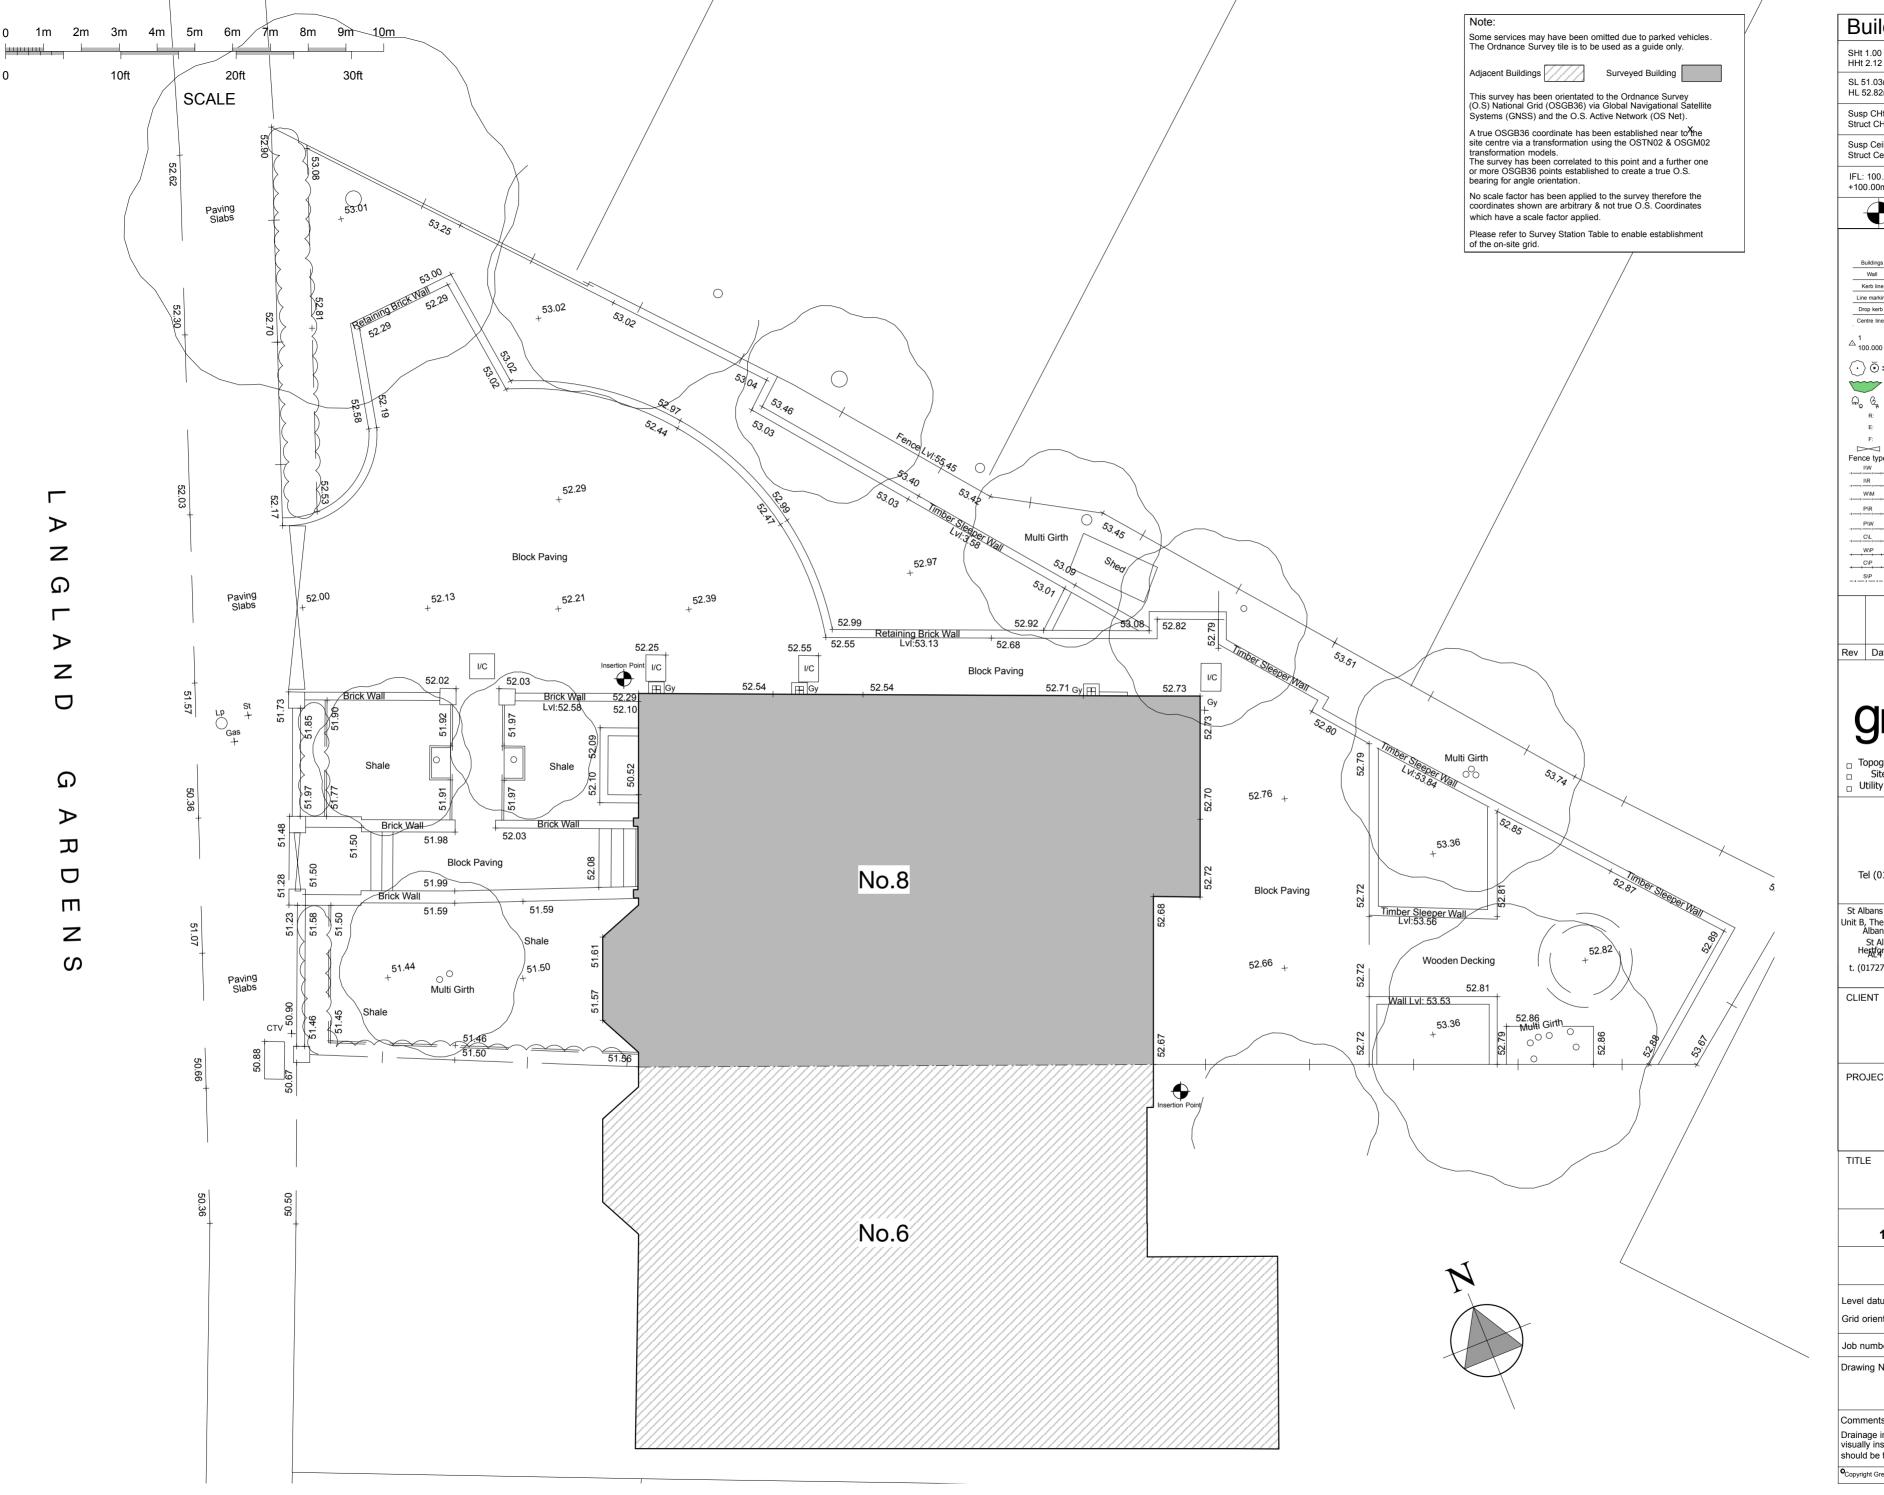

## **Chester House** 8 Langland Gardens London

## **Existing Site Plan**

| SCALE<br>1:50@A2 | DATE<br>27.10.15 |
|------------------|------------------|
| DRAWN            | QUALITY REF      |
| MF               | B1588            |

Level datum Arbitray Grid orientation OS Graphical Fit 22590 Job number