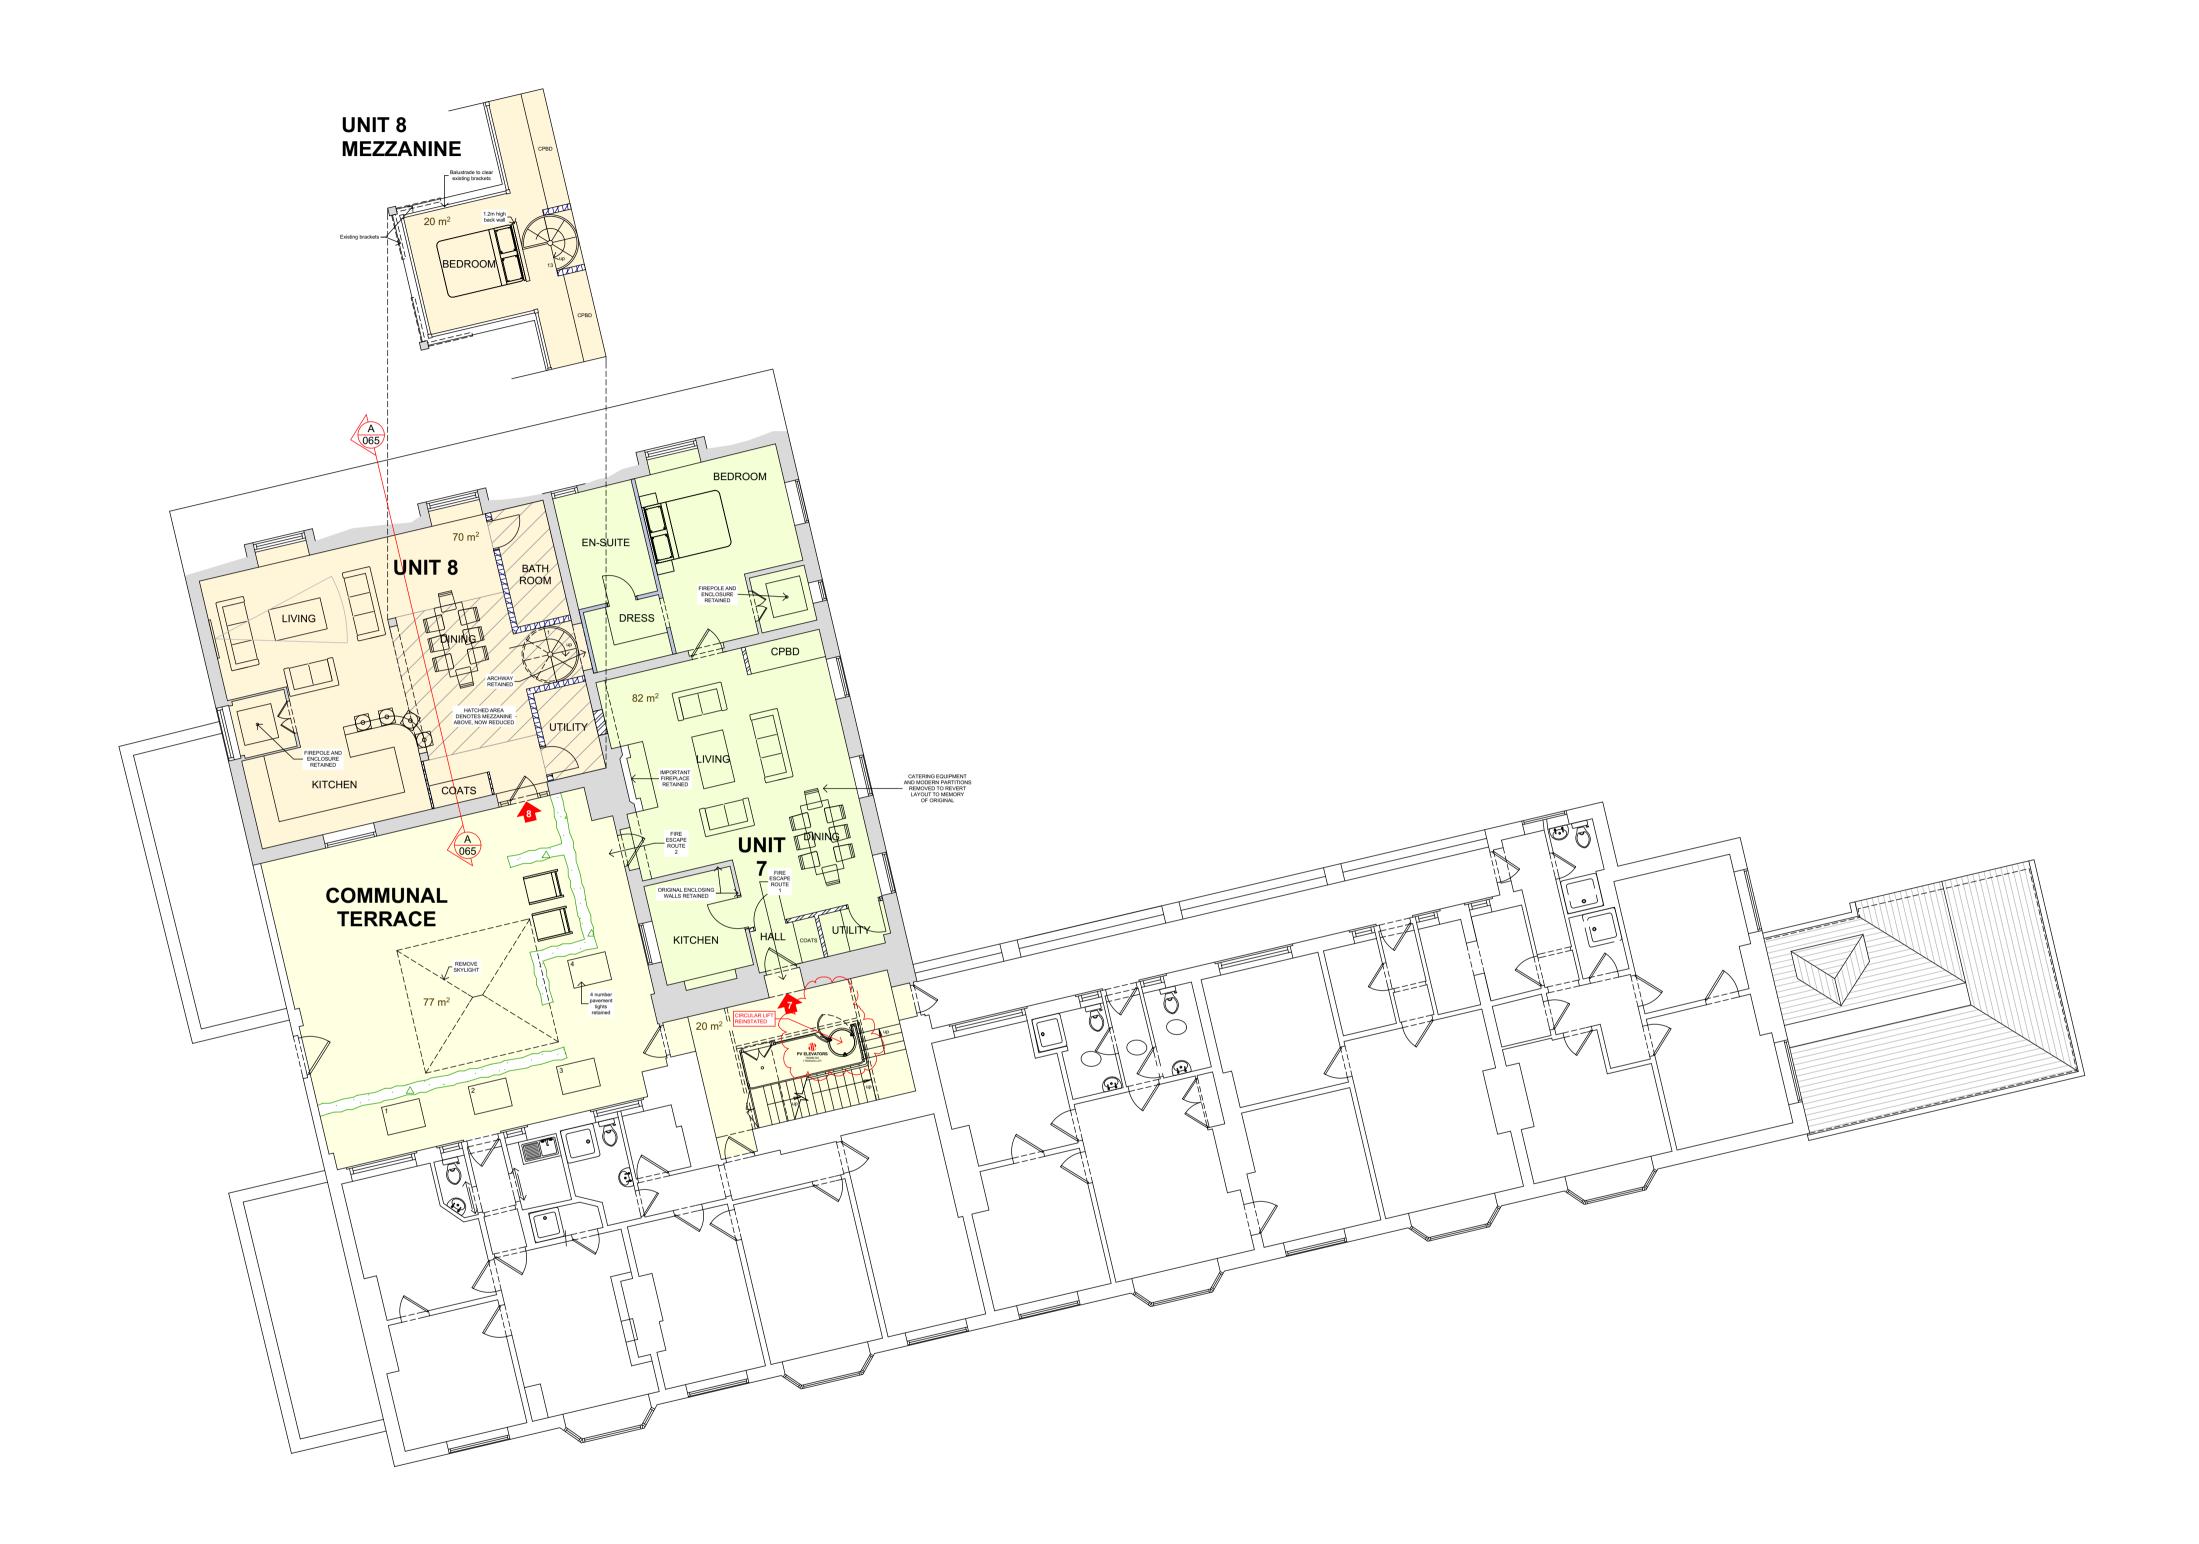

## PROPOSED FIRST FLOOR PLAN

KEY

EXISTING RETAINED WALLS
PROPOSED WALLS

0 3 6 9 12 15M 1:100 The copyright of this drawing is the property of SHAUN KNIGHT ARCHITECTURE LIMITED and may not be reproduced in any form without prior written consent.

REV A 31/03/2016
- LIFT AMENDED
REV B 18/04/2016
- UNIT 6 OMITTED FROM APPLICATION
REV C 15/06/2016
- LIFT AMENDED TO COMPLY WITH M4(1).
REV D 24/06/2016
- UNIT 7 LAYOUT AMENDED
REV E 30/06/2016
- LAYOUT AMENDED
REV F 03/08/2016
- WESTERN EXTENSION TO UNIT 6 INDICATED
REV G 10/06/2016
- WEST EXTENSION TO UNIT 6 REDUCED
BY 300MM
REV H 18/08/2016
- CIRCULAR LIFT REINSTATED

## SHAUN KNIGHT ARCHITECTURE

40 FALCON ROAD, HAMPTON

TW12 2RA
07824 815 258M
0208 979 4949T
E:skarchitecture@hotmail.co.uk
W:shaunknightarchitecture.com

PROJECT: 36 LANCASTER GROVE

TITLE : PROPOSED FIRST FLOOR PLAN