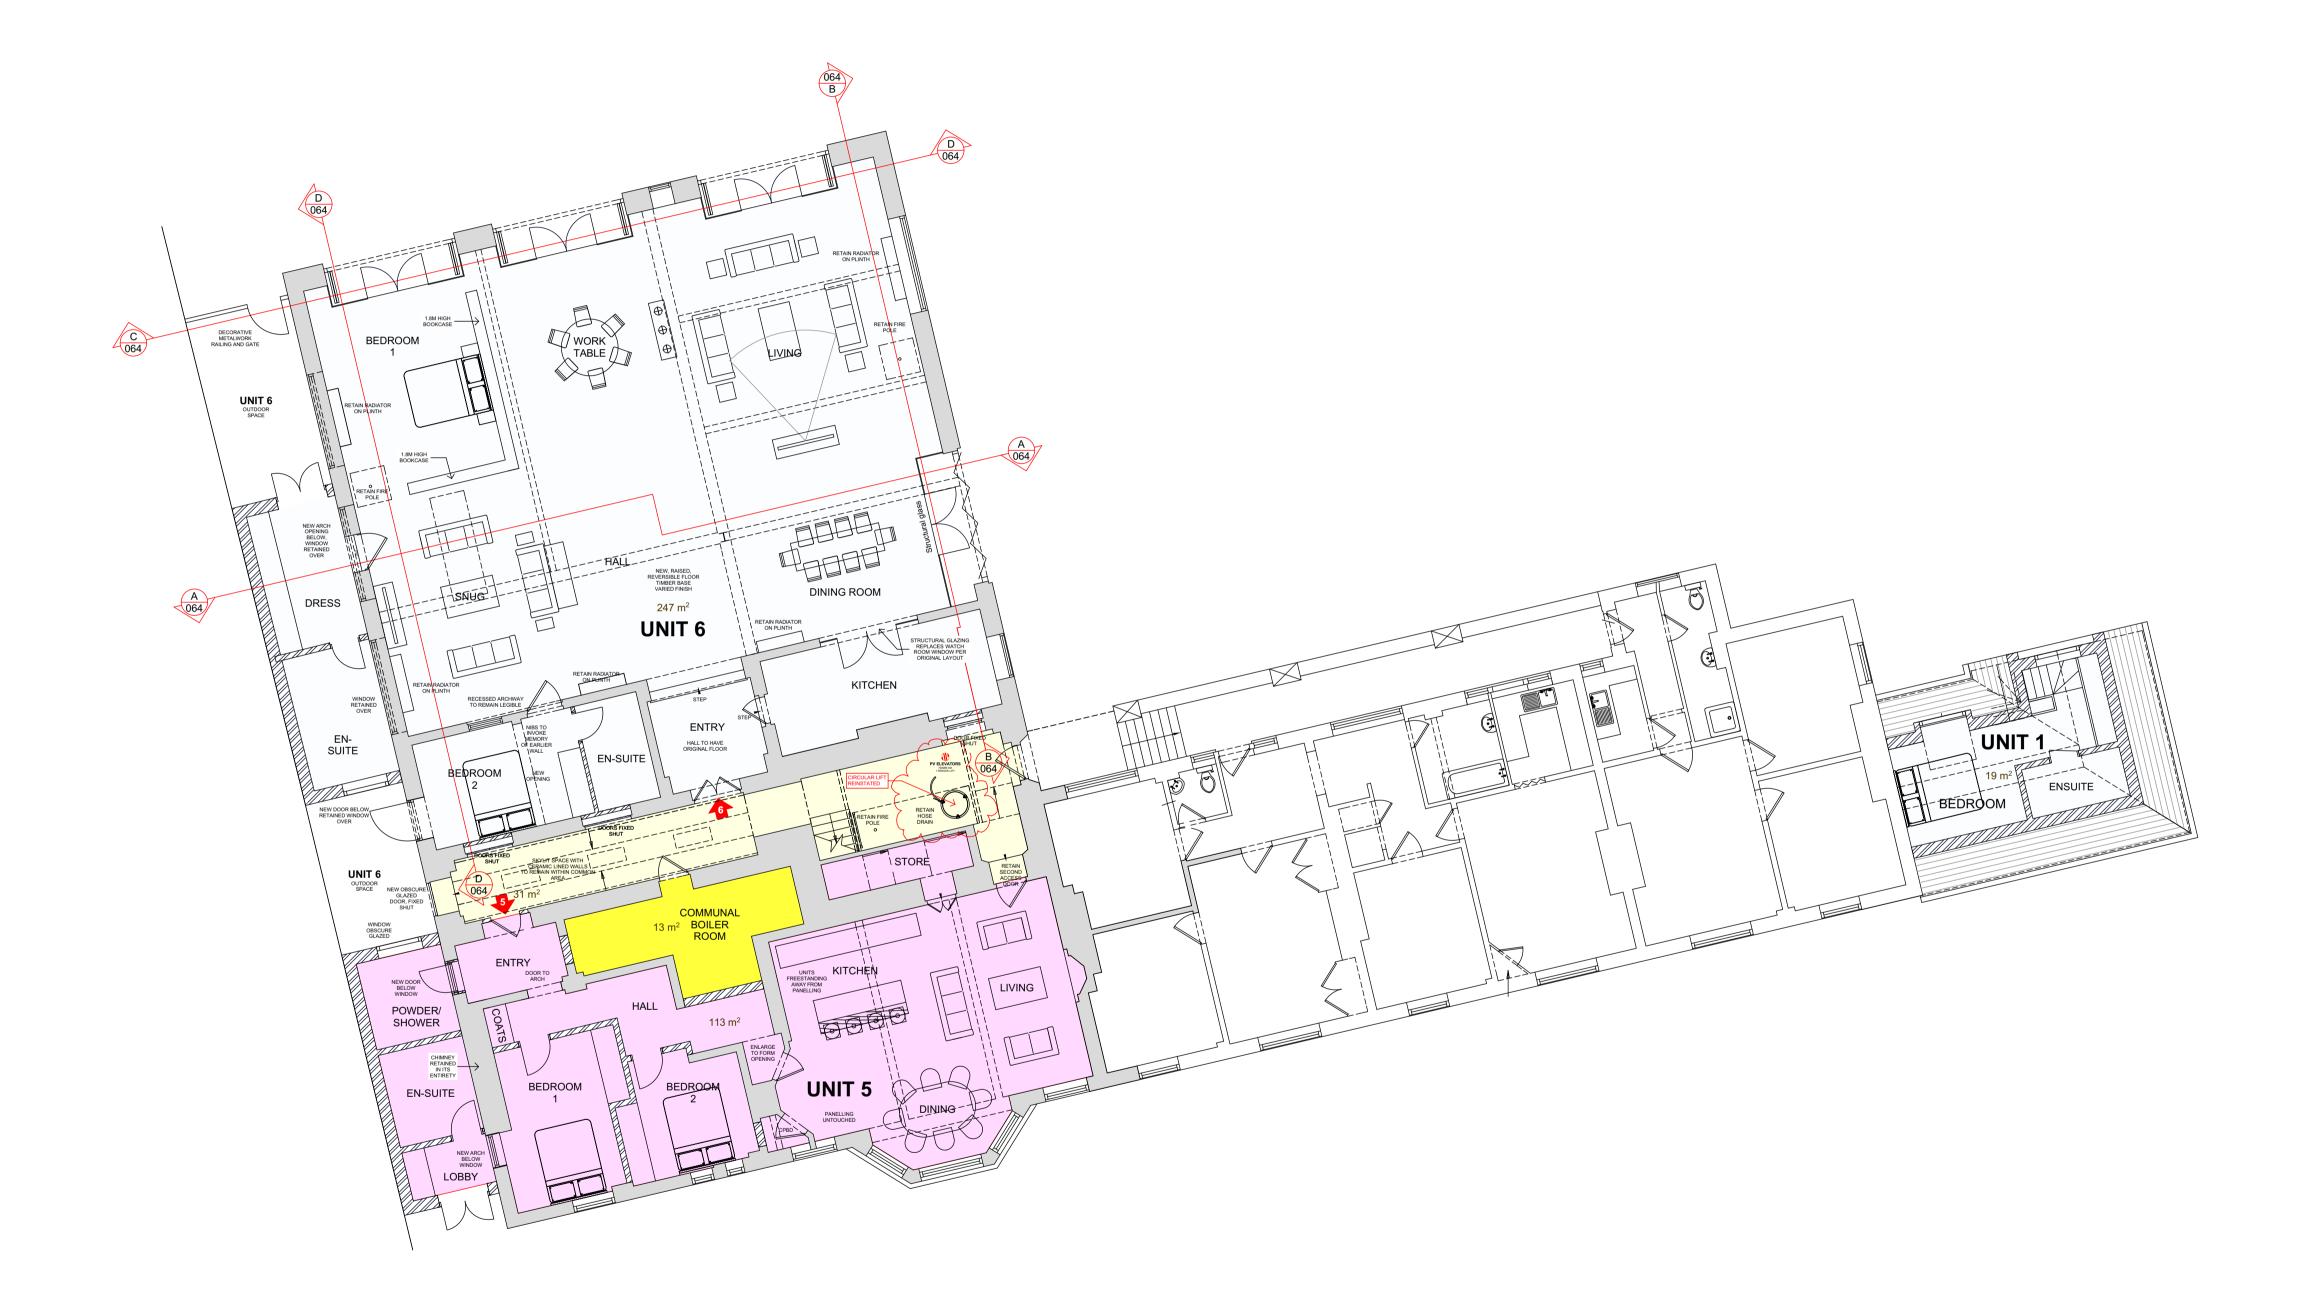

15M 12 1:100

PROPOSED GROUND FLOOR PLAN

The copyright of this drawing is the property of SHAUN KNIGHT ARCHITECTURE LIMITED and may not be reproduced in any form without prior written consent.

REV A 31/03/2016 - PODS REMOVED FROM UNIT 6 - LIFT AMENDED REV B 18/04/2016 - UNIT 6 OMITTED FROM APPLICATION REV C 10/05/2016 - UNIT 5 AMENDED TO PROVIDE COMMUNAL PLANT ROOM REV D 15/06/2016 - LIFT AMENDED TO COMPLY WITH M4(1) REV E 24/06/2016 - DORMER TO UNIT 1 ENLARGED REV F 26/07/2016

- UNIT 6 ANNOTATED

REV G

- UNIT 6 NOW INDICATED REV H 10/08/2016

- WEST EXTENSION TO UNIT 6 REDUCED BY 300MM, EXTERNAL DOOR TO BED 2

UNIT 6 WIDENED BY 200MM

REV J 18/08/2016

- CIRCULAR LIFT REINSTATED

## PLANNING

Drawn: SDK Scale: 1:100 AT A1 DRAWING NUMBER: 004J