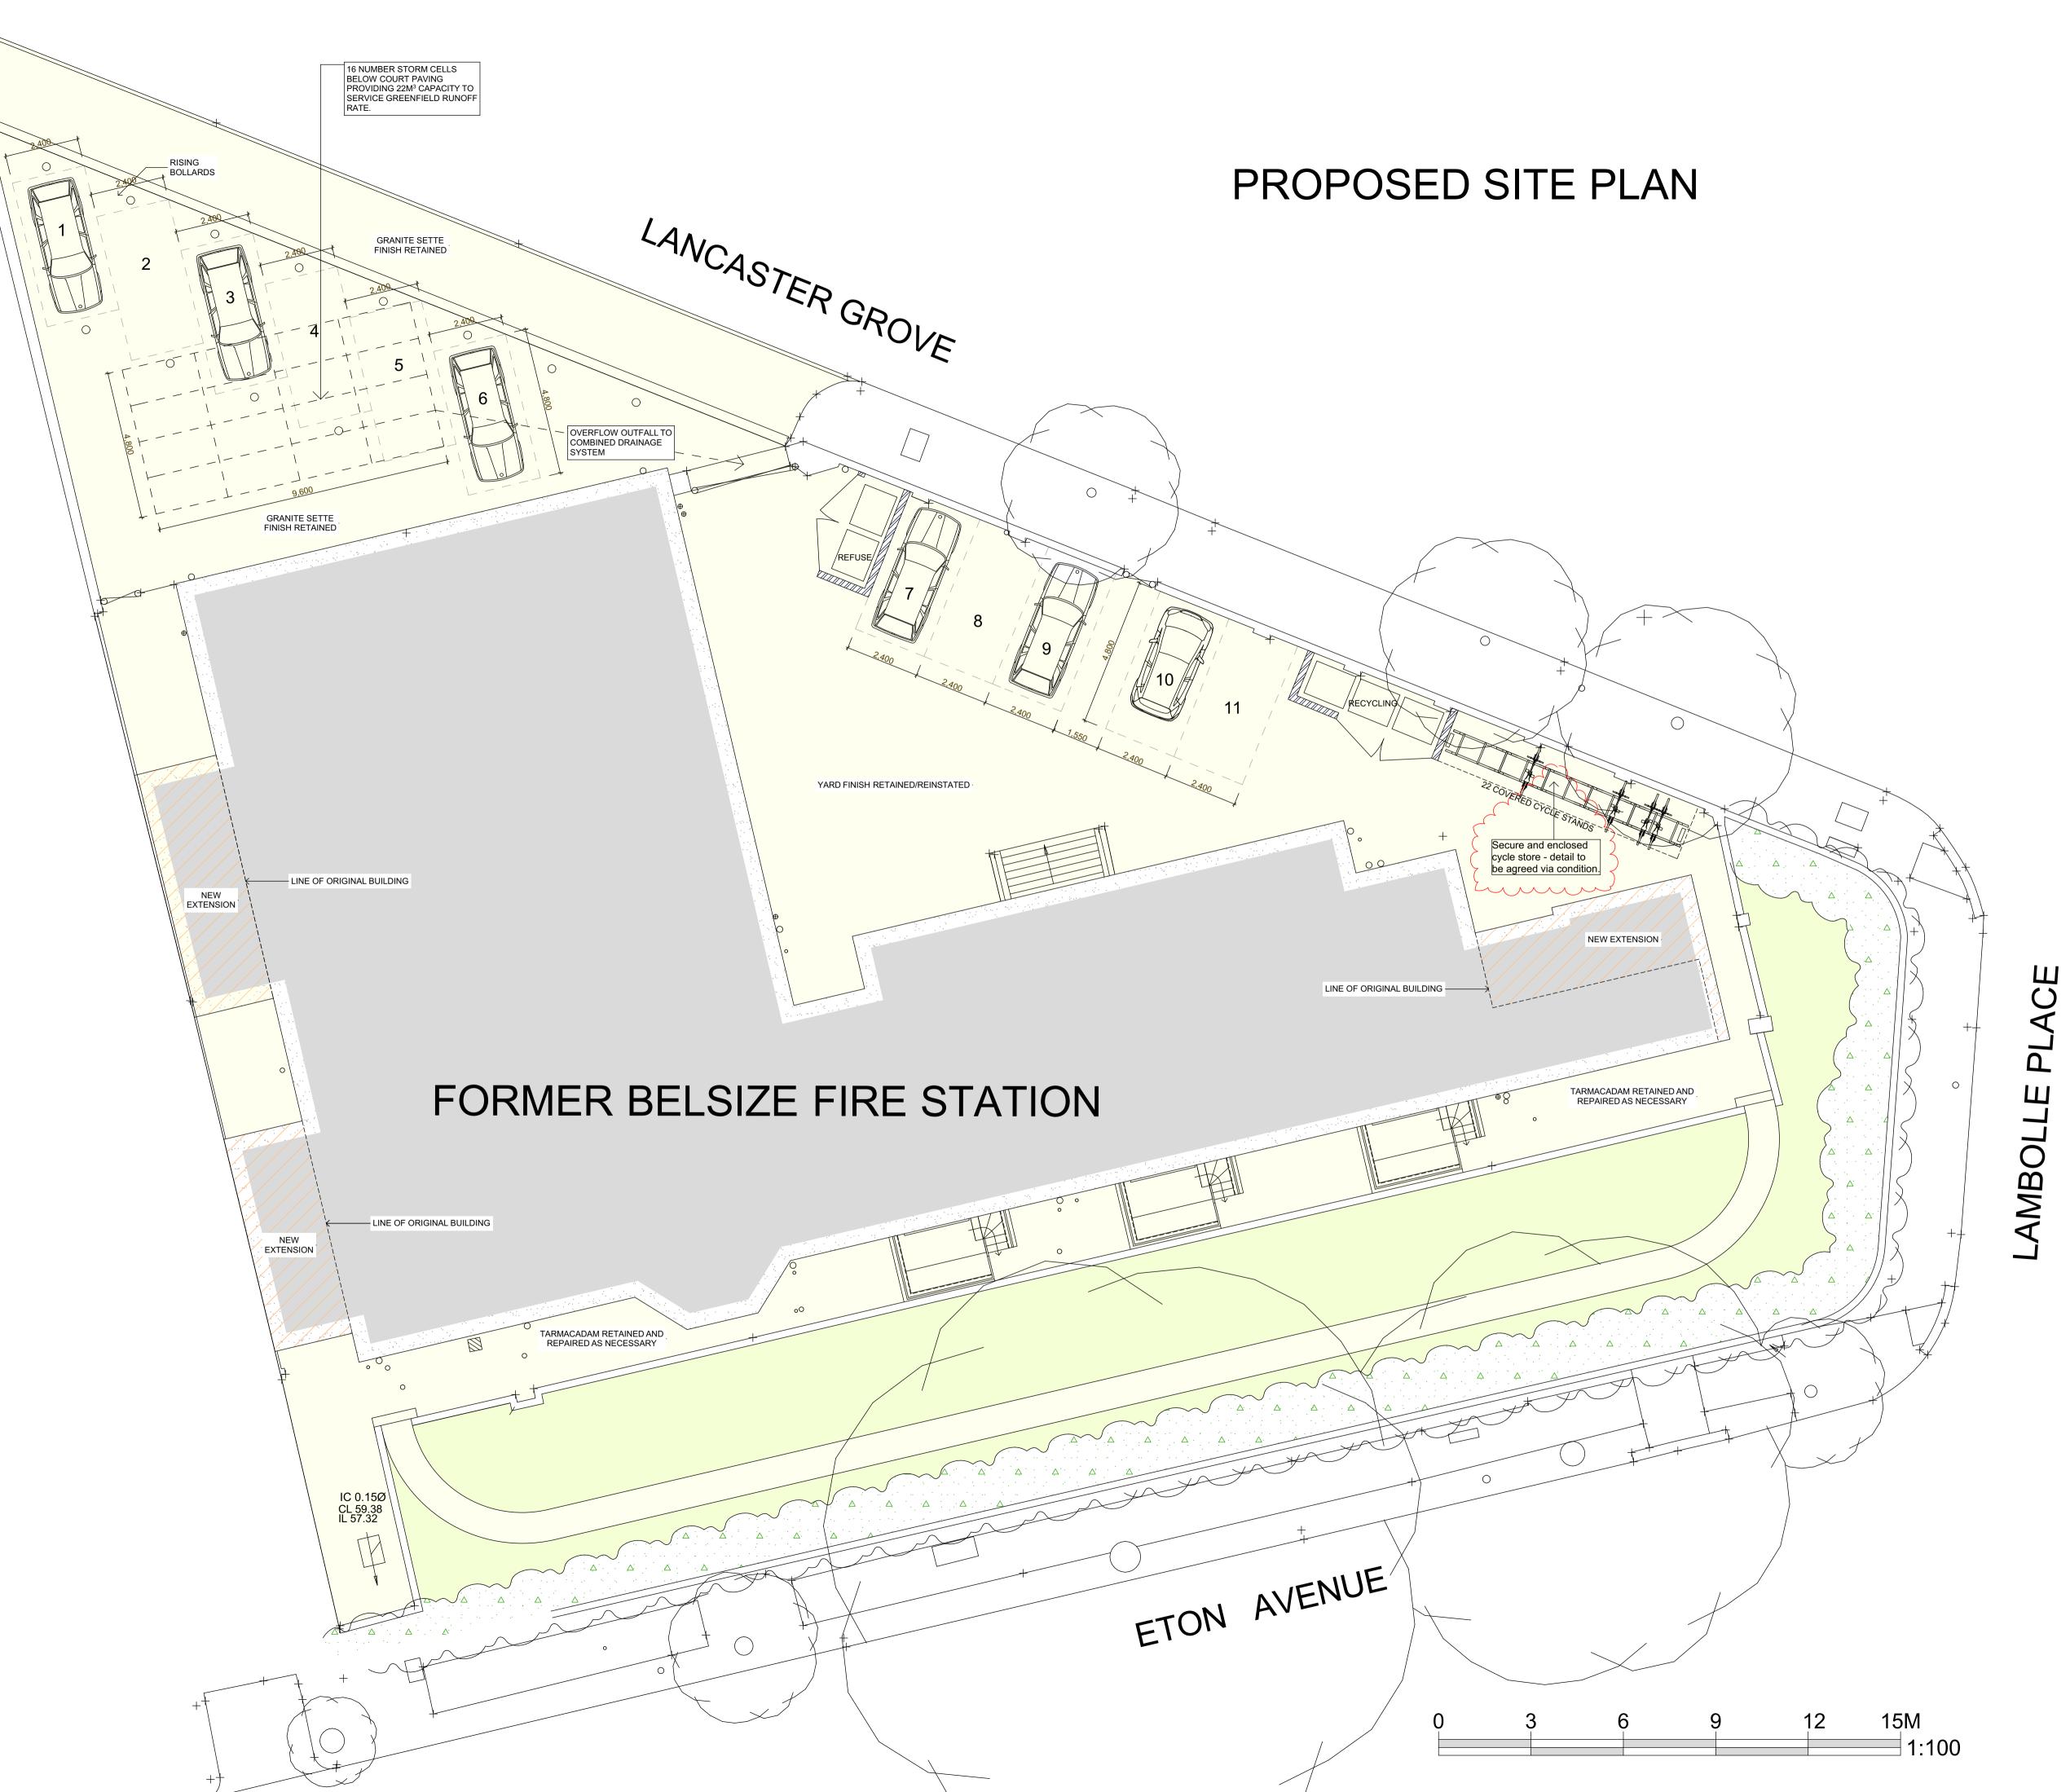

The copyright of this drawing is the property of SHAUN KNIGHT ARCHITECTURE LIMITED and may not be reproduced in any form without prior written consent.

| 36 Lancaster Grove | _GIA  |                 | GEA              |                 |
|--------------------|-------|-----------------|------------------|-----------------|
|                    | $M^2$ | FT <sup>2</sup> | $M^2$            | FT <sup>2</sup> |
| APARTMENT 1        | 52    |                 | 64               |                 |
| APARTMENT 2        | 55    |                 | 65               |                 |
| APARTMENT 3        | 51    |                 | 59               |                 |
| APARTMENT 4        | 51    |                 | 59               |                 |
| APARTMENT 5        | 113   |                 | 130              |                 |
| APARTMENT 6        | 247   |                 | 288              |                 |
| APARTMENT 7        | 82    |                 | 95               |                 |
| APARTMENT 8        | 90    |                 | 102              |                 |
| APARTMENT 9        | 124   |                 | 133              |                 |
| APARTMENT 10       | 79    |                 | 86               |                 |
| APARTMENT 11       | 51    |                 | 56               |                 |
|                    | 995   | 10706           | <del>113</del> 7 | 1223            |

## SHAUN KNIGHT ARCHITECTURE

40 FALCON ROAD, HAMPTON TW12 2RA 07824 815 258M 0208 979 4949T

E:skarchitecture@hotmail.co.uk W:shaunknightarchitecture.com

PROJECT: 36 LANCASTER GROVE

TITLE : PROPOSED SITE PLAN

Date: DECEMBER 2015

Scale: 1:100 AT A1 Drawn: SDK

DRAWING NUMBER: 002H