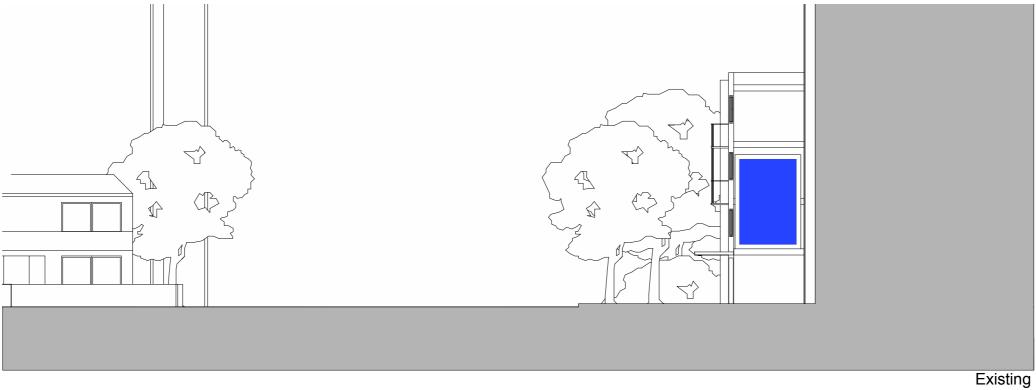

Proposed

Scale: 1:200 at A3

| \ /          | Site: 121 Finchley Road             | Date: 15.08.2016                                         |
|--------------|-------------------------------------|----------------------------------------------------------|
| Vision Sites | Drawing: Elevation A:A Job No: 2794 | Key:  1. Existing Media Screen  2. Proposed Media Screen |
|              | Drawing Number PP003                |                                                          |