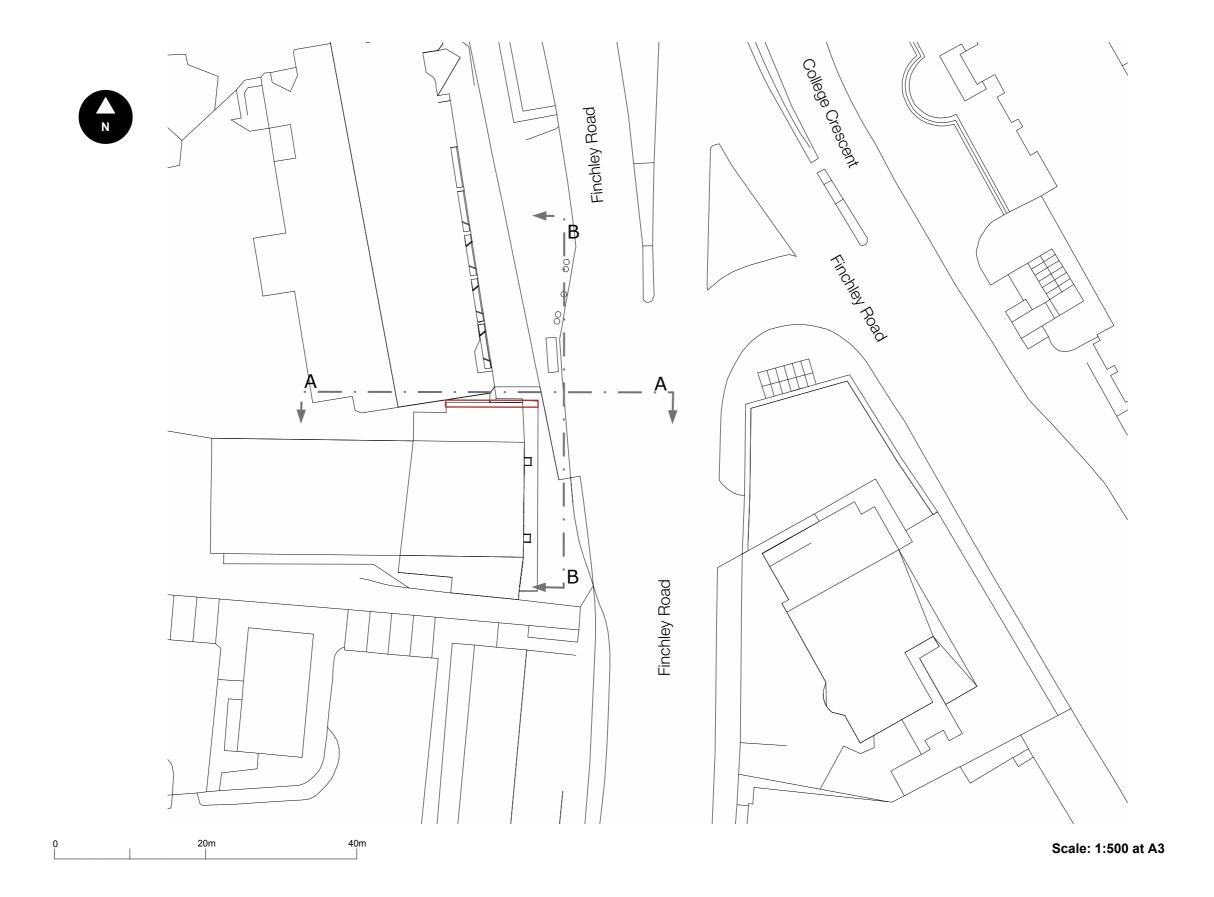

| 1            | Site:              | 121 Finchley Road | Date:        | 15.08.2016    |
|--------------|--------------------|-------------------|--------------|---------------|
| Vision Sites | Drawing<br>Job No: |                   | Key:<br>— 1. | Site Location |
|              | Drawing            | Number PP002      |              |               |