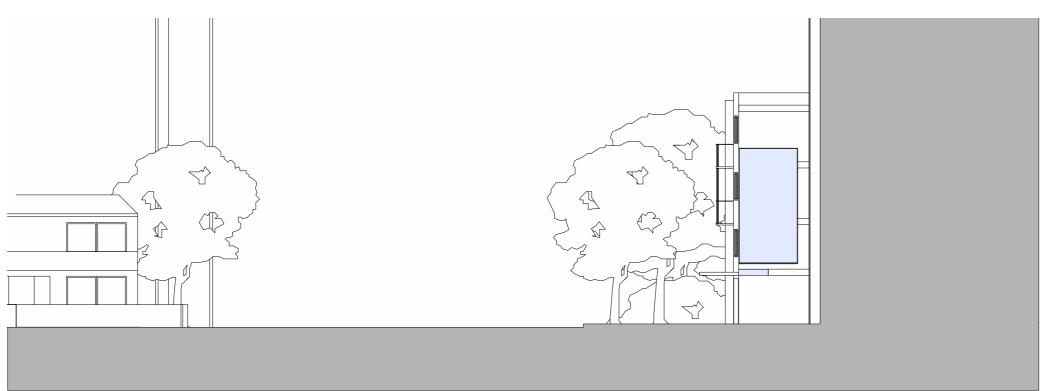

Proposed

Scale: 1:200 at A3

| \ /          | Site: 121 Finchley Road             | Date: 15.08.2016                                         |
|--------------|-------------------------------------|----------------------------------------------------------|
| Vision Sites | Drawing: Elevation A:A Job No: 2794 | Key:  1. Existing Media Screen  2. Proposed Media Screen |
|              | Drawing Number PP003                |                                                          |