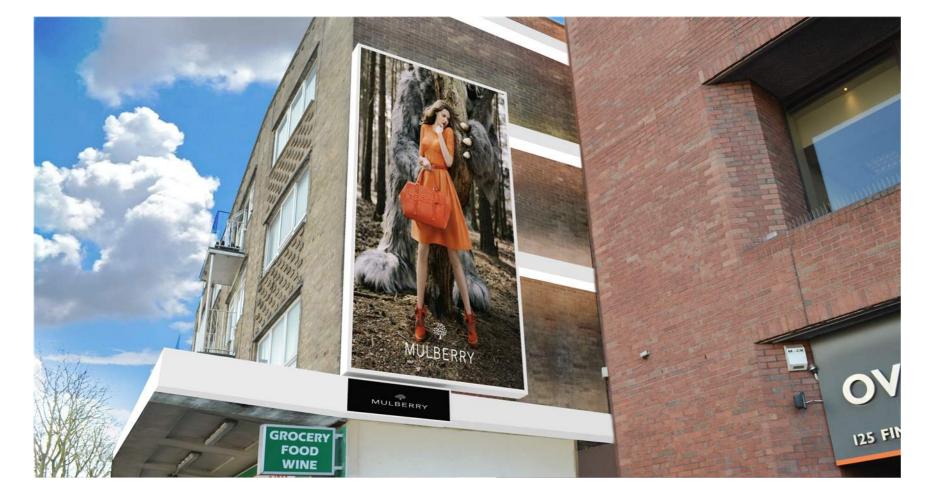

1. Existing Media Screen
2. Proposed Media Screen

**Drawing Number PP005** 

4.30 m

Proposed Material Illuminated effect on the wall

| \ /          | Site: 121 Finchley Road               | Date: 15.08.2016                                         |
|--------------|---------------------------------------|----------------------------------------------------------|
|              | Drawing: Design Sheet<br>Job No: 2794 | Key:  1. Existing Media Screen  2. Proposed Media Screen |
| Vision Sites | Drawing Number PP006                  |                                                          |