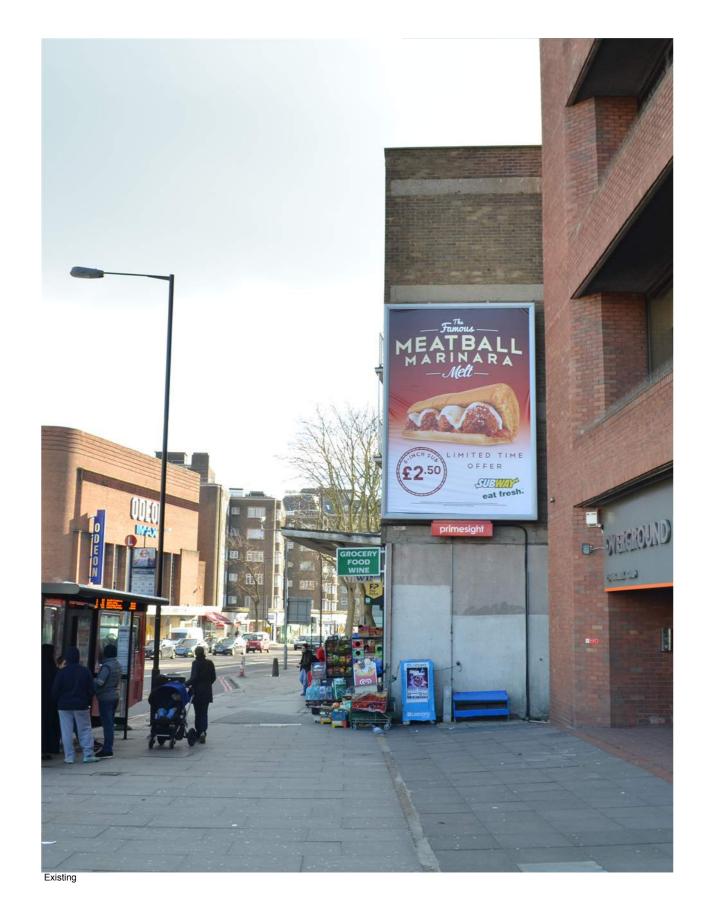

Proposed

Scale: 1:200 at A3

| \ /          | Site: 121 Finchley Road             | Date: 15.08.2016                                         |
|--------------|-------------------------------------|----------------------------------------------------------|
| Vision Sites | Drawing: Elevation A:A Job No: 2794 | Key:  1. Existing Media Screen  2. Proposed Media Screen |
|              | Drawing Number PP003                |                                                          |

1. Existing Media Screen
2. Proposed Media Screen

**Drawing Number PP005** 

4.30 m

Proposed Material Illuminated effect on the wall

| \ /          | Site: 121 Finchley Road               | Date: 15.08.2016                                         |
|--------------|---------------------------------------|----------------------------------------------------------|
|              | Drawing: Design Sheet<br>Job No: 2794 | Key:  1. Existing Media Screen  2. Proposed Media Screen |
| Vision Sites | Drawing Number PP006                  |                                                          |