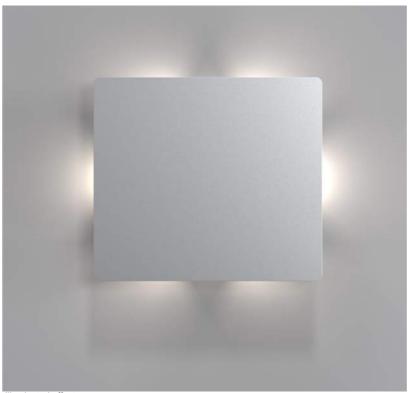

1. Illustrative Light Detail Lighting Designed in accordance with ILP Guidance notes for the reduction of obtrusive light. Average L[cd/m2] building luminance pre-curfew = 25 lux (Environmental Zone 4) Side View Scale: 1:200 at A3 121 Finchley Road Site: Date: 15.08.2016 Drawing: Specification Sheet Job No: 2794 Key: