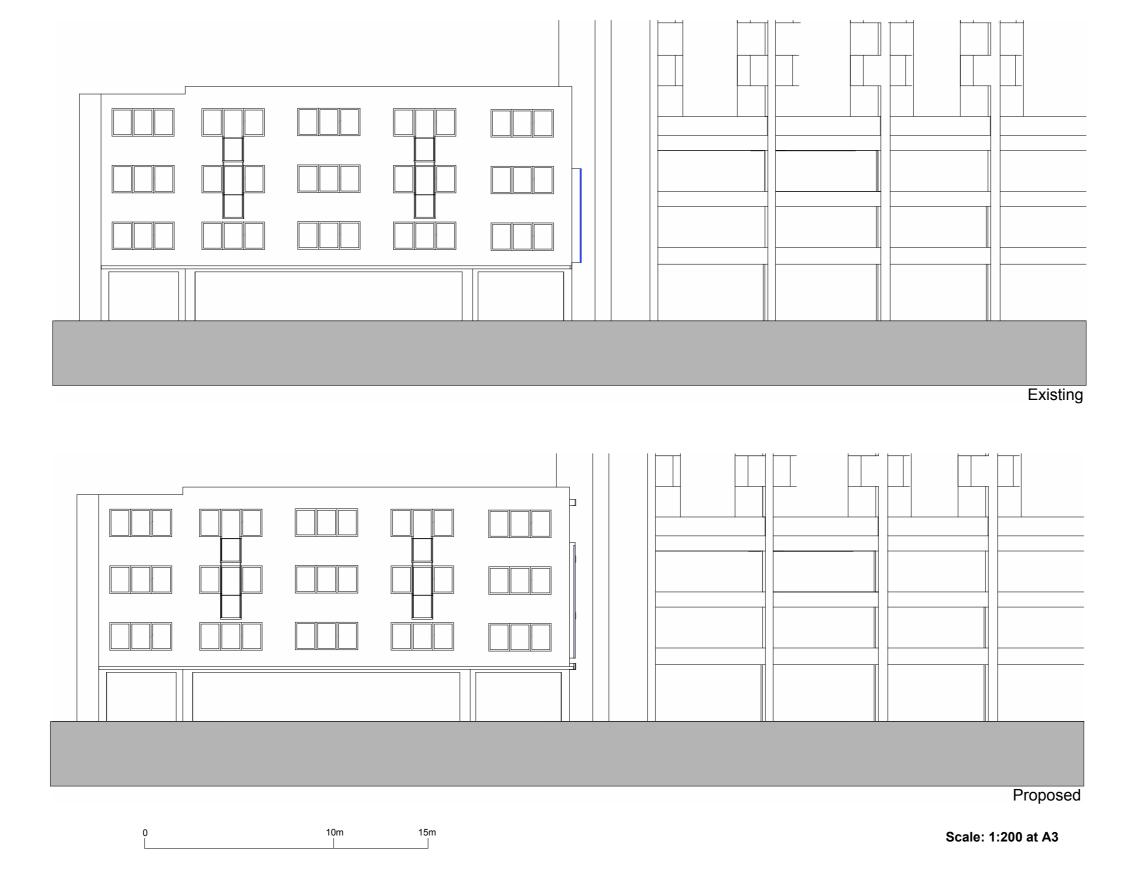

Proposed

Scale: 1:200 at A3

| \ /          | Site: 121 Finchley Road             | Date: 15.08.2016                                         |
|--------------|-------------------------------------|----------------------------------------------------------|
| Vision Sites | Drawing: Elevation A:A Job No: 2794 | Key:  1. Existing Media Screen  2. Proposed Media Screen |
|              | Drawing Number PP003                |                                                          |