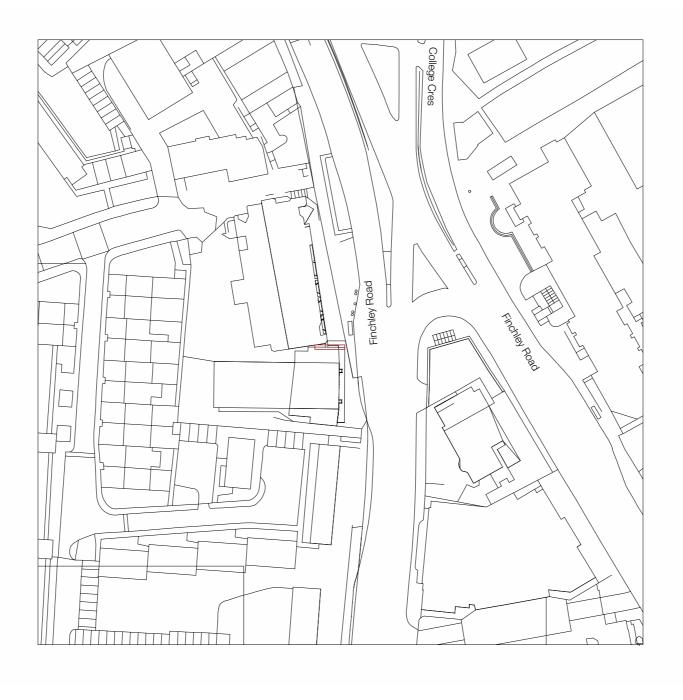

| 1            | Site:              | 121 Finchley Road | Date:        | 15.08.2016    |
|--------------|--------------------|-------------------|--------------|---------------|
| Vision Sites | Drawing<br>Job No: |                   | Key:<br>— 1. | Site Location |
|              | Drawing            | Number PP002      |              |               |