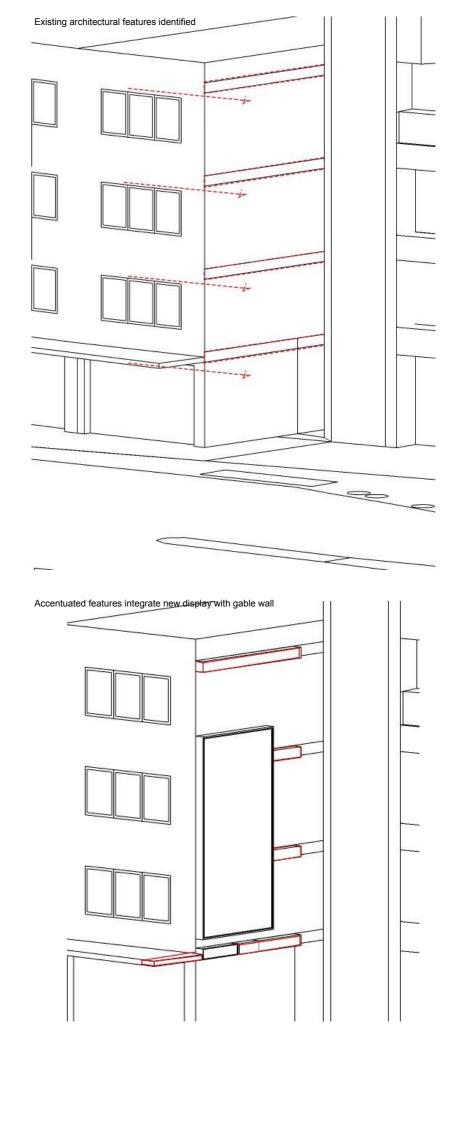

Proposed

Scale: 1:200 at A3

| \ /          | Site: 121 Finchley Road             | Date: 15.08.2016                                         |
|--------------|-------------------------------------|----------------------------------------------------------|
| Vision Sites | Drawing: Elevation A:A Job No: 2794 | Key:  1. Existing Media Screen  2. Proposed Media Screen |
|              | Drawing Number PP003                |                                                          |

1. Existing Media Screen
2. Proposed Media Screen

**Drawing Number PP005** 

4.30 m

Proposed Material Illuminated effect on the wall

| \ /          | Site: 121 Finchley Road               | Date: 15.08.2016                                         |
|--------------|---------------------------------------|----------------------------------------------------------|
|              | Drawing: Design Sheet<br>Job No: 2794 | Key:  1. Existing Media Screen  2. Proposed Media Screen |
| Vision Sites | Drawing Number PP006                  |                                                          |