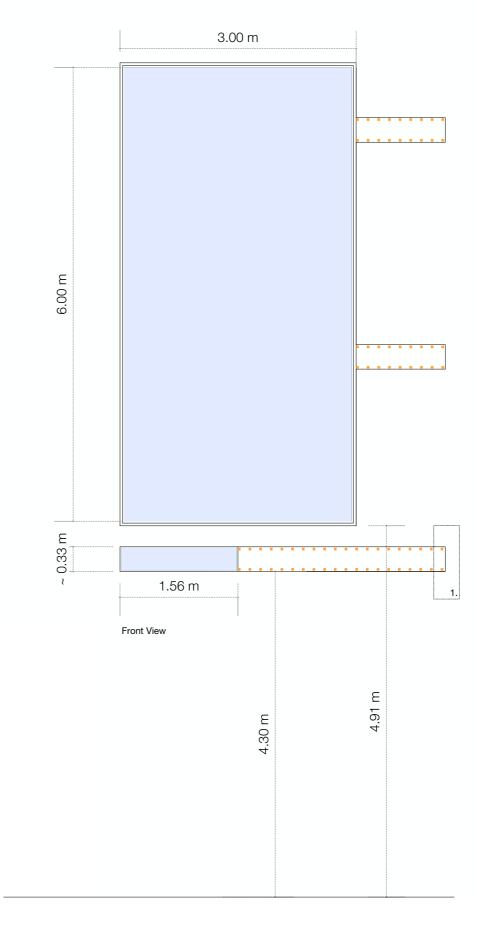

1. Existing Media Screen
2. Proposed Media Screen

**Drawing Number PP005** 

4.30 m

Proposed Material Illuminated effect on the wall

| \ /          | Site: 121 Finchley Road               | Date: 15.08.2016                                         |
|--------------|---------------------------------------|----------------------------------------------------------|
|              | Drawing: Design Sheet<br>Job No: 2794 | Key:  1. Existing Media Screen  2. Proposed Media Screen |
| Vision Sites | Drawing Number PP006                  |                                                          |