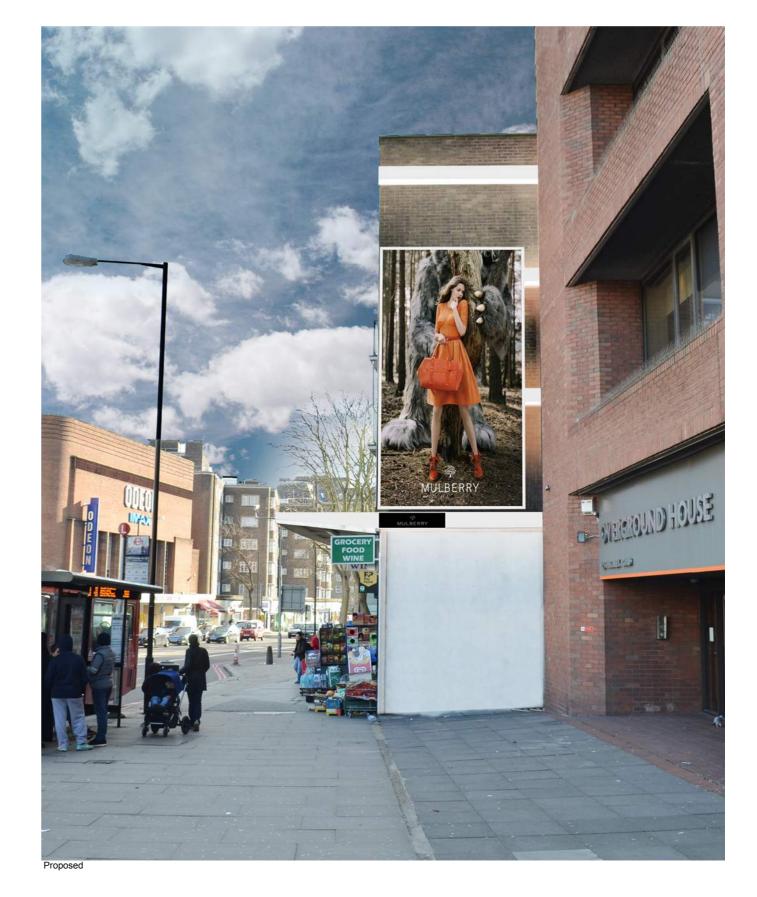

Proposed

Scale: 1:200 at A3

| \ /          | Site: 121 Finchley Road             | Date: 15.08.2016                                         |
|--------------|-------------------------------------|----------------------------------------------------------|
| Vision Sites | Drawing: Elevation A:A Job No: 2794 | Key:  1. Existing Media Screen  2. Proposed Media Screen |
|              | Drawing Number PP003                |                                                          |