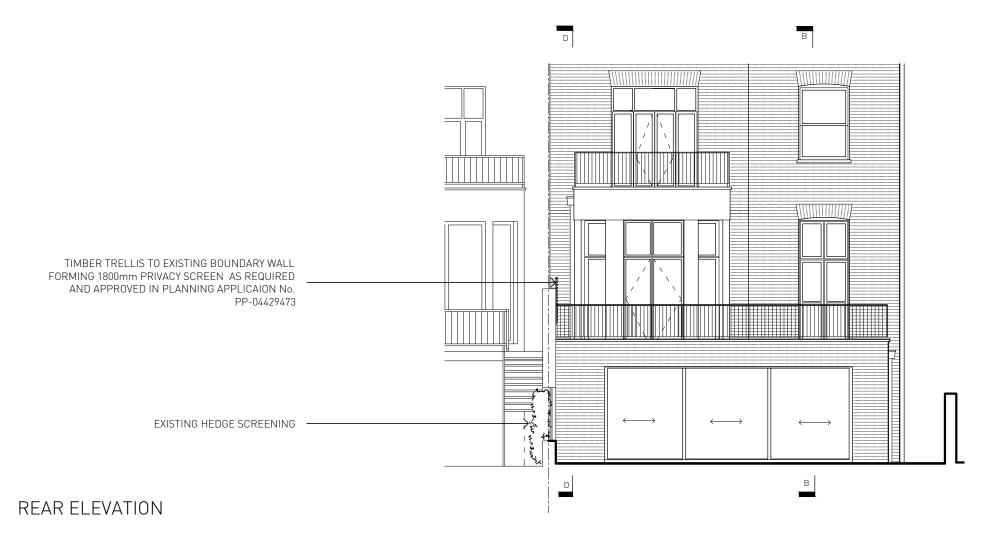

Date Reason For Issue

167-169 KENSINGTON HIGH STREET

T + 44 (0) 207 229 1558

WWW.NASHBAKER.CO.UK

75 BELSIZE PARK GARDENS LONDON NW3 4JP

DRAWING TITLE STAIRCASE AND GARDEN DESIGN

| REAR ELEVATION & SECTION AS EXISTING |            |                |     |
|--------------------------------------|------------|----------------|-----|
| JOB NUMBER                           | GA046      | DRAWING NUMBER | 102 |
| DRAWN                                | BS         | CHECKED        | SB  |
| SCALE                                | 1:100      | PAPER SIZE     | A3  |
| DATE                                 | 05/08/2016 | REVISION       |     |