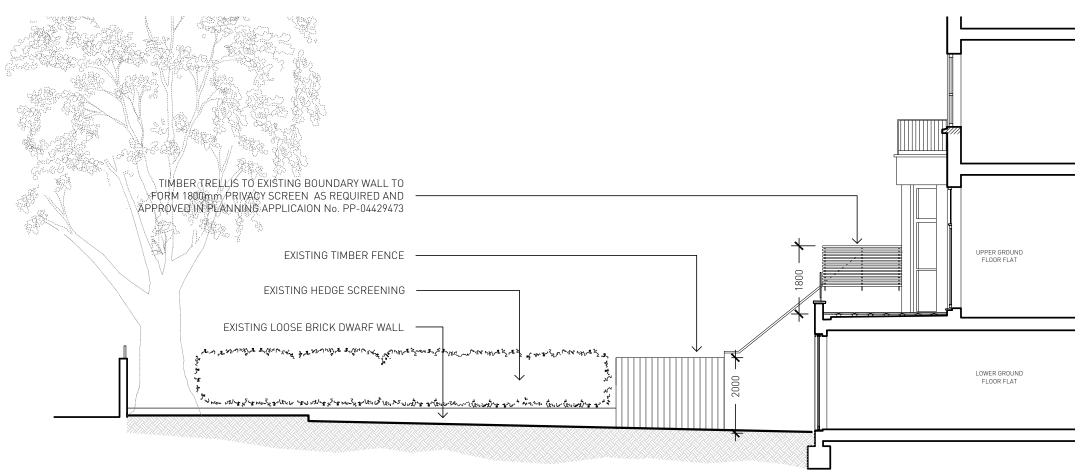

PLAN AS EXISTING DRAWING NUMBER 101 GA046 CHECKED BS SB PAPER SIZE 1:100 A3 05/08/2016 REVISION SB

SECTION B-B

Date Reason For Issue

167-169 KENSINGTON HIGH STREET

T + 44 (0) 207 229 1558

WWW.NASHBAKER.CO.UK

75 BELSIZE PARK GARDENS LONDON NW3 4JP

DRAWING TITLE STAIRCASE AND GARDEN DESIGN

| REAR ELEVATION & SECTION AS EXISTING |            |                |     |
|--------------------------------------|------------|----------------|-----|
| JOB NUMBER                           | GA046      | DRAWING NUMBER | 102 |
| DRAWN                                | BS         | CHECKED        | SB  |
| SCALE                                | 1:100      | PAPER SIZE     | A3  |
| DATE                                 | 05/08/2016 | REVISION       |     |