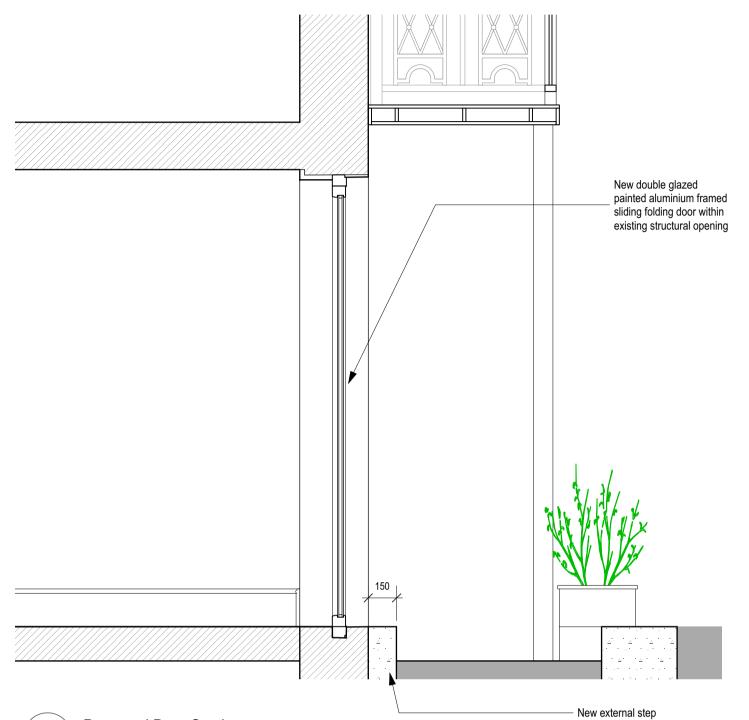

2 Proposed Door Section 1:20

| 1    |                 | 2                            | 3             |
|------|-----------------|------------------------------|---------------|
|      | Scale 1:20      |                              |               |
| <br> | Client          | Simon and Midge Palle        | ۶             |
|      | Project         | 14 Prince Albert Road        |               |
|      | Drawing Title   | Proposed Door Elevation      | n and Section |
|      | Scale 1:20 / A1 | Date Aug 2016                | Drawn JA      |
|      | Job no. 1401    | Dwg no. PL(72)01             | Rev no. A     |
|      | BARBARA         | WEISS ARCHI                  | FECTS LTD     |
| <br> |                 | 5 DARTMOUTH ST., LONDON SW1H |               |