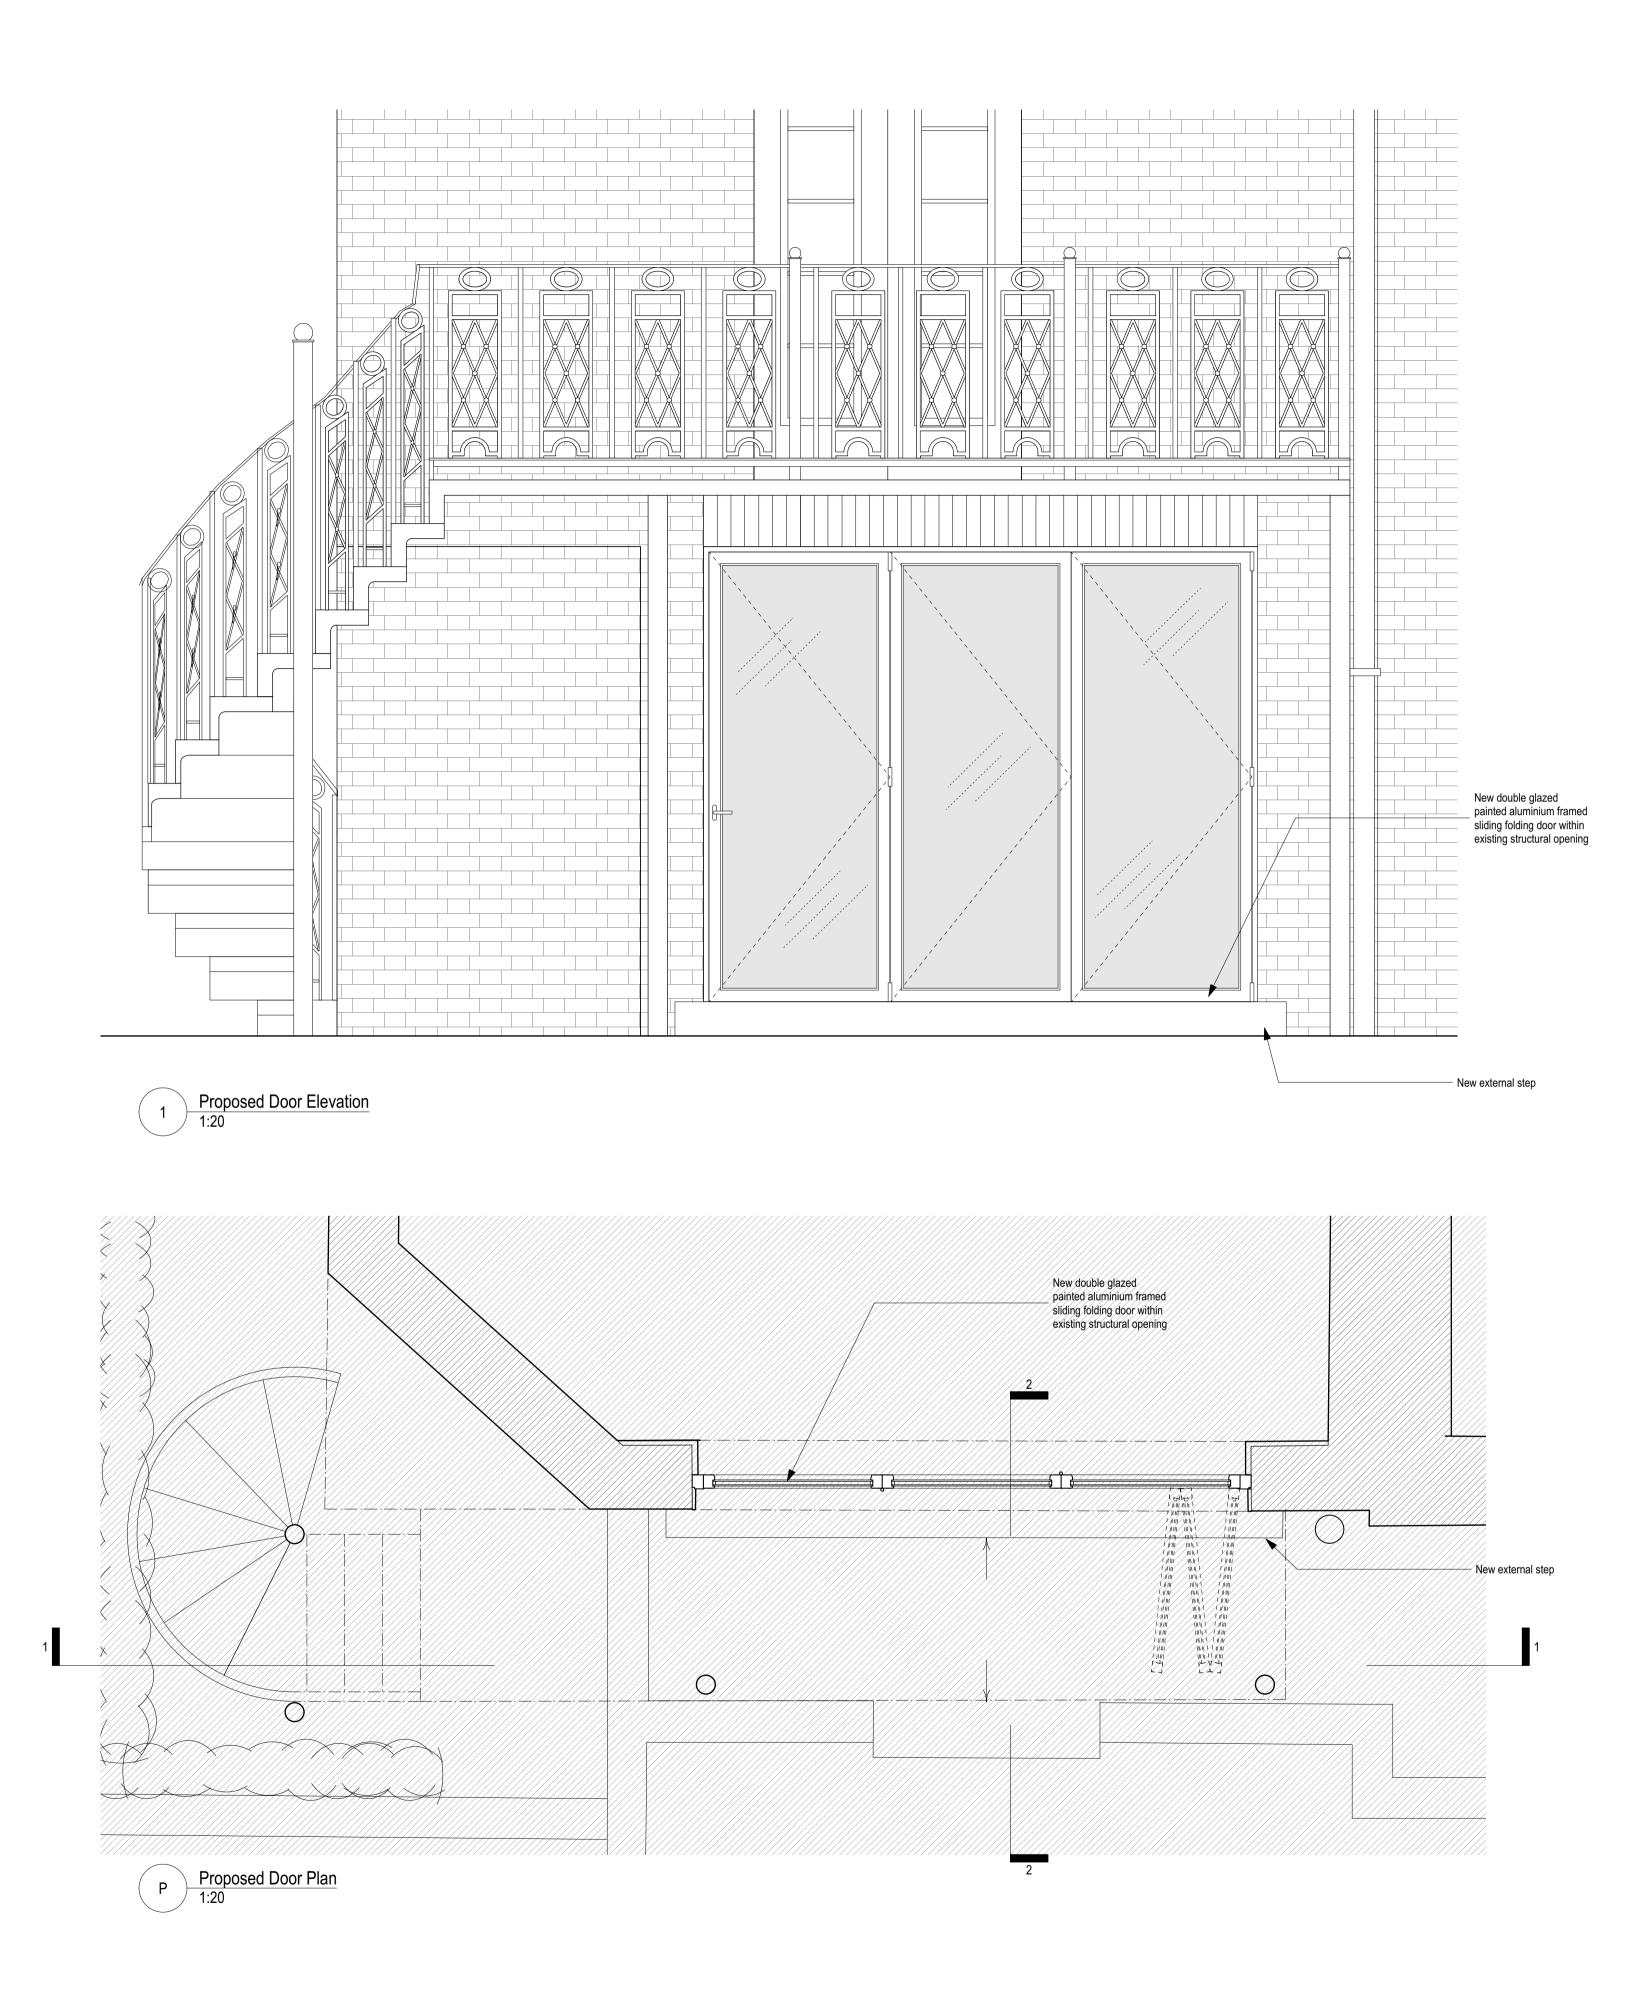

2 Proposed Door Section 1:20

| 1    |                 | 2                            | 3             |
|------|-----------------|------------------------------|---------------|
|      | Scale 1:20      |                              |               |
| <br> | Client          | Simon and Midge Palle        | ۶             |
|      | Project         | 14 Prince Albert Road        |               |
|      | Drawing Title   | Proposed Door Elevation      | n and Section |
|      | Scale 1:20 / A1 | Date Aug 2016                | Drawn JA      |
|      | Job no. 1401    | Dwg no. PL(72)01             | Rev no. A     |
|      | BARBARA         | WEISS ARCHI                  | FECTS LTD     |
| <br> |                 | 5 DARTMOUTH ST., LONDON SW1H |               |