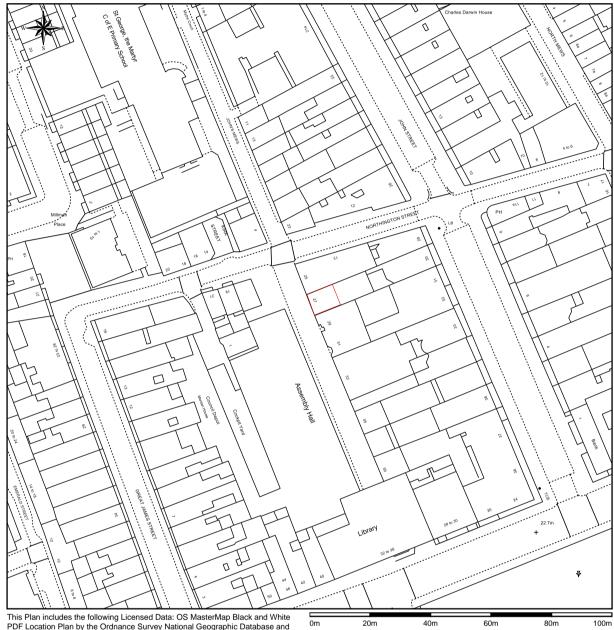

## **Location Plan near WC1N 2NS**

This Plan includes the following Licensed Data: OS MasterMap Black and White PDF Location Plan by the Ordnance Survey National Geographic Database and incorporating surveyed revision available at the date of production. Reproduction in whole or in part is prohibited without the prior permission of Ordnance Survey. The representation of a road, track or path is no evidence of a right of way. The representation of features, as lines is no evidence of a property boundary. © Crown copyright and database rights, 2015. Ordnance Survey 0100031673

Scale: 1:1250

N

| SCENARIO ARCHITECTURE LTD.            |  |  |  |  |
|---------------------------------------|--|--|--|--|
| 10a Branch Place                      |  |  |  |  |
| London N1 5PH                         |  |  |  |  |
| Tel: 0207.686.3445 Email:             |  |  |  |  |
| info@scenarioarchitecture.com         |  |  |  |  |
| Website: www.scenarioarchitecture.com |  |  |  |  |

| Site:                      | Drawing Title: |               |      | No. a | Revision Note      |
|----------------------------|----------------|---------------|------|-------|--------------------|
| 27 John's Mews<br>WC1N 2NS | Loc            | Location Plan |      |       | Issue for Planning |
| Client:                    | Paper size: A3 | Dwg No:       | Rev: |       |                    |
| Julia & Brendan<br>O'Toole | Scale: 1:1250  | A1.05         | a    |       |                    |