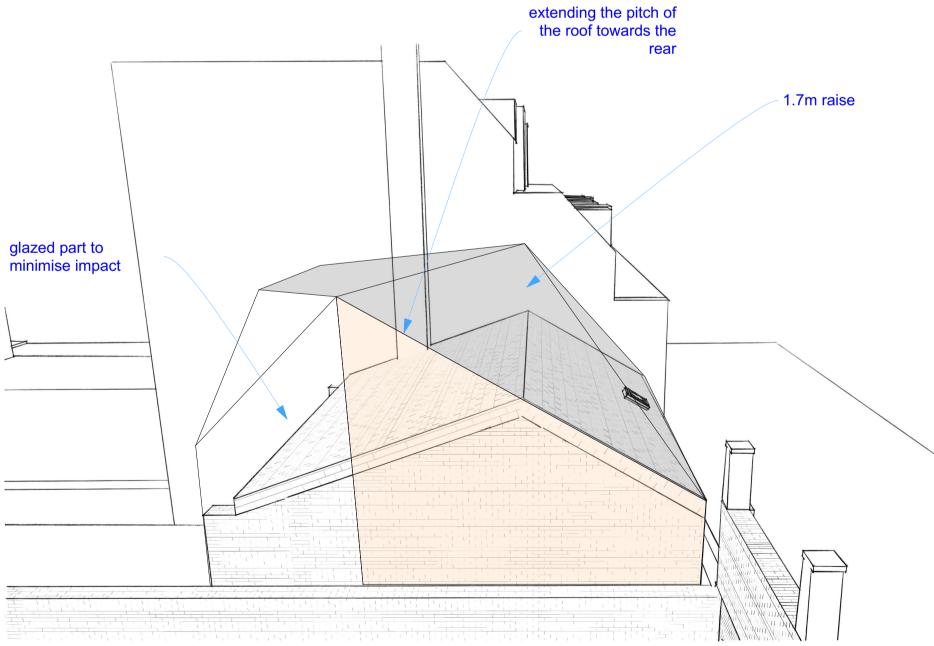

| Site:<br>27 John's Mews<br>WC1N 2NS | Drawing Title: Proposed Volume study 2 |                         |      | No.<br><b>a</b> | Revision Note Issue for Planning |
|-------------------------------------|----------------------------------------|-------------------------|------|-----------------|----------------------------------|
| Client: Julia & Brendan O'Toole     | Paper size: A3 Scale: 1:5              | Dwg No:<br><b>A5.02</b> | Rev: |                 |                                  |

DRAWING IS NOT TO BE USED OTHER THAN THE PURPOSE FOR WHICH IT WAS PREPARED. IT IS SUPPLIED WITHOUT LIABILITY FOR ERRORS OR OMISSIONS. ALL DIMENSIONS ARE TO BE CHECKED ON SITE. THIS DRAWING IS TO BE READ IN CONJUNCTION WITH ALL OTHER DRAWINGS. NOTES ON THIS DRAWINGS WHERE A SIMILAR POSITION EXISTS.