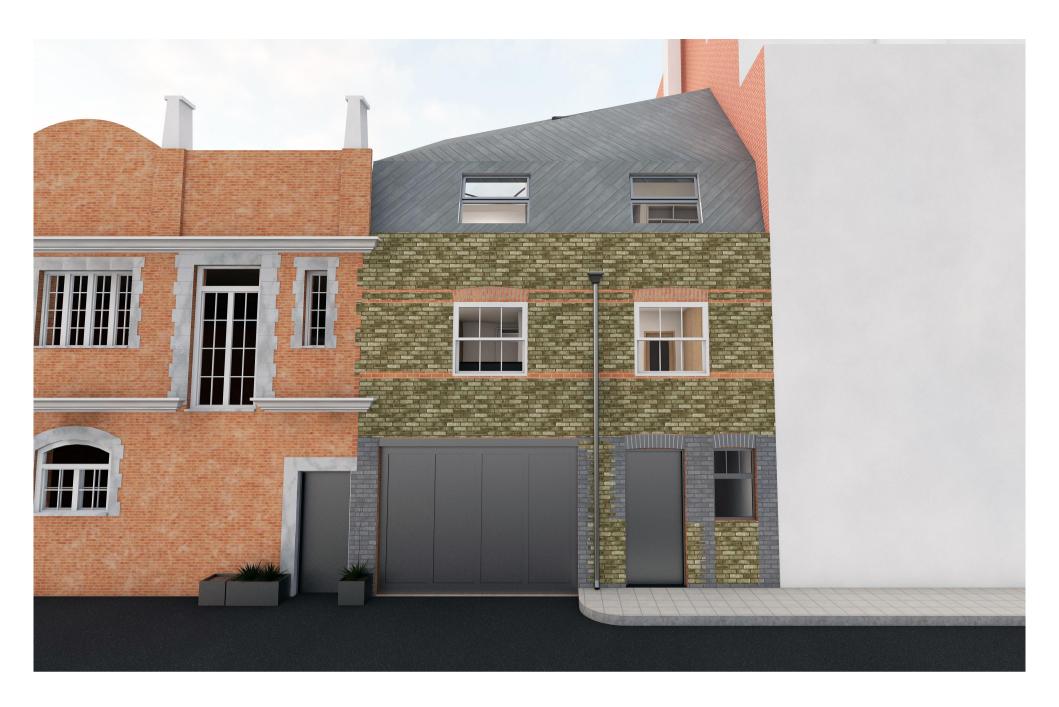

Client: Brendan and Julia O'Toole

Site: 27 John's Mews WC1N 2NS

Drawing Title:

**Proposed Front Elevation**  Paper size: A3

Scale: **1:100** | Rev:

Dwg No: **A2.01** 

a

Revision Note 12-08-16 Issue for Planning а

DRAWING NOT TO BE USED OTHER THAN THE PURPOSE FOR WHICH IT WAS PREPARED. IT'S SUPPLIED WITHOUT LIABILITY FOR ERRORS OR OMISSIONS. ALL DIMENSIONS ARE TO BE CHECKED ON SITE. THIS DRAWING IS TO BE READ IN CONJUNCTION WITH ALL OTHER DRAWINGS. NOTES ON THIS DRAWING WILL APPLY TO ALL OTHER DRAWINGS WHERE A SIMILAR POSITION EXISTS.