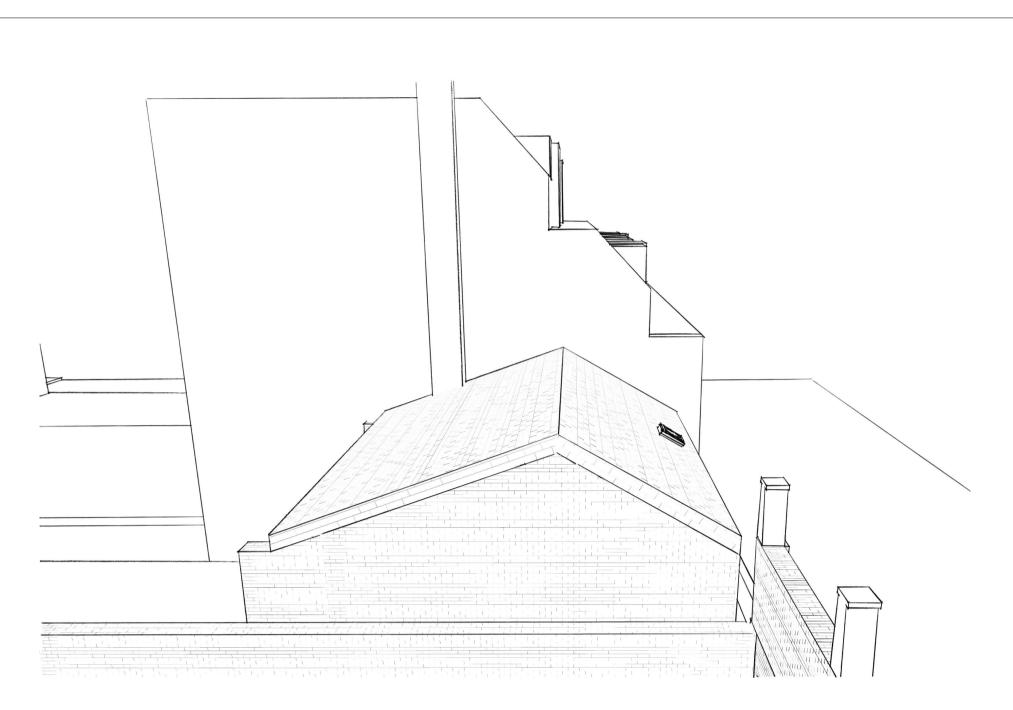

| Site:<br>27 John's Mews<br>WC1N 2NS |                   | posed<br>ume study | 1    |
|-------------------------------------|-------------------|--------------------|------|
| Client:                             | Paper size: A3    | Dwg No:            | Rev: |
| Julia & Brendan<br>O'Toole          | Scale: <b>1:5</b> | A5.01              | a    |

| DRAWING IS NOT TO BE USED OTHER THAN   |
|----------------------------------------|
| THE PURPOSE FOR WHICH IT WAS           |
| PREPARED. IT IS SUPPLIED WITHOUT       |
| LIABILITY FOR ERRORS OR OMISSIONS. ALI |
| DIMENSIONS ARE TO BE CHECKED ON SITE   |
| THIS DRAWING IS TO BE READ IN          |
| CONJUNCTION WITH ALL OTHER DRAWINGS    |
| NOTES ON THIS DRAWING WILL APPLY TO    |
| ALL OTHER DRAWINGS WHERE A SIMILAR     |
| POSITION EXISTS.                       |