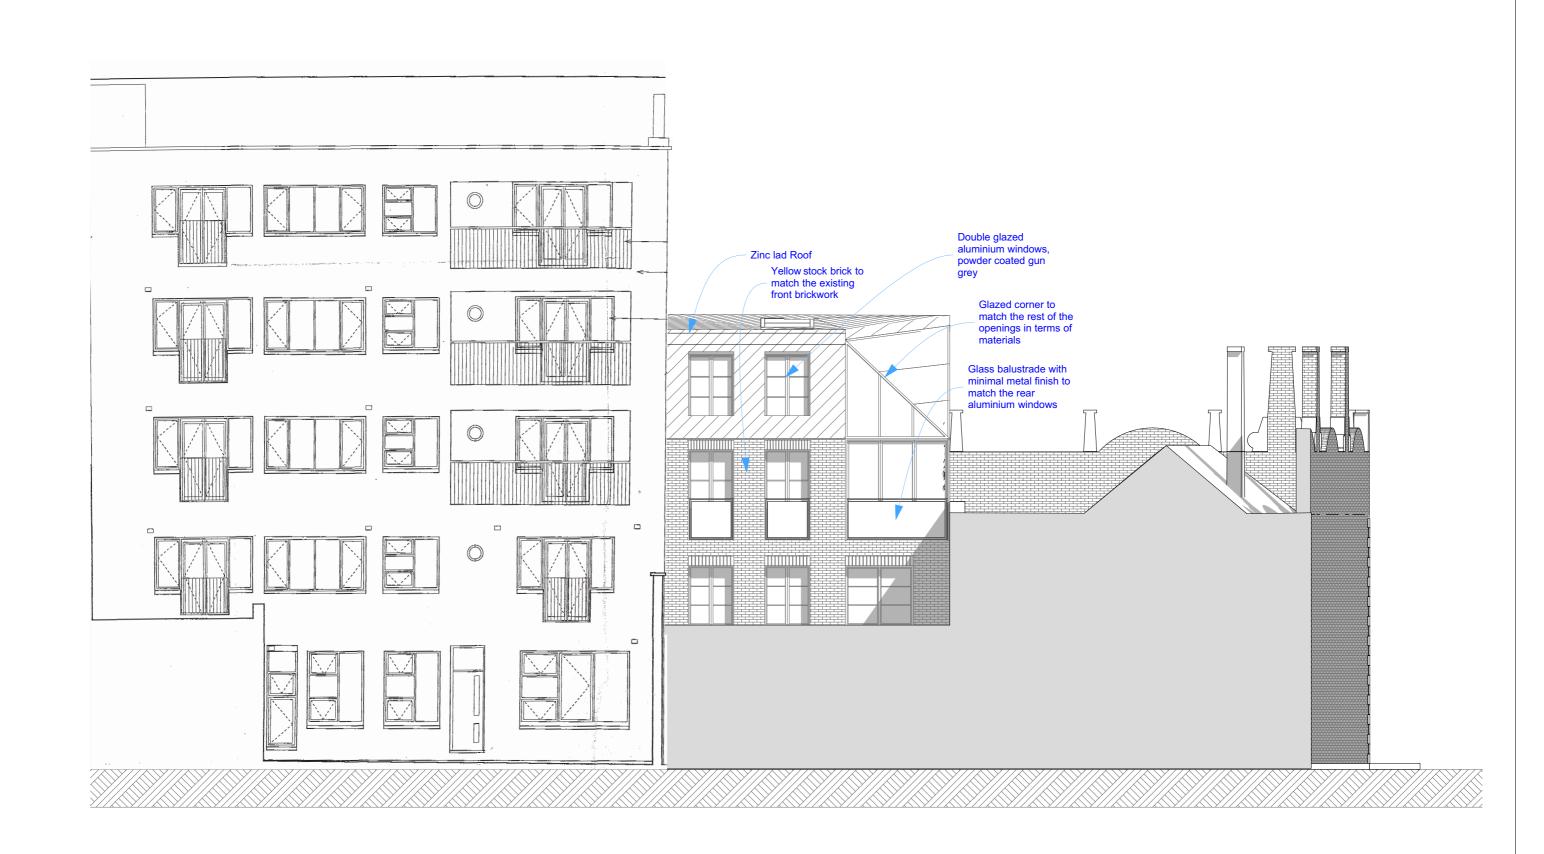

Client: Brendan and Julia O'Toole

Site: 27 John's Mews WC1N 2NS Drawing Title:

Proposed

**Rear Elevation** 

Paper size: A3 Dwg Scale: 1:100 Rev:

Paper size: A3 Dwg No: **A2.02** 

a

a Issue for Planning 12-08-16

Revision Note

DRAWING NOT TO BE USED OTHER THAN THE PURPOSE FOR WHICH IT WAS PREPARED. IT'S SUPPLIED WITHOUT LIABILITY FOR ERRORS OR OMISSIONS. ALL DIMENSIONS ARE TO BE CHECKED ON SITE. THIS DRAWING IS TO BE READ IN CONJUNCTION WITH ALL OTHER DRAWINGS. NOTES ON THIS DRAWING WILL APPLY TO ALL OTHER DRAWINGS WHERE A SIMILAR POSITION EXISTS.