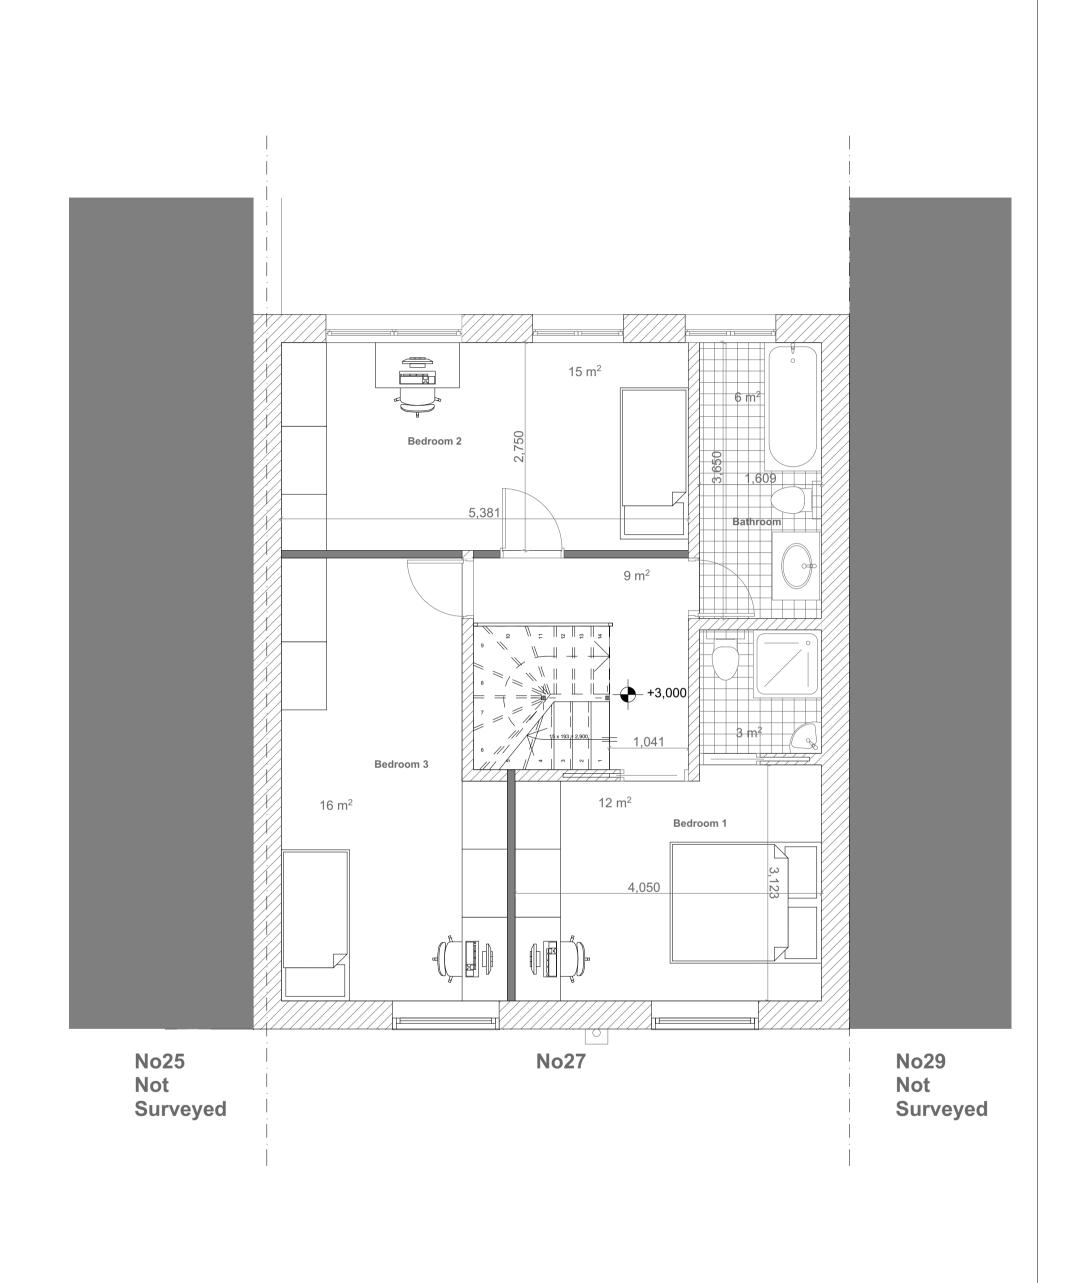

| Site:<br>27 John's Mews<br>WC1N 2NS |                | posed<br>st Floor Pla | an   | No.<br><b>a</b> |
|-------------------------------------|----------------|-----------------------|------|-----------------|
| Client:                             | Paper size: A3 | Dwg No:               | Rev: |                 |
| Julia & Brendan<br>O'Toole          | Scale: 1:50    | A1.02                 | a    |                 |