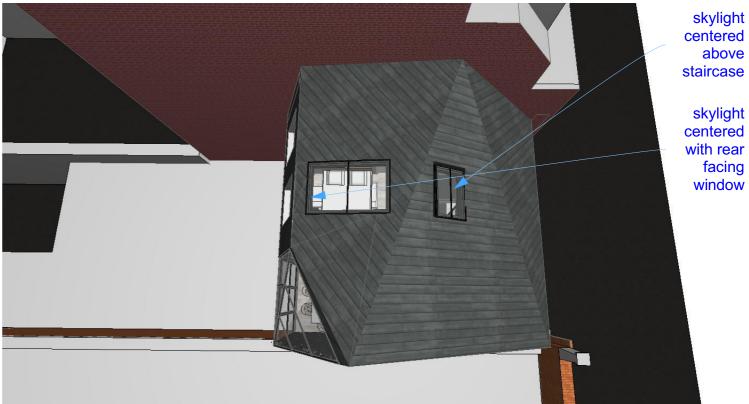

| Site:<br>27 John's Mews<br>WC1N 2NS |                   | posed<br>ume study | 1    |
|-------------------------------------|-------------------|--------------------|------|
| Client:                             | Paper size: A3    | Dwg No:            | Rev: |
| Julia & Brendan<br>O'Toole          | Scale: <b>1:5</b> | A5.01              | a    |

| DRAWING IS NOT TO BE USED OTHER THAN   |
|----------------------------------------|
| THE PURPOSE FOR WHICH IT WAS           |
| PREPARED. IT IS SUPPLIED WITHOUT       |
| LIABILITY FOR ERRORS OR OMISSIONS. ALI |
| DIMENSIONS ARE TO BE CHECKED ON SITE   |
| THIS DRAWING IS TO BE READ IN          |
| CONJUNCTION WITH ALL OTHER DRAWINGS    |
| NOTES ON THIS DRAWING WILL APPLY TO    |
| ALL OTHER DRAWINGS WHERE A SIMILAR     |
| POSITION EXISTS.                       |