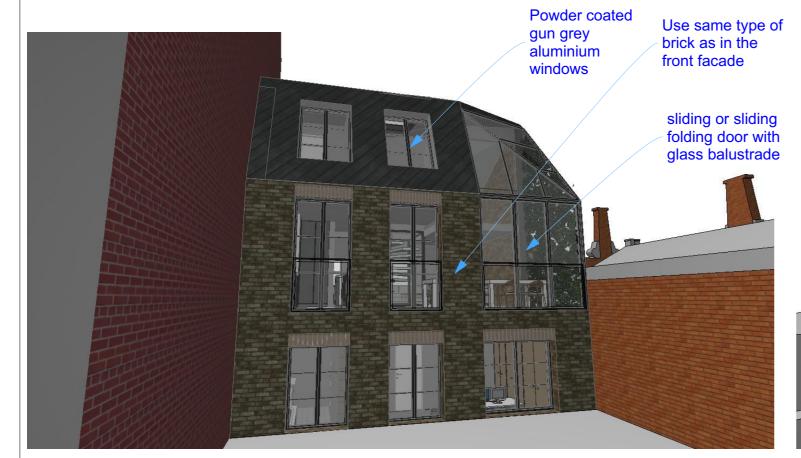

| Site:<br>27 John's Mews<br>WC1N 2NS | Drawing Title: Proposed Volume study 2 |                         |      | No.<br><b>a</b> | Revision Note Issue for Planning |
|-------------------------------------|----------------------------------------|-------------------------|------|-----------------|----------------------------------|
| Client: Julia & Brendan O'Toole     | Paper size: A3 Scale: 1:5              | Dwg No:<br><b>A5.02</b> | Rev: |                 |                                  |

DRAWING IS NOT TO BE USED OTHER THAN THE PURPOSE FOR WHICH IT WAS PREPARED. IT IS SUPPLIED WITHOUT LIABILITY FOR ERRORS OR OMISSIONS. ALL DIMENSIONS ARE TO BE CHECKED ON SITE. THIS DRAWING IS TO BE READ IN CONJUNCTION WITH ALL OTHER DRAWINGS. NOTES ON THIS DRAWINGS WHERE A SIMILAR POSITION EXISTS.