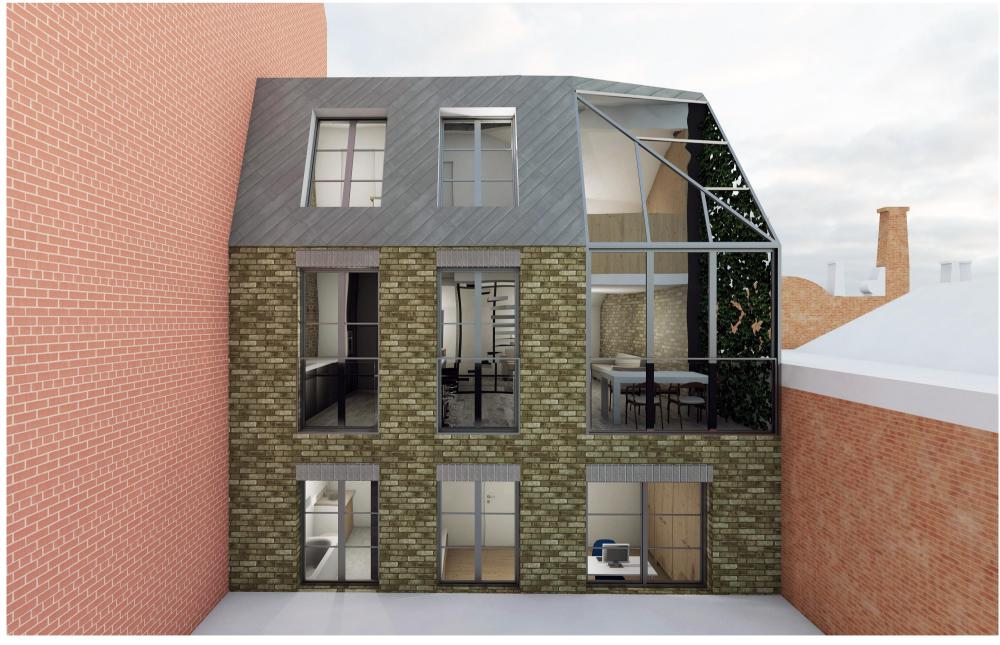

Client: Brendan and Julia O'Toole

Site: 27 John's Mews WC1N 2NS Drawing Title:

Proposed

**Rear Elevation** 

Paper size: A3 Dwg Scale: 1:100 Rev:

Paper size: A3 Dwg No: **A2.02** 

a

a Issue for Planning 12-08-16

Revision Note

DRAWING NOT TO BE USED OTHER THAN THE PURPOSE FOR WHICH IT WAS PREPARED. IT'S SUPPLIED WITHOUT LIABILITY FOR ERRORS OR OMISSIONS. ALL DIMENSIONS ARE TO BE CHECKED ON SITE. THIS DRAWING IS TO BE READ IN CONJUNCTION WITH ALL OTHER DRAWINGS. NOTES ON THIS DRAWING WILL APPLY TO ALL OTHER DRAWINGS WHERE A SIMILAR POSITION EXISTS.