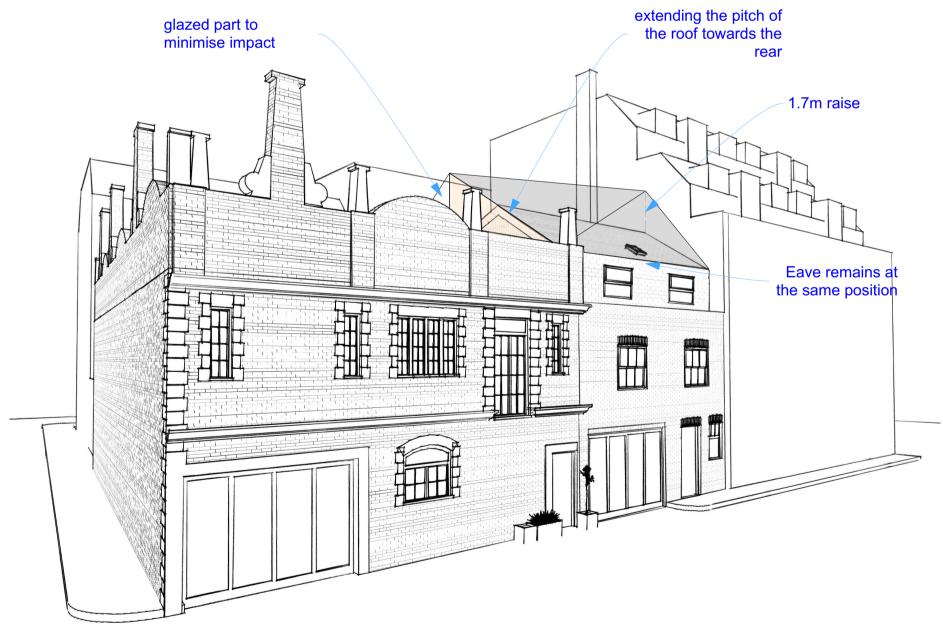

## SCENARIO ARCHITECTURE LTD. 10a Branch Place London N1 5PH Tel: 0207.686.3445 Email: info@scenarioarchitecture.com

Website: www.scenarioarchitecture.com

| Site:<br>27 John's Mews<br>WC1N 2NS |                | Proposed<br>3D images |      | No. <u>a</u> | Revision Note<br>Issue for Planning |
|-------------------------------------|----------------|-----------------------|------|--------------|-------------------------------------|
| Client:                             | Paper size: A3 | Dwg No:               | Rev: |              |                                     |
| Julia & Brendan<br>O'Toole          | Scale: 1:5     | A4.01                 | a    |              |                                     |

DRAWING IS NOT TO BE USED OTHER THAN THE PURPOSE FOR WHICH IT WAS PREPARED. IT IS SUPPLIED WITHOUT LIABILITY FOR ERRORS OR OMISSIONS. ALL DIMENSIONS ARE TO BE CHECKED ON SITE. THIS DRAWING IS TO BE READ IN CONJUNCTION WITH ALL OTHER DRAWINGS. NOTES ON THIS DRAWING WILL APPLY TO ALL OTHER DRAWINGS WHERE A SIMILAR POSITION EXISTS.