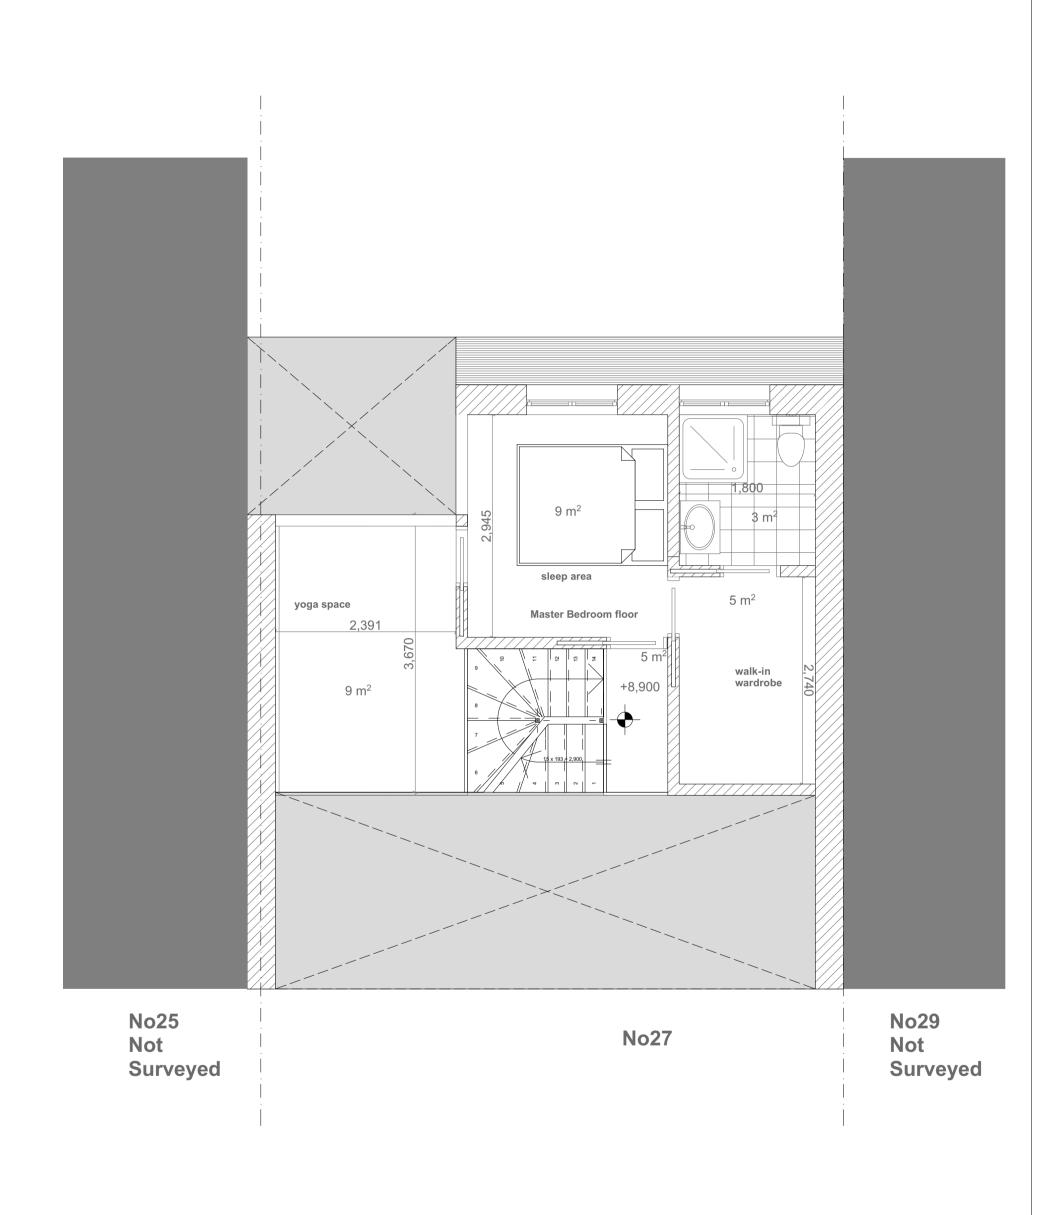

| Site:<br>27 John's Mews<br>WC1N 2NS |                | posed<br>st Floor Pla | an   | No.<br><b>a</b> |
|-------------------------------------|----------------|-----------------------|------|-----------------|
| Client:                             | Paper size: A3 | Dwg No:               | Rev: |                 |
| Julia & Brendan<br>O'Toole          | Scale: 1:50    | A1.02                 | a    |                 |