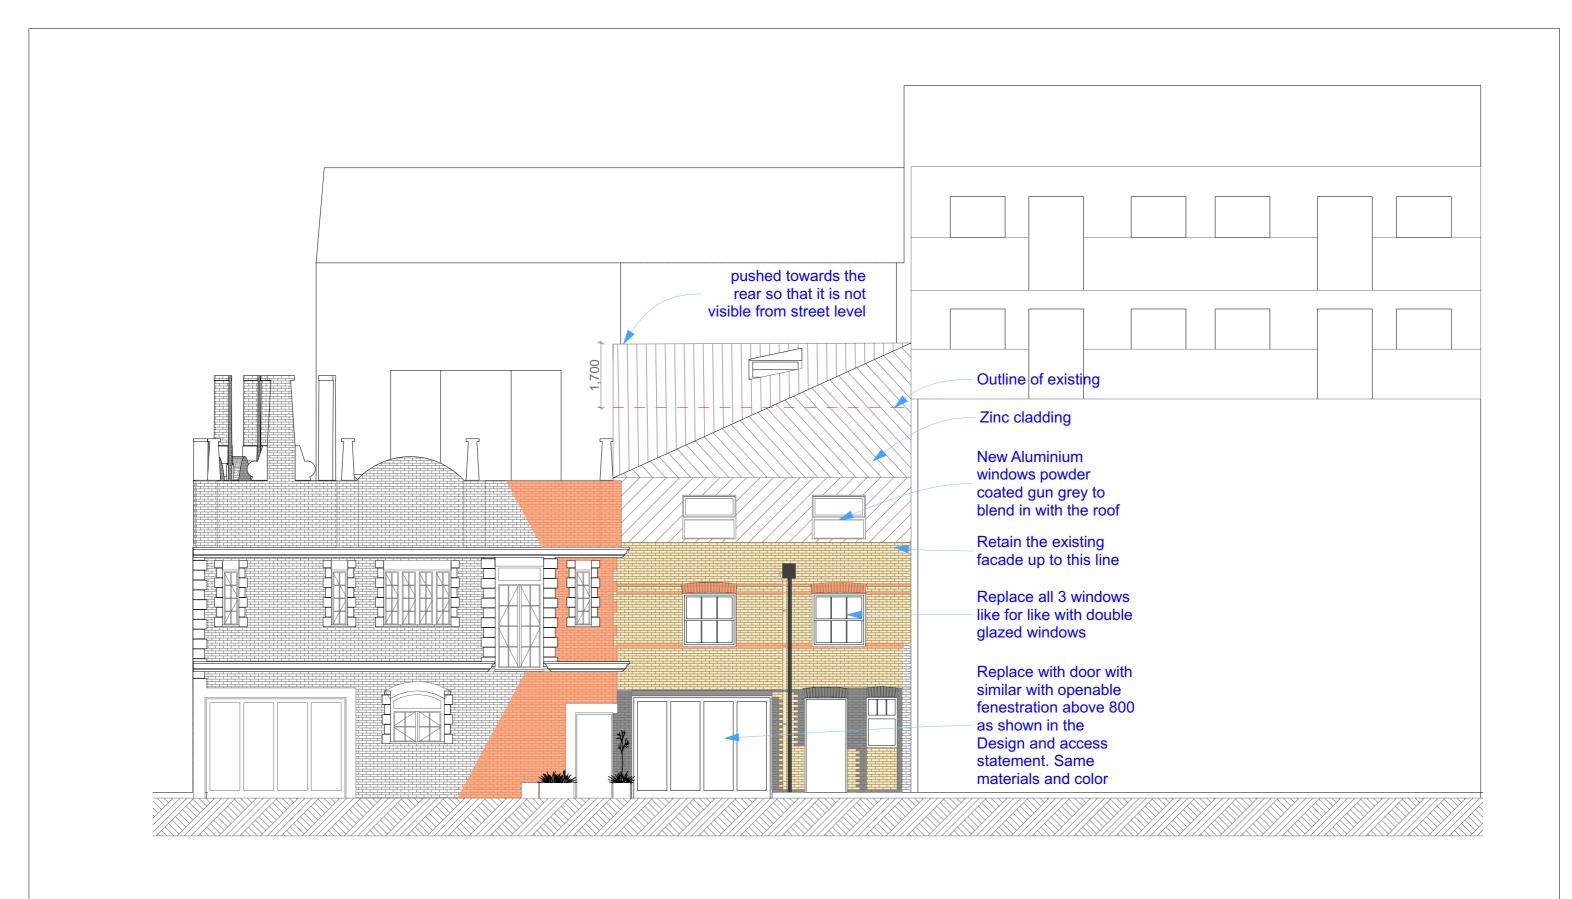

Client: Brendan and Julia O'Toole

Site: 27 John's Mews WC1N 2NS

Drawing Title:

**Proposed Front Elevation**  Paper size: A3

Scale: **1:100** | Rev:

Dwg No: **A2.01** 

a

Revision Note 12-08-16 Issue for Planning а

DRAWING NOT TO BE USED OTHER THAN THE PURPOSE FOR WHICH IT WAS PREPARED. IT'S SUPPLIED WITHOUT LIABILITY FOR ERRORS OR OMISSIONS. ALL DIMENSIONS ARE TO BE CHECKED ON SITE. THIS DRAWING IS TO BE READ IN CONJUNCTION WITH ALL OTHER DRAWINGS. NOTES ON THIS DRAWING WILL APPLY TO ALL OTHER DRAWINGS WHERE A SIMILAR POSITION EXISTS.