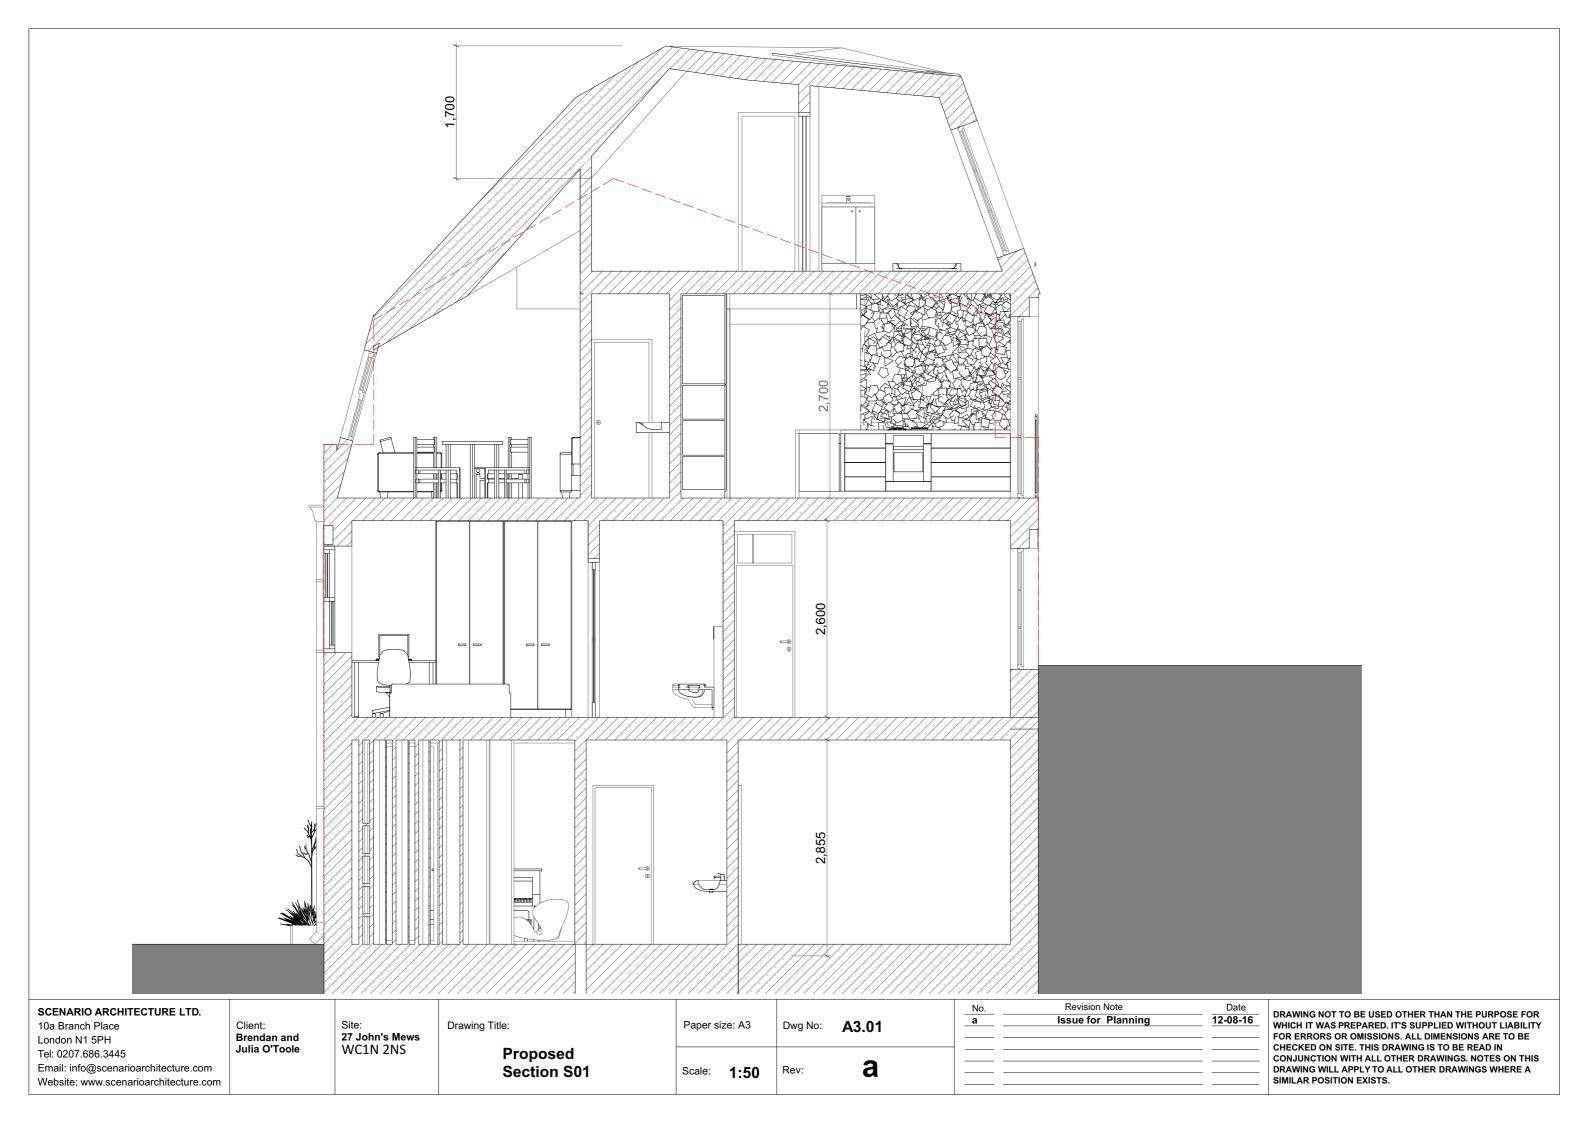

Date 12-08-16

Revision Note

Issue for Planning

No. \_\_\_\_

а

Revision Note

Issue for Planning

Date

12-08-16

SCENARIO ARCHITECTURE LTD. 10a Branch Place London N1 5PH Tel: 0207.686.3445 Email: info@scenarioarchitecture.com Website: www.scenarioarchitecture.com

| Site:<br>27 John's Mews<br>WC1N 2NS |                | posed<br>cond Floor | Plan |
|-------------------------------------|----------------|---------------------|------|
| Client:                             | Paper size: A3 | Dwg No:             | Rev: |
| Julia & Brendan<br>O'Toole          | Scale: 1:50    | A1.03               | a    |

DRAWING IS NOT TO BE USED OTHER THAN THE PURPOSE FOR WHICH IT WAS PREPARED. IT IS SUPPLIED WITHOUT LIABILITY FOR ERRORS OR OMISSIONS. ALL DIMENSIONS ARE TO BE CHECKED ON SITE. THIS DRAWING IS TO BE READ IN CONJUNCTION WITH ALL OTHER DRAWINGS. NOTES ON THIS DRAWINGS WHERE A SIMILAR POSITION EXISTS.