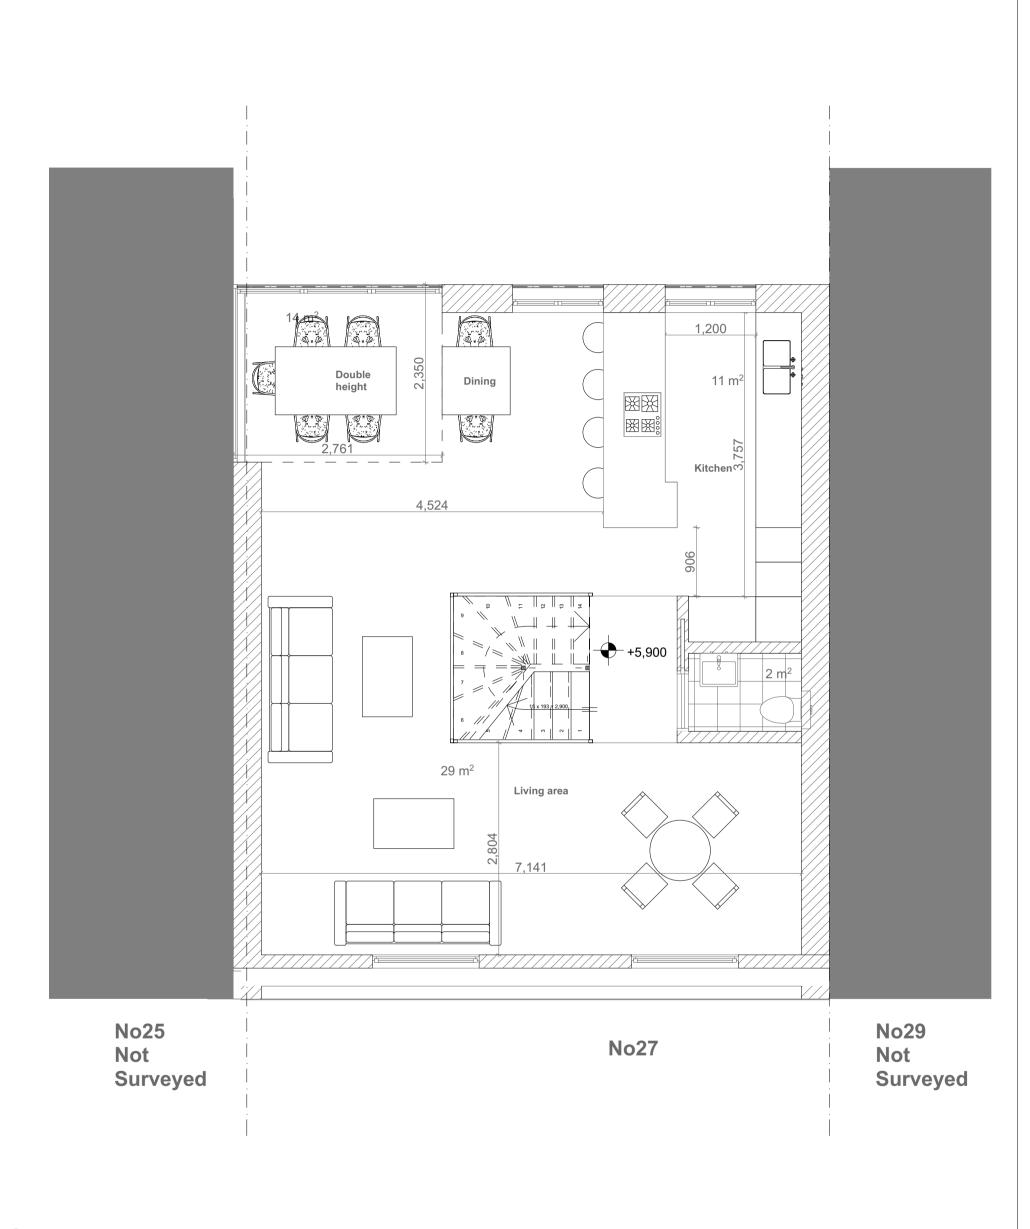

Date 12-08-16

Revision Note

Issue for Planning

No. \_\_\_\_

а

Revision Note

Issue for Planning

Date

12-08-16

SCENARIO ARCHITECTURE LTD. 10a Branch Place London N1 5PH Tel: 0207.686.3445 Email: info@scenarioarchitecture.com Website: www.scenarioarchitecture.com

| Site:<br>27 John's Mews<br>WC1N 2NS |                | posed<br>cond Floor | Plan |
|-------------------------------------|----------------|---------------------|------|
| Client:                             | Paper size: A3 | Dwg No:             | Rev: |
| Julia & Brendan<br>O'Toole          | Scale: 1:50    | A1.03               | a    |

DRAWING IS NOT TO BE USED OTHER THAN THE PURPOSE FOR WHICH IT WAS PREPARED. IT IS SUPPLIED WITHOUT LIABILITY FOR ERRORS OR OMISSIONS. ALL DIMENSIONS ARE TO BE CHECKED ON SITE. THIS DRAWING IS TO BE READ IN CONJUNCTION WITH ALL OTHER DRAWINGS. NOTES ON THIS DRAWINGS WHERE A SIMILAR POSITION EXISTS.