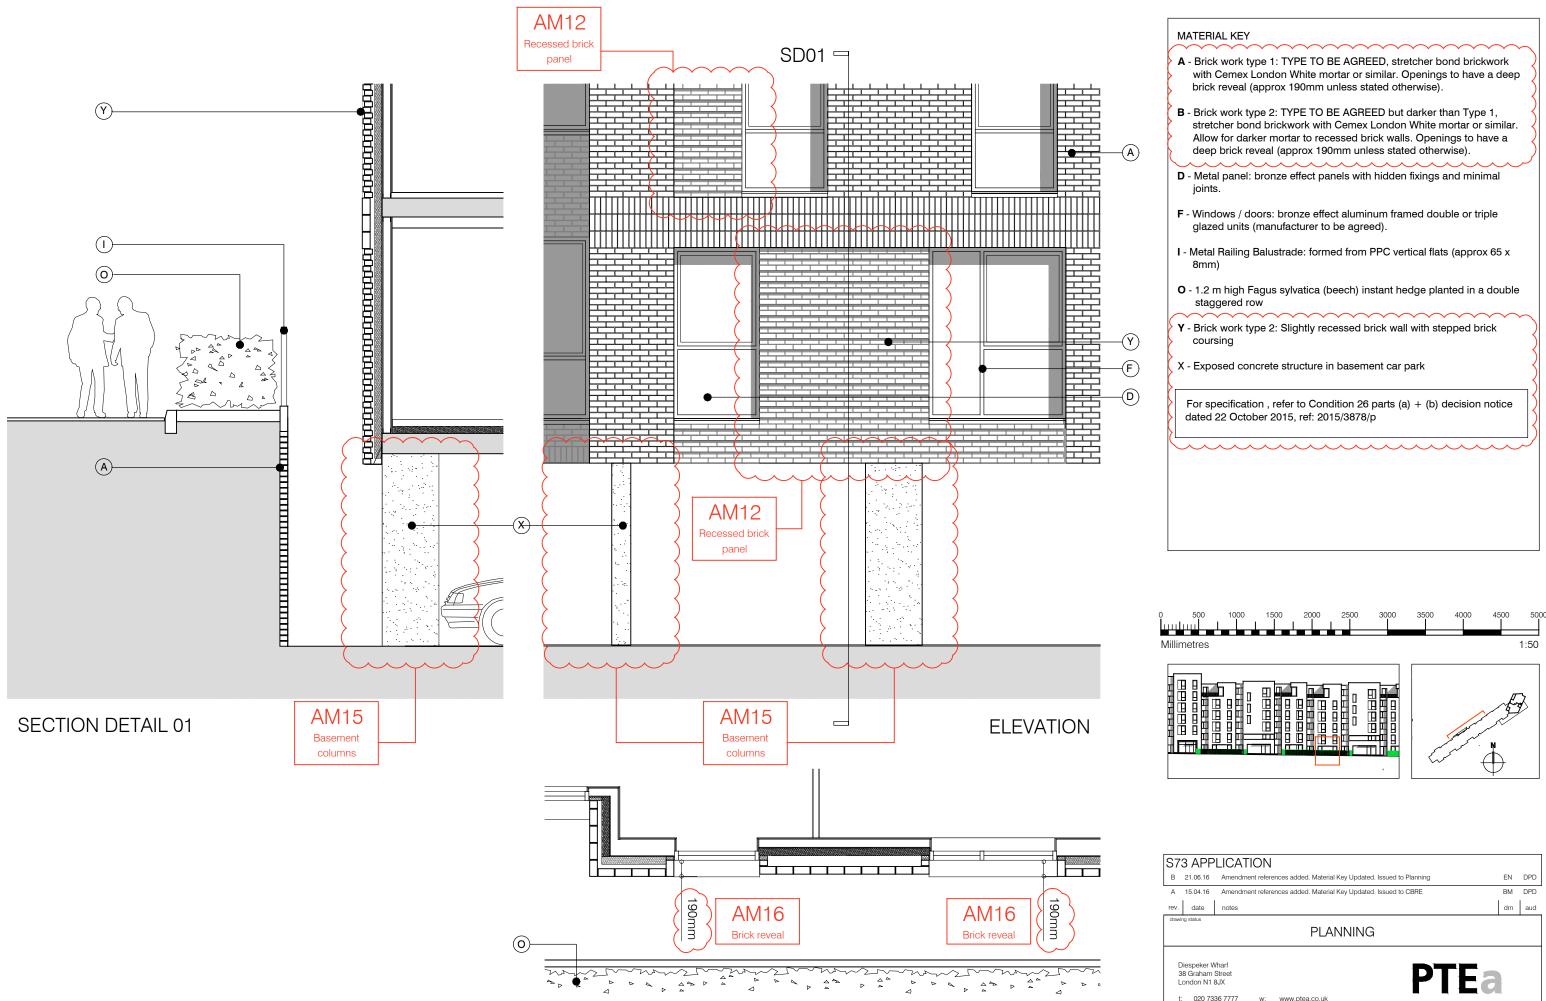

PLAN

oroject ABL LON iwg title GF

| 3 APPLICATION                                                                  |                                     |                        |                |                  |                        |     |  |
|--------------------------------------------------------------------------------|-------------------------------------|------------------------|----------------|------------------|------------------------|-----|--|
| 21.06.16 Amendment references added. Material Key Updated. Issued to Planning  |                                     |                        |                |                  |                        |     |  |
| 15.04.16 Amendment references added. Material Key Updated. Issued to CBRE      |                                     |                        |                |                  |                        | DPD |  |
| date notes                                                                     |                                     |                        |                |                  | drn                    | aud |  |
| ing status                                                                     |                                     |                        |                |                  |                        |     |  |
| PLANNING                                                                       |                                     |                        |                |                  |                        |     |  |
|                                                                                |                                     |                        |                |                  |                        |     |  |
| Diespeker Wharf<br>88 Graham Street<br>Jondon N1 8JX                           |                                     |                        |                |                  |                        |     |  |
| 020 7336 7777 w: www.ptea.co.uk   020 7336 0770 e: forename.surname@ptea.co.uk |                                     |                        |                |                  |                        |     |  |
| ः<br>BBEY AREA REGENERATION-PHASE 1<br>ONDON                                   | <sup>job.no.</sup><br>12_510        | <sup>drawn</sup><br>EG | audited<br>DPD | scale<br>1:50@A1 | <sup>date</sup><br>JUL | 13  |  |
| tie<br>GROUND LEVEL/CARPARK BELSIZE ROAD                                       | <sup>drg. no.</sup><br>510_1_PL_408 |                        |                | B                |                        |     |  |
|                                                                                |                                     |                        |                |                  |                        |     |  |