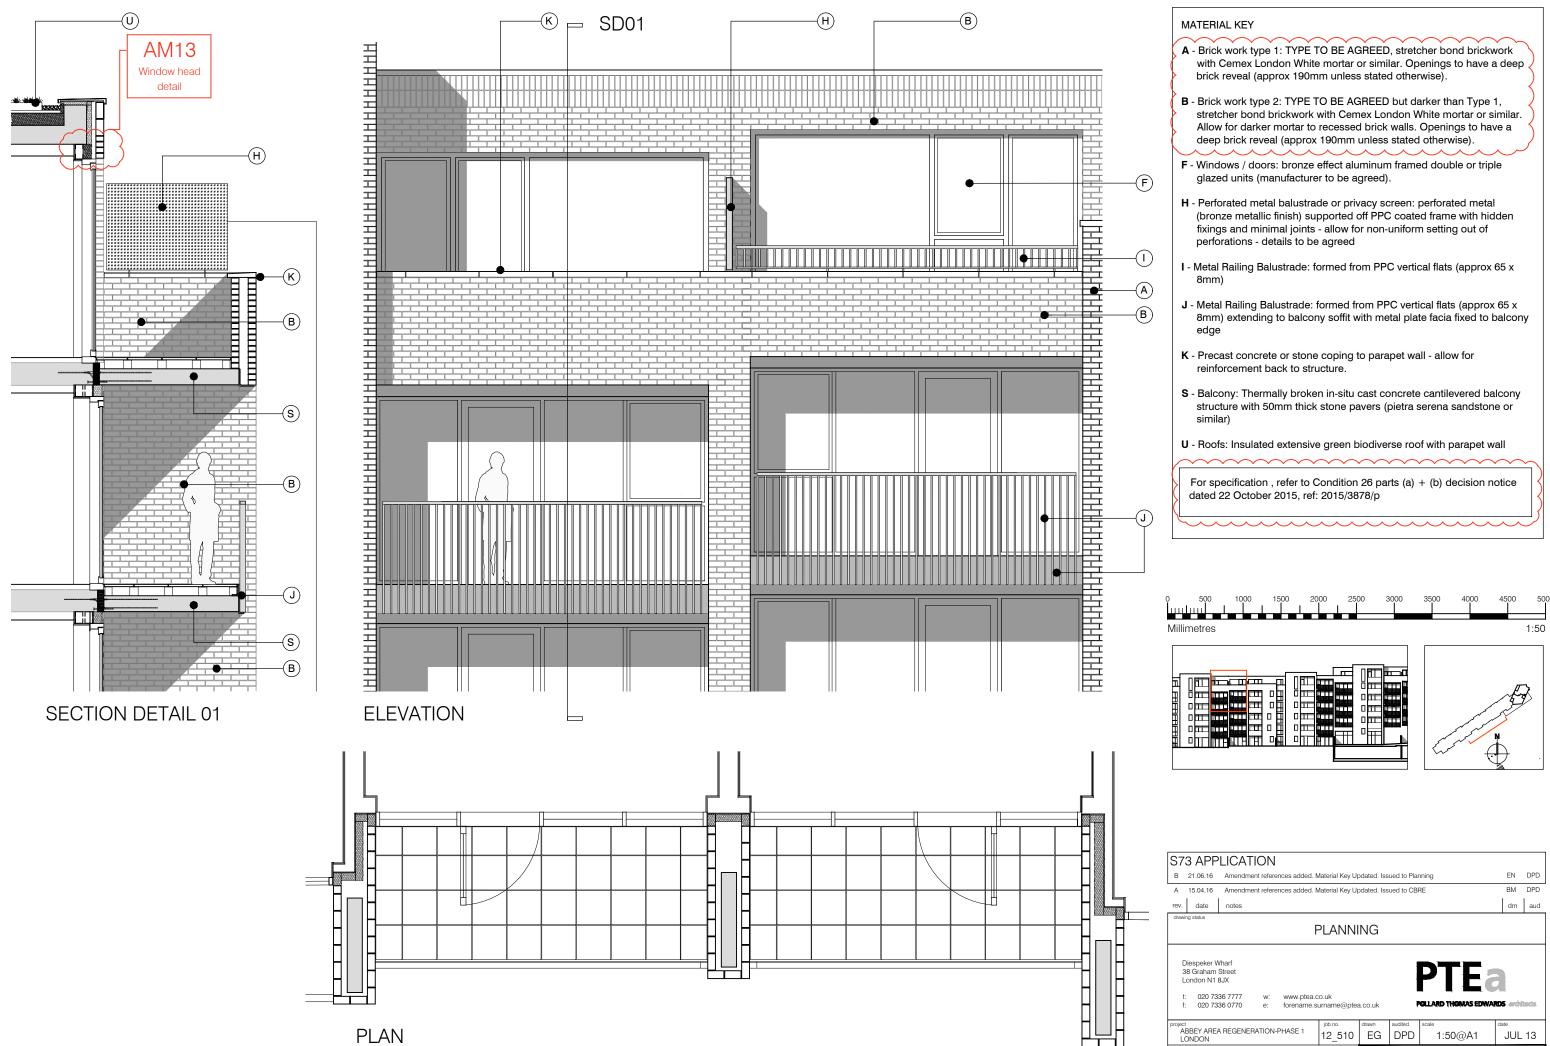

| S73 APPLICATION                                                                                                                                                 |           |                                                                  |             |                                  |                  |     |     |  |
|-----------------------------------------------------------------------------------------------------------------------------------------------------------------|-----------|------------------------------------------------------------------|-------------|----------------------------------|------------------|-----|-----|--|
| B 21.06.16 Amendment references added. Material Key Updated. Issued to Planning                                                                                 |           |                                                                  |             |                                  |                  | EN  | DPD |  |
| А                                                                                                                                                               | 15.04.16  | Amendment references added. Material Key Updated. Issued to CBRE |             |                                  |                  | BM  | DPD |  |
| rev.                                                                                                                                                            | date      | notes                                                            |             |                                  |                  | drn | aud |  |
| drawir                                                                                                                                                          | ng status |                                                                  |             |                                  |                  |     |     |  |
| PLANNING                                                                                                                                                        |           |                                                                  |             |                                  |                  |     |     |  |
| Diespeker Wharf<br>38 Graham Street<br>London N1 8JX<br>t: 020 7336 7777 w: www.ptea.co.uk<br>f: 020 7336 0770 e: www.ptea.co.uk<br>forename.surname@ptea.co.uk |           |                                                                  |             |                                  |                  |     |     |  |
| ABBEY AREA REGENERATION-PHASE 1 12_510                                                                                                                          |           |                                                                  | drawn<br>EG | audited<br>DPD                   | scale<br>1:50@A1 | JUL | 13  |  |
| dwg title<br>INSET BALCONIES - SOUTH ELEVATION                                                                                                                  |           |                                                                  |             | <sup>drg. no.</sup> 510_1_PL_407 |                  |     | B   |  |
|                                                                                                                                                                 |           |                                                                  |             |                                  |                  |     |     |  |