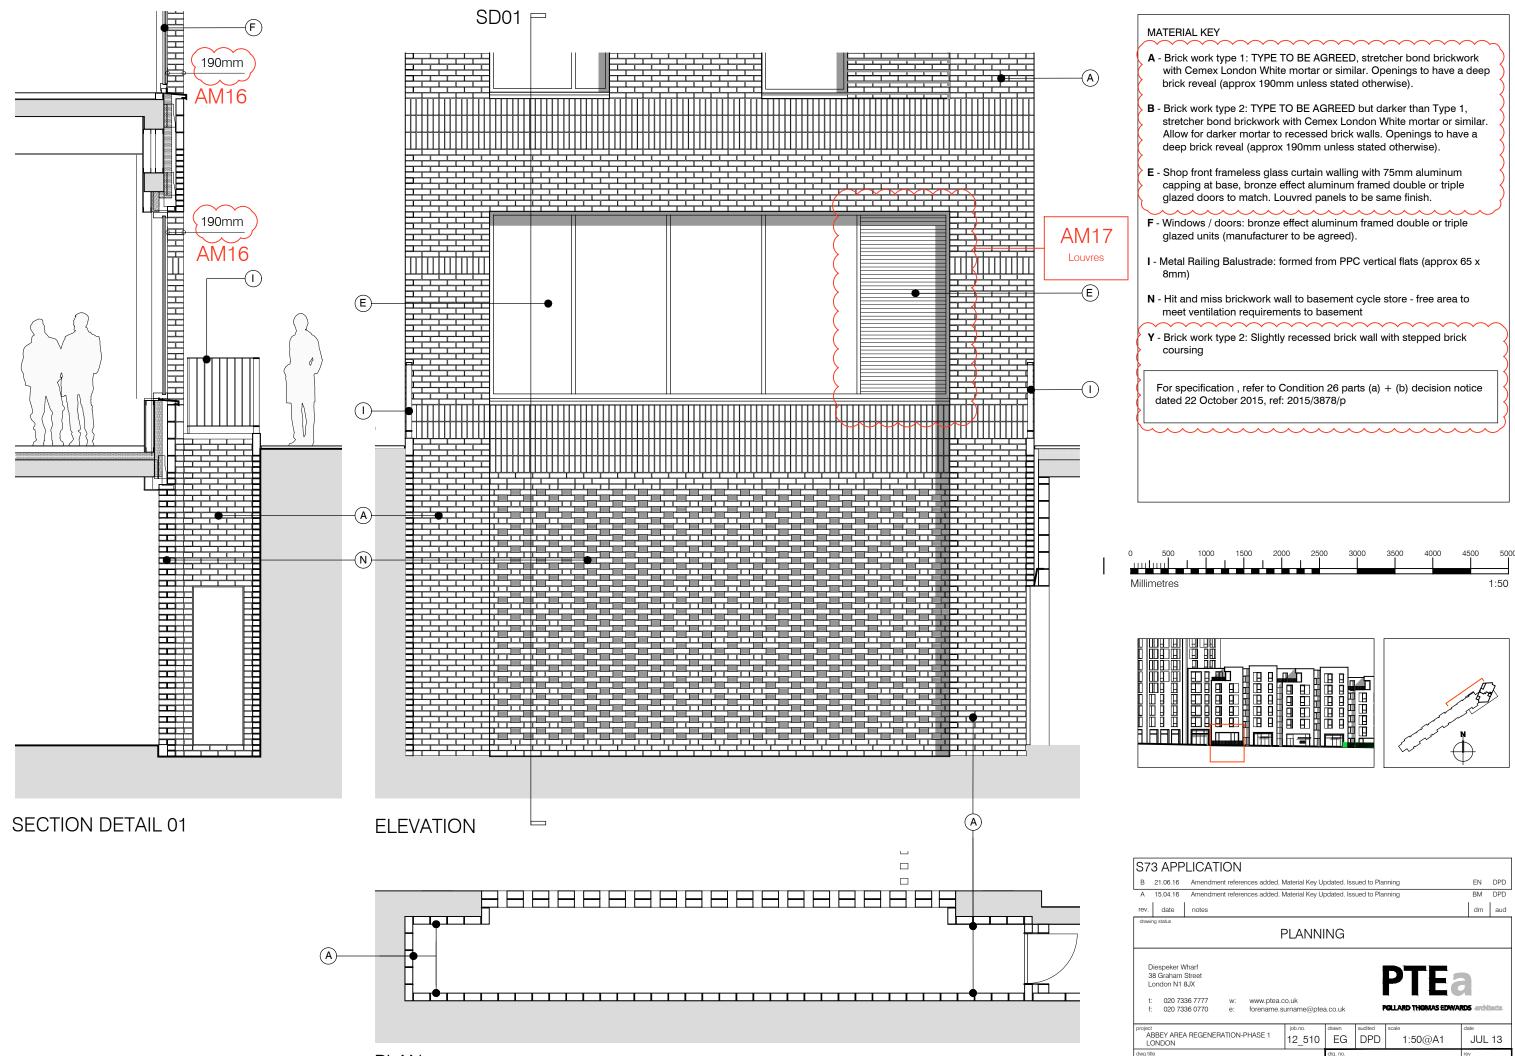

PLAN

| '3 APPLICATION                                                                                                                                                  |         |  |  |  |  |  |  |  |
|-----------------------------------------------------------------------------------------------------------------------------------------------------------------|---------|--|--|--|--|--|--|--|
| 21.06.16 Amendment references added. Material Key Updated. Issued to Planning                                                                                   |         |  |  |  |  |  |  |  |
| 15.04.16 Amendment references added. Material Key Updated. Issued to Planning                                                                                   |         |  |  |  |  |  |  |  |
| date notes                                                                                                                                                      | drn aud |  |  |  |  |  |  |  |
| PLANNING                                                                                                                                                        |         |  |  |  |  |  |  |  |
| Diespeker Wharf<br>38 Graham Street<br>London N1 8JX<br>t: 020 7336 7777 w: www.ptea.co.uk<br>f: 020 7336 0770 e: www.ptea.co.uk<br>forename.surname@ptea.co.uk |         |  |  |  |  |  |  |  |
| t<br>BBEY AREA REGENERATION-PHASE 1<br>NDDON<br>BEY AREA REGENERATION-PHASE 1<br>12_510<br>EG<br>DPD<br>1:50@A1                                                 | JUL 13  |  |  |  |  |  |  |  |
| ENTILATION VOID drg. no. 510_1_PL_410                                                                                                                           | B       |  |  |  |  |  |  |  |