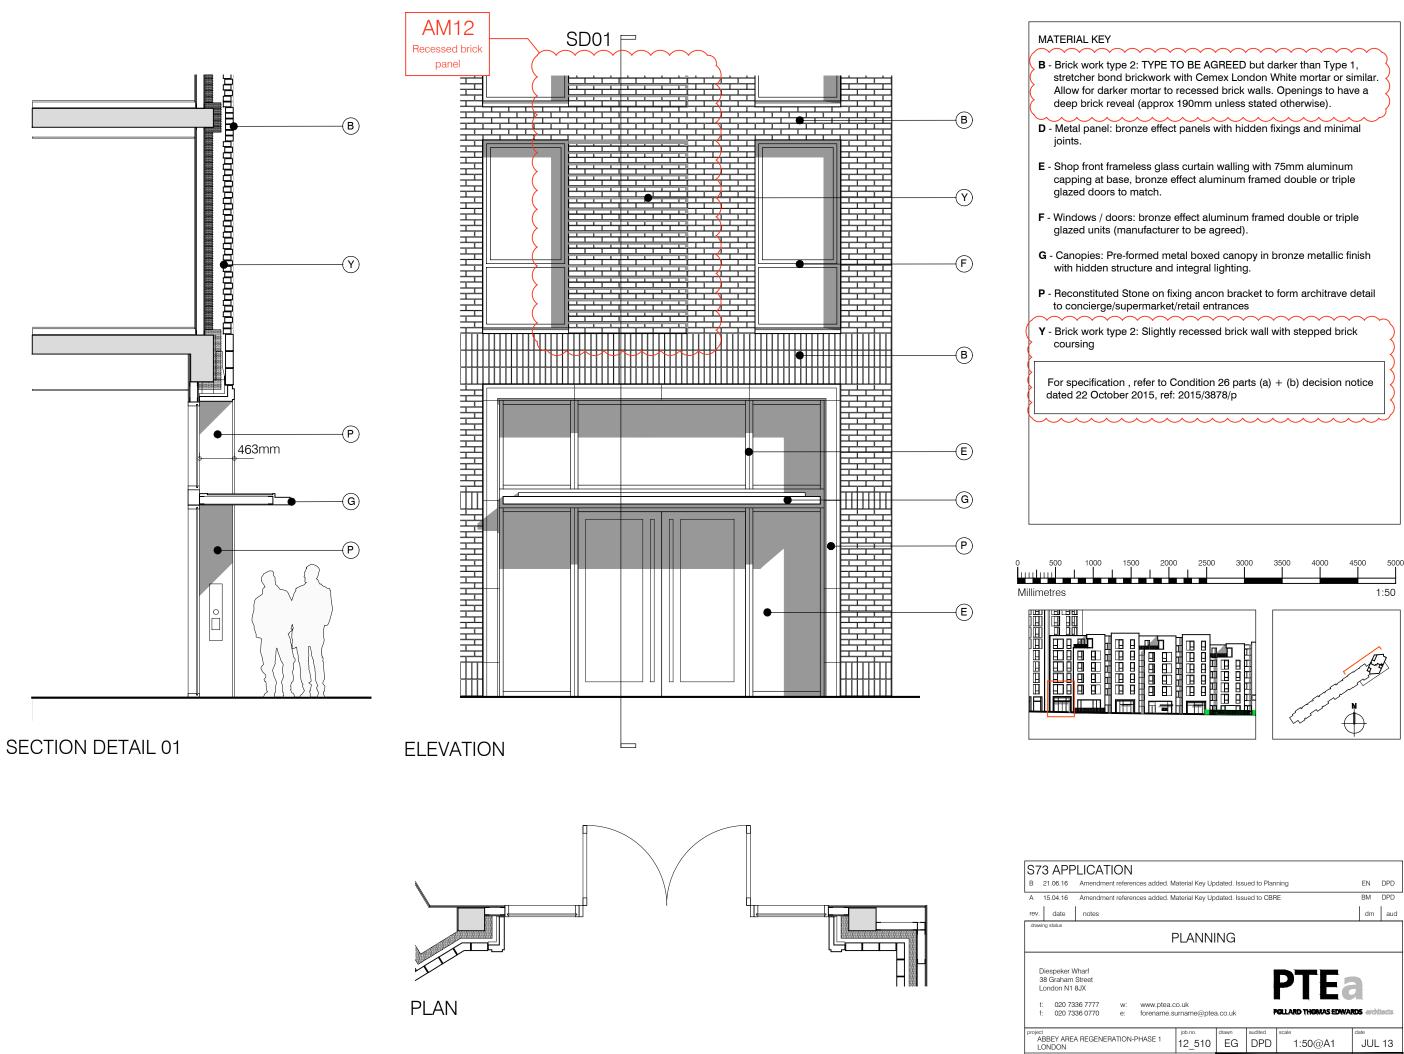

dwg title CC

| 3 APPLICATION                                                                                                                                            |  |  |                                  |                          |     |      |  |  |
|----------------------------------------------------------------------------------------------------------------------------------------------------------|--|--|----------------------------------|--------------------------|-----|------|--|--|
| 21.06.16 Amendment references added. Material Key Updated. Issued to Planning                                                                            |  |  |                                  |                          |     |      |  |  |
| 15.04.16 Amendment references added. Material Key Updated. Issued to CBRE                                                                                |  |  |                                  |                          |     |      |  |  |
| date notes                                                                                                                                               |  |  |                                  |                          |     | aud  |  |  |
| ing status                                                                                                                                               |  |  |                                  |                          |     |      |  |  |
| PLANNING                                                                                                                                                 |  |  |                                  |                          |     |      |  |  |
| Diespeker Wharf<br>38 Graham Street<br>condon NI 8JX<br>1: 020 7336 0770 e: www.ptea.co.uk<br>torename.surname@ptea.co.uk<br>torename.surname@ptea.co.uk |  |  |                                  |                          |     |      |  |  |
| BBEY AREA REGENERATION-PHASE 1 12_510                                                                                                                    |  |  | audited<br>DPD                   | <sup>scale</sup> 1:50@A1 | JUL | . 13 |  |  |
| tie<br>CONCIERGE                                                                                                                                         |  |  | <sup>drg. no.</sup> 510_1_PL_409 |                          |     | B    |  |  |
|                                                                                                                                                          |  |  |                                  |                          |     |      |  |  |