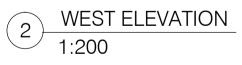

bonded to residential entrances

GROUND FLOOR PLAN

| g with 75mm<br>aluminum framed                       | I - Metal Railing Balustrade: formed from PPC vertical flats (approx 50 x 12mm).                                                                                | <ul> <li>N - Hit and miss brickwork wall to basement cycle store -<br/>free area to meet ventilation requirements to<br/>basement.</li> </ul> | R - Brick work type 2: Slightly recessed brick wall with stepped brick coursing.                                         | KEY PLAN   |
|------------------------------------------------------|-----------------------------------------------------------------------------------------------------------------------------------------------------------------|-----------------------------------------------------------------------------------------------------------------------------------------------|--------------------------------------------------------------------------------------------------------------------------|------------|
| double or triple                                     | J - Metal Railing Balustrade: formed from PPC vertical<br>flats (approx 50 x 12mm) extending to balcony soffit<br>with metal plate facia fixed to balcony edge. | O - 1.2 m high Fagus sylvatica (beech) instant hedge planted in a double staggered row.                                                       | S - Close boarded timber fence to meet Acoustic requirements.                                                            |            |
| py in bronze<br>htegral lighting.                    | K - Precast concrete or stone coping to parapet wall -<br>allow for reinforcement back to structure.                                                            | P - Reconstituted Stone on fixing ancon bracket to<br>form architrave detail to concierge/supermarket/retail<br>entrances.                    | <ul> <li>T - Brick work type 5: Reduced specification / off-shade<br/>brick wall forming retaining structure.</li> </ul> | Belsize Rd |
| reen: perforated<br>ff PPC coated<br>nts - allow for | L - Glass balustrade: frameless glass with no visible fixings.                                                                                                  | <ul> <li>Q - Aluminium PPC louvred doors/panels to refuse<br/>store/car park ramp/fire exits/substation/vent intake</li> </ul>                |                                                                                                                          |            |

## All setting out to be confirmed on site prior to construction - any discrepancy must be immediately reported to the Architect.

NOTES

- MATERIAL KEY
- A Brick work type 1: Red Brick, stretcher bond with light colour mortar.  $\langle E$  Shop front frameless glass curtain walling with 75mm Openings to have a deep brick reveal (approx 190mm unless stated otherwise).

- B Brick work type 2: Reflective blue/purple Brick, stretcher bond with 5 F Windows / doors: PPC aluminum framed double or triple dark grey mortar. Openings to have a deep brick reveal (approx 190mm unless stated otherwise). ·····
- C Brick work type 3: White glazed brick, stack bonded with white colour mortar, to Block F recessed balconies.
- D Metal panel: bronze effect panels with hidden fixings and minimal joints.
- aluminum capping at base, bronze effect aluminum framed double or triple glazed doors to match.
- glazed units (manufacturer to be agreed). G - Canopies: Pre-formed metal boxed canopy in bronze

metallic finish with hidden structure and integral lighting.

H - Perforated metal balustrade or privacy screen: perforated metal (bronze metallic finish) supported off PPC coated frame with hidden fixings and minimal joints - allow for

I - Metal Railing Balustrade: formed from PPC vertical

K - Precast concrete or stone coping to parapet wall -

allow for reinforcement back to structure.

bonded to residential entrances

L - Glass balustrade: frameless glass with no visible

flats (approx 50 x 12mm).

fixings.

non-uniform setting out of perforations - details to be agreed. M - Brick work type 4: Green Glazed brickwork, stack

P - Reconstituted Stone on fixing ancon bracket to

form architrave detail to concierge/supermarket/retail entrances.

- **Q** Aluminium PPC louvred doors/panels to refuse store/car park ramp/fire exits/substation/vent intake or exhaust locations.
- N - Hit and miss brickwork wall to basement cycle store - > R - Brick work type 2: Slightly recessed brick wall with stepped brick coursing.
  - S Close boarded timber fence to meet Acoustic requirements.
  - T Brick work type 5: Reduced specification / off-shade brick wall forming retaining structure.

with metal plate facia fixed to balcony edge.

flats (approx 50 x 12mm) extending to balcony soffit

- non-uniform setting out of perforations details to be agreed. **M** Brick work type 4: Green Glazed brickwork, stack bonded to residential entrances
- free area to meet ventilation requirements to basement. O - 1.2 m high Fagus sylvatica (beech) instant hedge planted in a double staggered row.
- P Reconstituted Stone on fixing ancon bracket to form architrave detail to concierge/supermarket/retail entrances.
- **Q** Aluminium PPC louvred doors/panels to refuse store/car park ramp/fire exits/substation/vent intake or exhaust locations.

I - Metal Railing Balustrade: formed from PPC vertical N - Hit and miss brickwork wall to basement cycle store - 🔀 R - Brick work type 2: Slightly recessed brick wall with stepped brick coursing. ····· S - Close boarded timber fence to meet Acoustic requirements.

> T - Brick work type 5: Reduced specification / off-shade brick wall forming retaining structure.

- **KEY PLAN** I - Metal Railing Balustrade: formed from PPC vertical N - Hit and miss brickwork wall to basement cycle store - 🗡 R - Brick work type 2: Slightly recessed brick wall with - Shop front frameless glass curtain walling with 75mm aluminum capping at base, bronze effect aluminum framed double or triple glazed doors to match. flats (approx 50 x 12mm). free area to meet ventilation requirements to stepped brick coursing. basement. ····· J - Metal Railing Balustrade: formed from PPC vertical flats (approx 50 x 12mm) extending to balcony soffit
   O - 1.2 m high Fagus sylvatica (beech) instant hedge S - Close boarded timber fence to meet Acoustic - Windows / doors: PPC aluminum framed double or triple requirements. glazed units (manufacturer to be agreed). with metal plate facia fixed to balcony edge. planted in a double staggered row. T - Brick work type 5: Reduced specification / off-shade  $\Delta M$ - Canopies: Pre-formed metal boxed canopy in bronze K - Precast concrete or stone coping to parapet wall -P - Reconstituted Stone on fixing ancon bracket to brick wall forming retaining structure. metallic finish with hidden structure and integral lighting. form architrave detail to concierge/supermarket/retail allow for reinforcement back to structure. entrances. - Perforated metal balustrade or privacy screen: perforated L - Glass balustrade: frameless glass with no visible В A I Q - Aluminium PPC louvred doors/panels to refuse metal (bronze metallic finish) supported off PPC coated fixings. store/car park ramp/fire exits/substation/vent intake frame with hidden fixings and minimal joints - allow for non-uniform setting out of perforations - details to be agreed. **M** - Brick work type 4: Green Glazed brickwork, stack bonded to residential entrances or exhaust locations.

I - Metal Railing Balustrade: formed from PPC vertical N - Hit and miss brickwork wall to basement cycle store - 🔀 R - Brick work type 2: Slightly recessed brick wall with flats (approx 50 x 12mm). free area to meet ventilation requirements to stepped brick coursing. basement. \_\_\_\_\_ J - Metal Railing Balustrade: formed from PPC vertical S - Close boarded timber fence to meet Acoustic flats (approx 50 x 12mm) extending to balcony soffit **O** - 1.2 m high Fagus sylvatica (beech) instant hedge requirements. with metal plate facia fixed to balcony edge. planted in a double staggered row. T - Brick work type 5: Reduced specification / off-shade brick wall forming retaining structure.  ${\bf K}$  - Precast concrete or stone coping to parapet wall -P - Reconstituted Stone on fixing ancon bracket to form architrave detail to concierge/supermarket/retail Belsize Rd allow for reinforcement back to structure. entrances. L - Glass balustrade: frameless glass with no visible в С Q - Aluminium PPC louvred doors/panels to refuse store/car park ramp/fire exits/substation/vent intake non-uniform setting out of perforations - details to be agreed. M - Brick work type 4: Green Glazed brickwork, stack or exhaust locations. bonded to residential entrances