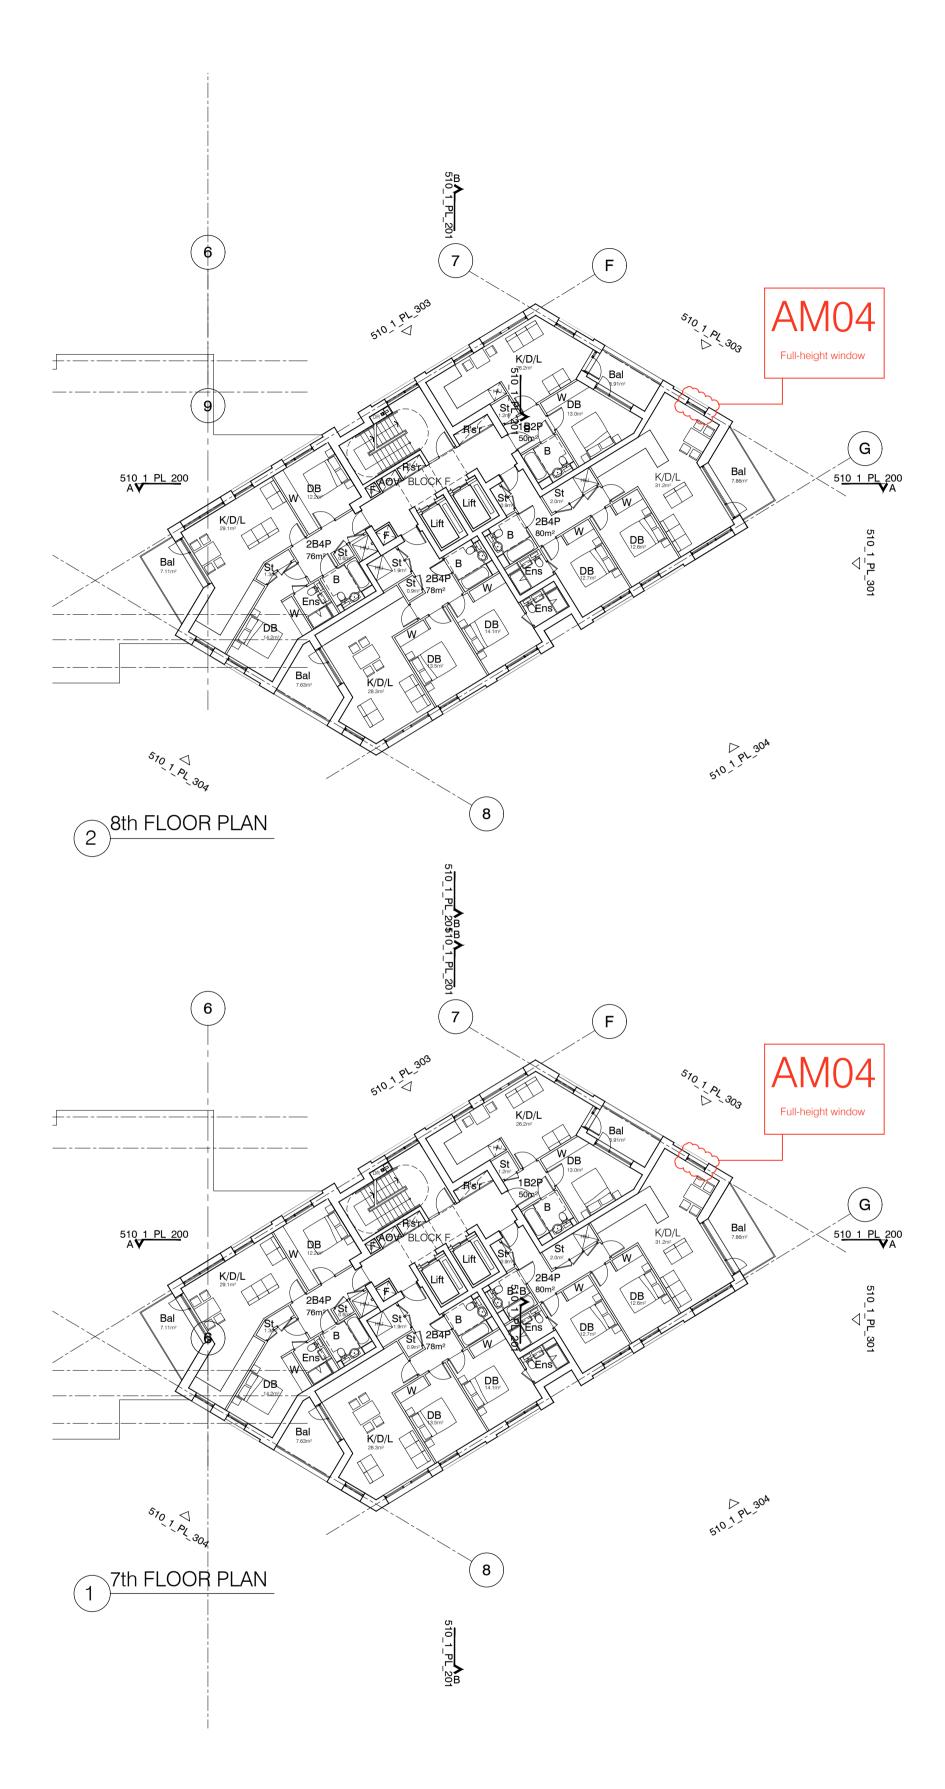

, stack bonded to residential entrances
- free area to meet ventilation requirements to basement. O - 1.2 m high Fagus sylvatica (beech) instant hedge planted in a double staggered row.
- P Reconstituted Stone on fixing ancon bracket to form architrave detail to concierge/supermarket/retail entrances.
- **Q** Aluminium PPC louvred doors/panels to refuse store/car park ramp/fire exits/substation/vent intake or exhaust locations.

I - Metal Railing Balustrade: formed from PPC vertical N - Hit and miss brickwork wall to basement cycle store - 🔀 R - Brick work type 2: Slightly recessed brick wall with stepped brick coursing. ····· S - Close boarded timber fence to meet Acoustic requirements.

> T - Brick work type 5: Reduced specification / off-shade brick wall forming retaining structure.





## SCALE BAR

-

| 0    | 2000    | 4000 | 6000 | 8000 | 10000 | 12000 | 14000 | 16000 | 18000 | 20000 |
|------|---------|------|------|------|-------|-------|-------|-------|-------|-------|
|      |         |      |      |      |       |       |       |       |       |       |
| Mill | imetres |      |      |      |       |       |       |       | 1     | :200  |

| GE | NERAL NOTES                                                                                                                                 | NO | res                                                                                                                                  | MATERIAL KEY