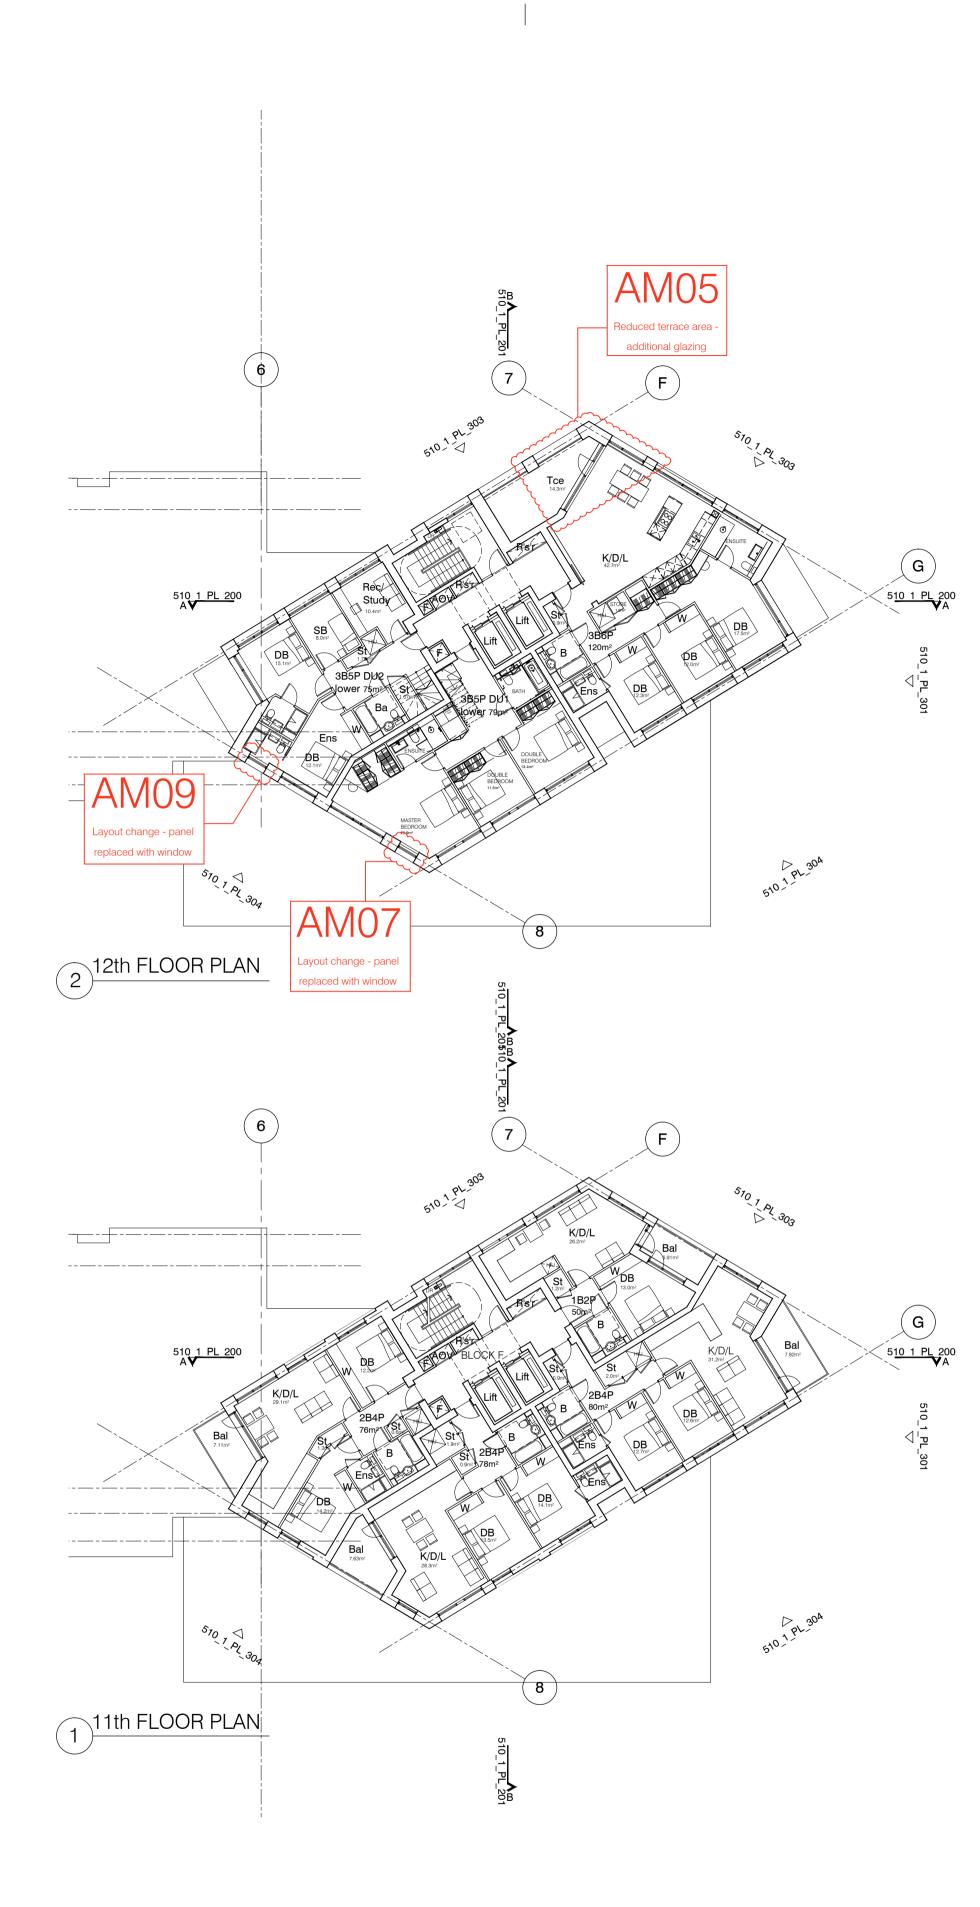

rapet wall -P - Reconstituted Stone on fixing ancon bracket to brick wall forming retaining structure. metallic finish with hidden structure and integral lighting. form architrave detail to concierge/supermarket/retail allow for reinforcement back to structure. entrances. - Perforated metal balustrade or privacy screen: perforated L - Glass balustrade: frameless glass with no visible В A I Q - Aluminium PPC louvred doors/panels to refuse metal (bronze metallic finish) supported off PPC coated fixings. store/car park ramp/fire exits/substation/vent intake frame with hidden fixings and minimal joints - allow for non-uniform setting out of perforations - details to be agreed. **M** - Brick work type 4: Green Glazed brickwork, stack bonded to residential entrances or exhaust locations.









SCALE BAR

### MATERIAL KEY GENERAL NOTES NOTES A - Brick work type 1: Red Brick, stretcher bond with light colour mortar. E - Shop front frameless glass curtain walling with 75mm aluminum capping at base, bronze effect aluminum framed Openings to have a deep brick reveal (approx 190mm unless stated 🔾 This drawing is copyright of PTE architects double or triple glazed doors to match. All setting out to be confirmed on site prior to otherwise). construction - any discrepancy must be • Use figured dimensions only. DO NOT SCALE. immediately reported to the Architect. B - Brick work type 2: Reflective blue/purple Brick, stretcher bond with 5 F - Windows / doors: PPC aluminum framed double or triple • All dimensions are in millimetres unless noted dark grey mortar. Openings to have a deep bri