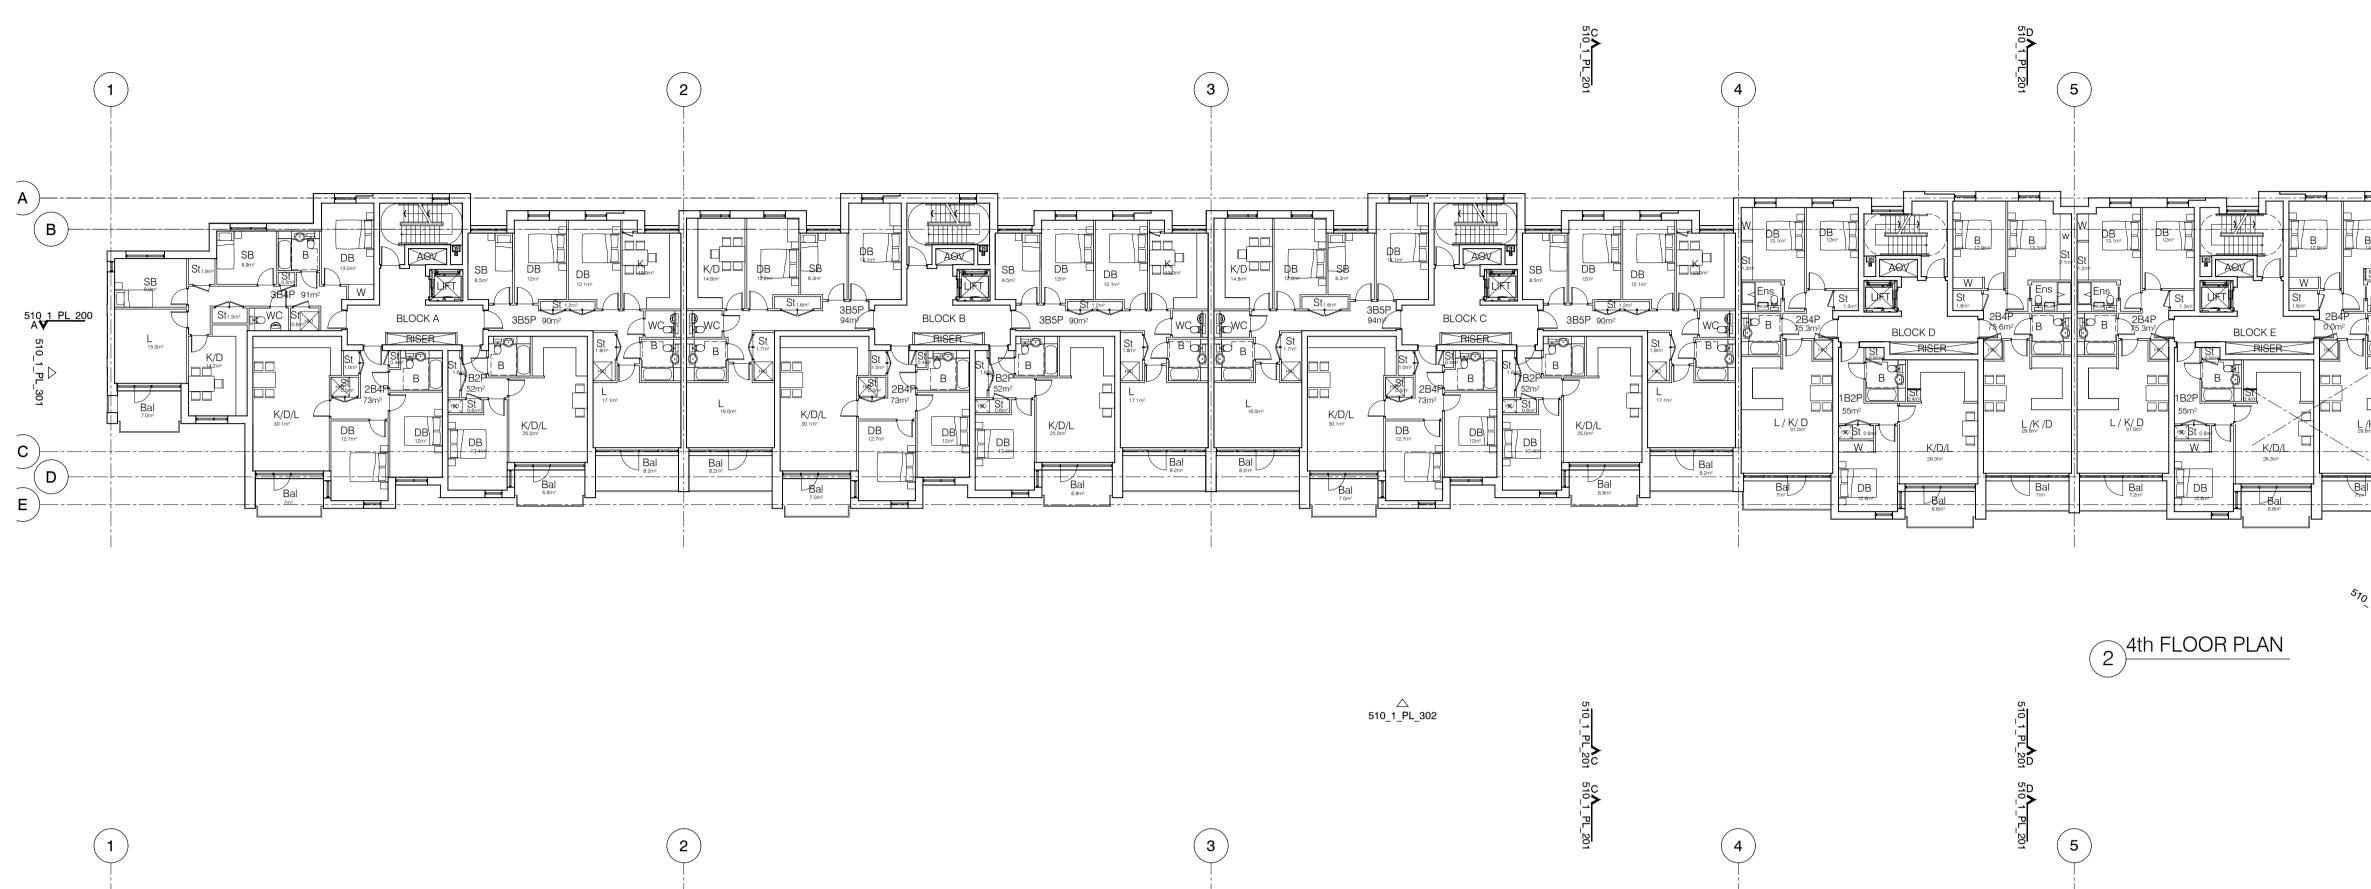

| GE | NERAL NOTES                                                                                                                                 | NO | res                                                                                                                                  | MATERIAL KEY                                                                                                                                                                                                                                                                                                                 |       |
|----|---------------------------------------------------------------------------------------------------------------------------------------------|----|--------------------------------------------------------------------------------------------------------------------------------------|------------------------------------------------------------------------------------------------------------------------------------------------------------------------------------------------------------------------------------------------------------------------------------------------------------------------------|-------|
| •  | This drawing is copyright of PTE architects<br>Use figured dimensions only. DO NOT SCALE.<br>All dimensions are in millimetres unless noted | •  | All setting out to be confirmed on site prior to<br>construction - any discrepancy must be<br>immediately reported to the Architect. | <ul> <li>A - Brick work type 1: Red Brick, stretcher bond with light colour mortar.<br/>Openings to have a deep brick reveal (approx 190mm unless stated otherwise).</li> <li>B - Brick work type 2: Reflective blue/purple Brick, stretcher bond with deriver more the base of deep brick reveal (approx 190mm).</li> </ul> | E - 3 |
| •  | otherwise<br>All levels are in metres above ordnance datum                                                                                  |    |                                                                                                                                      | dark grey mortar. Openings to have a deep brick reveal (approx 190mm unless stated otherwise).                                                                                                                                                                                                                               | G -   |
| •  | unless noted otherwise                                                                                                                      |    |                                                                                                                                      | C - Brick work type 3: White glazed brick, stack bonded with white colour mortar, to Block F recessed balconies.                                                                                                                                                                                                             | I     |
| •  | This drawing must be read in conjunction with all<br>other relevant drawings and specifications from<br>the Architect and other consultants |    |                                                                                                                                      | D - Metal panel: bronze effect panels with hidden fixings and minimal joints.                                                                                                                                                                                                                                                | H -   |

- **KEY PLAN** I - Metal Railing Balustrade: formed from PPC vertical N - Hit and miss brickwork wall to basement cycle store - 🗡 R - Brick work type 2: Slightly recessed brick wall with - Shop front frameless glass curtain walling with 75mm aluminum capping at base, bronze effect aluminum framed double or triple glazed doors to match. flats (approx 50 x 12mm). free area to meet ventilation requirements to stepped brick coursing. basement. ····· J - Metal Railing Balustrade: formed from PPC vertical flats (approx 50 x 12mm) extending to balcony soffit
   O - 1.2 m high Fagus sylvatica (beech) instant hedge S - Close boarded timber fence to meet Acoustic - Windows / doors: PPC aluminum framed double or triple requirements. glazed units (manufacturer to be agreed). with metal plate facia fixed to balcony edge. planted in a double staggered row. T - Brick work type 5: Reduced specification / off-shade  $\Delta M$ - Canopies: Pre-formed metal boxed canopy in bronze K - Precast concrete or stone coping to parapet wall -P - Reconstituted Stone on fixing ancon bracket to brick wall forming retaining structure. metallic finish with hidden structure and integral lighting. form architrave detail to concierge/supermarket/retail allow for reinforcement back to structure. entrances. - Perforated metal balustrade or privacy screen: perforated L - Glass balustrade: frameless glass with no visible В A I Q - Aluminium PPC louvred doors/panels to refuse metal (bronze metallic finish) supported off PPC coated fixings. store/car park ramp/fire exits/substation/vent intake frame with hidden fixings and minimal joints - allow for non-uniform setting out of perforations - details to be agreed. **M** - Brick work type 4: Green Glazed brickwork, stack bonded to residential entrances or exhaust locations.