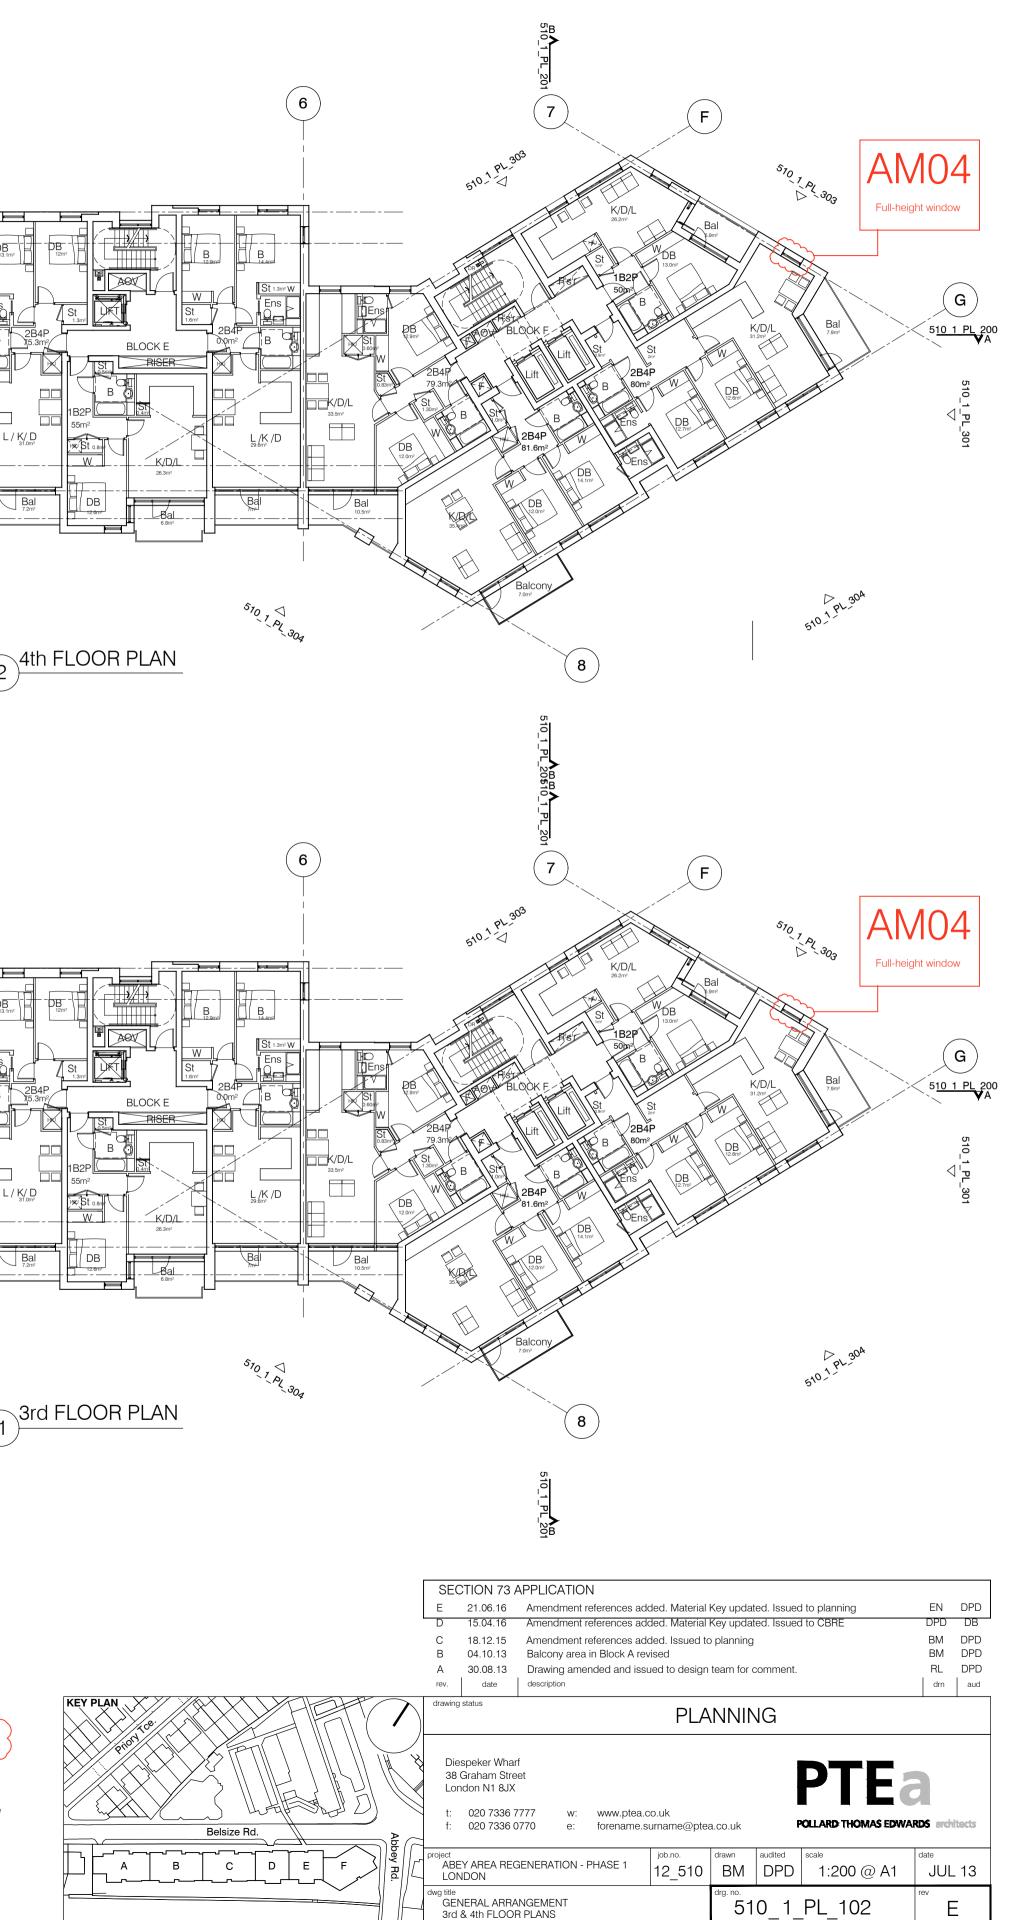

bonded to residential entrances

GROUND FLOOR PLAN

| g with 75mm<br>aluminum framed                       | I - Metal Railing Balustrade: formed from PPC vertical flats (approx 50 x 12mm).                                                                                | <ul> <li>N - Hit and miss brickwork wall to basement cycle store -<br/>free area to meet ventilation requirements to<br/>basement.</li> </ul> | R - Brick work type 2: Slightly recessed brick wall with stepped brick coursing.                                         | KEY PLAN   |
|------------------------------------------------------|-----------------------------------------------------------------------------------------------------------------------------------------------------------------|-----------------------------------------------------------------------------------------------------------------------------------------------|--------------------------------------------------------------------------------------------------------------------------|------------|
| double or triple                                     | J - Metal Railing Balustrade: formed from PPC vertical<br>flats (approx 50 x 12mm) extending to balcony soffit<br>with metal plate facia fixed to balcony edge. | O - 1.2 m high Fagus sylvatica (beech) instant hedge planted in a double staggered row.                                                       | S - Close boarded timber fence to meet Acoustic requirements.                                                            |            |
| py in bronze<br>htegral lighting.                    | K - Precast concrete or stone coping to parapet wall -<br>allow for reinforcement back to structure.                                                            | P - Reconstituted Stone on fixing ancon bracket to<br>form architrave detail to concierge/supermarket/retail<br>entrances.                    | <ul> <li>T - Brick work type 5: Reduced specification / off-shade<br/>brick wall forming retaining structure.</li> </ul> | Belsize Rd |
| reen: perforated<br>ff PPC coated<br>nts - allow for | L - Glass balustrade: frameless glass with no visible fixings.                                                                                                  | <ul> <li>Q - Aluminium PPC louvred doors/panels to refuse<br/>store/car park ramp/fire exits/substation/vent intake</li> </ul>                |                                                                                                                          |            |