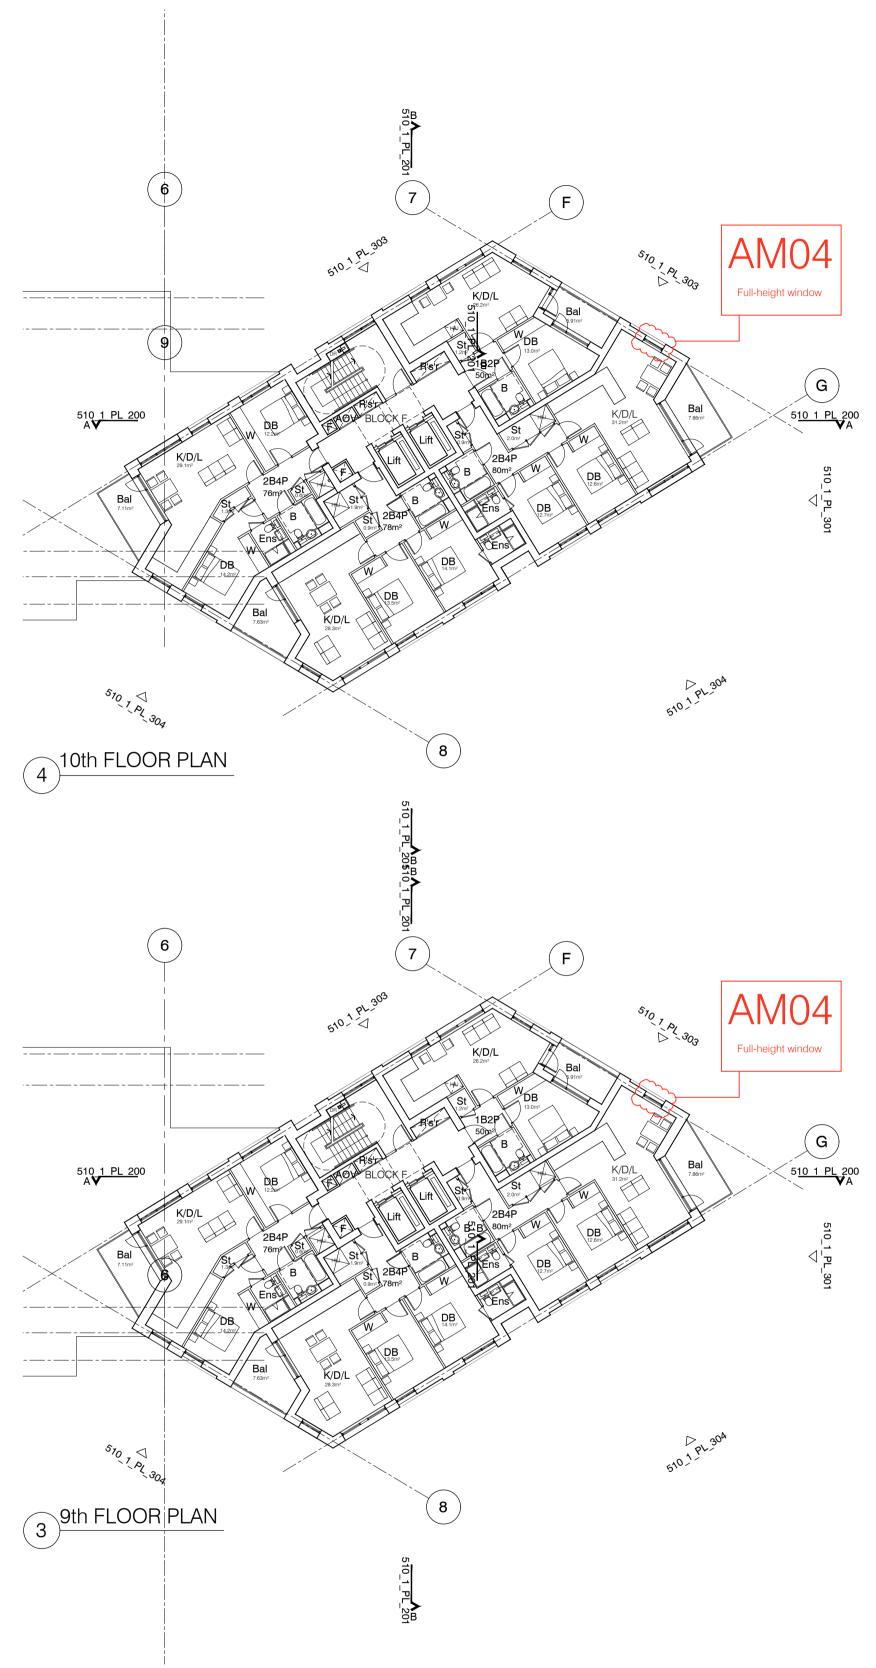

to parapet wall -P - Reconstituted Stone on fixing ancon bracket to brick wall forming retaining structure. metallic finish with hidden structure and integral lighting. form architrave detail to concierge/supermarket/retail allow for reinforcement back to structure. entrances. - Perforated metal balustrade or privacy screen: perforated L - Glass balustrade: frameless glass with no visible В A I Q - Aluminium PPC louvred doors/panels to refuse metal (bronze metallic finish) supported off PPC coated fixings. store/car park ramp/fire exits/substation/vent intake frame with hidden fixings and minimal joints - allow for non-uniform setting out of perforations - details to be agreed. **M** - Brick work type 4: Green Glazed brickwork, stack bonded to residential entrances or exhaust locations.









SCALE BAR

### MATERIAL KEY GENERAL NOTES NOTES A - Brick work type 1: Red Brick, stretcher bond with light colour mortar. E - Shop front frameless glass curtain walling with 75mm aluminum capping at base, bronze effect aluminum framed Openings to have a deep brick reveal (approx 190mm unless stated 🔾 This drawing is copyright of PTE architects double or triple glazed doors to match. All setting out to be confirmed on site prior to otherwise). construction - any discrepancy must be • Use figured dimensions only. DO NOT SCALE. immediately reported to the Architect. B - Brick work type 2: Reflective blue/purple Brick, stretcher bond with 5 F - Windows / doors: PPC aluminum framed double or triple • All dimensions are in millimetres unless noted dark grey mortar. Openings to have a de