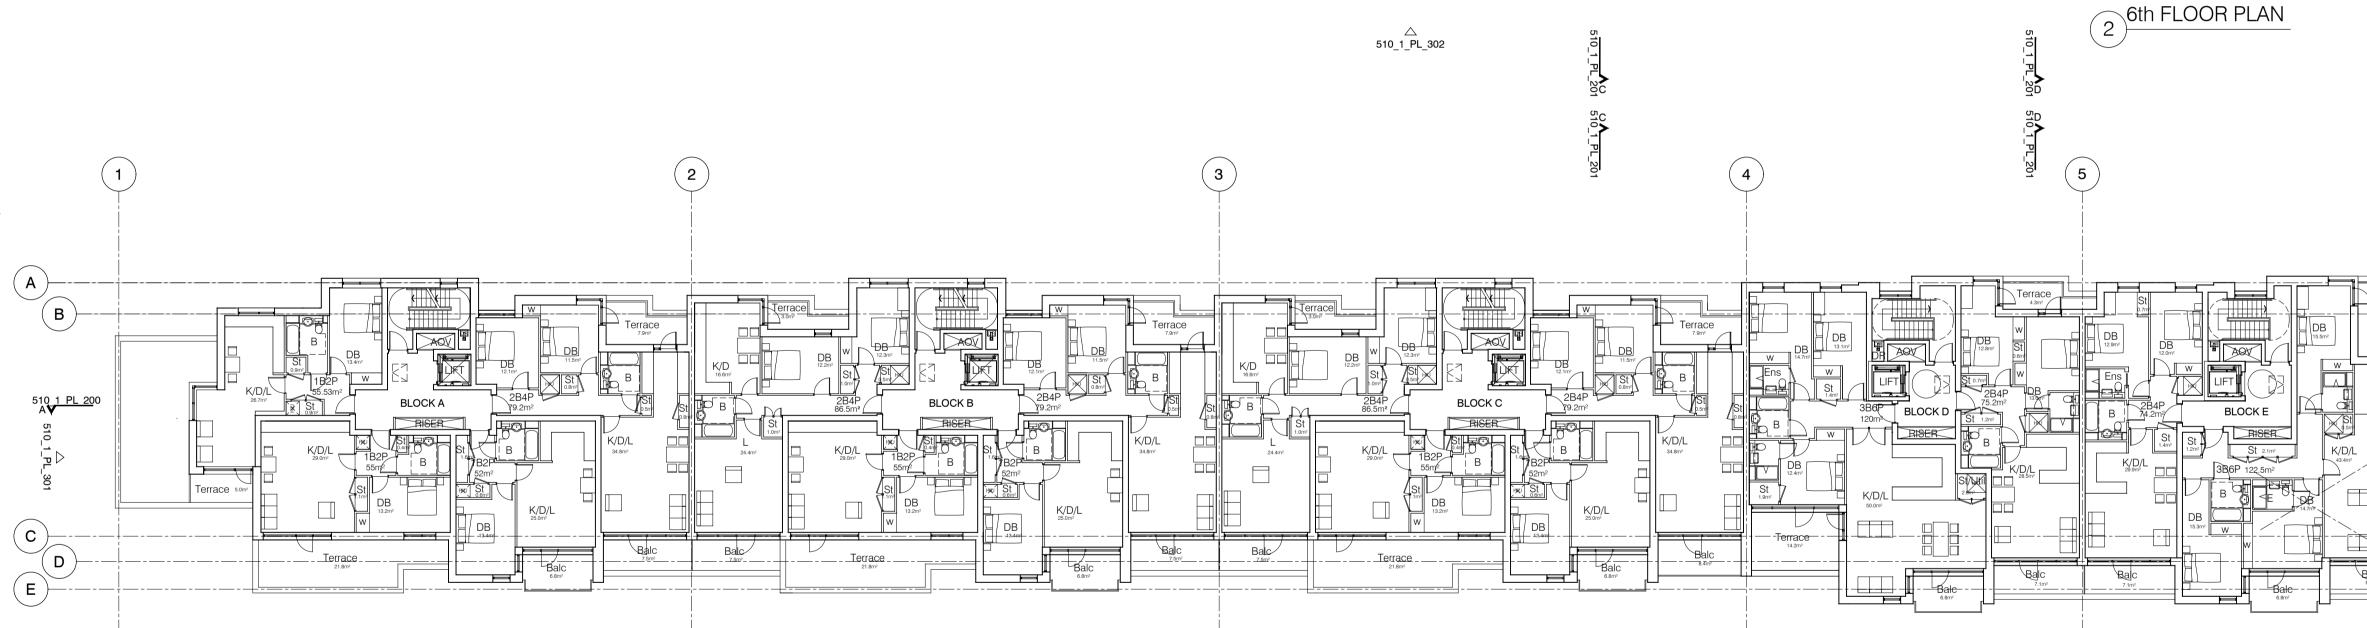

bonded to residential entrances

GROUND FLOOR PLAN

| g with 75mm<br>aluminum framed                       | I - Metal Railing Balustrade: formed from PPC vertical flats (approx 50 x 12mm).                                                                                | <ul> <li>N - Hit and miss brickwork wall to basement cycle store -<br/>free area to meet ventilation requirements to<br/>basement.</li> </ul> | R - Brick work type 2: Slightly recessed brick wall with stepped brick coursing.                                         | KEY PLAN   |
|------------------------------------------------------|-----------------------------------------------------------------------------------------------------------------------------------------------------------------|-----------------------------------------------------------------------------------------------------------------------------------------------|--------------------------------------------------------------------------------------------------------------------------|------------|
| double or triple                                     | J - Metal Railing Balustrade: formed from PPC vertical<br>flats (approx 50 x 12mm) extending to balcony soffit<br>with metal plate facia fixed to balcony edge. | O - 1.2 m high Fagus sylvatica (beech) instant hedge planted in a double staggered row.                                                       | S - Close boarded timber fence to meet Acoustic requirements.                                                            |            |
| py in bronze<br>htegral lighting.                    | K - Precast concrete or stone coping to parapet wall -<br>allow for reinforcement back to structure.                                                            | P - Reconstituted Stone on fixing ancon bracket to<br>form architrave detail to concierge/supermarket/retail<br>entrances.                    | <ul> <li>T - Brick work type 5: Reduced specification / off-shade<br/>brick wall forming retaining structure.</li> </ul> | Belsize Rd |
| reen: perforated<br>ff PPC coated<br>nts - allow for | L - Glass balustrade: frameless glass with no visible fixings.                                                                                                  | <ul> <li>Q - Aluminium PPC louvred doors/panels to refuse<br/>store/car park ramp/fire exits/substation/vent intake</li> </ul>                |                                                                                                                          |            |