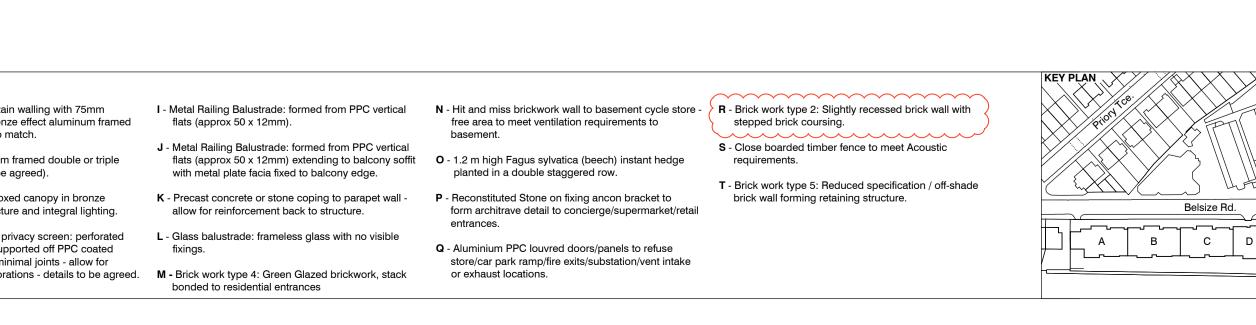

bonded to residential entrances

GROUND FLOOR PLAN

| g with 75mm<br>aluminum framed                       | I - Metal Railing Balustrade: formed from PPC vertical flats (approx 50 x 12mm).                                                                                | <ul> <li>N - Hit and miss brickwork wall to basement cycle store -<br/>free area to meet ventilation requirements to<br/>basement.</li> </ul> | R - Brick work type 2: Slightly recessed brick wall with stepped brick coursing.                                         | KEY PLAN   |
|------------------------------------------------------|-----------------------------------------------------------------------------------------------------------------------------------------------------------------|-----------------------------------------------------------------------------------------------------------------------------------------------|--------------------------------------------------------------------------------------------------------------------------|------------|
| double or triple                                     | J - Metal Railing Balustrade: formed from PPC vertical<br>flats (approx 50 x 12mm) extending to balcony soffit<br>with metal plate facia fixed to balcony edge. | O - 1.2 m high Fagus sylvatica (beech) instant hedge planted in a double staggered row.                                                       | S - Close boarded timber fence to meet Acoustic requirements.                                                            |            |
| py in bronze<br>htegral lighting.                    | K - Precast concrete or stone coping to parapet wall -<br>allow for reinforcement back to structure.                                                            | P - Reconstituted Stone on fixing ancon bracket to<br>form architrave detail to concierge/supermarket/retail<br>entrances.                    | <ul> <li>T - Brick work type 5: Reduced specification / off-shade<br/>brick wall forming retaining structure.</li> </ul> | Belsize Rd |
| reen: perforated<br>ff PPC coated<br>nts - allow for | L - Glass balustrade: frameless glass with no visible fixings.                                                                                                  | <ul> <li>Q - Aluminium PPC louvred doors/panels to refuse<br/>store/car park ramp/fire exits/substation/vent intake</li> </ul>                |                                                                                                                          |            |

- **Q** Aluminium PPC louvred doors/panels to refuse store/car park ramp/fire exits/substation/vent intake or exhaust locations.
- N - Hit and miss brickwork wall to basement cycle store - > R - Brick work type 2: Slightly recessed brick wall with stepped brick coursing.
  - S Close boarded timber fence to meet Acoustic requirements.
  - T Brick work type 5: Reduced specification / off-shade brick wall forming retaining structure.

I - Metal Railing Balustrade: formed from PPC vertical N - Hit and miss brickwork wall to basement cycle store - 🔀 R - Brick work type 2: Slightly recessed brick wall with stepped brick coursing. ····· S - Close boarded timber fence to meet Acoustic requirements.

> T - Brick work type 5: Reduced specification / off-shade brick wall forming retaining structure.