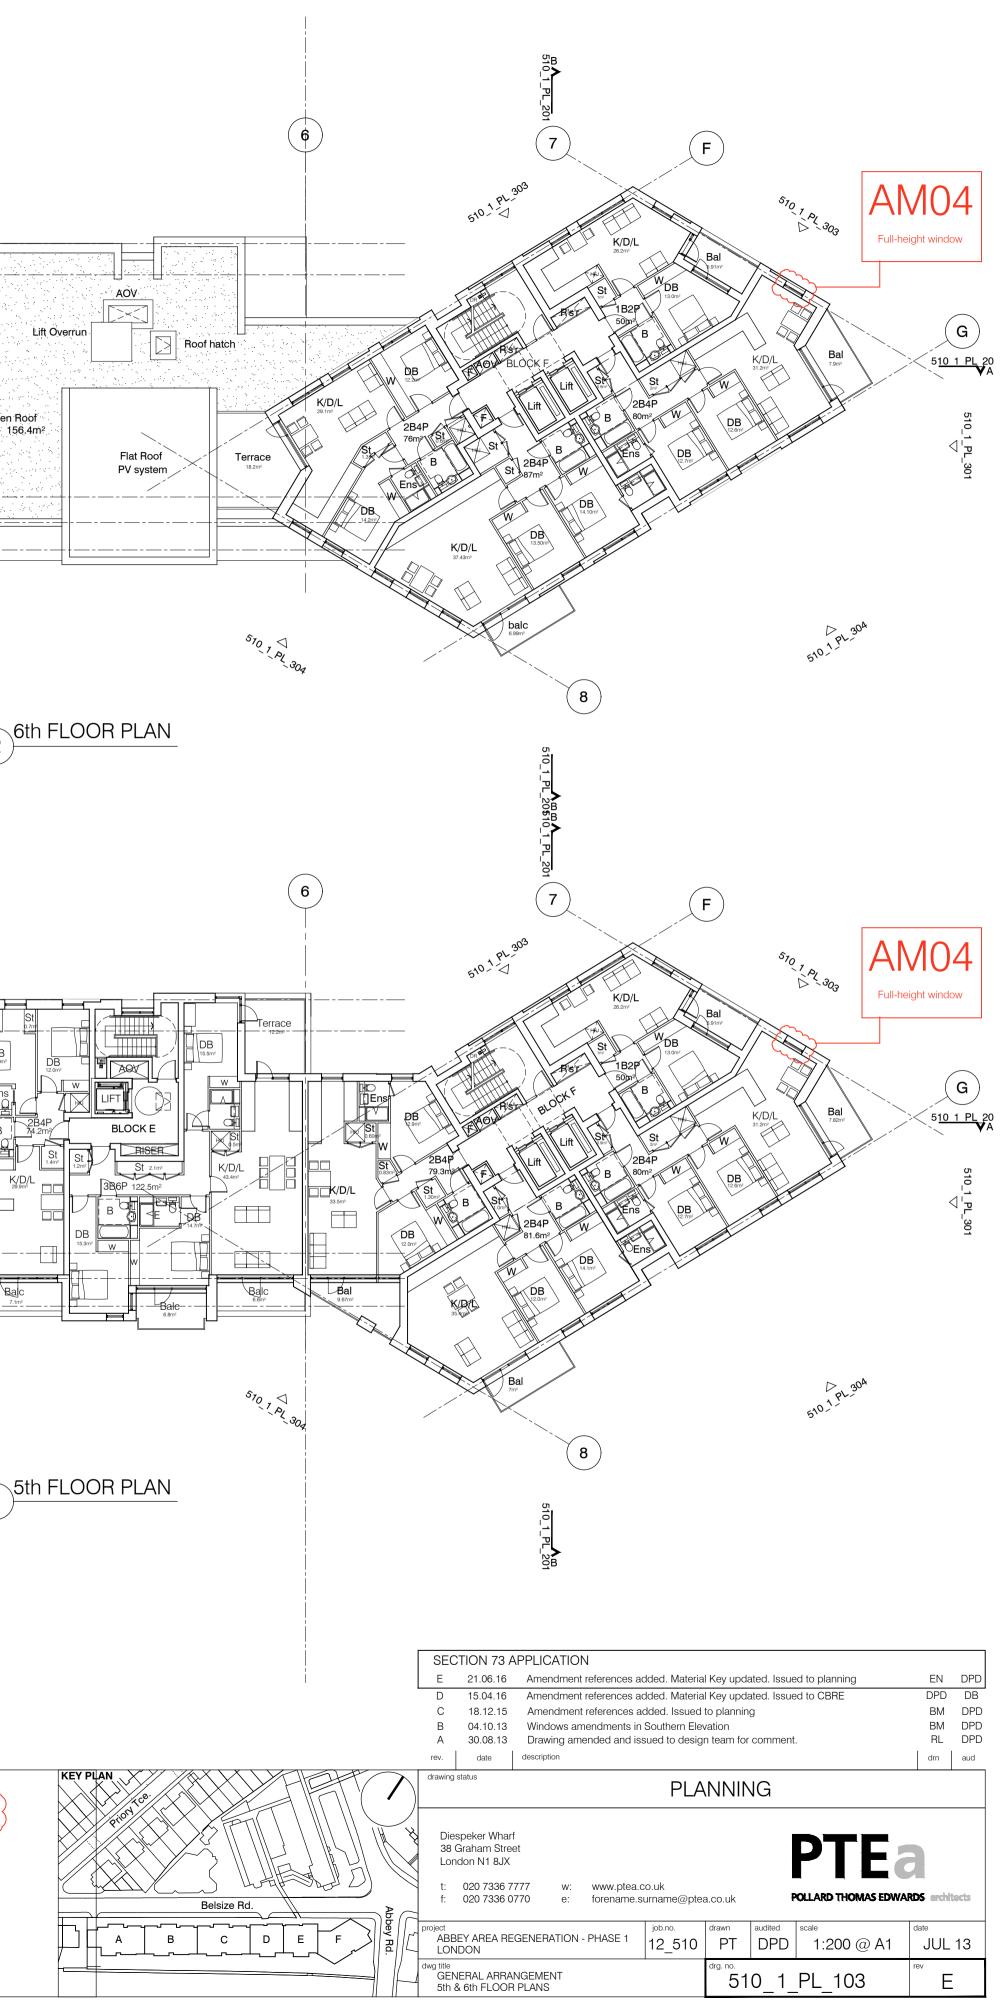

|     | S73                     | APPLICAT                                                                  | ION                   |                              |                           |                |                             |                        |       |
|-----|-------------------------|---------------------------------------------------------------------------|-----------------------|------------------------------|---------------------------|----------------|-----------------------------|------------------------|-------|
|     | Е                       | 21.06.16 Amendment references added. Issued to planning                   |                       |                              |                           |                |                             |                        |       |
|     | D                       | 15.04.16 Amendment references added. Material Key updated. Issued to CBRE |                       |                              |                           |                |                             |                        |       |
|     | С                       | 18.12.15 Amendment references added. Issued to planning                   |                       |                              |                           |                |                             |                        | DPD   |
|     | В                       |                                                                           |                       |                              |                           |                |                             |                        | DPD   |
|     | А                       | A 30.08.13 Drawing amended and issued to design team for comment.         |                       |                              |                           |                |                             |                        | DPD   |
|     | rev.                    | ev. date description                                                      |                       |                              |                           |                |                             |                        | aud   |
|     | drawing s               | status                                                                    |                       | PLA                          | NNIN                      | ١G             |                             |                        |       |
| Abo | 38 (<br>Lon<br>t:<br>f: | speker Wharf<br>Graham Stree<br>don N1 8JX<br>020 7336 01<br>020 7336 01  | ot<br>777 w: www.ptea | .co.uk<br>surname@ptea       | a.co.uk                   |                | PTE 3                       |                        | tects |
|     |                         | EY AREA RE<br>DON                                                         | GENERATION - PHASE1   | <sup>job.no.</sup><br>12_510 | <sub>drawn</sub><br>BM    | audited<br>DPD | <sup>scale</sup> 1:200 @ A1 | <sup>date</sup><br>JUL | 13    |
|     |                         | IERAL ARRAI<br>EMENT FLOG                                                 |                       |                              | <sup>drg. no.</sup><br>51 | 0_1_           | PL_099                      | rev                    | -     |