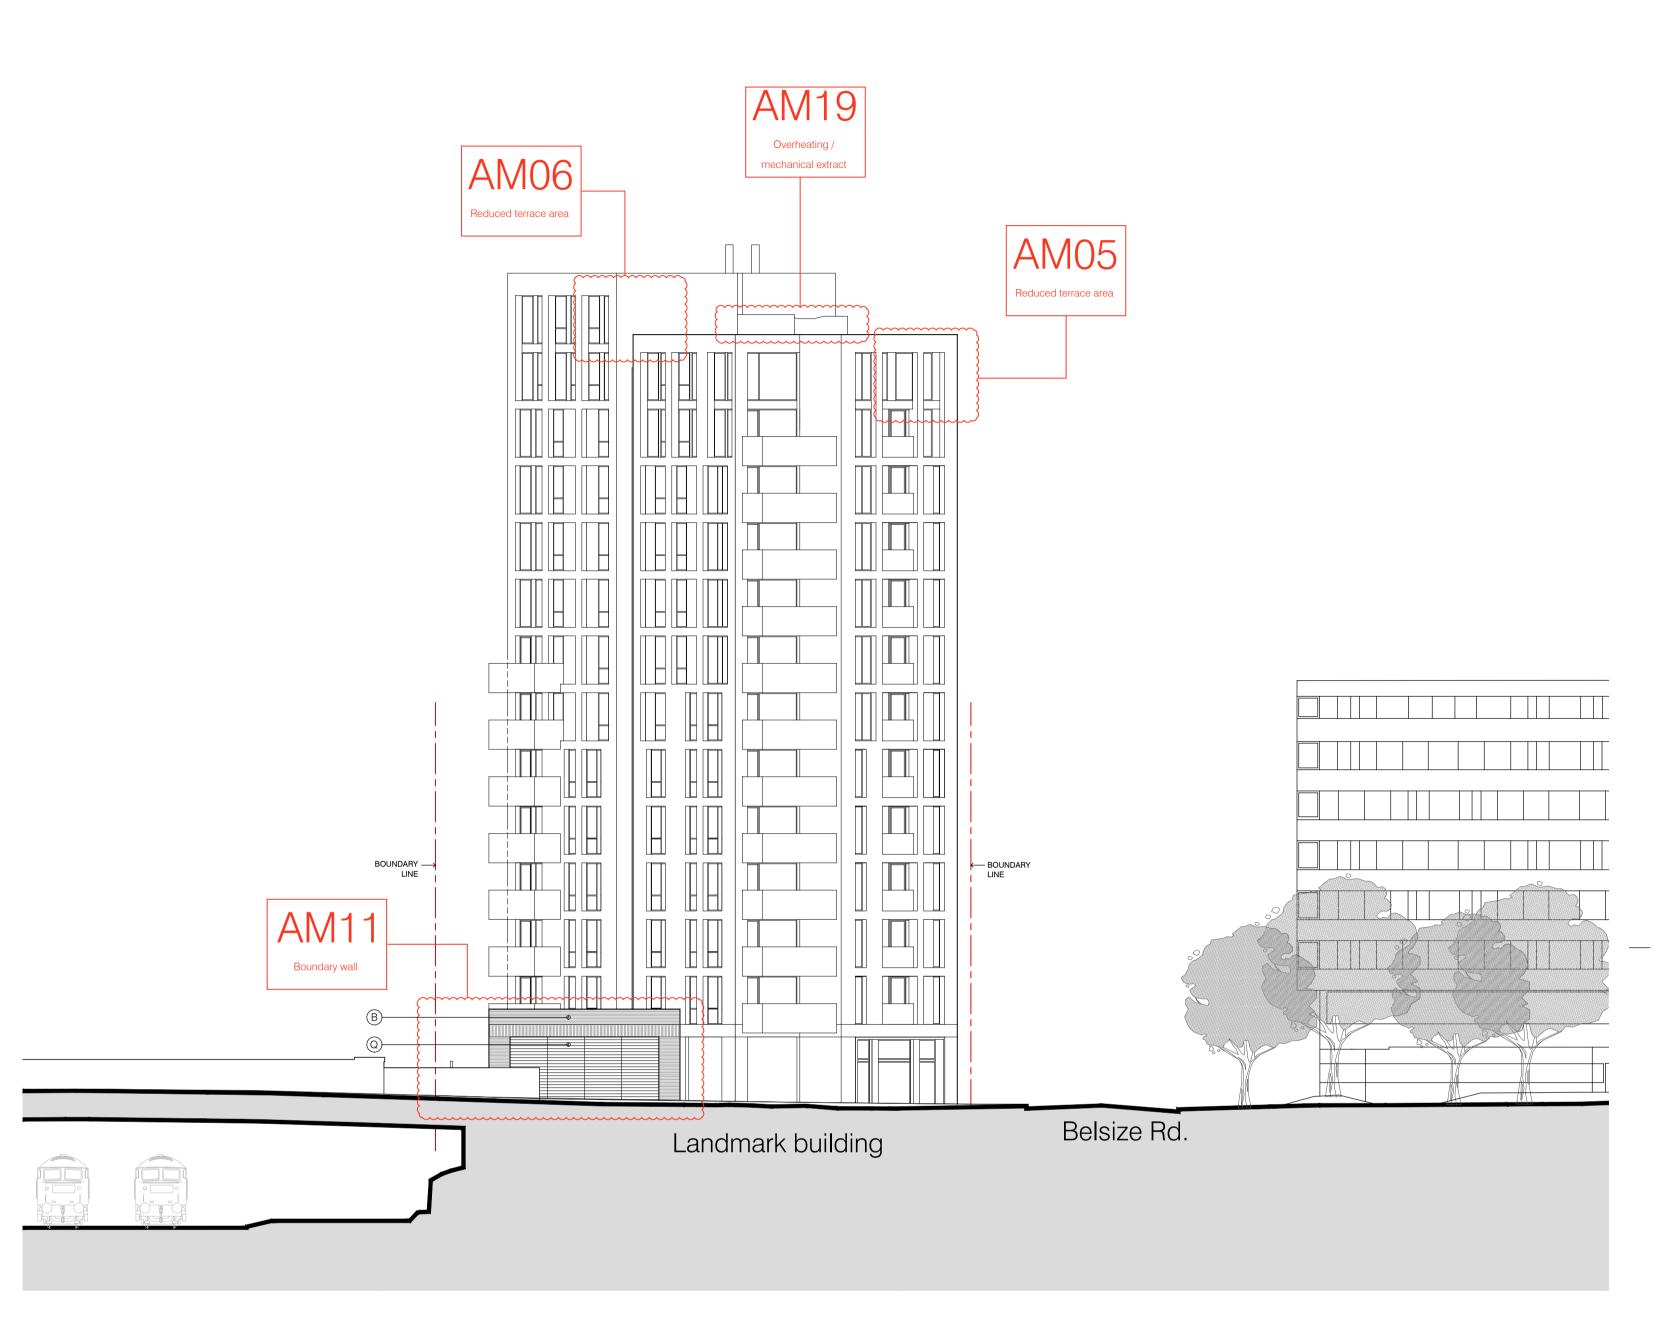

ck reveal (approx glazed units (manufacturer to be agreed). otherwise 190mm unless stated otherwise). **G** - Canopies: Pre-formed metal boxed canopy in bronze ····· • All levels are in metres above ordnance datum C - Brick work type 3: White glazed brick, stack bonded with white metallic finish with hidden structure and integral lighting. unless noted otherwise colour mortar, to Block F recessed balconies. • This drawing must be read in conjunction with all H - Perforated metal balustrade or privacy screen: perforated other relevant drawings and specifications from D - Metal panel: bronze effect panels with hidden fixings and minimal metal (bronze metallic finish) supported off PPC coated the Architect and other consultants frame with hidden fixings and minimal joints - allow for joints



D



Railway line





|      | SEC                                                                                                        | SECTION 73 APPLICATION                                               |                              |                           |         |        |             |     |       |
|------|------------------------------------------------------------------------------------------------------------|----------------------------------------------------------------------|------------------------------|---------------------------|---------|--------|-------------|-----|-------|
|      | D                                                                                                          | 04.08.16