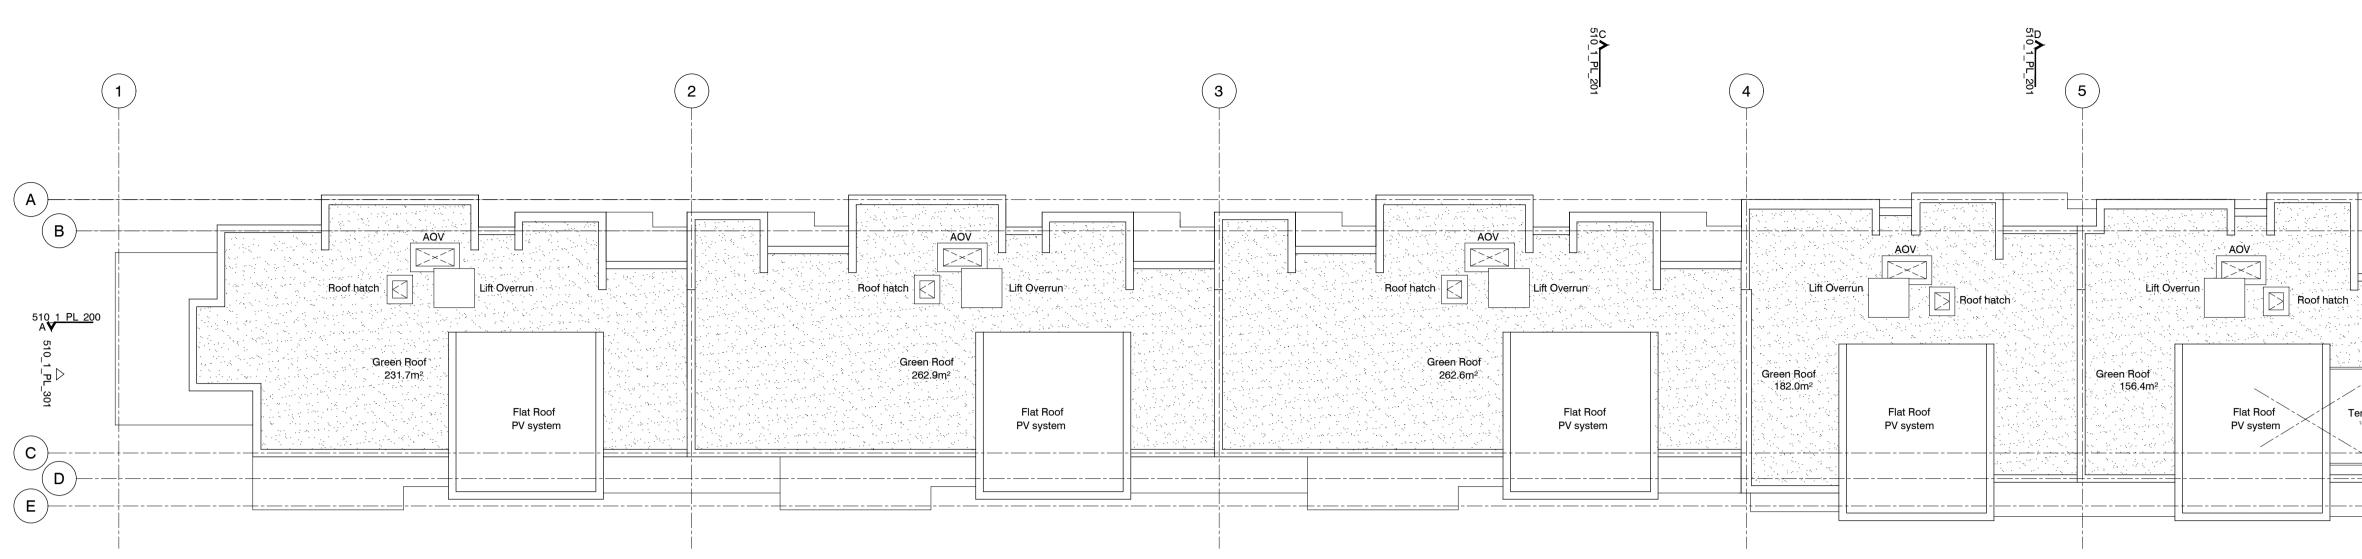

bonded to residential entrances

GROUND FLOOR PLAN

| g with 75mm<br>aluminum framed                       | I - Metal Railing Balustrade: formed from PPC vertical flats (approx 50 x 12mm).                                                                                | <ul> <li>N - Hit and miss brickwork wall to basement cycle store -<br/>free area to meet ventilation requirements to<br/>basement.</li> </ul> | R - Brick work type 2: Slightly recessed brick wall with stepped brick coursing.                                         | KEY PLAN   |
|------------------------------------------------------|-----------------------------------------------------------------------------------------------------------------------------------------------------------------|-----------------------------------------------------------------------------------------------------------------------------------------------|--------------------------------------------------------------------------------------------------------------------------|------------|
| double or triple                                     | J - Metal Railing Balustrade: formed from PPC vertical<br>flats (approx 50 x 12mm) extending to balcony soffit<br>with metal plate facia fixed to balcony edge. | O - 1.2 m high Fagus sylvatica (beech) instant hedge planted in a double staggered row.                                                       | S - Close boarded timber fence to meet Acoustic requirements.                                                            |            |
| py in bronze<br>htegral lighting.                    | K - Precast concrete or stone coping to parapet wall -<br>allow for reinforcement back to structure.                                                            | P - Reconstituted Stone on fixing ancon bracket to<br>form architrave detail to concierge/supermarket/retail<br>entrances.                    | <ul> <li>T - Brick work type 5: Reduced specification / off-shade<br/>brick wall forming retaining structure.</li> </ul> | Belsize Rd |
| reen: perforated<br>ff PPC coated<br>nts - allow for | L - Glass balustrade: frameless glass with no visible fixings.                                                                                                  | <ul> <li>Q - Aluminium PPC louvred doors/panels to refuse<br/>store/car park ramp/fire exits/substation/vent intake</li> </ul>                |                                                                                                                          |            |