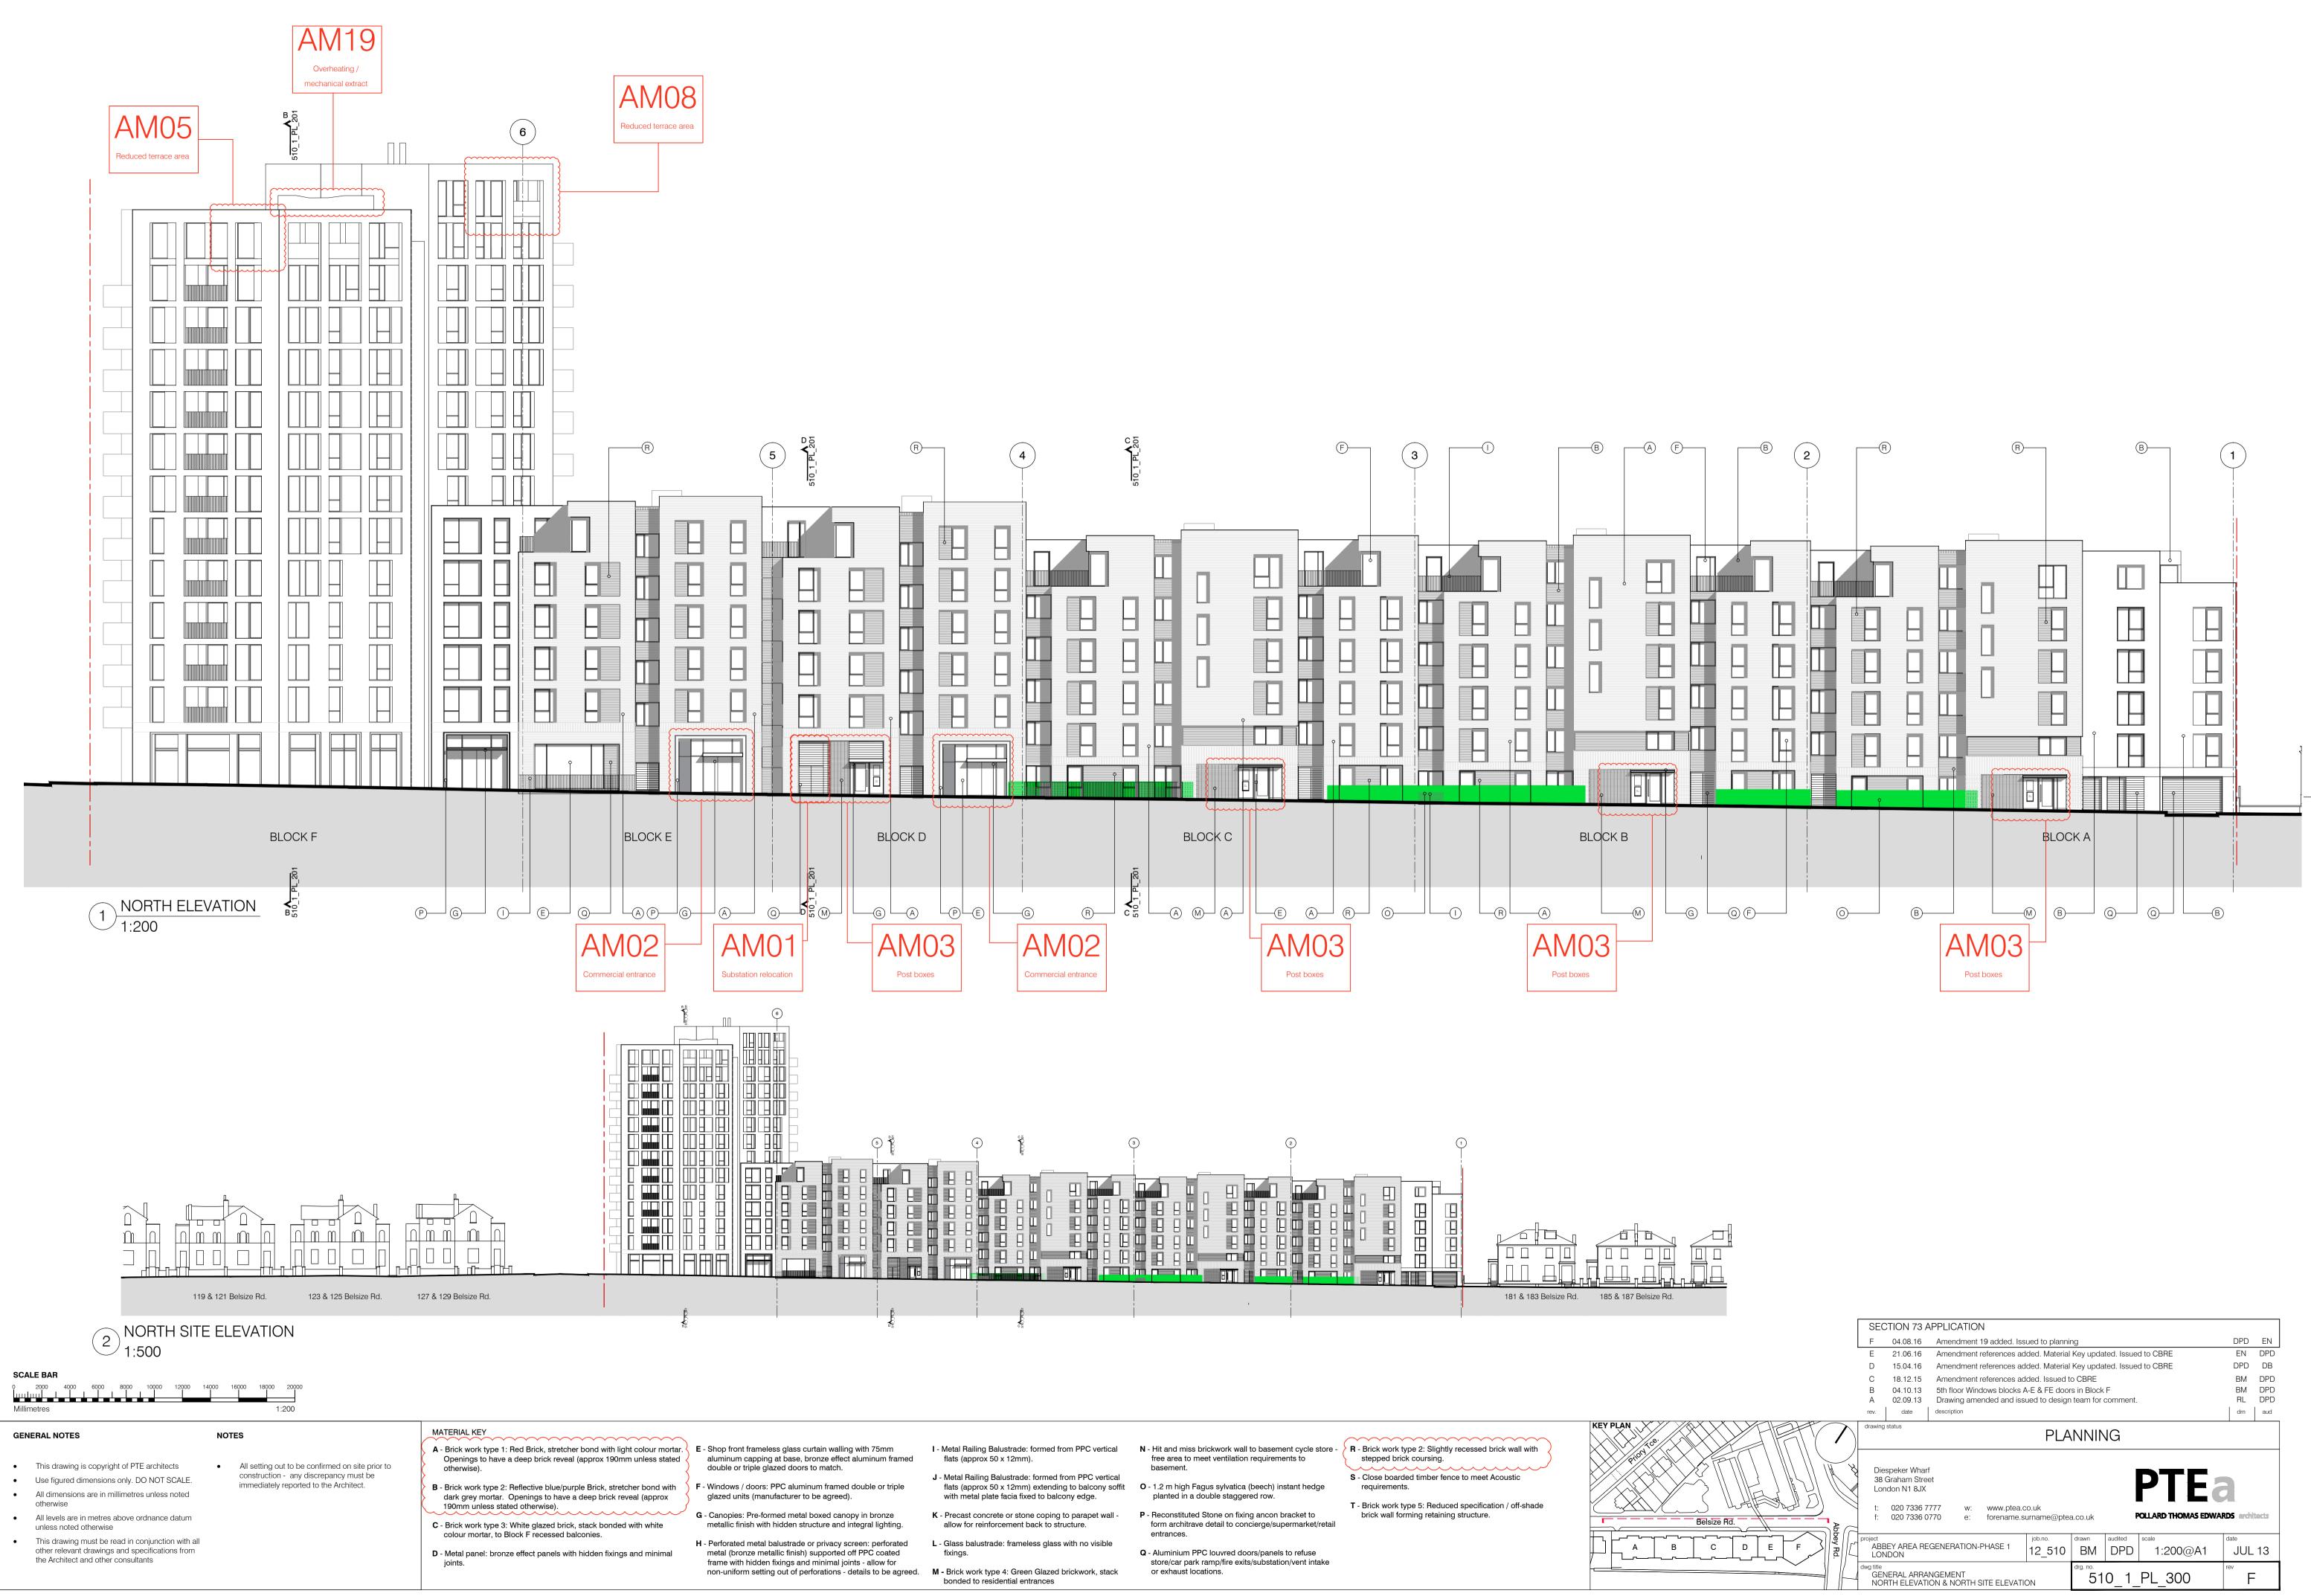

|                                                                                                                                                                                                                                                                                                                                                                                                                                                                                                                                                                                                                                                                                                                                                                                                                                                                                                                                                                                                                                                                                                                                                                                                                                                                                                                                                                                                                                                                                                                                                                                                                                                                                                                                                                                                                                                                                                                                                                                                                                                                                                                                                                                                                                                                                                                                                                                                                                                                                                                                                                                                                                                                                                                                                                                                                                                                                                                                                                                                                                                                                                                                                                                                                                                                                                                                                                                                                                                                                                                                                                                                                                                                                                                                                                                                                                                                                                                                                                                                                                                                                                                                                                                                                                                                                                                                                                                                                                                                                                                                                                                                                                                                                                                                                                                                                                                                                                                                                                                                   | AM03<br>Post boxes                                                                                                                                                                                                                                                                                                                                                                                                                                                                                                                                                                                                                                                                                                                                                                                                                                                                                                                                                                                                                                                                                                                                                                                                                                                                                                                                                                                                                                                                                                                                                                                                                                                                                                                                                                                                                                                                                                                                                                                                                                                                                                                                                                                                                                                                                                                                                                                                                                                                                                                                                                                                                                                                                                                 | Pue Step                                                                                                                                                                                                                                                                                                                                                                                                                                                                                                                                                                                                                                                                                                                                                                                                                                                                                                                                                                                                                                                                                                                                                                                                                                                                                                                                                                                                                                                                                                                                                                                                                                                                                                                                                                                                                                                                                                                                                                                                                                                                                                                                                                                                                                                                                                                                                                                                                                                                                                                                                                                                                                                                                                                                                                                                                                                                                                                                                                                                                                                                                                                                                                                                                                                                                                                                                                                                                                                                                                                                                                                                                                                                                                                                                                                                                                                                                                                                                                                                                                                                                                                                                                                                                                                                                                                                                                                                                                                                                                                                                                                                                                                                                                                                                                                                                                                                                                                                                                                                                                                                                                                                                                                                                                                                                                                                                                                                                                                                                                                                                                                                                                                                                                                                             | AMO3<br>Post boxes                                 |
|---------------------------------------------------------------------------------------------------------------------------------------------------------------------------------------------------------------------------------------------------------------------------------------------------------------------------------------------------------------------------------------------------------------------------------------------------------------------------------------------------------------------------------------------------------------------------------------------------------------------------------------------------------------------------------------------------------------------------------------------------------------------------------------------------------------------------------------------------------------------------------------------------------------------------------------------------------------------------------------------------------------------------------------------------------------------------------------------------------------------------------------------------------------------------------------------------------------------------------------------------------------------------------------------------------------------------------------------------------------------------------------------------------------------------------------------------------------------------------------------------------------------------------------------------------------------------------------------------------------------------------------------------------------------------------------------------------------------------------------------------------------------------------------------------------------------------------------------------------------------------------------------------------------------------------------------------------------------------------------------------------------------------------------------------------------------------------------------------------------------------------------------------------------------------------------------------------------------------------------------------------------------------------------------------------------------------------------------------------------------------------------------------------------------------------------------------------------------------------------------------------------------------------------------------------------------------------------------------------------------------------------------------------------------------------------------------------------------------------------------------------------------------------------------------------------------------------------------------------------------------------------------------------------------------------------------------------------------------------------------------------------------------------------------------------------------------------------------------------------------------------------------------------------------------------------------------------------------------------------------------------------------------------------------------------------------------------------------------------------------------------------------------------------------------------------------------------------------------------------------------------------------------------------------------------------------------------------------------------------------------------------------------------------------------------------------------------------------------------------------------------------------------------------------------------------------------------------------------------------------------------------------------------------------------------------------------------------------------------------------------------------------------------------------------------------------------------------------------------------------------------------------------------------------------------------------------------------------------------------------------------------------------------------------------------------------------------------------------------------------------------------------------------------------------------------------------------------------------------------------------------------------------------------------------------------------------------------------------------------------------------------------------------------------------------------------------------------------------------------------------------------------------------------------------------------------------------------------------------------------------------------------------------------------------------------------------------------------------------------------------|------------------------------------------------------------------------------------------------------------------------------------------------------------------------------------------------------------------------------------------------------------------------------------------------------------------------------------------------------------------------------------------------------------------------------------------------------------------------------------------------------------------------------------------------------------------------------------------------------------------------------------------------------------------------------------------------------------------------------------------------------------------------------------------------------------------------------------------------------------------------------------------------------------------------------------------------------------------------------------------------------------------------------------------------------------------------------------------------------------------------------------------------------------------------------------------------------------------------------------------------------------------------------------------------------------------------------------------------------------------------------------------------------------------------------------------------------------------------------------------------------------------------------------------------------------------------------------------------------------------------------------------------------------------------------------------------------------------------------------------------------------------------------------------------------------------------------------------------------------------------------------------------------------------------------------------------------------------------------------------------------------------------------------------------------------------------------------------------------------------------------------------------------------------------------------------------------------------------------------------------------------------------------------------------------------------------------------------------------------------------------------------------------------------------------------------------------------------------------------------------------------------------------------------------------------------------------------------------------------------------------------------------------------------------------------------------------------------------------------|------------------------------------------------------------------------------------------------------------------------------------------------------------------------------------------------------------------------------------------------------------------------------------------------------------------------------------------------------------------------------------------------------------------------------------------------------------------------------------------------------------------------------------------------------------------------------------------------------------------------------------------------------------------------------------------------------------------------------------------------------------------------------------------------------------------------------------------------------------------------------------------------------------------------------------------------------------------------------------------------------------------------------------------------------------------------------------------------------------------------------------------------------------------------------------------------------------------------------------------------------------------------------------------------------------------------------------------------------------------------------------------------------------------------------------------------------------------------------------------------------------------------------------------------------------------------------------------------------------------------------------------------------------------------------------------------------------------------------------------------------------------------------------------------------------------------------------------------------------------------------------------------------------------------------------------------------------------------------------------------------------------------------------------------------------------------------------------------------------------------------------------------------------------------------------------------------------------------------------------------------------------------------------------------------------------------------------------------------------------------------------------------------------------------------------------------------------------------------------------------------------------------------------------------------------------------------------------------------------------------------------------------------------------------------------------------------------------------------------------------------------------------------------------------------------------------------------------------------------------------------------------------------------------------------------------------------------------------------------------------------------------------------------------------------------------------------------------------------------------------------------------------------------------------------------------------------------------------------------------------------------------------------------------------------------------------------------------------------------------------------------------------------------------------------------------------------------------------------------------------------------------------------------------------------------------------------------------------------------------------------------------------------------------------------------------------------------------------------------------------------------------------------------------------------------------------------------------------------------------------------------------------------------------------------------------------------------------------------------------------------------------------------------------------------------------------------------------------------------------------------------------------------------------------------------------------------------------------------------------------------------------------------------------------------------------------------------------------------------------------------------------------------------------------------------------------------------------------------------------------------------------------------------------------------------------------------------------------------------------------------------------------------------------------------------------------------------------------------------------------------------------------------------------------------------------------------------------------------------------------------------------------------------------------------------------------------------------------------------------------------------------------------------------------------------------------------------------------------------------------------------------------------------------------------------------------------------------------------------------------------------------------------------------------------------------------------------------------------------------------------------------------------------------------------------------------------------------------------------------------------------------------------------------------------------------------------------------------------------------------------------------------------------------------------------------------------------------------------------------------------|----------------------------------------------------|
| 510 <u>1 PL 200</u><br>A<br>S<br>S<br>O<br>1 <sup>-1</sup><br>P<br>S<br>O<br>1 <sup>-1</sup><br>P<br>S<br>O<br>1 <sup>-1</sup><br>P<br>S<br>O<br>1 <sup>-1</sup><br>P<br>S<br>O<br>1 <sup>-1</sup><br>P<br>S<br>O<br>1 <sup>-1</sup><br>S<br>O<br>1 <sup>-1</sup><br>S<br>O<br>1<br>S<br>O<br>1<br>S<br>O<br>1<br>S<br>O<br>1<br>S<br>O<br>1<br>S<br>O<br>1<br>S<br>O<br>1<br>S<br>O<br>1<br>S<br>O<br>1<br>S<br>O<br>1<br>S<br>O<br>1<br>S<br>O<br>1<br>S<br>O<br>1<br>S<br>O<br>1<br>S<br>O<br>1<br>S<br>O<br>1<br>S<br>O<br>1<br>S<br>O<br>1<br>S<br>O<br>1<br>S<br>O<br>1<br>S<br>O<br>1<br>S<br>O<br>1<br>S<br>O<br>1<br>S<br>O<br>1<br>S<br>O<br>1<br>S<br>O<br>1<br>S<br>O<br>1<br>S<br>O<br>1<br>S<br>O<br>1<br>S<br>O<br>1<br>S<br>O<br>1<br>S<br>O<br>1<br>S<br>O<br>1<br>S<br>O<br>1<br>S<br>O<br>1<br>S<br>O<br>1<br>S<br>O<br>1<br>S<br>O<br>1<br>S<br>O<br>1<br>S<br>O<br>1<br>S<br>O<br>1<br>S<br>O<br>1<br>S<br>O<br>1<br>S<br>O<br>1<br>S<br>O<br>1<br>S<br>O<br>1<br>S<br>O<br>1<br>S<br>O<br>1<br>S<br>O<br>1<br>S<br>O<br>1<br>S<br>O<br>1<br>S<br>O<br>1<br>S<br>O<br>1<br>S<br>O<br>1<br>S<br>O<br>1<br>S<br>O<br>1<br>S<br>O<br>1<br>S<br>O<br>1<br>S<br>O<br>S<br>O | BLOCK A<br>PLINI<br>PLINI<br>PLINI<br>PLINI<br>PLINI<br>PLINI<br>PLINI<br>PLINI<br>PLINI<br>PLINI<br>PLINI<br>PLINI<br>PLINI<br>PLINI<br>PLINI<br>PLINI<br>PLINI<br>PLINI<br>PLINI<br>PLINI<br>PLINI<br>PLINI<br>PLINI<br>PLINI<br>PLINI<br>PLINI<br>PLINI<br>PLINI<br>PLINI<br>PLINI<br>PLINI<br>PLINI<br>PLINI<br>PLINI<br>PLINI<br>PLINI<br>PLINI<br>PLINI<br>PLINI<br>PLINI<br>PLINI<br>PLINI<br>PLINI<br>PLINI<br>PLINI<br>PLINI<br>PLINI<br>PLINI<br>PLINI<br>PLINI<br>PLINI<br>PLINI<br>PLINI<br>PLINI<br>PLINI<br>PLINI<br>PLINI<br>PLINI<br>PLINI<br>PLINI<br>PLINI<br>PLINI<br>PLINI<br>PLINI<br>PLINI<br>PLINI<br>PLINI<br>PLINI<br>PLINI<br>PLINI<br>PLINI<br>PLINI<br>PLINI<br>PLINI<br>PLINI<br>PLINI<br>PLINI<br>PLINI<br>PLINI<br>PLINI<br>PLINI<br>PLINI<br>PLINI<br>PLINI<br>PLINI<br>PLINI<br>PLINI<br>PLINI<br>PLINI<br>PLINI<br>PLINI<br>PLINI<br>PLINI<br>PLINI<br>PLINI<br>PLINI<br>PLINI<br>PLINI<br>PLINI<br>PLINI<br>PLINI<br>PLINI<br>PLINI<br>PLINI<br>PLINI<br>PLINI<br>PLINI<br>PLINI<br>PLINI<br>PLINI<br>PLINI<br>PLINI<br>PLINI<br>PLINI<br>PLINI<br>PLINI<br>PLINI<br>PLINI<br>PLINI<br>PLINI<br>PLINI<br>PLINI<br>PLINI<br>PLINI<br>PLINI<br>PLINI<br>PLINI<br>PLINI<br>PLINI<br>PLINI<br>PLINI<br>PLINI<br>PLINI<br>PLINI<br>PLINI<br>PLINI<br>PLINI<br>PLINI<br>PLINI<br>PLINI<br>PLINI<br>PLINI<br>PLINI<br>PLINI<br>PLINI<br>PLINI<br>PLINI<br>PLINI<br>PLINI<br>PLINI<br>PLINI<br>PLINI<br>PLINI<br>PLINI<br>PLINI<br>PLINI<br>PLINI<br>PLINI<br>PLINI<br>PLINI<br>PLINI<br>PLINI<br>PLINI<br>PLINI<br>PLINI<br>PLINI<br>PLINI<br>PLINI<br>PLINI<br>PLINI<br>PLINI<br>PLINI<br>PLINI<br>PLINI<br>PLINI<br>PLINI<br>PLINI<br>PLINI<br>PLINI<br>PLINI<br>PLINI<br>PLINI<br>PLINI<br>PLINI<br>PLINI<br>PLINI<br>PLINI<br>PLINI<br>PLINI<br>PLINI<br>PLINI<br>PLINI<br>PLINI<br>PLINI<br>PLINI<br>PLINI<br>PLINI<br>PLINI<br>PLINI<br>PLINI<br>PLINI<br>PLINI<br>PLINI<br>PLINI<br>PLINI<br>PLINI<br>PLINI<br>PLINI<br>PLINI<br>PLINI<br>PLINI<br>PLINI<br>PLINI<br>PLINI<br>PLINI<br>PLINI<br>PLINI<br>PLINI<br>PLINI<br>PLINI<br>PLINI<br>PLINI<br>PLINI<br>PLINI<br>PLINI<br>PLINI<br>PLINI<br>PLINI<br>PLINI<br>PLINI<br>PLINI<br>PLINI<br>PLINI<br>PLINI<br>PLINI<br>PLINI<br>PLINI<br>PLINI<br>PLINI<br>PLINI<br>PLINI<br>PLINI<br>PLINI<br>PLINI<br>PLINI<br>PLINI<br>PLINI<br>PLINI<br>PLINI<br>PLINI<br>PLINI<br>PLINI<br>PLINI<br>PLINI<br>PLINI<br>PLINI<br>PLINI<br>PLINI<br>PLINI<br>PLINI<br>PLINI<br>PLINI<br>PLINI<br>PLINI<br>PLINI<br>PLINI<br>PLINI<br>PLINI<br>PLINI<br>PLINI<br>PLINI<br>PLINI<br>PLINI<br>PLINI<br>PLINI<br>PLINI<br>PLINI<br>PLINI<br>PLINI<br>PLINI<br>PLINI<br>PLINI<br>PLINI<br>PLINI<br>PLINI<br>PLINI<br>PLINI<br>PLINI<br>PLINI<br>PLINI<br>PLINI | FE<br>Vore<br>DB<br>3m <sup>2</sup><br>5t<br>1m <sup>2</sup><br>5t<br>2m <sup>2</sup><br>2m <sup>2</sup><br>2 | 4B6P W/Chr<br>Istorage<br>B<br>169.7m <sup>2</sup> |

RAILWAY LINE

SCALE BAR 1:200 MATERIAL KEY GENERAL NOTES NOTES A - Brick work type 1: Red Brick, stretcher bond with light colour mortar. Openings to have a deep brick reveal (approx 190mm unless stated otherwise). This drawing is copyright of PTE architects All setting out to be confirmed on site prior to construction - any discrepancy must be • Use figured dimensions only. DO NOT SCALE. immediately reported to the Architect. > B - Brick work type 2: Reflective blue/purple Brick, stretcher bond with 🧳 F - Windows / doors: PPC aluminum framed c • All dimensions are in millimetres unless noted dark grey mortar. Openings to have a deep brick reveal (approx otherwise 190mm unless stated otherwise). ····· G - Canopies: Pre-formed metal boxed canopy • All levels are in metres above ordnance datum metallic finish with hidden structure and inte C - Brick work type 3: White glazed brick, stack bonded with white unless noted otherwise

 This drawing must be read in conjunction with all other relevant drawings and specifications from the Architect and other consultants

- colour mortar, to Block F recessed balconies.
- D Metal panel: bronze effect panels with hidden fixings and minimal joints.
- glazed units (manufacturer to be agreed).
- H Perforated metal balustrade or privacy scre
- metal (bronze metallic finish) supported off frame with hidden fixings and minimal joints non-uniform setting out of perforations - details to be agreed. M - Brick work type 4: Green Glazed brickwork, stack

bonded to residential entrances

GROUND FLOOR PLAN

| g with 75mm<br>aluminum framed                       | I - Metal Railing Balustrade: formed from PPC vertical flats (approx 50 x 12mm).                                                                                | <ul> <li>N - Hit and miss brickwork wall to basement cycle store -<br/>free area to meet ventilation requirements to<br/>basement.</li> </ul> | R - Brick work type 2: Slightly recessed brick wall with stepped brick coursing.                                         | KEY PLAN   |
|------------------------------------------------------|-----------------------------------------------------------------------------------------------------------------------------------------------------------------|-----------------------------------------------------------------------------------------------------------------------------------------------|--------------------------------------------------------------------------------------------------------------------------|------------|
| double or triple                                     | J - Metal Railing Balustrade: formed from PPC vertical<br>flats (approx 50 x 12mm) extending to balcony soffit<br>with metal plate facia fixed to balcony edge. | O - 1.2 m high Fagus sylvatica (beech) instant hedge planted in a double staggered row.                                                       | S - Close boarded timber fence to meet Acoustic requirements.                                                            |            |
| py in bronze<br>htegral lighting.                    | K - Precast concrete or stone coping to parapet wall -<br>allow for reinforcement back to structure.                                                            | P - Reconstituted Stone on fixing ancon bracket to<br>form architrave detail to concierge/supermarket/retail<br>entrances.                    | <ul> <li>T - Brick work type 5: Reduced specification / off-shade<br/>brick wall forming retaining structure.</li> </ul> | Belsize Rd |
| reen: perforated<br>ff PPC coated<br>nts - allow for | L - Glass balustrade: frameless glass with no visible fixings.                                                                                                  | <ul> <li>Q - Aluminium PPC louvred doors/panels to refuse<br/>store/car park ramp/fire exits/substation/vent intake</li> </ul>                |                                                                                                                          |            |

## All setting out to be confirmed on site prior to construction - any discrepancy must be immediately reported to the Architect.

NOTES

- MATERIAL KEY
- A Brick work type 1: Red Brick, stretcher bond with light colour mortar.  $\langle E$  Shop front frameless glass curtain walling with 75mm Openings to have a deep brick reveal (approx 190mm unless stated otherwise).

- B Brick work type 2: Reflective blue/purple Brick, stretcher bond with 5 F Windows / doors: PPC aluminum framed double or triple dark grey mortar. Openings to have a deep brick reveal (approx 190mm unless stated otherwise). ·····
- C Brick work type 3: White glazed brick, stack bonded with white colour mortar, to Block F recessed balconies.
- D Metal panel: bronze effect panels with hidden fixings and minimal joints.
- aluminum capping at base, bronze effect aluminum framed double or triple glazed doors to match.
- glazed units (manufacturer to be agreed). G - Canopies: Pre-formed metal boxed canopy in bronze

metallic finish with hidden structure and integral lighting.

H - Perforated metal balustrade or privacy screen: perforated metal (bronze metallic finish) supported off PPC coated frame with hidden fixings and minimal joints - allow for

I - Metal Railing Balustrade: formed from PPC vertical

K - Precast concrete or stone coping to parapet wall -

allow for reinforcement back to structure.

bonded to residential entrances

L - Glass balustrade: frameless glass with no visible

flats (approx 50 x 12mm).

fixings.

non-uniform setting out of perforations - details to be agreed. M - Brick work type 4: Green Glazed brickwork, stack

P - Reconstituted Stone on fixing ancon bracket to

form architrave detail to concierge/supermarket/retail entrances.

- **Q** Aluminium PPC louvred doors/panels to refuse store/car park ramp/fire exits/substation/vent intake or exhaust locations.
- N - Hit and miss brickwork wall to basement cycle store - > R - Brick work type 2: Slightly recessed brick wall with stepped brick coursing.
  - S Close boarded timber fence to meet Acoustic requirements.
  - T Brick work type 5: Reduced specification / off-shade brick wall forming retaining structure.