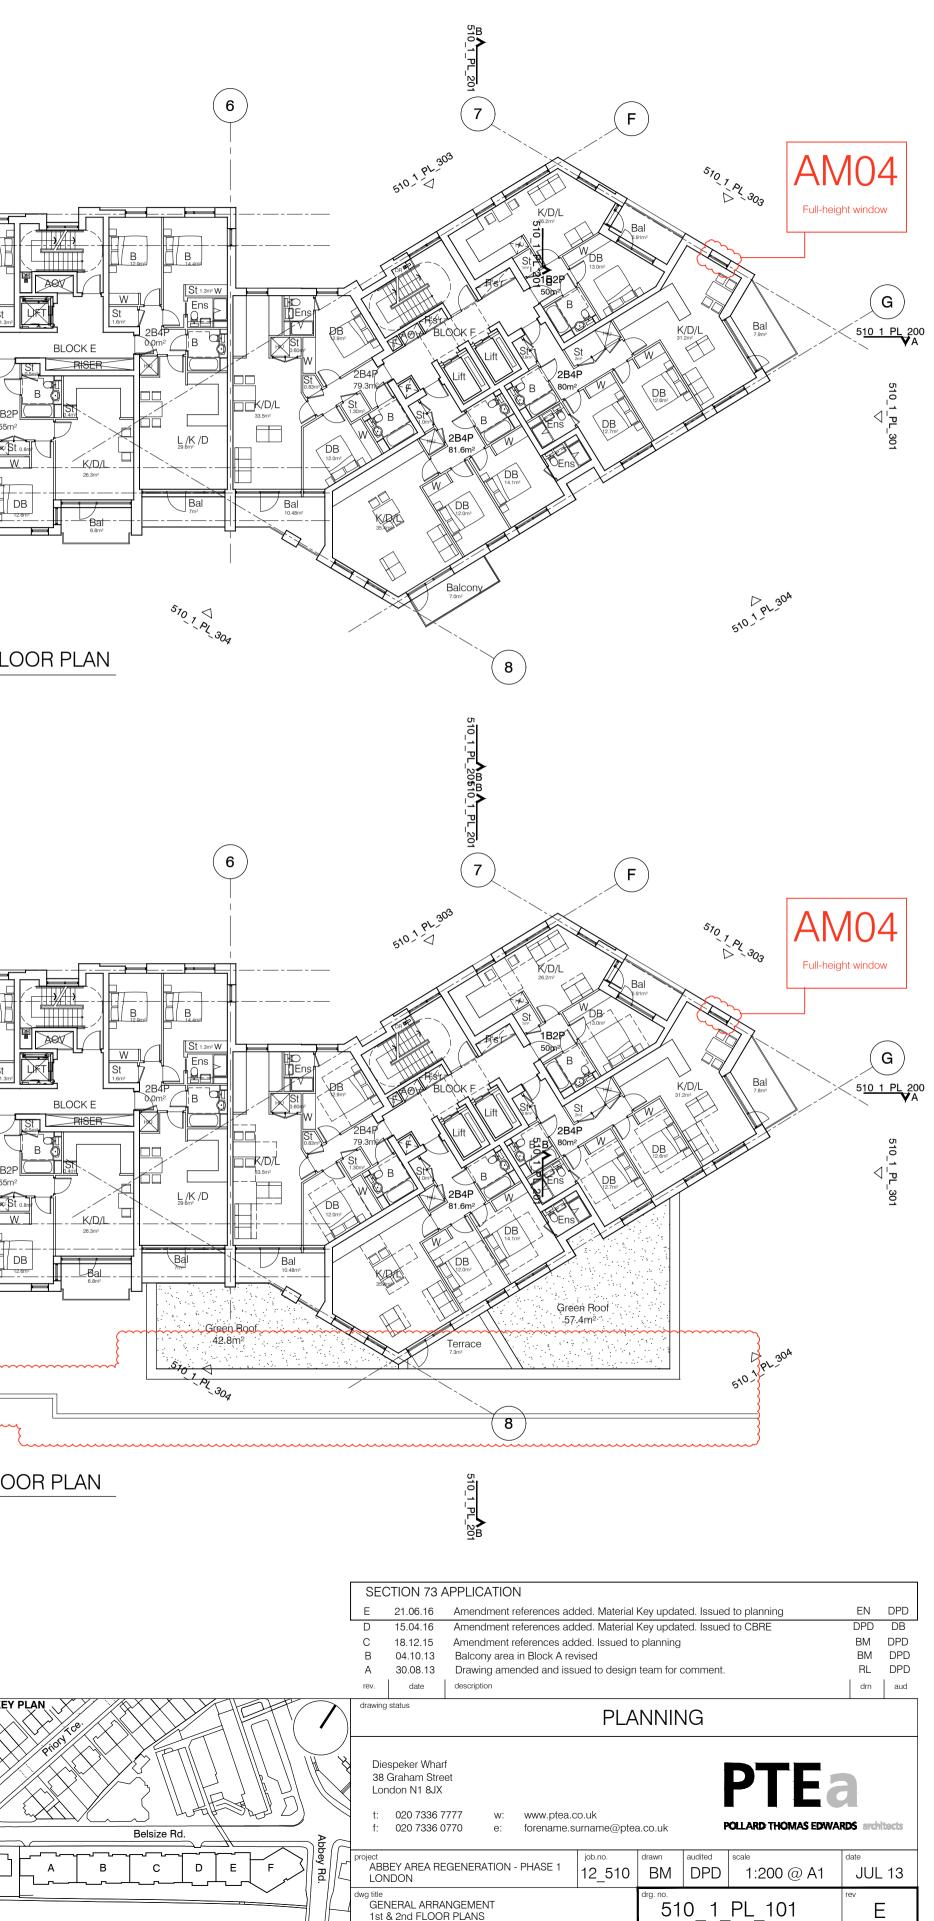

|                                                                                                                                                                                                                                                                                                                                                                                                                                                                                                                                                                                                                                                                                                                                                                                                                                                                                                                                                                                                                                                                                                                                                                                                                                                                                                                                                                                                                                                                                                                                                                                                                                                                                                                                                                                                                                                                                                                                                                                                                                                                                                                                                                                                                                                                                                                                                                                                                                                                                                                                                                                                                                                                                                                                                                                                                                                                                                                                                                                                                                                                                                                                                                                                                                                                                                                                                                                                                                                                                                                                                                                                                                                                                                                                                                                                                                                                                                                                                                                                                                                                                                                                                                                                                                                                                                                                                                                                                                                                                                                                                                                                                                                                                                                                                                                                                                                                                                                                                                                                   | AM03<br>Post boxes                                                                                                                                                                                                                                                                                                                                                                                                                                                                                                                                                                                                                                                                                                                                                                                                                                                                                                                                                                                                                                                                                                                                                                                                                                                                                                                                                                                                                                                                                                                                                                                                                                                                                                                                                                                                                                                                                                                                                                                                                                                                                                                                                                                                                                                                                                                                                                                                                                                                                                                                                                                                                                                                                                                 | Pue Step                                                                                                                                                                                                                                                                                                                                                                                                                                                                                                                                                                                                                                                                                                                                                                                                                                                                                                                                                                                                                                                                                                                                                                                                                                                                                                                                                                                                                                                                                                                                                                                                                                                                                                                                                                                                                                                                                                                                                                                                                                                                                                                                                                                                                                                                                                                                                                                                                                                                                                                                                                                                                                                                                                                                                                                                                                                                                                                                                                                                                                                                                                                                                                                                                                                                                                                                                                                                                                                                                                                                                                                                                                                                                                                                                                                                                                                                                                                                                                                                                                                                                                                                                                                                                                                                                                                                                                                                                                                                                                                                                                                                                                                                                                                                                                                                                                                                                                                                                                                                                                                                                                                                                                                                                                                                                                                                                                                                                                                                                                                                                                                                                                                                                                                                             | AMO3<br>Post boxes                                 |
|---------------------------------------------------------------------------------------------------------------------------------------------------------------------------------------------------------------------------------------------------------------------------------------------------------------------------------------------------------------------------------------------------------------------------------------------------------------------------------------------------------------------------------------------------------------------------------------------------------------------------------------------------------------------------------------------------------------------------------------------------------------------------------------------------------------------------------------------------------------------------------------------------------------------------------------------------------------------------------------------------------------------------------------------------------------------------------------------------------------------------------------------------------------------------------------------------------------------------------------------------------------------------------------------------------------------------------------------------------------------------------------------------------------------------------------------------------------------------------------------------------------------------------------------------------------------------------------------------------------------------------------------------------------------------------------------------------------------------------------------------------------------------------------------------------------------------------------------------------------------------------------------------------------------------------------------------------------------------------------------------------------------------------------------------------------------------------------------------------------------------------------------------------------------------------------------------------------------------------------------------------------------------------------------------------------------------------------------------------------------------------------------------------------------------------------------------------------------------------------------------------------------------------------------------------------------------------------------------------------------------------------------------------------------------------------------------------------------------------------------------------------------------------------------------------------------------------------------------------------------------------------------------------------------------------------------------------------------------------------------------------------------------------------------------------------------------------------------------------------------------------------------------------------------------------------------------------------------------------------------------------------------------------------------------------------------------------------------------------------------------------------------------------------------------------------------------------------------------------------------------------------------------------------------------------------------------------------------------------------------------------------------------------------------------------------------------------------------------------------------------------------------------------------------------------------------------------------------------------------------------------------------------------------------------------------------------------------------------------------------------------------------------------------------------------------------------------------------------------------------------------------------------------------------------------------------------------------------------------------------------------------------------------------------------------------------------------------------------------------------------------------------------------------------------------------------------------------------------------------------------------------------------------------------------------------------------------------------------------------------------------------------------------------------------------------------------------------------------------------------------------------------------------------------------------------------------------------------------------------------------------------------------------------------------------------------------------------------------------------------------|------------------------------------------------------------------------------------------------------------------------------------------------------------------------------------------------------------------------------------------------------------------------------------------------------------------------------------------------------------------------------------------------------------------------------------------------------------------------------------------------------------------------------------------------------------------------------------------------------------------------------------------------------------------------------------------------------------------------------------------------------------------------------------------------------------------------------------------------------------------------------------------------------------------------------------------------------------------------------------------------------------------------------------------------------------------------------------------------------------------------------------------------------------------------------------------------------------------------------------------------------------------------------------------------------------------------------------------------------------------------------------------------------------------------------------------------------------------------------------------------------------------------------------------------------------------------------------------------------------------------------------------------------------------------------------------------------------------------------------------------------------------------------------------------------------------------------------------------------------------------------------------------------------------------------------------------------------------------------------------------------------------------------------------------------------------------------------------------------------------------------------------------------------------------------------------------------------------------------------------------------------------------------------------------------------------------------------------------------------------------------------------------------------------------------------------------------------------------------------------------------------------------------------------------------------------------------------------------------------------------------------------------------------------------------------------------------------------------------------|------------------------------------------------------------------------------------------------------------------------------------------------------------------------------------------------------------------------------------------------------------------------------------------------------------------------------------------------------------------------------------------------------------------------------------------------------------------------------------------------------------------------------------------------------------------------------------------------------------------------------------------------------------------------------------------------------------------------------------------------------------------------------------------------------------------------------------------------------------------------------------------------------------------------------------------------------------------------------------------------------------------------------------------------------------------------------------------------------------------------------------------------------------------------------------------------------------------------------------------------------------------------------------------------------------------------------------------------------------------------------------------------------------------------------------------------------------------------------------------------------------------------------------------------------------------------------------------------------------------------------------------------------------------------------------------------------------------------------------------------------------------------------------------------------------------------------------------------------------------------------------------------------------------------------------------------------------------------------------------------------------------------------------------------------------------------------------------------------------------------------------------------------------------------------------------------------------------------------------------------------------------------------------------------------------------------------------------------------------------------------------------------------------------------------------------------------------------------------------------------------------------------------------------------------------------------------------------------------------------------------------------------------------------------------------------------------------------------------------------------------------------------------------------------------------------------------------------------------------------------------------------------------------------------------------------------------------------------------------------------------------------------------------------------------------------------------------------------------------------------------------------------------------------------------------------------------------------------------------------------------------------------------------------------------------------------------------------------------------------------------------------------------------------------------------------------------------------------------------------------------------------------------------------------------------------------------------------------------------------------------------------------------------------------------------------------------------------------------------------------------------------------------------------------------------------------------------------------------------------------------------------------------------------------------------------------------------------------------------------------------------------------------------------------------------------------------------------------------------------------------------------------------------------------------------------------------------------------------------------------------------------------------------------------------------------------------------------------------------------------------------------------------------------------------------------------------------------------------------------------------------------------------------------------------------------------------------------------------------------------------------------------------------------------------------------------------------------------------------------------------------------------------------------------------------------------------------------------------------------------------------------------------------------------------------------------------------------------------------------------------------------------------------------------------------------------------------------------------------------------------------------------------------------------------------------------------------------------------------------------------------------------------------------------------------------------------------------------------------------------------------------------------------------------------------------------------------------------------------------------------------------------------------------------------------------------------------------------------------------------------------------------------------------------------------------------------------------------------------------------------|----------------------------------------------------|
| 510 <u>1 PL 200</u><br>A<br>S<br>S<br>O<br>1 <sup>-1</sup><br>P<br>S<br>O<br>1 <sup>-1</sup><br>P<br>S<br>O<br>1 <sup>-1</sup><br>P<br>S<br>O<br>1 <sup>-1</sup><br>P<br>S<br>O<br>1 <sup>-1</sup><br>P<br>S<br>O<br>1 <sup>-1</sup><br>S<br>O<br>1 <sup>-1</sup><br>S<br>O<br>1<br>S<br>O<br>1<br>S<br>O<br>1<br>S<br>O<br>1<br>S<br>O<br>1<br>S<br>O<br>1<br>S<br>O<br>1<br>S<br>O<br>1<br>S<br>O<br>1<br>S<br>O<br>1<br>S<br>O<br>1<br>S<br>O<br>1<br>S<br>O<br>1<br>S<br>O<br>1<br>S<br>O<br>1<br>S<br>O<br>1<br>S<br>O<br>1<br>S<br>O<br>1<br>S<br>O<br>1<br>S<br>O<br>1<br>S<br>O<br>1<br>S<br>O<br>1<br>S<br>O<br>1<br>S<br>O<br>1<br>S<br>O<br>1<br>S<br>O<br>1<br>S<br>O<br>1<br>S<br>O<br>1<br>S<br>O<br>1<br>S<br>O<br>1<br>S<br>O<br>1<br>S<br>O<br>1<br>S<br>O<br>1<br>S<br>O<br>1<br>S<br>O<br>1<br>S<br>O<br>1<br>S<br>O<br>1<br>S<br>O<br>1<br>S<br>O<br>1<br>S<br>O<br>1<br>S<br>O<br>1<br>S<br>O<br>1<br>S<br>O<br>1<br>S<br>O<br>1<br>S<br>O<br>1<br>S<br>O<br>1<br>S<br>O<br>1<br>S<br>O<br>1<br>S<br>O<br>1<br>S<br>O<br>1<br>S<br>O<br>1<br>S<br>O<br>1<br>S<br>O<br>1<br>S<br>O<br>1<br>S<br>O<br>1<br>S<br>O<br>1<br>S<br>O<br>1<br>S<br>O<br>1<br>S<br>O<br>S<br>O | BLOCK A<br>PLINI<br>PLINI<br>PLINI<br>PLINI<br>PLINI<br>PLINI<br>PLINI<br>PLINI<br>PLINI<br>PLINI<br>PLINI<br>PLINI<br>PLINI<br>PLINI<br>PLINI<br>PLINI<br>PLINI<br>PLINI<br>PLINI<br>PLINI<br>PLINI<br>PLINI<br>PLINI<br>PLINI<br>PLINI<br>PLINI<br>PLINI<br>PLINI<br>PLINI<br>PLINI<br>PLINI<br>PLINI<br>PLINI<br>PLINI<br>PLINI<br>PLINI<br>PLINI<br>PLINI<br>PLINI<br>PLINI<br>PLINI<br>PLINI<br>PLINI<br>PLINI<br>PLINI<br>PLINI<br>PLINI<br>PLINI<br>PLINI<br>PLINI<br>PLINI<br>PLINI<br>PLINI<br>PLINI<br>PLINI<br>PLINI<br>PLINI<br>PLINI<br>PLINI<br>PLINI<br>PLINI<br>PLINI<br>PLINI<br>PLINI<br>PLINI<br>PLINI<br>PLINI<br>PLINI<br>PLINI<br>PLINI<br>PLINI<br>PLINI<br>PLINI<br>PLINI<br>PLINI<br>PLINI<br>PLINI<br>PLINI<br>PLINI<br>PLINI<br>PLINI<br>PLINI<br>PLINI<br>PLINI<br>PLINI<br>PLINI<br>PLINI<br>PLINI<br>PLINI<br>PLINI<br>PLINI<br>PLINI<br>PLINI<br>PLINI<br>PLINI<br>PLINI<br>PLINI<br>PLINI<br>PLINI<br>PLINI<br>PLINI<br>PLINI<br>PLINI<br>PLINI<br>PLINI<br>PLINI<br>PLINI<br>PLINI<br>PLINI<br>PLINI<br>PLINI<br>PLINI<br>PLINI<br>PLINI<br>PLINI<br>PLINI<br>PLINI<br>PLINI<br>PLINI<br>PLINI<br>PLINI<br>PLINI<br>PLINI<br>PLINI<br>PLINI<br>PLINI<br>PLINI<br>PLINI<br>PLINI<br>PLINI<br>PLINI<br>PLINI<br>PLINI<br>PLINI<br>PLINI<br>PLINI<br>PLINI<br>PLINI<br>PLINI<br>PLINI<br>PLINI<br>PLINI<br>PLINI<br>PLINI<br>PLINI<br>PLINI<br>PLINI<br>PLINI<br>PLINI<br>PLINI<br>PLINI<br>PLINI<br>PLINI<br>PLINI<br>PLINI<br>PLINI<br>PLINI<br>PLINI<br>PLINI<br>PLINI<br>PLINI<br>PLINI<br>PLINI<br>PLINI<br>PLINI<br>PLINI<br>PLINI<br>PLINI<br>PLINI<br>PLINI<br>PLINI<br>PLINI<br>PLINI<br>PLINI<br>PLINI<br>PLINI<br>PLINI<br>PLINI<br>PLINI<br>PLINI<br>PLINI<br>PLINI<br>PLINI<br>PLINI<br>PLINI<br>PLINI<br>PLINI<br>PLINI<br>PLINI<br>PLINI<br>PLINI<br>PLINI<br>PLINI<br>PLINI<br>PLINI<br>PLINI<br>PLINI<br>PLINI<br>PLINI<br>PLINI<br>PLINI<br>PLINI<br>PLINI<br>PLINI<br>PLINI<br>PLINI<br>PLINI<br>PLINI<br>PLINI<br>PLINI<br>PLINI<br>PLINI<br>PLINI<br>PLINI<br>PLINI<br>PLINI<br>PLINI<br>PLINI<br>PLINI<br>PLINI<br>PLINI<br>PLINI<br>PLINI<br>PLINI<br>PLINI<br>PLINI<br>PLINI<br>PLINI<br>PLINI<br>PLINI<br>PLINI<br>PLINI<br>PLINI<br>PLINI<br>PLINI<br>PLINI<br>PLINI<br>PLINI<br>PLINI<br>PLINI<br>PLINI<br>PLINI<br>PLINI<br>PLINI<br>PLINI<br>PLINI<br>PLINI<br>PLINI<br>PLINI<br>PLINI<br>PLINI<br>PLINI<br>PLINI<br>PLINI<br>PLINI<br>PLINI<br>PLINI<br>PLINI<br>PLINI<br>PLINI<br>PLINI<br>PLINI<br>PLINI<br>PLINI<br>PLINI<br>PLINI<br>PLINI<br>PLINI<br>PLINI<br>PLINI<br>PLINI<br>PLINI<br>PLINI<br>PLINI<br>PLINI<br>PLINI<br>PLINI<br>PLINI<br>PLINI<br>PLINI<br>PLINI<br>PLINI<br>PLINI<br>PLINI<br>PLINI<br>PLINI<br>PLINI<br>PLINI<br>PLINI<br>PLINI<br>PLINI | FE<br>Vore<br>DB<br>3m <sup>2</sup><br>5t<br>1m <sup>2</sup><br>5t<br>2m <sup>2</sup><br>2m <sup>2</sup><br>2 | 4B6P W/Chr<br>Istorage<br>B<br>169.7m <sup>2</sup> |

RAILWAY LINE

SCALE BAR 1:200 MATERIAL KEY GENERAL NOTES NOTES A - Brick work type 1: Red Brick, stretcher bond with light colour mortar. Openings to have a deep brick reveal (approx 190mm unless stated otherwise). This drawing is copyright of PTE architects All setting out to be confirmed on site prior to construction - any discrepancy must be • Use figured dimensions only. DO NOT SCALE. immediately reported to the Architect. > B - Brick work type 2: Reflective blue/purple Brick, stretcher bond with 🧳 F - Windows / doors: PPC aluminum framed c • All dimensions are in millimetres unless noted dark grey mortar. Openings to have a deep brick reveal (approx otherwise 190mm unless stated otherwise). ····· G - Canopies: Pre-formed metal boxed canopy • All levels are in metres above ordnance datum metallic finish with hidden structure and inte C - Brick work type 3: White glazed brick, stack bonded with white unless noted otherwise

 This drawing must be read in conjunction with all other relevant drawings and specifications from the Architect and other consultants

- colour mortar, to Block F recessed balconies.
- D Metal panel: bronze effect panels with hidden fixings and minimal joints.
- glazed units (manufacturer to be agreed).
- H Perforated metal balustrade or privacy scre
- metal (bronze metallic finish) supported off frame with hidden fixings and minimal joints non-uniform setting out of perforations - details to be agreed. M - Brick work type 4: Green Glazed brickwork, stack

bonded to residential entrances

GROUND FLOOR PLAN

| g with 75mm<br>aluminum framed                       | I - Metal Railing Balustrade: formed from PPC vertical flats (approx 50 x 12mm).                                                                                | <ul> <li>N - Hit and miss brickwork wall to basement cycle store -<br/>free area to meet ventilation requirements to<br/>basement.</li> </ul> | R - Brick work type 2: Slightly recessed brick wall with stepped brick coursing.                                         | KEY PLAN   |
|------------------------------------------------------|-----------------------------------------------------------------------------------------------------------------------------------------------------------------|-----------------------------------------------------------------------------------------------------------------------------------------------|--------------------------------------------------------------------------------------------------------------------------|------------|
| double or triple                                     | J - Metal Railing Balustrade: formed from PPC vertical<br>flats (approx 50 x 12mm) extending to balcony soffit<br>with metal plate facia fixed to balcony edge. | O - 1.2 m high Fagus sylvatica (beech) instant hedge planted in a double staggered row.                                                       | S - Close boarded timber fence to meet Acoustic requirements.                                                            |            |
| py in bronze<br>htegral lighting.                    | K - Precast concrete or stone coping to parapet wall -<br>allow for reinforcement back to structure.                                                            | P - Reconstituted Stone on fixing ancon bracket to<br>form architrave detail to concierge/supermarket/retail<br>entrances.                    | <ul> <li>T - Brick work type 5: Reduced specification / off-shade<br/>brick wall forming retaining structure.</li> </ul> | Belsize Rd |
| reen: perforated<br>ff PPC coated<br>nts - allow for | L - Glass balustrade: frameless glass with no visible fixings.                                                                                                  | <ul> <li>Q - Aluminium PPC louvred doors/panels to refuse<br/>store/car park ramp/fire exits/substation/vent intake</li> </ul>                |                                                                                                                          |            |

## All setting out to be confirmed on site prior to construction - any discrepancy must be immediately reported to the Architect.

NOTES

- MATERIAL KEY
- A Brick work type 1: Red Brick, stretcher bond with light colour mortar.  $\langle E$  Shop front frameless glass curtain walling with 75mm Openings to have a deep brick reveal (approx 190mm unless stated otherwise).

- B Brick work type 2: Reflective blue/purple Brick, stretcher bond with 5 F Windows / doors: PPC aluminum framed double or triple dark grey mortar. Openings to have a deep brick reveal (approx 190mm unless stated otherwise). ·····
- C Brick work type 3: White glazed brick, stack bonded with white colour mortar, to Block F recessed balconies.
- D Metal panel: bronze effect panels with hidden fixings and minimal joints.
- aluminum capping at base, bronze effect aluminum framed double or triple glazed doors to match.
- glazed units (manufacturer to be agreed). G - Canopies: Pre-formed metal boxed canopy in bronze

metallic finish with hidden structure and integral lighting.

H - Perforated metal balustrade or privacy screen: perforated metal (bronze metallic finish) supported off PPC coated frame with hidden fixings and minimal joints - allow for

I - Metal Railing Balustrade: formed from PPC vertical

K - Precast concrete or stone coping to parapet wall -

allow for reinforcement back to structure.

bonded to residential entrances

L - Glass balustrade: frameless glass with no visible

flats (approx 50 x 12mm).

fixings.

non-uniform setting out of perforations - details to be agreed. M - Brick work type 4: Green Glazed brickwork, stack

P - Reconstituted Stone on fixing ancon bracket to

form architrave detail to concierge/supermarket/retail entrances.

- **Q** Aluminium PPC louvred doors/panels to refuse store/car park ramp/fire exits/substation/vent intake or exhaust locations.
- N - Hit and miss brickwork wall to basement cycle store - > R - Brick work type 2: Slightly recessed brick wall with stepped brick coursing.
  - S Close boarded timber fence to meet Acoustic requirements.
  - T Brick work type 5: Reduced specification / off-shade brick wall forming retaining structure.