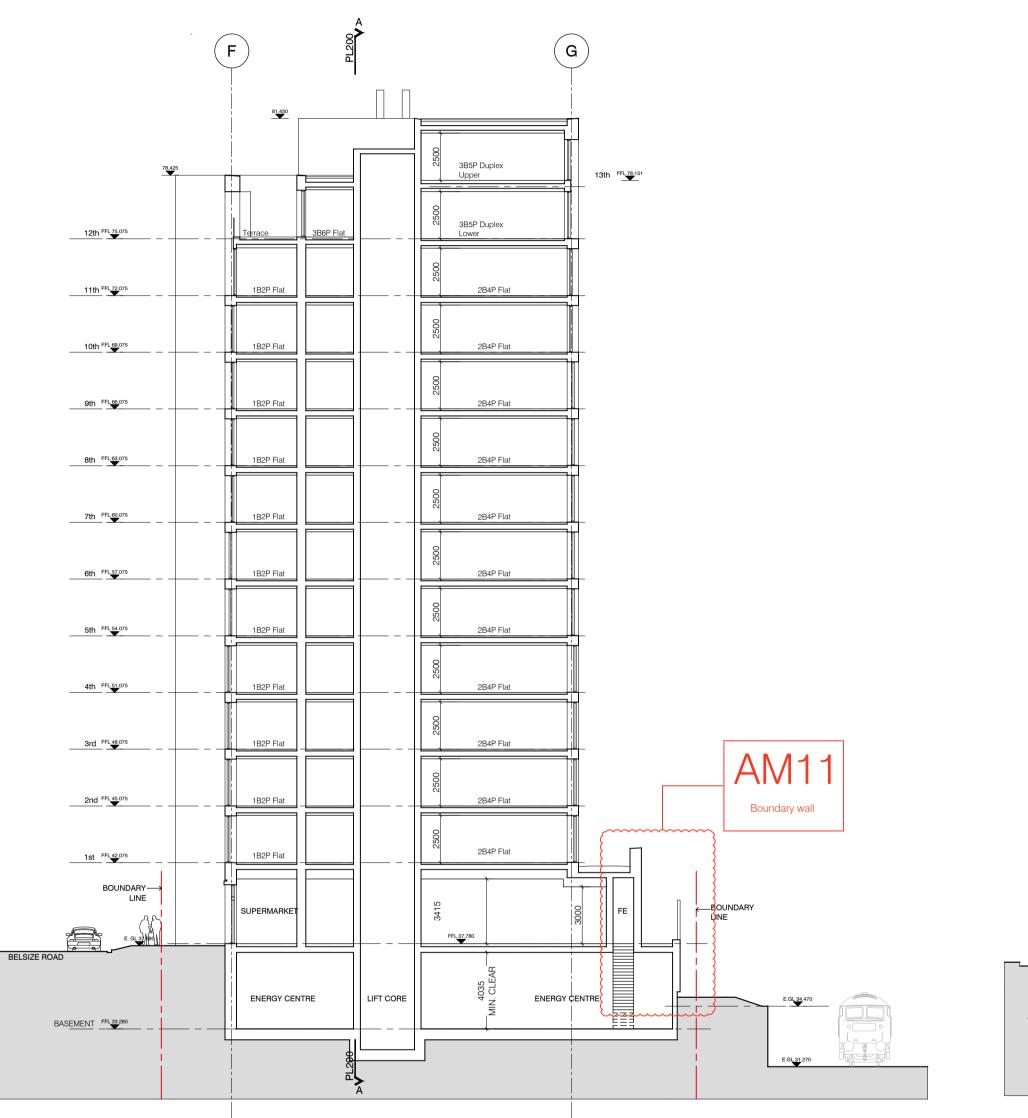

D

Railway line

|      | SEC                                                                                                        | SECTION 73 APPLICATION                                               |                              |                           |         |        |             |     |       |
|------|------------------------------------------------------------------------------------------------------------|----------------------------------------------------------------------|------------------------------|---------------------------|---------|--------|-------------|-----|-------|
|      | D                                                                                                          | 04.08.16                                                             | Amendment 19 added. Is       | sued to planni            | ng      |        |             | DPD | EN    |
| •    | С                                                                                                          | C 21.06.16 Amendment references added. Issued to CBRE                |                              |                           |         |        |             |     | DPD   |
|      | В                                                                                                          | B 15.04.16 Amendment references added. Issued to CBRE                |                              |                           |         |        |             |     | DB    |
|      | А                                                                                                          | 18.12.15                                                             | Amendment references ad      | dded. Issued t            | o CBRE  |        |             | BM  | DPD   |
|      | rev.                                                                                                       | date                                                                 | description                  |                           |         |        |             | drn | aud   |
| THIN | drawing                                                                                                    | status                                                               |                              | PLA                       | NNIN    | ١G     |             |     |       |
|      | 38 (                                                                                                       | speker Whar<br>Graham Stre<br>don N1 8JX<br>020 7336 7<br>020 7336 0 | et<br>777 w: www.ptea.       | co.uk<br>surname@ptea     | a.co.uk | -      | PTE C       |     | tects |
|      | project<br>ABBEY AREA REGENERATION-PHASE 1<br>LONDON job.no. drawn audited scale<br>12_510 LG DPD 1:200@A1 |                                                                      |                              |                           |         |        | date<br>JUL | 13  |       |
|      |                                                                                                            | IERAL ARRA<br>T ELEVATIOI                                            | NGEMENT<br>N, WEST ELEVATION | <sup>drg. no.</sup><br>51 | 0_1_    | PL_301 | rev D       | )   |       |