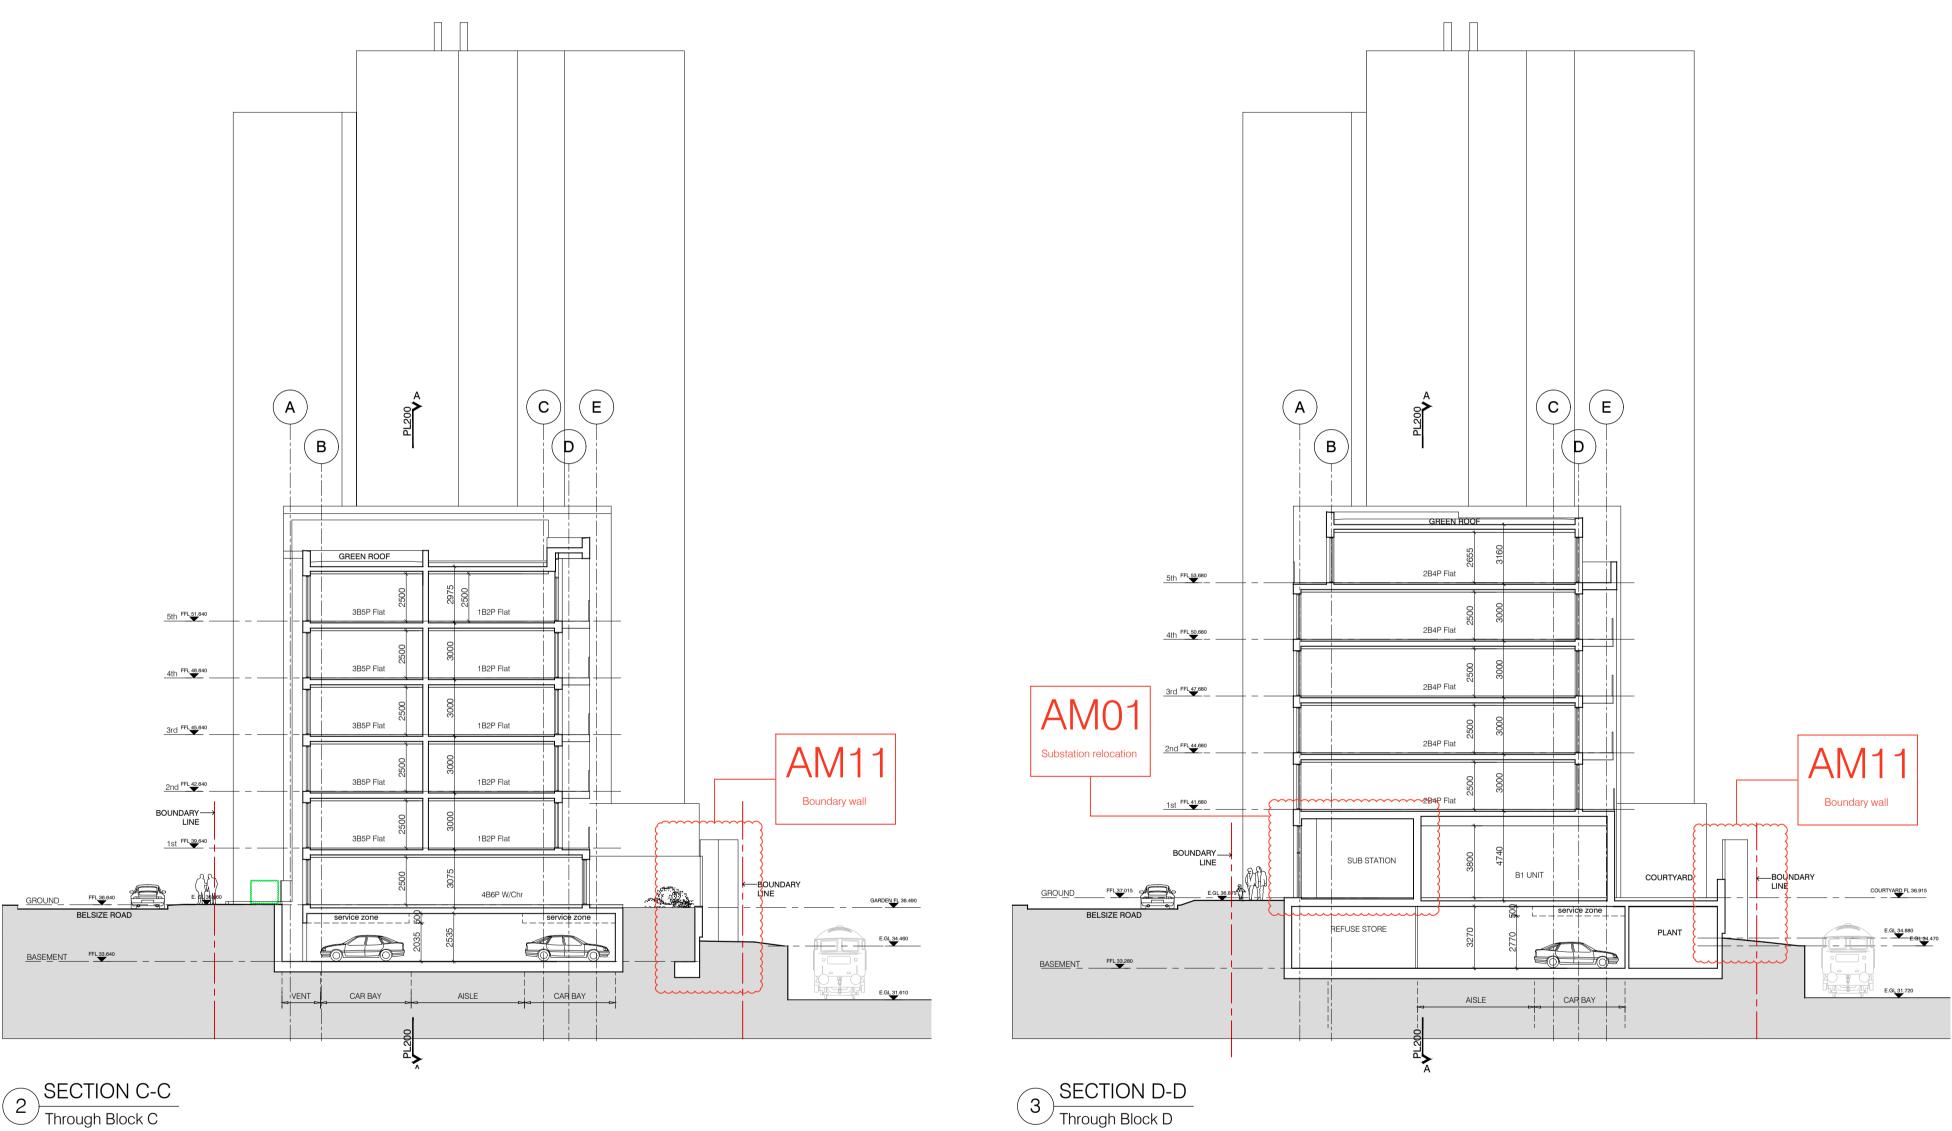

2 SECTION C-C Through Block C

flats (approx 50 x 12mm).

fixings.

non-uniform setting out of perforations - details to be agreed. M - Brick work type 4: Green Glazed brickwork, stack

with metal plate facia fixed to balcony edge.