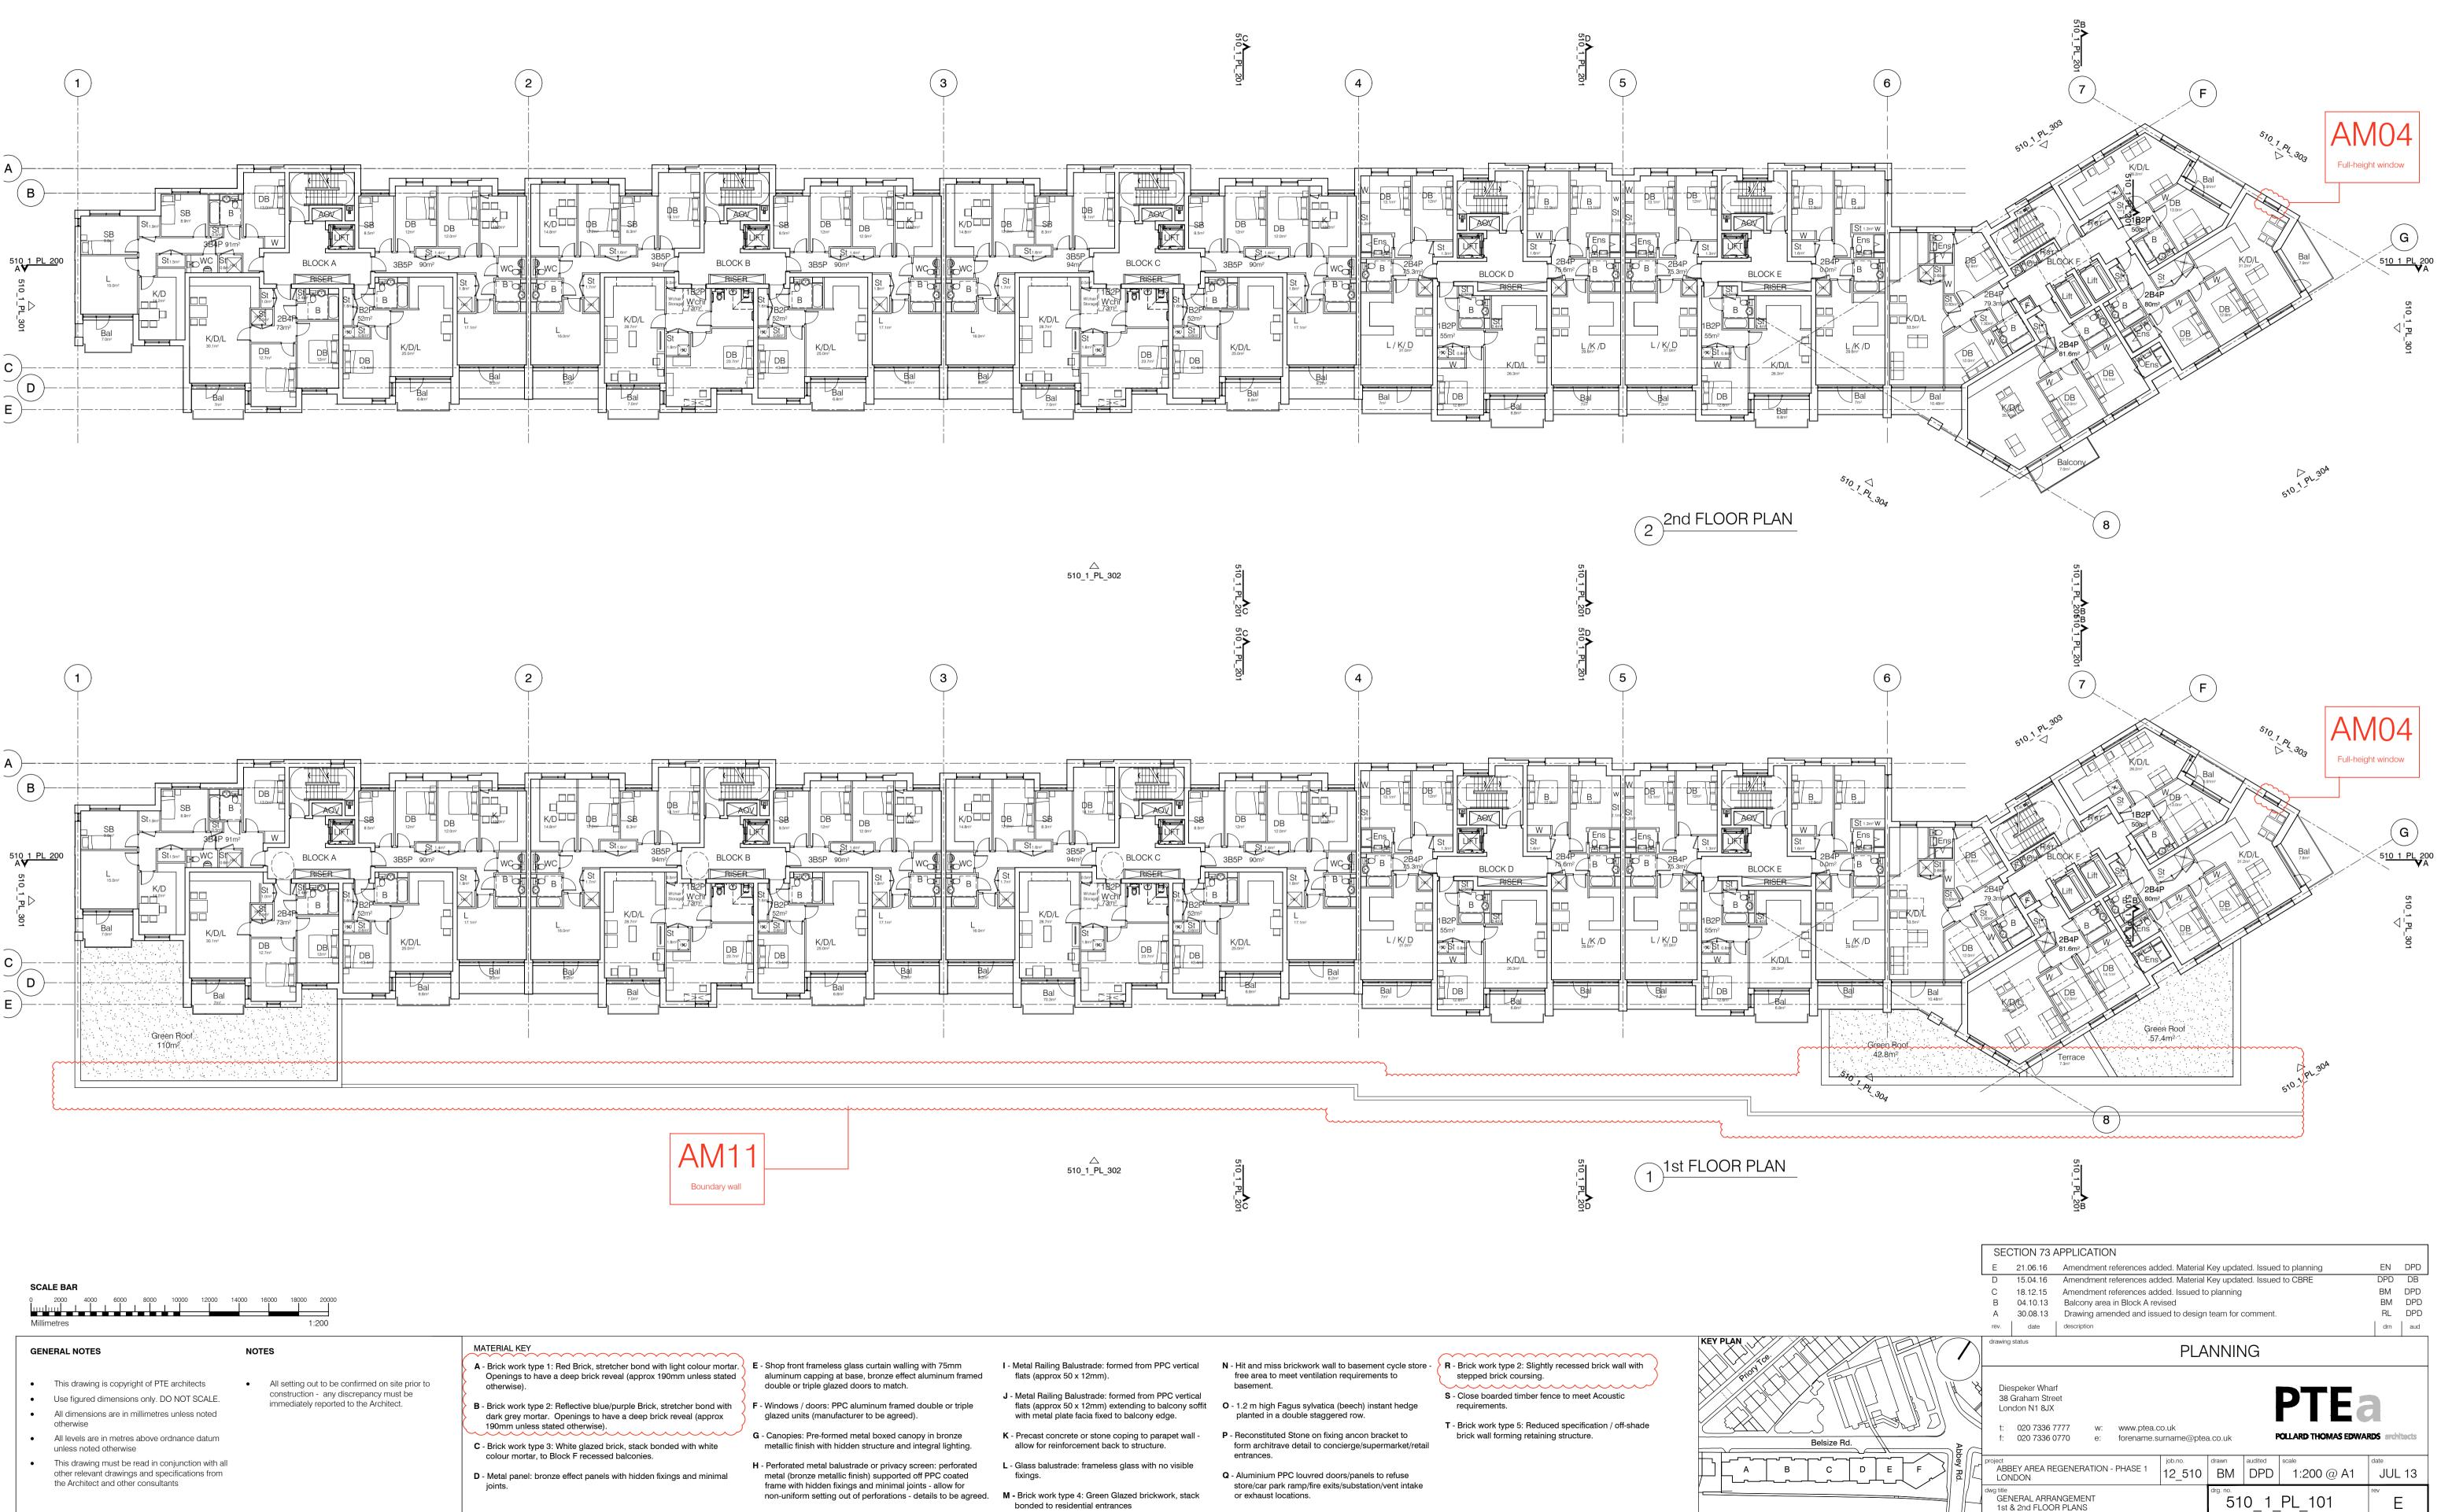

| P - Reconstituted Stone on fixing ancon bracket to<br>form architrave detail to concierge/supermarket/retail<br>entrances.                    | <ul> <li>T - Brick work type 5: Reduced specification / off-shade<br/>brick wall forming retaining structure.</li> </ul> | Belsize Rd |
| reen: perforated<br>ff PPC coated<br>nts - allow for | L - Glass balustrade: frameless glass with no visible fixings.                                                                                                  | <ul> <li>Q - Aluminium PPC louvred doors/panels to refuse<br/>store/car park ramp/fire exits/substation/vent intake</li> </ul>                |                                                                                                                          |            |













# SCALE BAR

# GENERAL NOTES

- This drawing is copyright of PTE architects
- Use figured dimensions only. DO NOT SCALE.
- All dimensions are in millimetres unless noted otherwise
- All levels are in metres above ordnance datum unless noted otherwise
- This drawing must be read in conjunction with all other relevant drawings and specifications from the Architect and other consultants

## All setting out to be confirmed on site prior to construction - any discrepancy must be immediately reported to the Architect.

NOTES

- MATERIAL KEY
- A Brick work type 1: Red Brick, stretcher bond with light colour mortar.  $\langle E$  Shop front frameless glass curtain walling with 75mm Openings to have a deep brick reveal (approx 190mm unless stated otherwise).

- B Brick work type 2: Refl