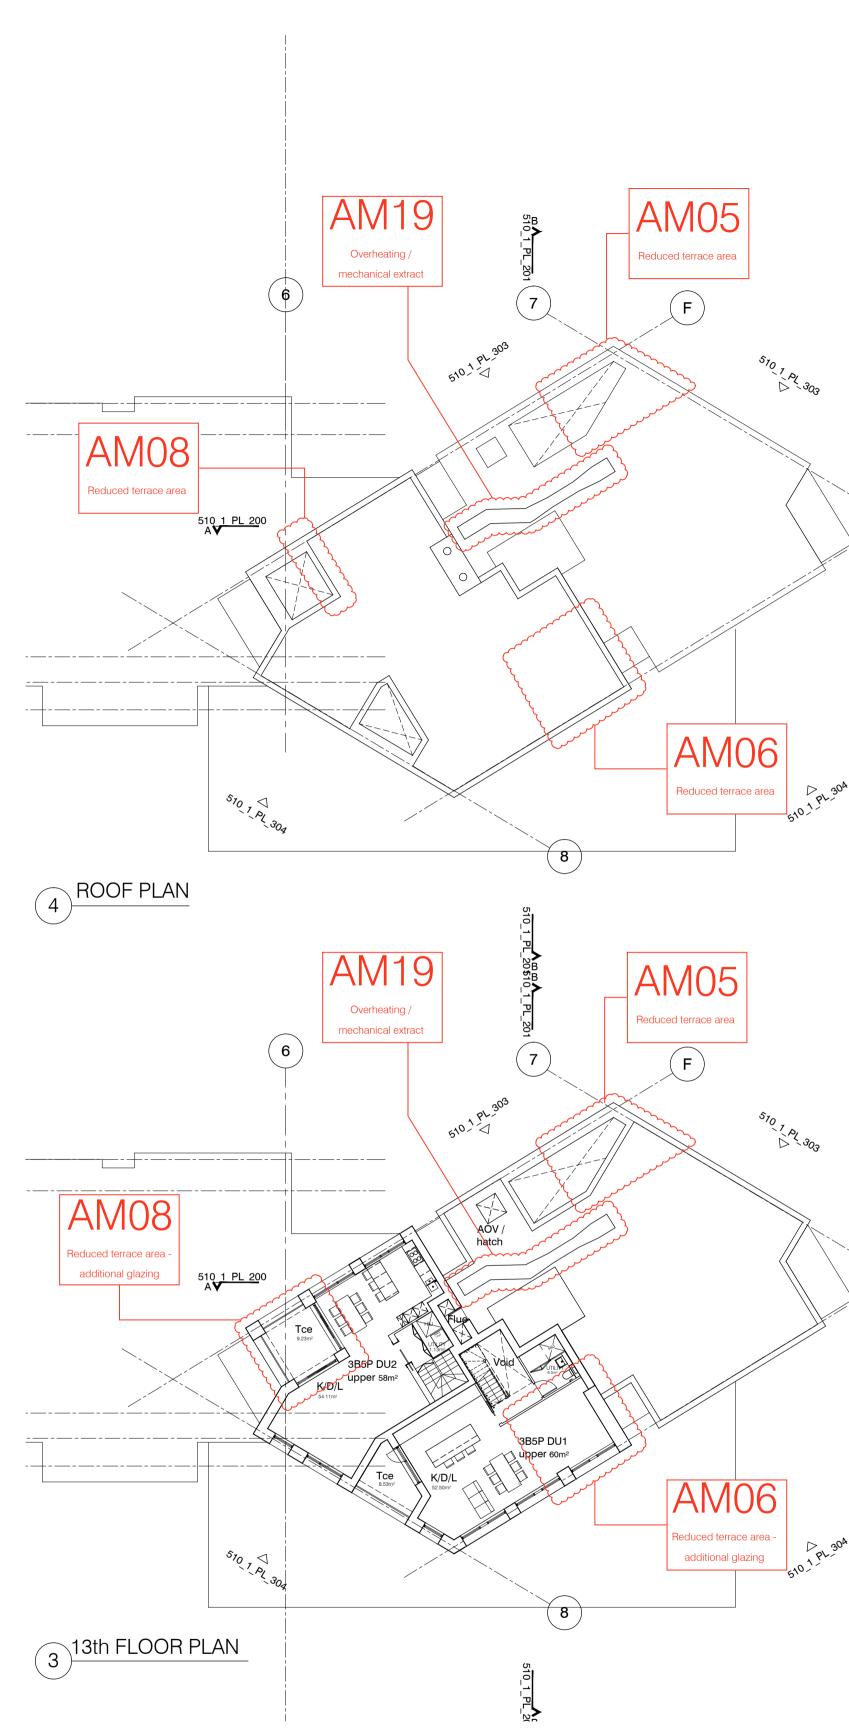

k reveal (approx glazed units (manufacturer to be agreed). otherwise 190mm unless stated otherwise). ····· **G** - Canopies: Pre-formed metal boxed canopy in bronze • All levels are in metres above ordnance datum C - Brick work type 3: White glazed brick, stack bonded with white metallic finish with hidden structure and integral lighting. unless noted otherwise colour mortar, to Block F recessed balconies. • This drawing must be read in conjunction with all H - Perforated metal balustrade or privacy screen: perforated other relevant drawings and specifications from D - Metal panel: bronze effect panels with hidden fixings and minimal metal (bronze metallic finish) supported off PPC coated the Architect and other consultants frame with hidden fixings and minimal joints - allow for joints.



I - Metal Railing Balustrade: formed from PPC vertical N - Hit and miss brickwork wall to basement cycle store - 🔀 R - Brick work type 2: Slightly recessed brick wall with flats (approx 50 x 12mm). free area to meet ventilation requirements to stepped brick coursing. basement. \_\_\_\_\_ J - Metal Railing Balustrade: formed from PPC vertical S - Close boarded timber fence to meet Acoustic flats (approx 50 x 12mm) extending to balcony soffit **O** - 1.2 m high Fagus sylvatica (beech) instant hedge requirements. with metal plate facia fixed to balcony edge. planted in a double staggered row. T - Brick work type 5: Reduced specification / off-shade brick wall forming retaining structure.  ${\bf K}$  - Precast concrete or stone coping to parapet wall -P - Reconstituted Stone on fixing ancon