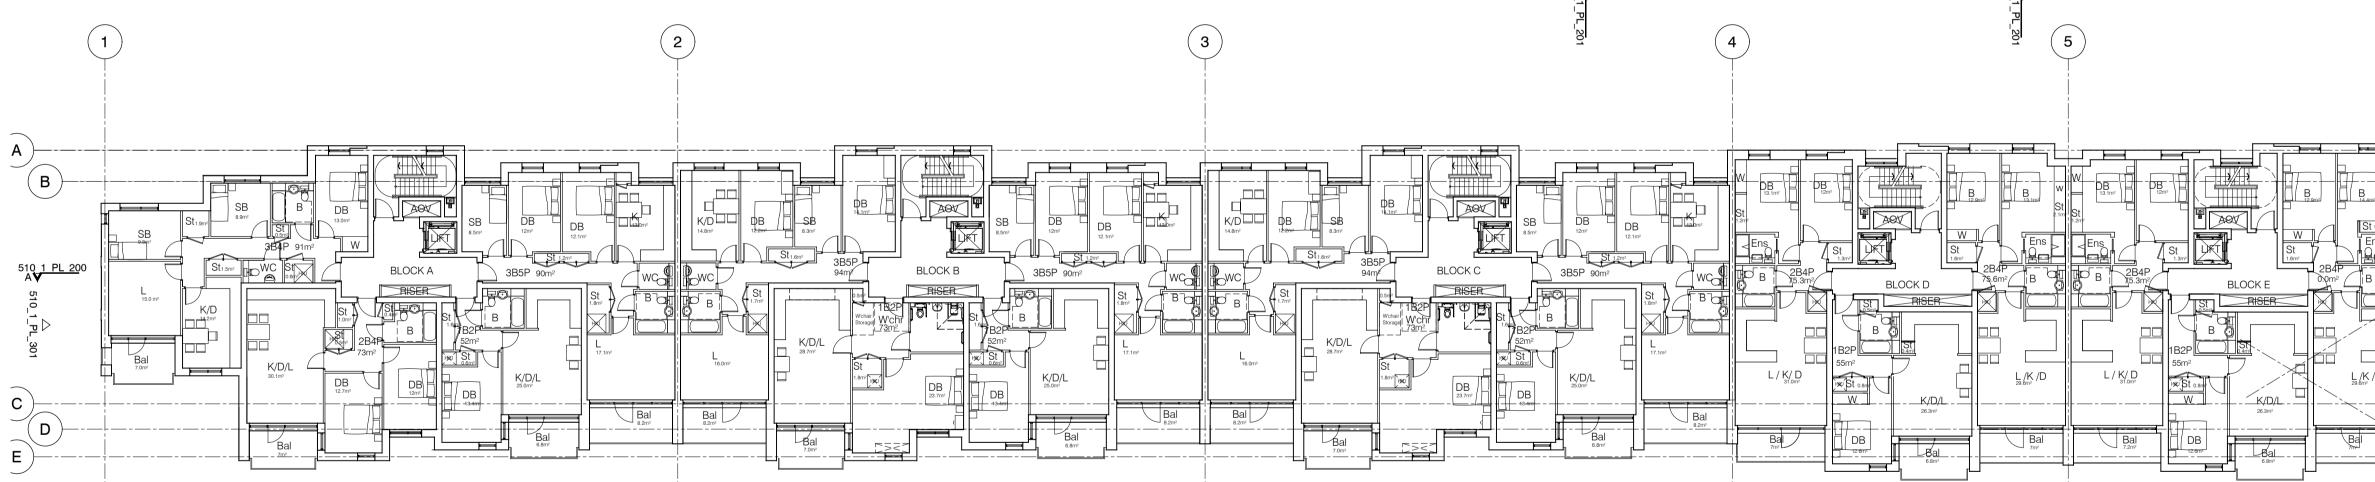

| GE | NERAL NOTES                                                                                                                                 | NO | res                                                                                                                                  | MATERIAL KEY                                                                                                                                                                                                                                                                                                                 |       |
|----|---------------------------------------------------------------------------------------------------------------------------------------------|----|--------------------------------------------------------------------------------------------------------------------------------------|------------------------------------------------------------------------------------------------------------------------------------------------------------------------------------------------------------------------------------------------------------------------------------------------------------------------------|-------|
| •  | This drawing is copyright of PTE architects<br>Use figured dimensions only. DO NOT SCALE.<br>All dimensions are in millimetres unless noted | •  | All setting out to be confirmed on site prior to<br>construction - any discrepancy must be<br>immediately reported to the Architect. | <ul> <li>A - Brick work type 1: Red Brick, stretcher bond with light colour mortar.<br/>Openings to have a deep brick reveal (approx 190mm unless stated otherwise).</li> <li>B - Brick work type 2: Reflective blue/purple Brick, stretcher bond with deriver more the base of deep brick reveal (approx 190mm).</li> </ul> | E - 3 |
| •  | otherwise<br>All levels are in metres above ordnance datum                                                                                  |    |                                                                                                                                      | dark grey mortar. Openings to have a deep brick reveal (approx 190mm unless stated otherwise).                                                                                                                                                                                                                               | G -   |
| •  | unless noted otherwise                                                                                                                      |    |                                                                                                                                      | C - Brick work type 3: White glazed brick, stack bonded with white colour mortar, to Block F recessed balconies.                                                                                                                                                                                                             | I     |
| •  | This drawing must be read in conjunction with all<br>other relevant drawings and specifications from<br>the Architect and other consultants |    |                                                                                                                                      | D - Metal panel: bronze effect panels with hidden fixings and minimal joints.                                                                                                                                                                                                                                                | H -   |

- **KEY PLAN** I - Metal Railing Balustrade: formed from PPC vertical N - Hit and miss brickwork wall to basement cycle store - 🗡 R - Brick work type 2: Slightly recessed brick wall with - Shop front frameless glass curtain walling with 75mm aluminum capping at base, bronze effect aluminum framed double or triple glazed doors to match. flats (approx 50 x 12mm). free area to meet ventilation requirements to stepped brick coursing. basement. ····· J - Metal Railing Balustrade: formed from PPC vertical flats (approx 50 x 12mm) extending to balcony soffit
   O - 1.2 m high Fagus sylvatica (beech) instant hedge S - Close boarded timber fence to meet Acoustic - Windows / doors: PPC aluminum framed double or triple requirements. glazed units (manufacturer to be agreed). with metal plate facia fixed to balcony edge. planted in a double staggered row. T - Brick work type 5: Reduced specification / off-shade  $\Delta M$ - Canopies: Pre-formed metal boxed canopy in bronze K - Precast concrete or stone coping to parapet wall -P - Reconstituted Stone on fixing ancon bracket to brick wall forming retaining structure. metallic finish with hidden structure and integral lighting. form architrave detail to concierge/supermarket/retail allow for reinforcement back to structure. entrances. - Perforated metal balustrade or privacy screen: perforated L - Glass balustrade: frameless glass with no visible В A I Q - Aluminium PPC louvred doors/panels to refuse metal (bronze metallic finish) supported off PPC coated fixings. store/car park ramp/fire exits/substation/vent intake frame with hidden fixings and minimal joints - allow for non-uniform setting out of perforations - details to be agreed. **M** - Brick work type 4: Green Glazed brickwork, stack bonded to residential entrances or exhaust locations.