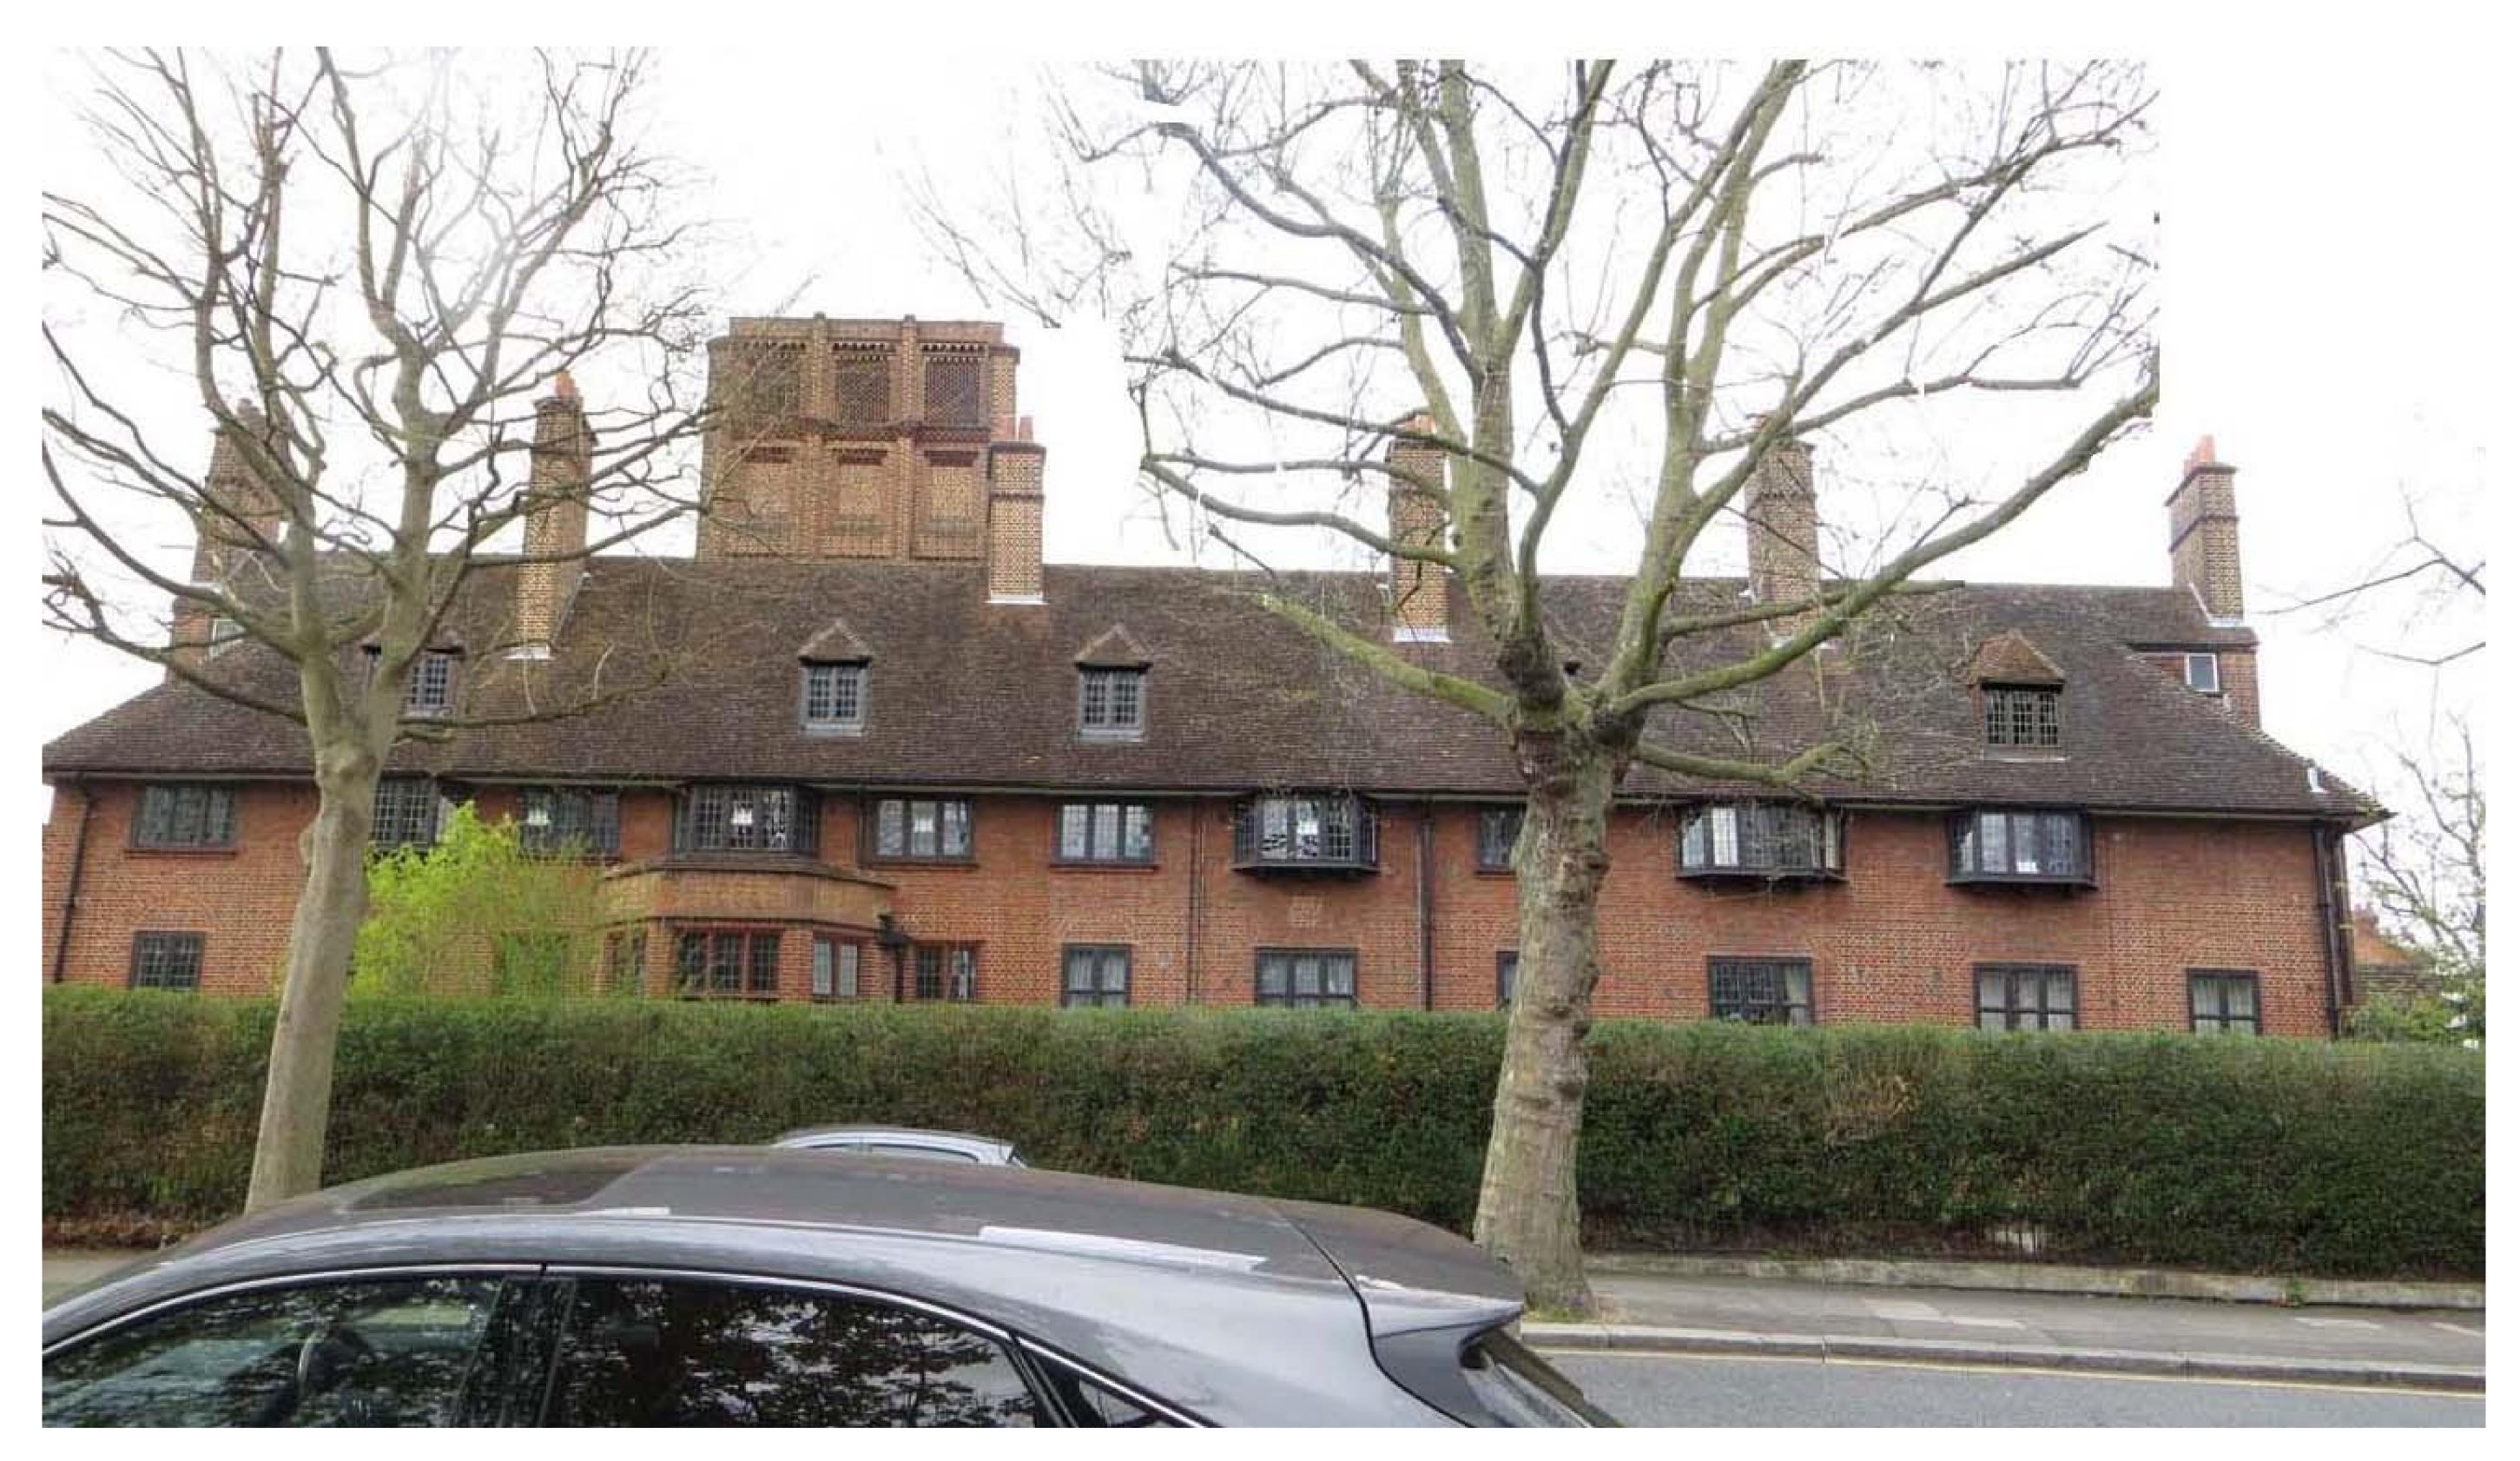

IMAGE SHOWING 5 DORMERS ON THE SOUTH ELEVATION.

PLANNING

The copyright of this drawing is the property of SHAUN KNIGHT ARCHITECTURE LIMITED and may not be reproduced in any form without prior written consent.

PROJECT: 36 LANCASTER GROVE

TITLE : PROPOSED SOUTH **ELEVATION SHOWING** DORMERS