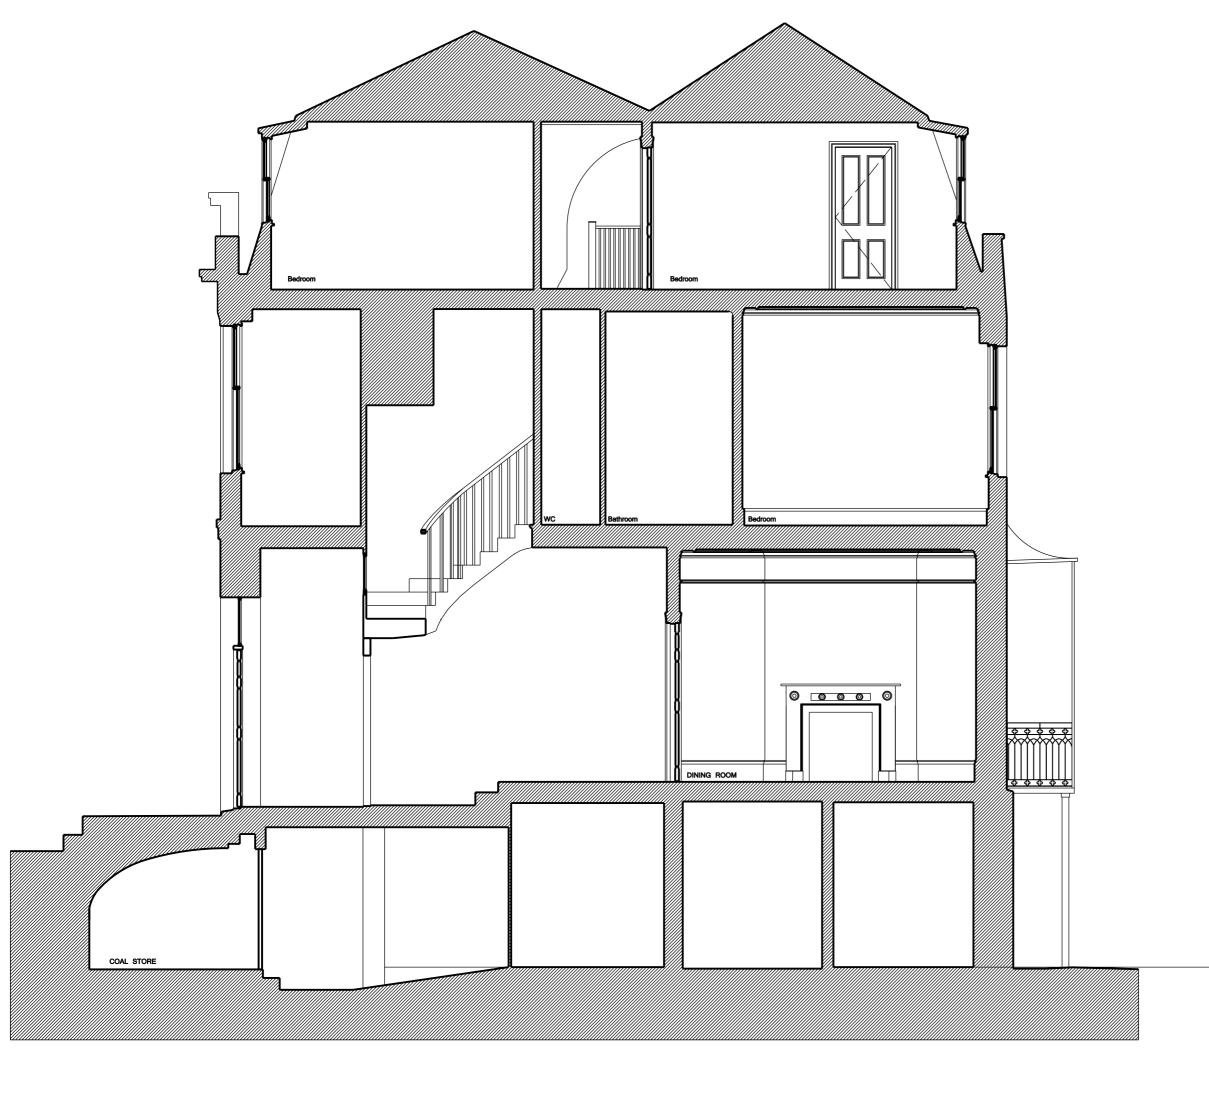

# PLANNING & LBC

Status

| Issue Revision                                                  | Comments    | Date     |
|-----------------------------------------------------------------|-------------|----------|
| PL-1                                                            |             | 17 08 16 |
|                                                                 |             |          |
|                                                                 |             |          |
|                                                                 |             |          |
| Project                                                         |             |          |
| 26 BELSIZE                                                      | E GROVE, NV | N3 4TR   |
| Scale                                                           | Drawn By    | Date     |
|                                                                 |             |          |
| Scale                                                           | Diawii by   |          |
| 1:50 @ A                                                        | •           | 02 08 16 |
| 1:50 @ A                                                        | •           |          |
| 1:50 @ A                                                        | •           |          |
| 1:50 @ A                                                        | •           |          |
| 1:50 @ A                                                        | 3 JAS       |          |
| 1:50 @ A<br>Drawing Title<br>EXISTING<br>SECTION                | 3 JAS       |          |
| 1:50 @ A                                                        | 3 JAS       |          |
| 1:50 @ A<br>Drawing Title<br>EXISTING<br>SECTION<br>Drawing No. | 3 JAS       | 02 08 16 |