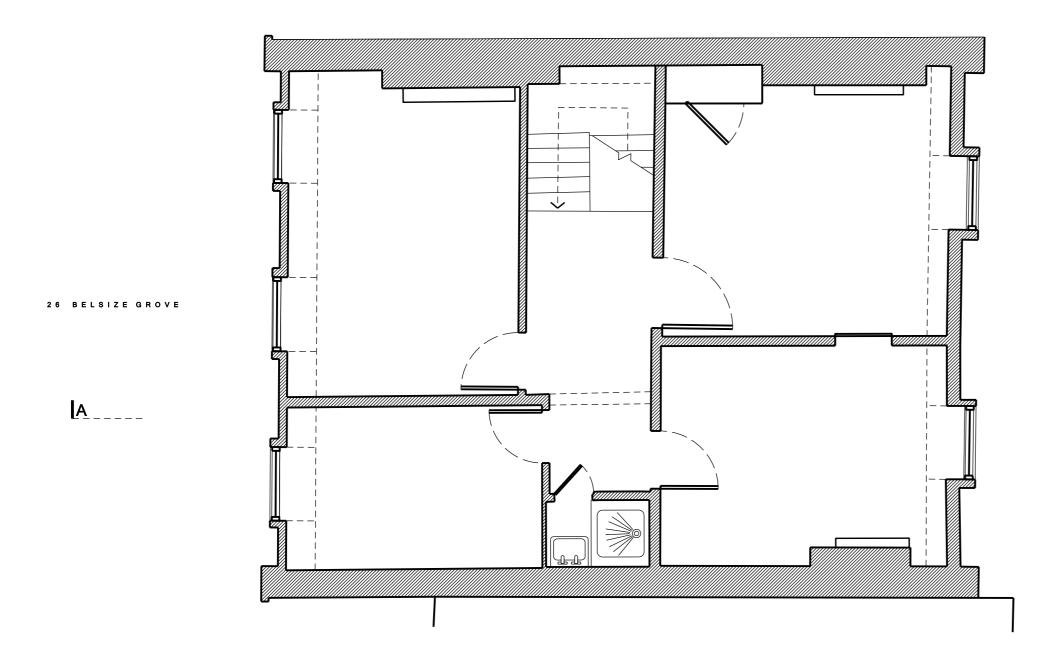

## Status PLANNING & LBC

| Issue Revision    | Comments   | Date             |
|-------------------|------------|------------------|
| PL1               |            | 17 08 16         |
|                   |            |                  |
|                   |            |                  |
|                   |            |                  |
|                   |            |                  |
| Project           |            |                  |
| 26 BELSIZE        | E GROVE, N | N3 4DU           |
|                   |            |                  |
| Scale             | Drawn By   | Date             |
| scale<br>1:50 @ A |            | Date<br>17 08 16 |
|                   |            |                  |
| 1:50 @ A          |            |                  |
| 1:50 @ A          | 3 JAS      |                  |
| 1:50 @ A          | 3 JAS      |                  |