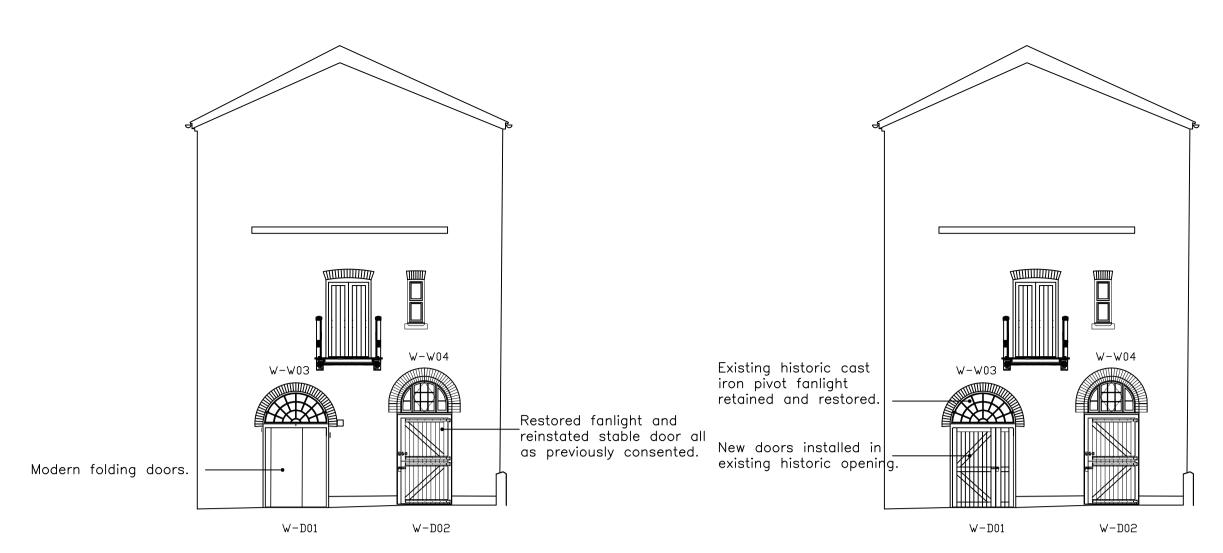

**Existing West Elevation - Scale 1:100** 

Proposed West Elevation - Scale 1:100

**Existing South Elevation -**

**Scale 1:200** 

**Proposed South Elevation -**

**Scale 1:200** 

Plan
Proposed Ground floor leaf & a half door Scale 1:10