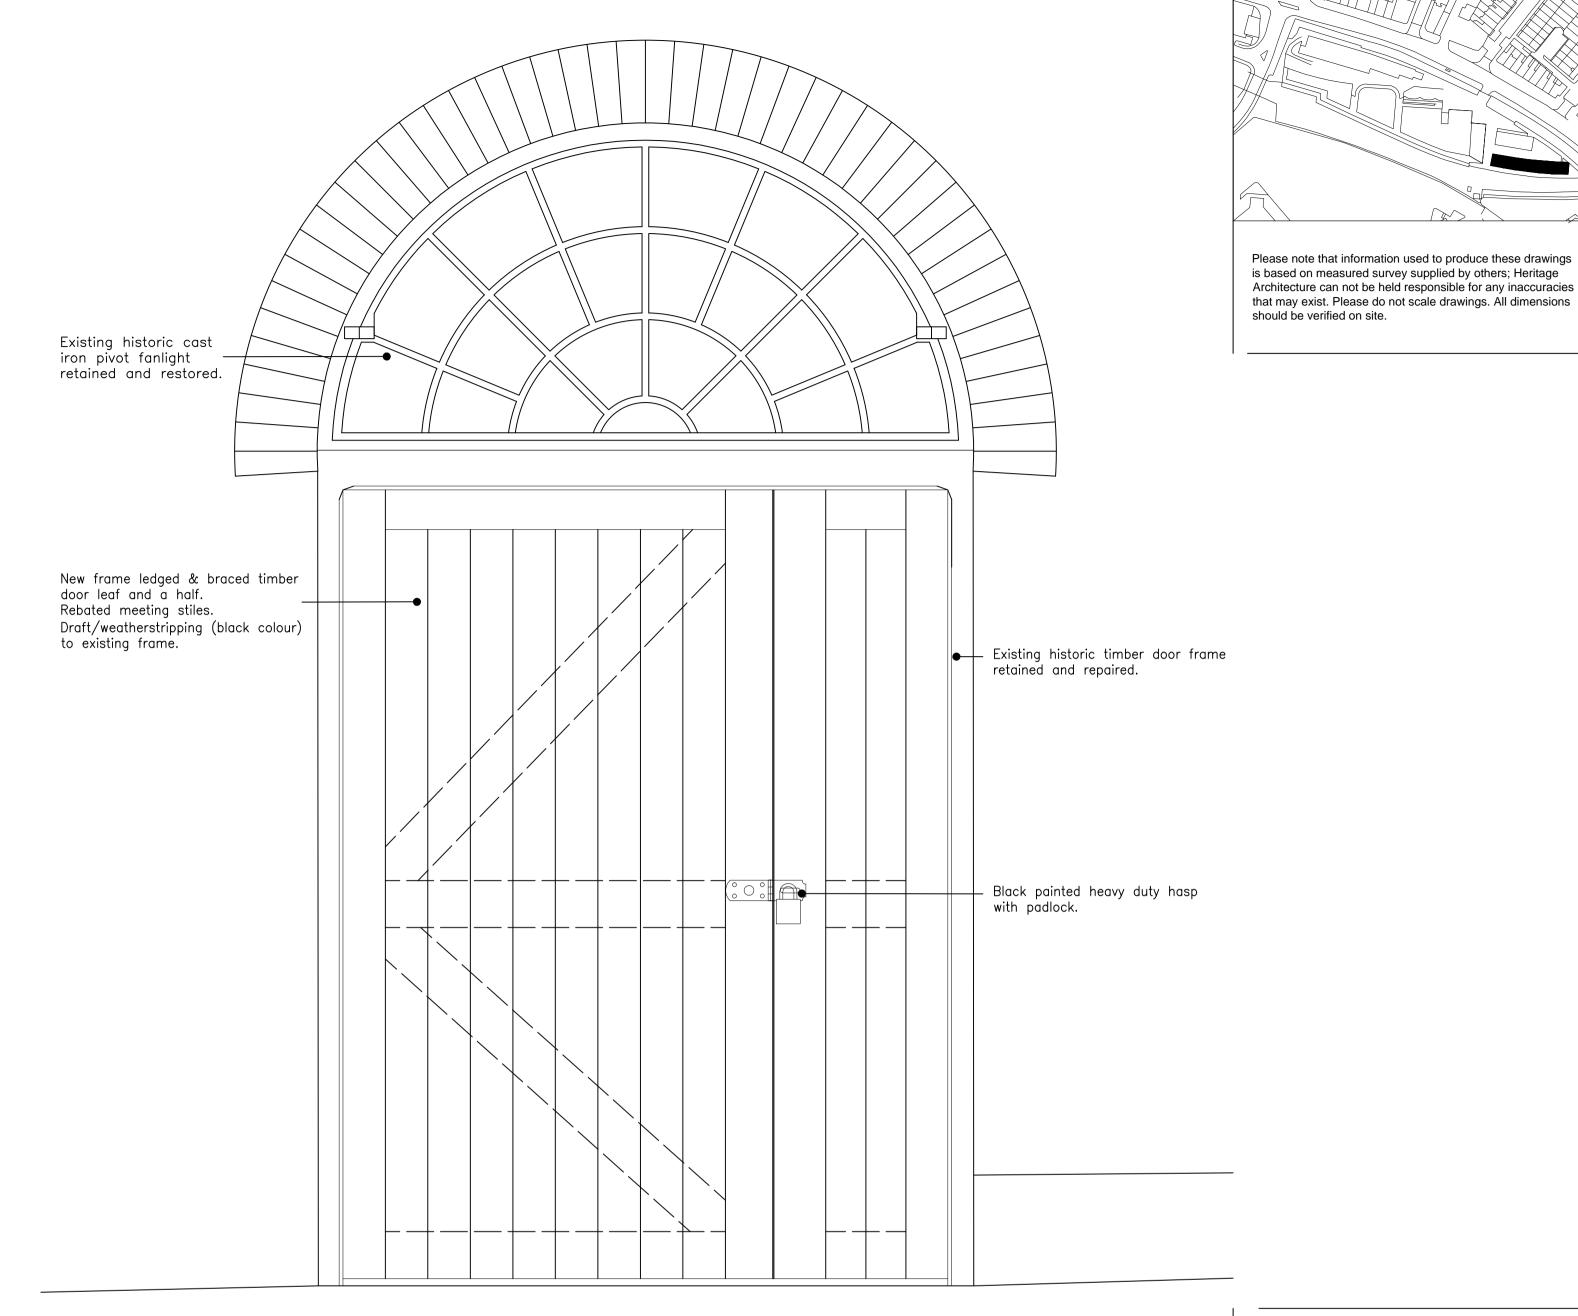

**Existing West Elevation - Scale 1:100** 

Proposed West Elevation - Scale 1:100

**Existing South Elevation -**

**Scale 1:200** 

**Proposed South Elevation -**

**Scale 1:200** 

Plan
Proposed Ground floor leaf & a half door Scale 1:10