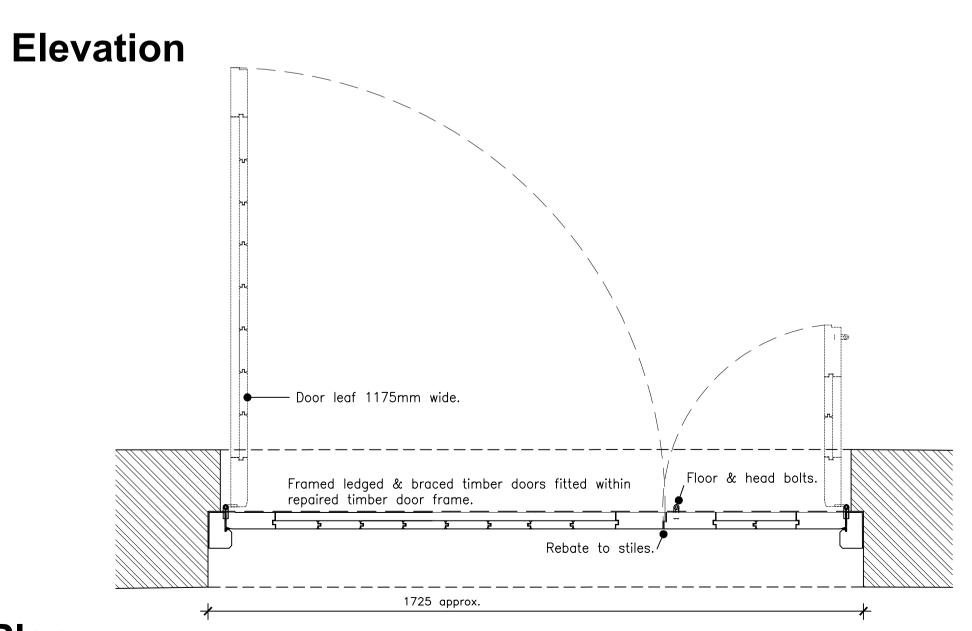

**Existing West Elevation - Scale 1:100** 

Proposed West Elevation - Scale 1:100

**Existing South Elevation -**

**Scale 1:200** 

**Proposed South Elevation -**

**Scale 1:200** 

Plan
Proposed Ground floor leaf & a half door Scale 1:10

Camden Stables Market

United Kingdom

STANLEY SIDINGS LTD

Camden Stables Market PROVENDER STORE (BLOCK B)

Drawing T

New stairs, lifts & associated builders work - Proposed door leaf & a half - elevations & details / miscellaneous works to south elevation