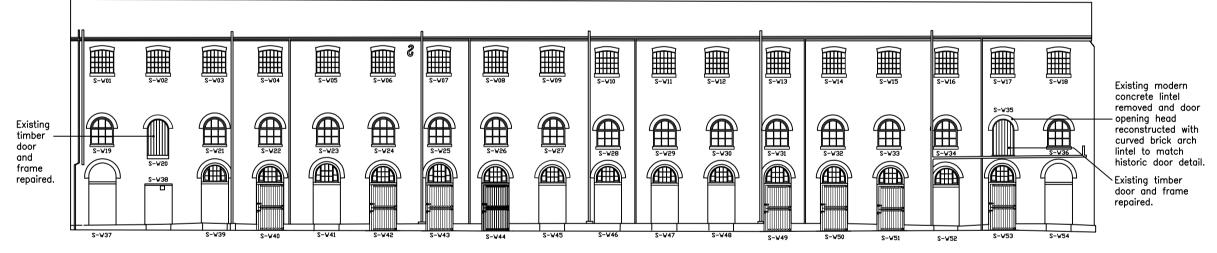

**Existing West Elevation - Scale 1:100** 

Proposed West Elevation - Scale 1:100

**Existing South Elevation -**

**Scale 1:200** 

**Proposed South Elevation -**

**Scale 1:200** 

Plan
Proposed Ground floor leaf & a half door Scale 1:10