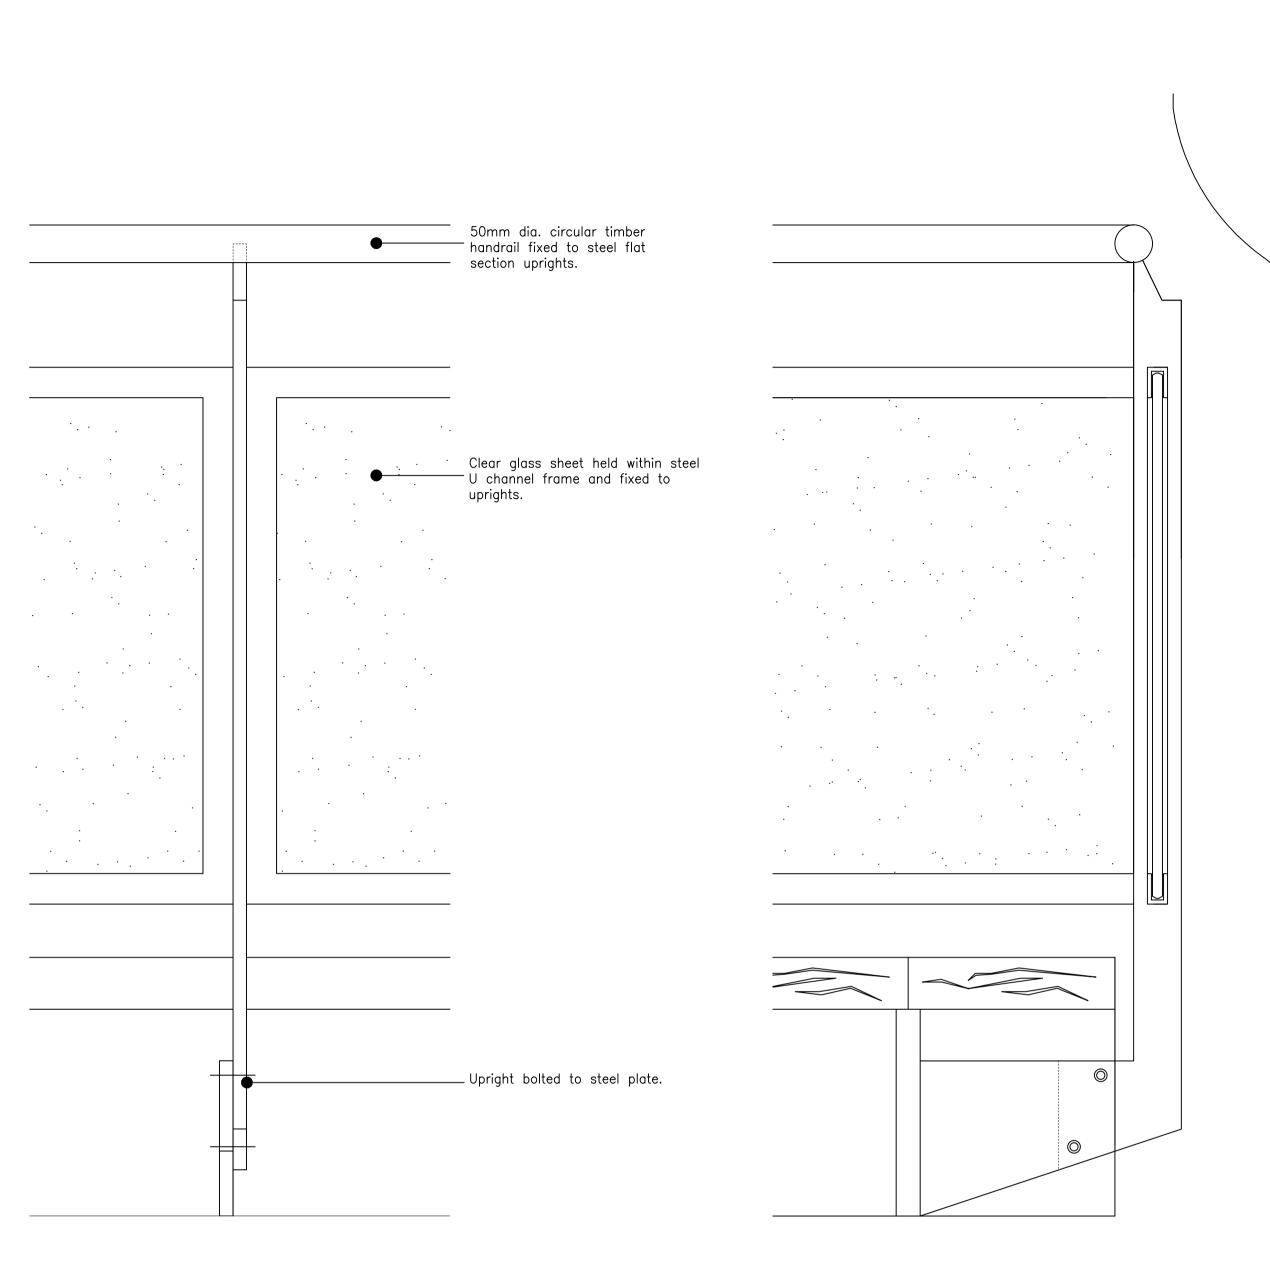

## Proposed Stair - Balustrade details - alternative B Scale 1:5

Please note that information used to produce these drawings is based on measured survey supplied by others; Heritage Architecture can not be held responsible for any inaccuracies that may exist. Please do not scale drawings. All dimensions should be verified on site.