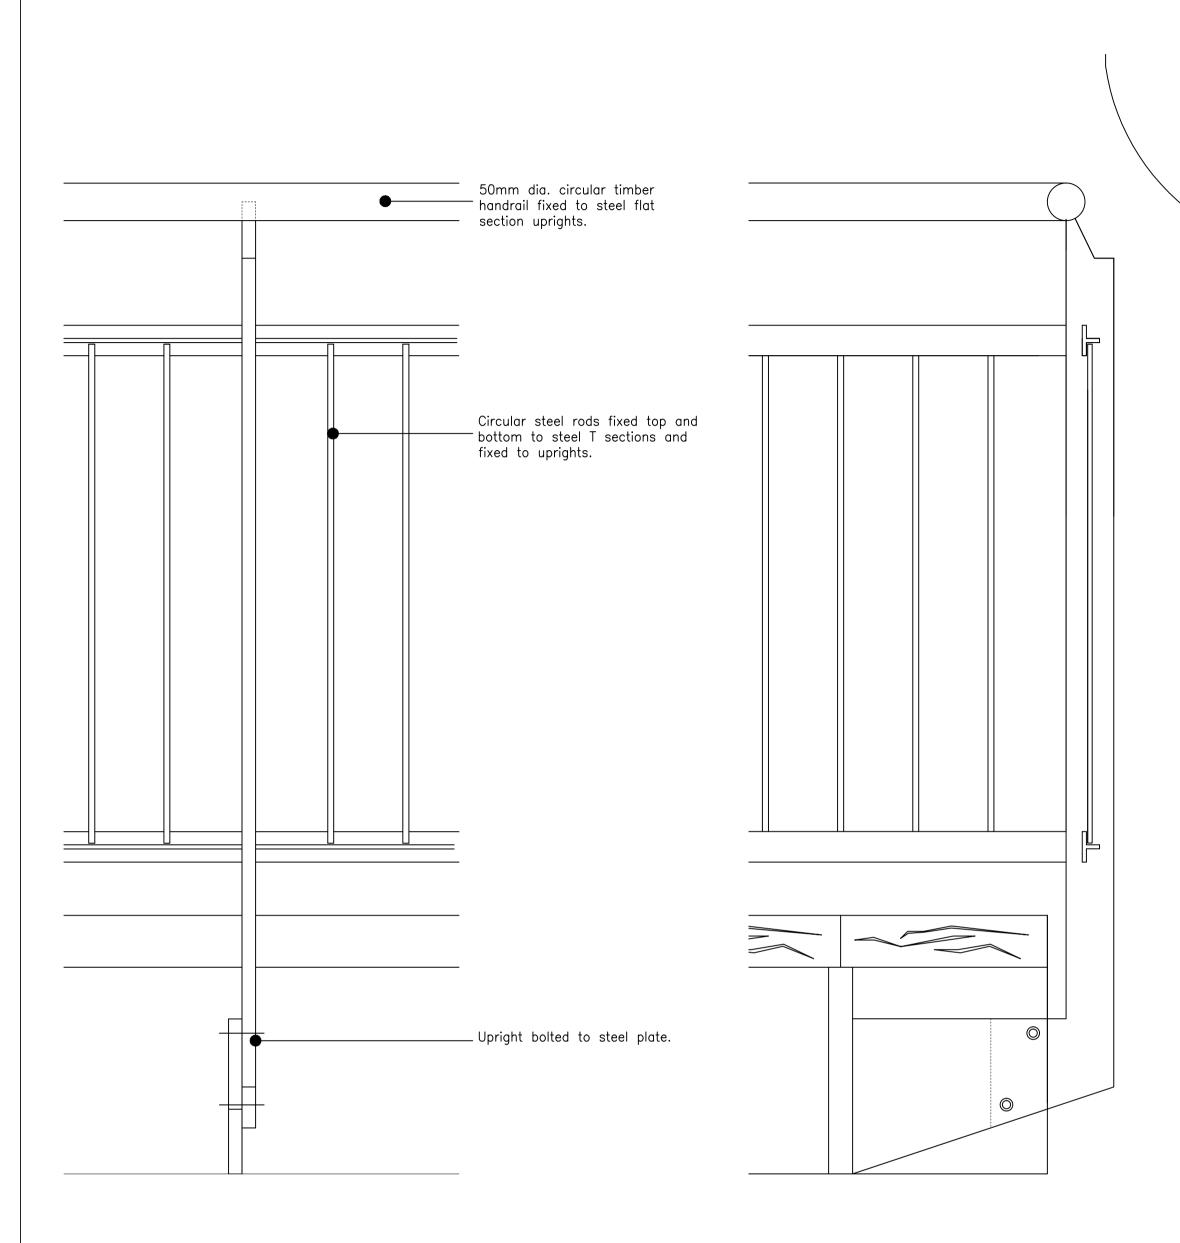

## Proposed Stair - Balustrade details - alternative A Scale 1:5



## Proposed Stair - Balustrade details - alternative B Scale 1:5



Please note that information used to produce these drawings is based on measured survey supplied by others; Heritage Architecture can not be held responsible for any inaccuracies that may exist. Please do not scale drawings. All dimensions should be verified on site.



STANLEY SIDINGS LTD

Camden Stables Market
PROVENDER STORE (BLOCK B)

Drawing Title

New stairs, lifts & associated builders work - Proposed staircase -Balustrade details

Scale 1:5 @ A1

Drawing Status
Planning & Listed Building Consent

July 2016

Drawing No
B-05



**STEPHEN LEVRANT HERITAGE ARCHITECTURE** 62 British Grove, London, W4 2NL E-mail: info@heritagemail.co.uk