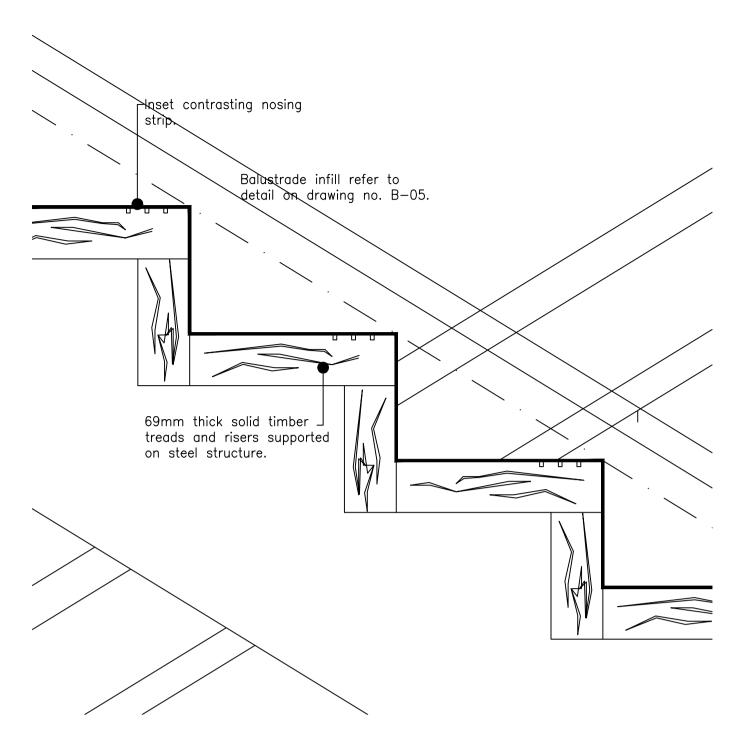

Proposed Stair - tread/riser detail Scale 1:5

Please note that information used to produce these drawings is based on measured survey supplied by others; Heritage Architecture can not be held responsible for any inaccuracies that may exist. Please do not scale drawings. All dimensions should be verified on site.