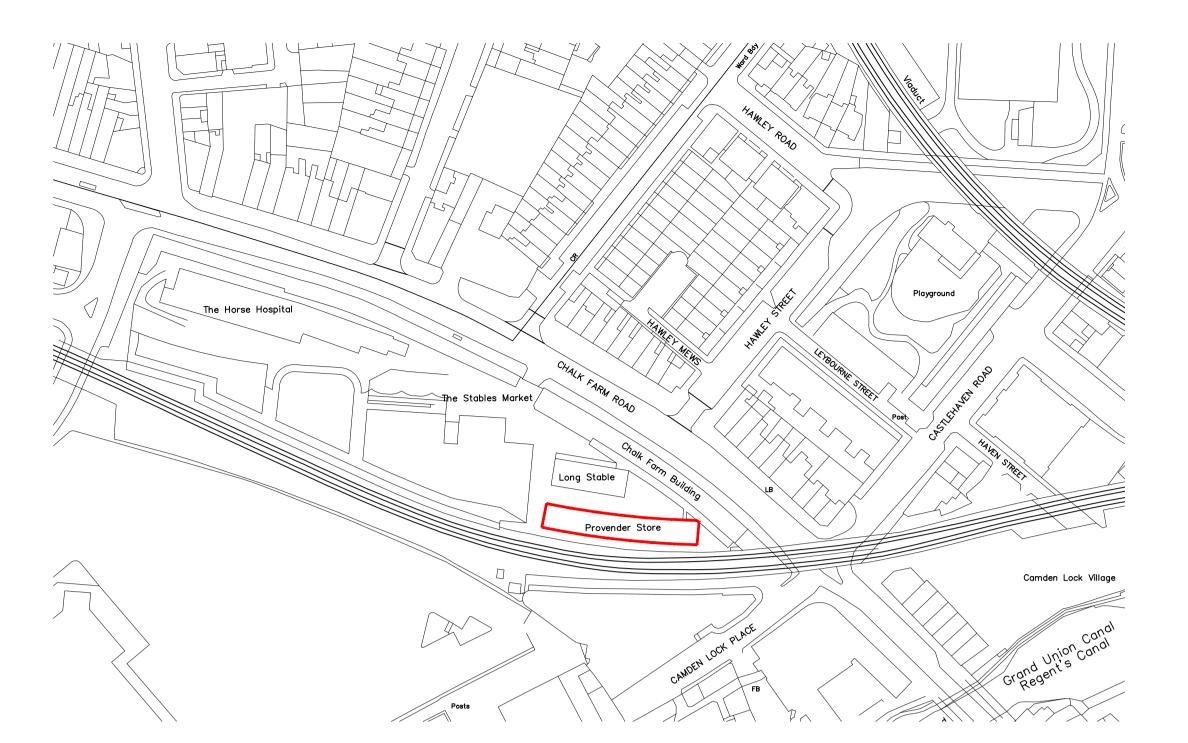

**Location Plan-Scale 1:1250** 

Site/Block Plan-**Scale 1:500** 

Please note that information used to produce these drawings is based on measured survey supplied by others; Heritage Architecture can not be held responsible for any inaccuracies that may exist. Please do not scale drawings. All dimensions should be verified on site.

Camden Stables Market London

United Kingdom

STANLEY SIDINGS LTD

Camden Stables Market PROVENDER STORE (BLOCK B)

Drawing Title

New stairs, lifts & associated builders work - Location Plan & Site Block Plan

Scale 1:1250 & 1:500 @ A1