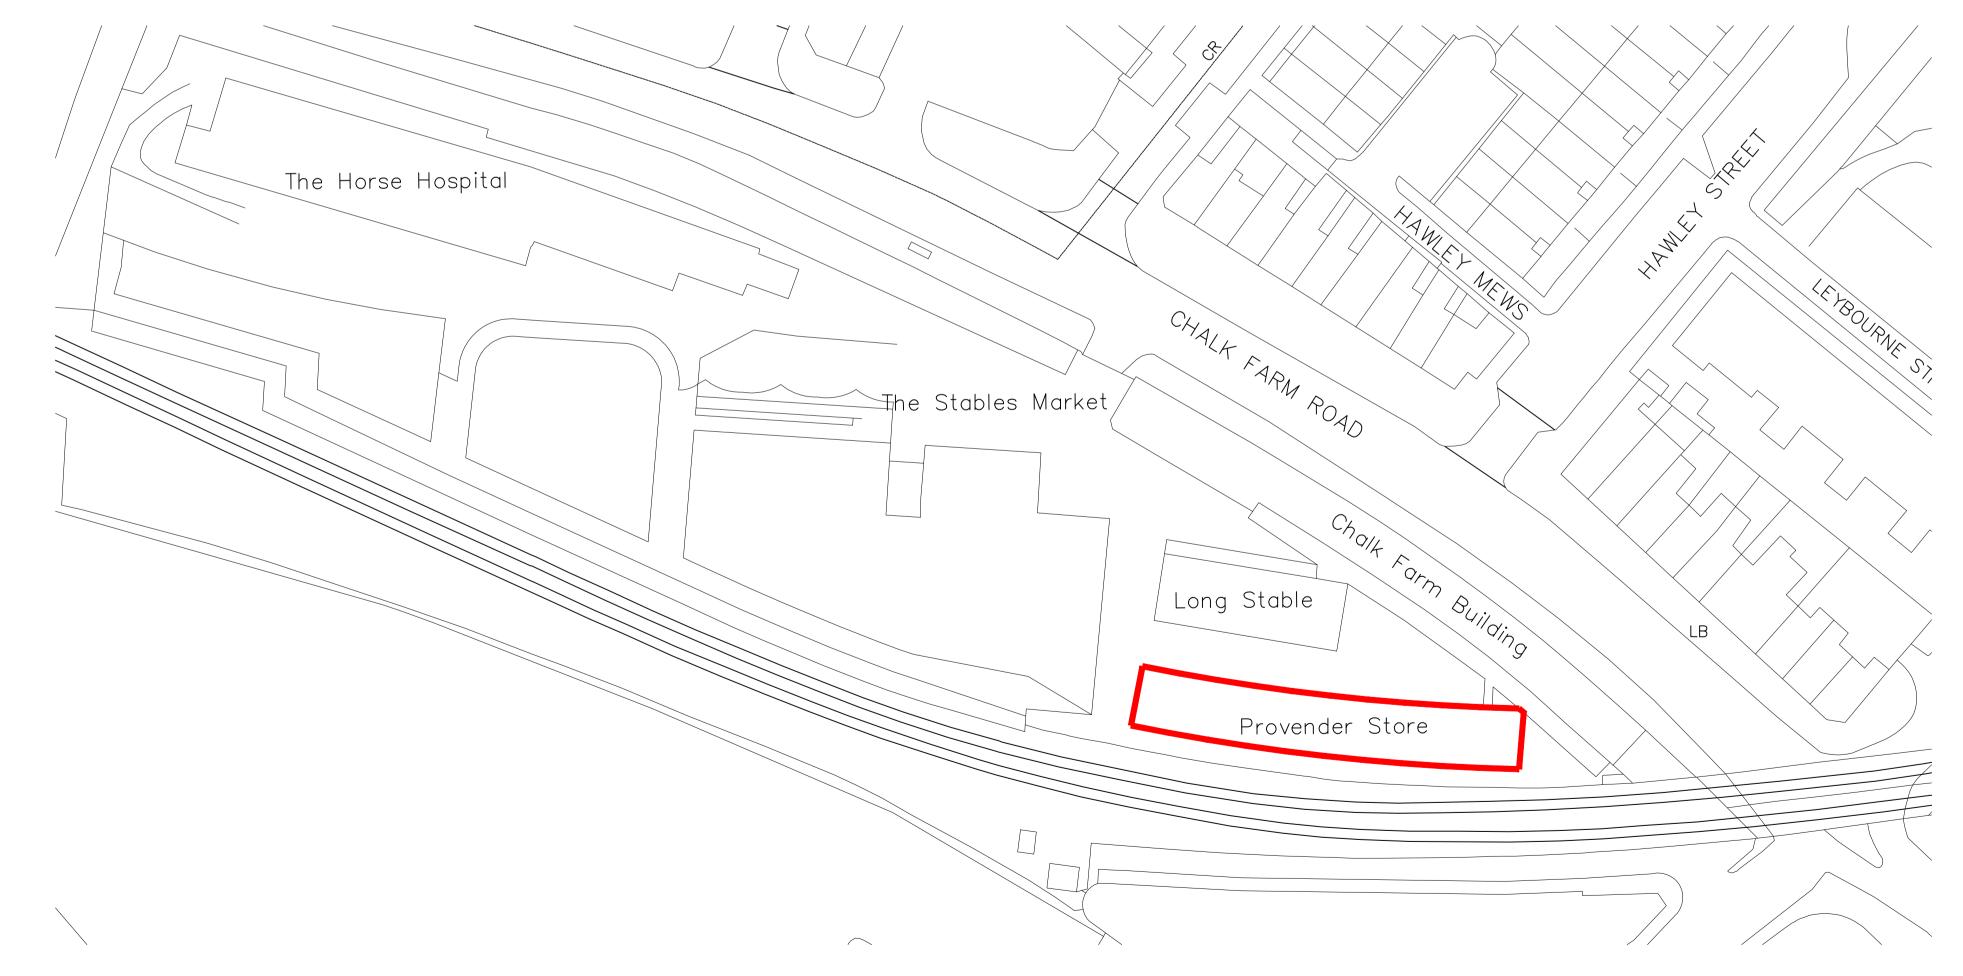

**Location Plan-Scale 1:1250** 

Site/Block Plan-**Scale 1:500** 

Please note that information used to produce these drawings is based on measured survey supplied by others; Heritage Architecture can not be held responsible for any inaccuracies that may exist. Please do not scale drawings. All dimensions should be verified on site.

Camden Stables Market London

United Kingdom

STANLEY SIDINGS LTD

Camden Stables Market PROVENDER STORE (BLOCK B)

Drawing Title

New stairs, lifts & associated builders work - Location Plan & Site Block Plan

Scale 1:1250 & 1:500 @ A1