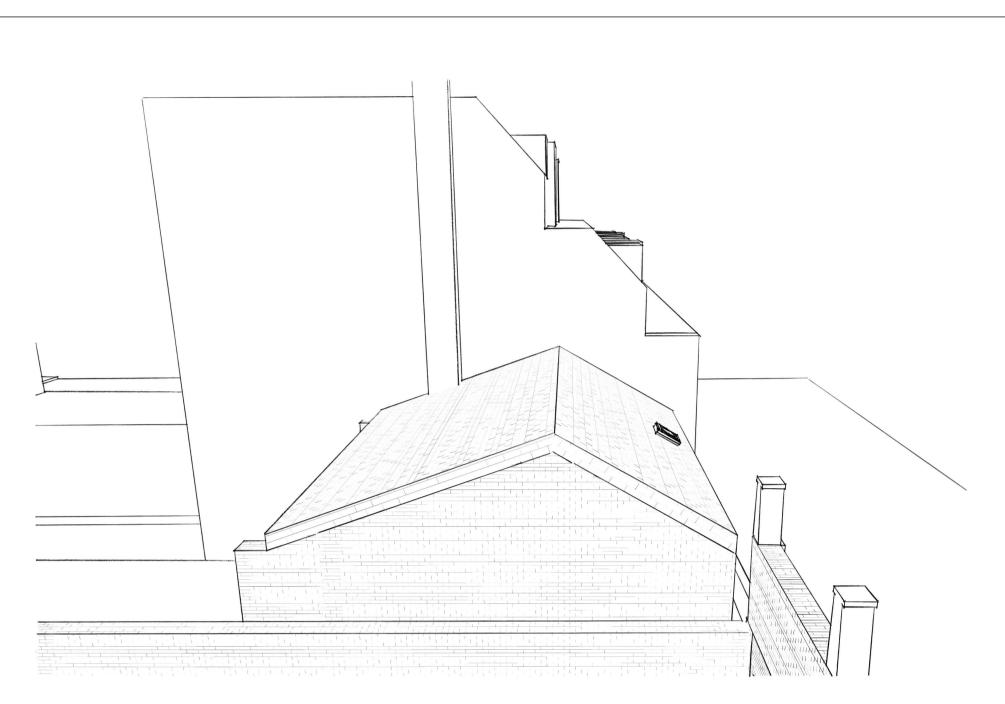

| Site:<br>27 John's Mews<br>WC1N 2NS |                   | posed<br>ume study | 2    | No | _ |
|-------------------------------------|-------------------|--------------------|------|----|---|
| Client:                             | Paper size: A3    | Dwg No:            | Rev: |    |   |
| Julia & Brendan<br>O'Toole          | Scale: <b>1:5</b> | A5.02              | a    |    | _ |

DRAWING IS NOT TO BE USED OTHER THAN THE PURPOSE FOR WHICH IT WAS PREPARED. IT IS SUPPLIED WITHOUT LIABILITY FOR ERRORS OR OMISSIONS. ALL DIMENSIONS ARE TO BE CHECKED ON SITE. THIS DRAWING IS TO BE READ IN CONJUNCTION WITH ALL OTHER DRAWINGS. NOTES ON THIS DRAWINGS WHERE A SIMILAR POSITION EXISTS.