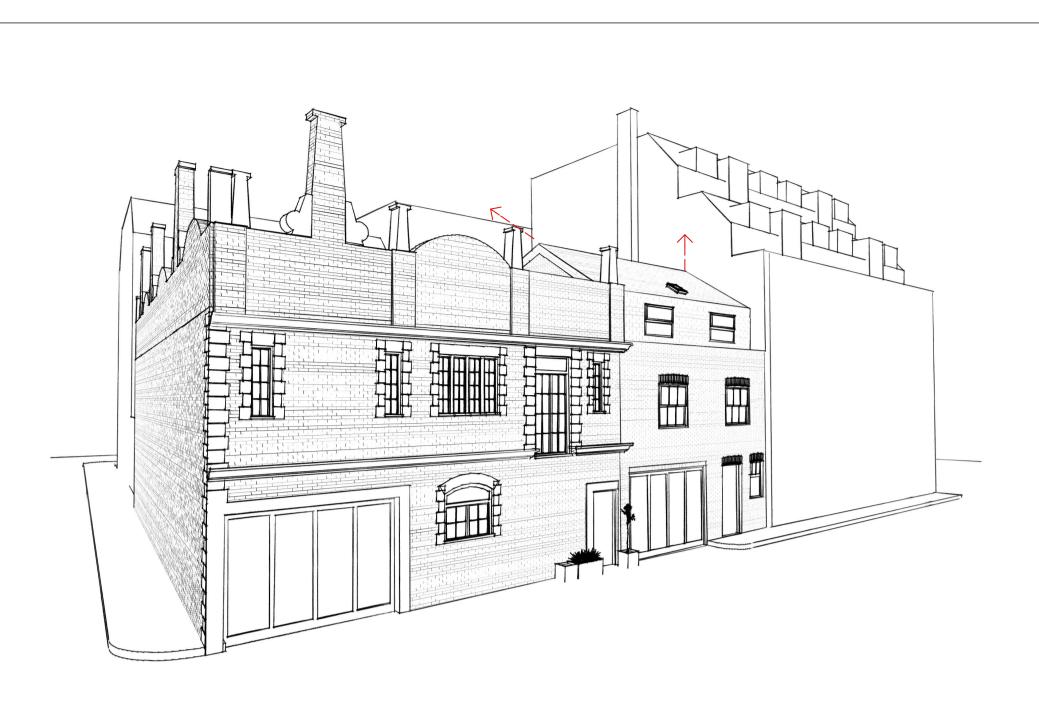

| Site:<br>27 John's Mews<br>WC1N 2NS | Drawing Title: Proposed Volume study 1 |         |      |  |
|-------------------------------------|----------------------------------------|---------|------|--|
| Client:                             | Paper size: A3                         | Dwg No: | Rev: |  |
| Julia & Brendan<br>O'Toole          | Scale: <b>1:5</b>                      | A5.01   | a    |  |

| DRAWING IS NOT TO BE USED OTHER THAN   |
|----------------------------------------|
| THE PURPOSE FOR WHICH IT WAS           |
| PREPARED. IT IS SUPPLIED WITHOUT       |
| LIABILITY FOR ERRORS OR OMISSIONS. ALL |
| DIMENSIONS ARE TO BE CHECKED ON SITE   |
| THIS DRAWING IS TO BE READ IN          |
| CONJUNCTION WITH ALL OTHER DRAWINGS    |
| NOTES ON THIS DRAWING WILL APPLY TO    |
| ALL OTHER DRAWINGS WHERE A SIMILAR     |
| POSITION FXISTS                        |