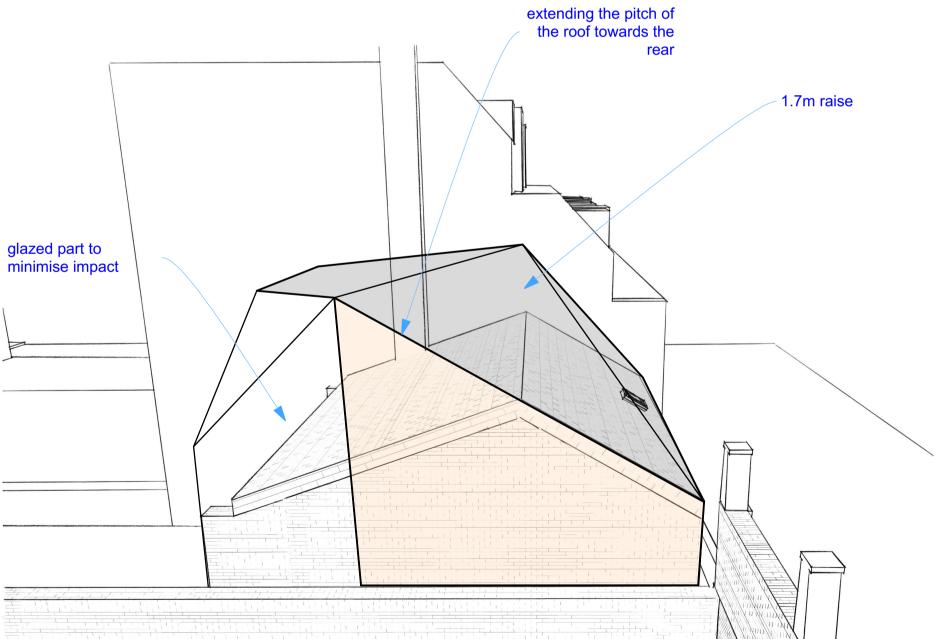

| Site:<br>27 John's Mews<br>WC1N 2NS |                   | posed<br>ume study | 2    | No | _ |
|-------------------------------------|-------------------|--------------------|------|----|---|
| Client:                             | Paper size: A3    | Dwg No:            | Rev: |    |   |
| Julia & Brendan<br>O'Toole          | Scale: <b>1:5</b> | A5.02              | a    |    | _ |

DRAWING IS NOT TO BE USED OTHER THAN THE PURPOSE FOR WHICH IT WAS PREPARED. IT IS SUPPLIED WITHOUT LIABILITY FOR ERRORS OR OMISSIONS. ALL DIMENSIONS ARE TO BE CHECKED ON SITE. THIS DRAWING IS TO BE READ IN CONJUNCTION WITH ALL OTHER DRAWINGS. NOTES ON THIS DRAWINGS WHERE A SIMILAR POSITION EXISTS.