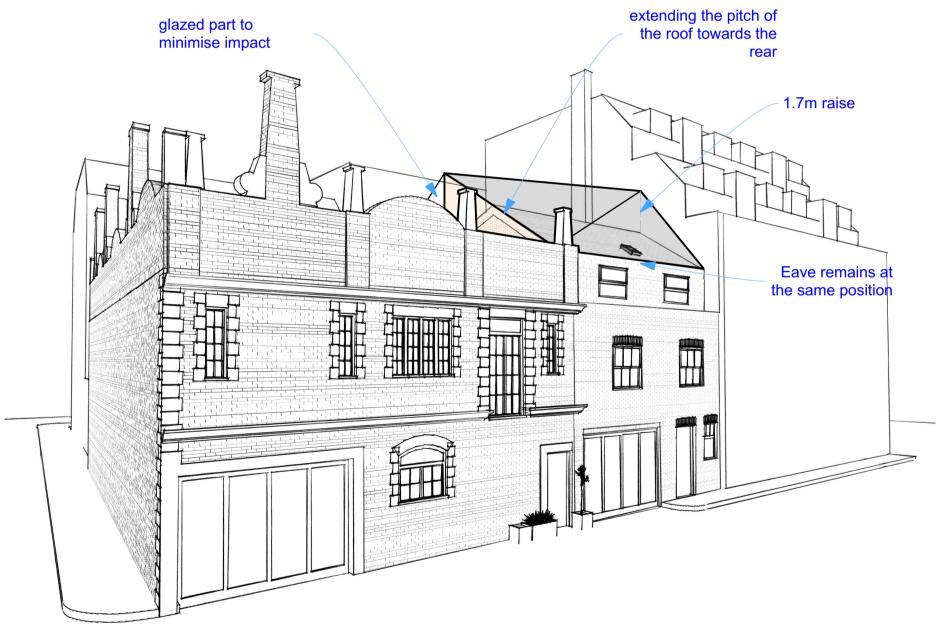

| Site:<br>27 John's Mews<br>WC1N 2NS | Drawing Title: Proposed Volume study 1 |         |      |  |
|-------------------------------------|----------------------------------------|---------|------|--|
| Client:                             | Paper size: A3                         | Dwg No: | Rev: |  |
| Julia & Brendan<br>O'Toole          | Scale: <b>1:5</b>                      | A5.01   | a    |  |

| DRAWING IS NOT TO BE USED OTHER THAN   |
|----------------------------------------|
| THE PURPOSE FOR WHICH IT WAS           |
| PREPARED. IT IS SUPPLIED WITHOUT       |
| LIABILITY FOR ERRORS OR OMISSIONS. ALL |
| DIMENSIONS ARE TO BE CHECKED ON SITE   |
| THIS DRAWING IS TO BE READ IN          |
| CONJUNCTION WITH ALL OTHER DRAWINGS    |
| NOTES ON THIS DRAWING WILL APPLY TO    |
| ALL OTHER DRAWINGS WHERE A SIMILAR     |
| POSITION FXISTS                        |