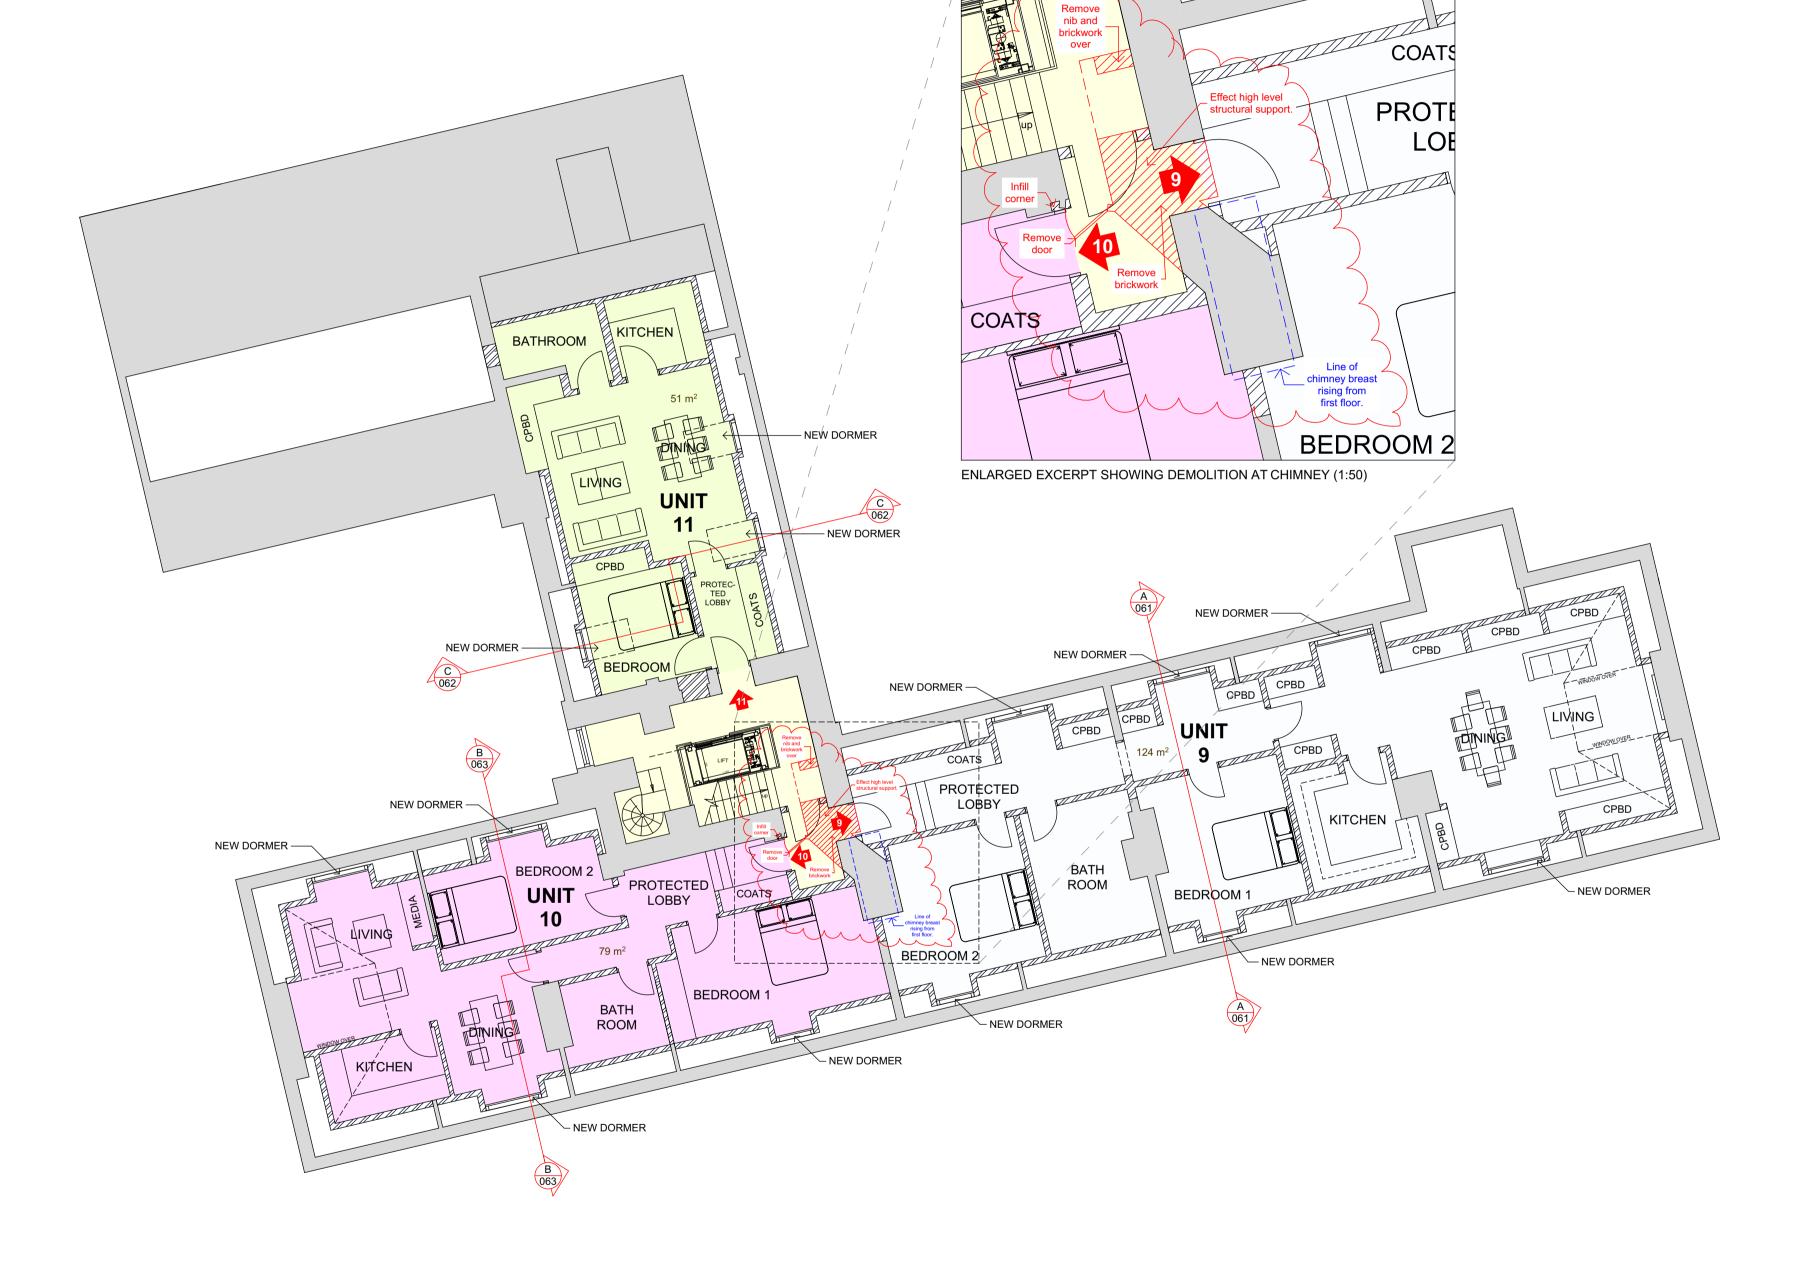

## PROPOSED SECOND FLOOR PLAN

15M 12 1:100

| SHAUN KNIGHT                                                                                             |
|----------------------------------------------------------------------------------------------------------|
| ARCHITECTURE                                                                                             |
| 40 FALCON ROAD,HAMPTON<br>TW12 2RA<br>07824 815 258M<br>0208 979 4949T<br>E:skarchitecture@hotmail.co.uk |
| W:shaunknightarchitecture.com                                                                            |
| PROJECT: 36 LANCASTER<br>GROVE                                                                           |
| TITLE : PROPOSED SECOND<br>FLOOR PLAN                                                                    |
| Date: DECEMBER 2015                                                                                      |
| Scale: 1:100 AT A1 Drawn: SDK                                                                            |
| DRAWING NUMBER: 006D                                                                                     |

## PLANNING

REV D 16/08/2016 - SCOPE OF DEMOLITION AT CHIMNEY SHOWN

- LAYOUTS OF UNITS 9, 10 AND 11 AMENDED.

- DORMERS AMENDED REV C 24/06/2016

- LIFT AMENDED TO COMPLY WITH M4(1).

REV B 15/06/2016

UNITS 9 AND 10 - LIFT AMENDED

REV A 31/03/2016 - PREVIOUS UNIT 12 NOW OMITTED FROM APPLICATION - 1 DORMER OMITTED FROM EACH OF

The copyright of this drawing is the property of SHAUN KNIGHT ARCHITECTURE LIMITED and may not be reproduced in any form without prior written consent.