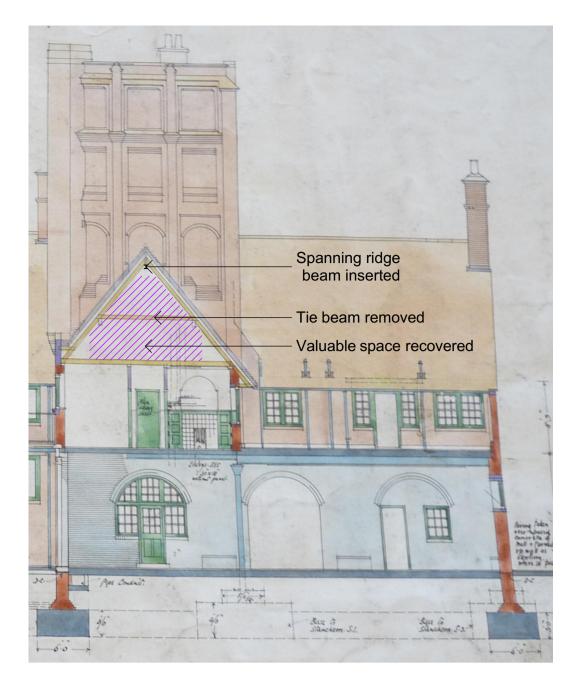

UNUSED LOFT SPACE PUT TO USE SUSTAINABLY

EXISTING RETAINED WALLS PROPOSED WALLS

Ν

EAST AND WEST CLERESTOREY WINDOW RETAINED

SOUTH ATTIC SPACES PUT SUSTAINABLY TO RESIDENTIAL USE

**REV A** 

11/08/2016 REVISED PLAN SHOWN