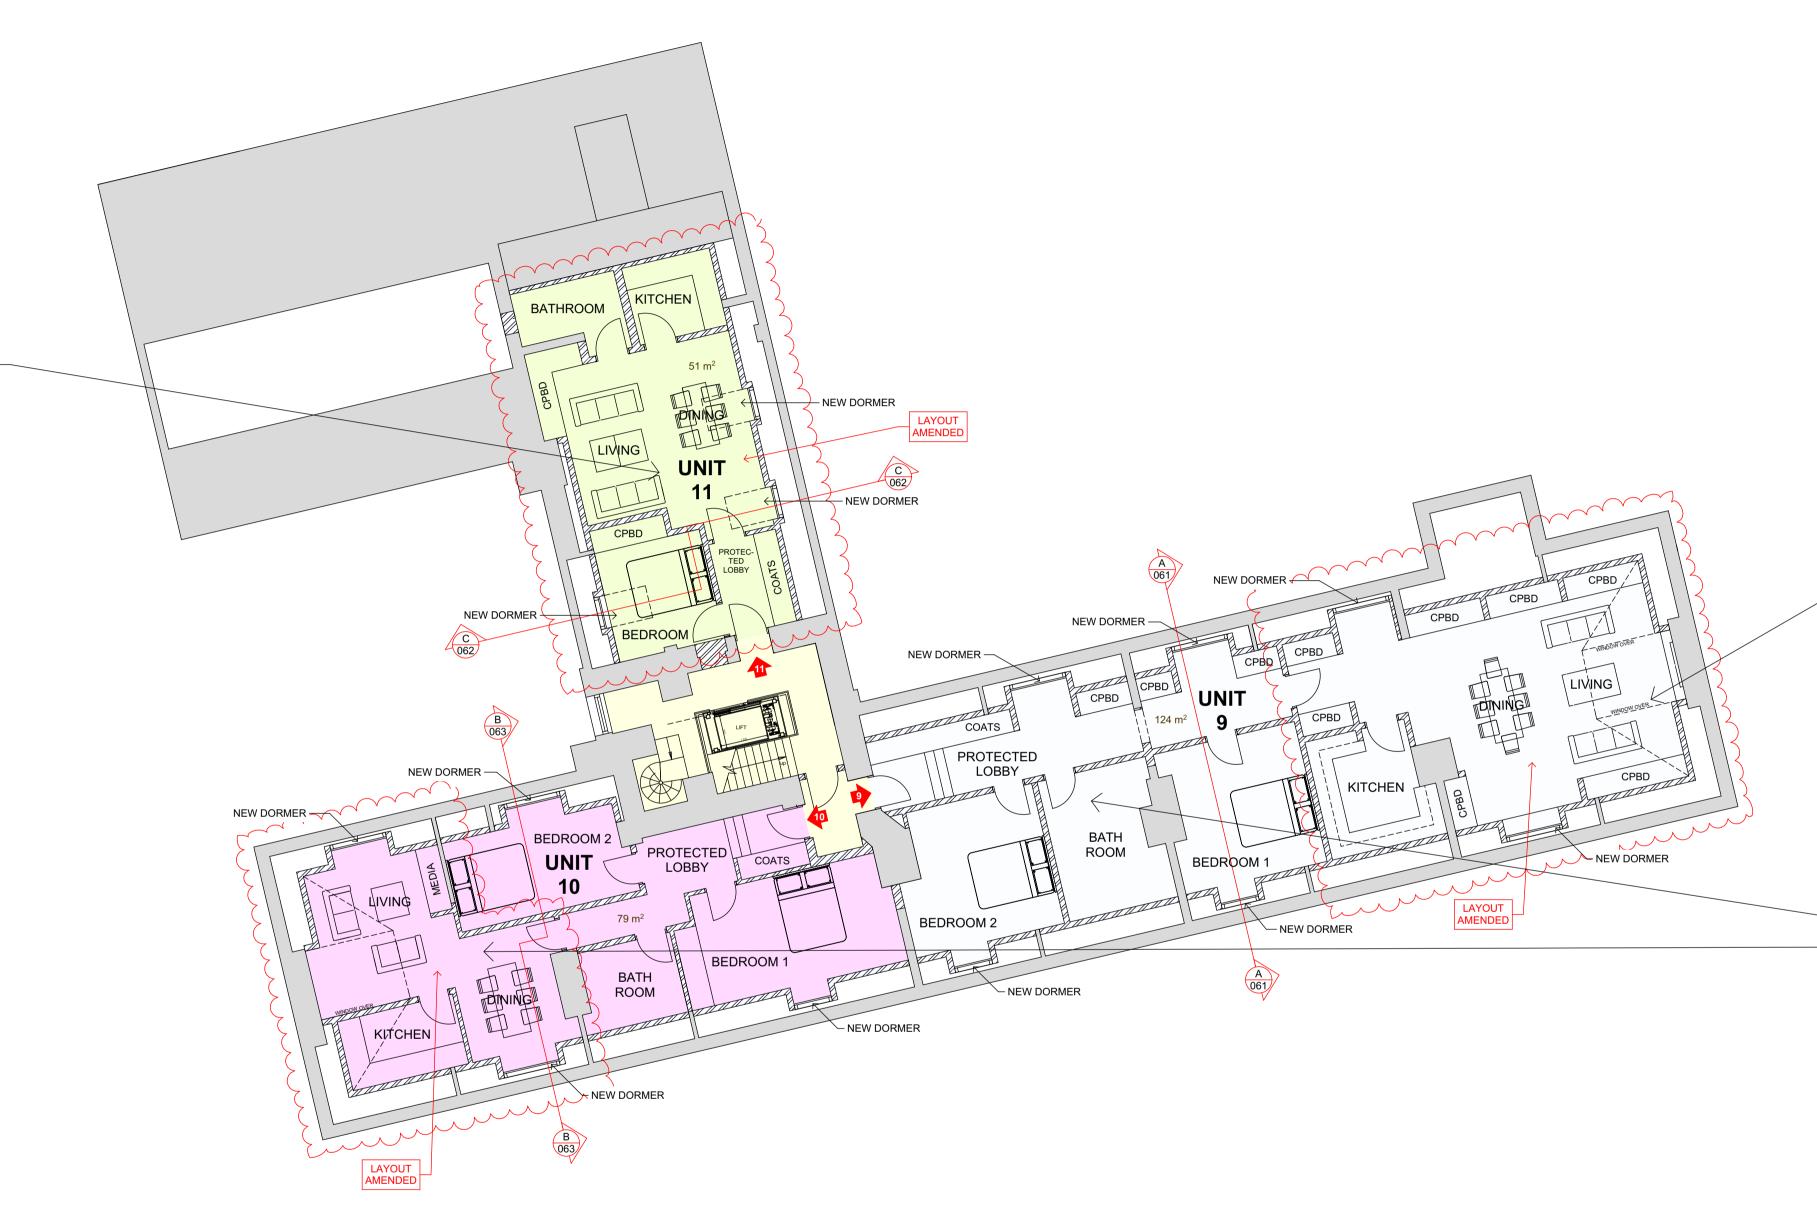

EXISTING RETAINED WALLS PROPOSED WALLS

Ν

EAST AND WEST CLERESTOREY WINDOW RETAINED

SOUTH ATTIC SPACES PUT SUSTAINABLY TO RESIDENTIAL USE

**REV A** 

11/08/2016 REVISED PLAN SHOWN

## PLANNING

The copyright of this drawing is the property of SHAUN KNIGHT ARCHITECTURE LIMITED

PROJECT: 36 LANCASTER GROVE

TITLE : SECOND FLOOR INVENTORY

DECEMBER 2015 Date:

Scale: 1:100 AT A1

Drawn: SDK

DRAWING NUMBER: 083A