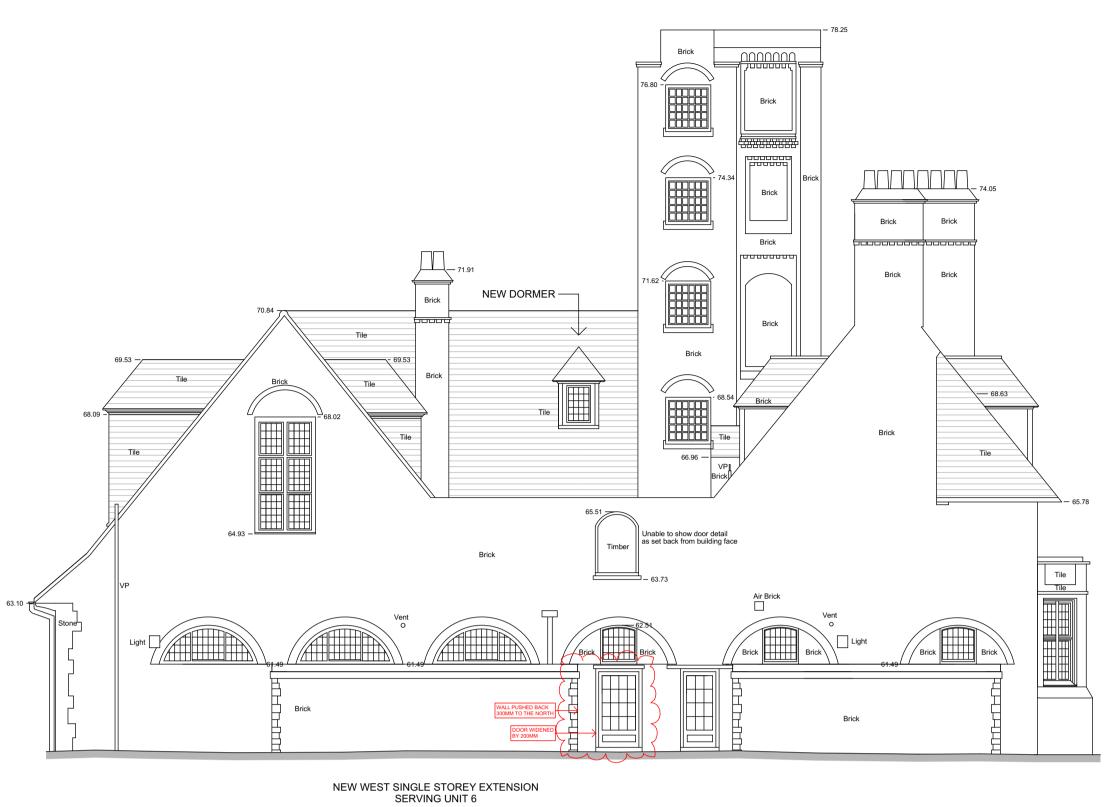

## PROPOSED WEST ELEVATION

Brick

South West Elevation Datum 58.00m

## PLANNING

UNIT 6 WIDENED BY 200MM

REV F 10/08/2016 - WEST EXTENSION TO UNIT 6 REDUCED BY 300MM, EXTERNAL DOOR TO BED 2

- UNIT 6 SINGLE STOREY EXTENSION INDICATED

- NOTE RE REMOVAL OF DORMERS REMOVED REV E 03/08/2016

- NOTE AMENDED REV D 15/06/2016

- UNIT 6 OMITTED FROM APPLICATION

REV C 18/04/2016

REV B 31/03/2016 - 2 NUMBER DORMERS OMITTED FROM SOUTH ELEVATION

The copyright of this drawing is the property of SHAUN KNIGHT ARCHITECTURE LIMITED and may not be reproduced in any form without prior written consent.