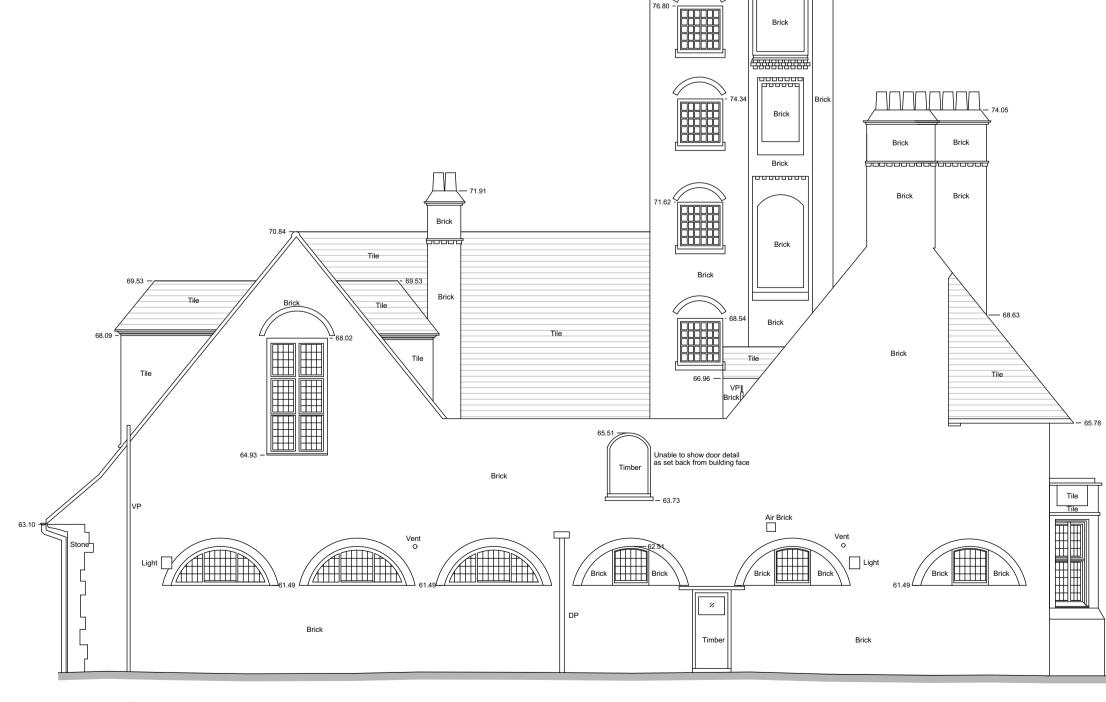

## PROPOSED WEST ELEVATION

Brick



South West Elevation Datum 58.00m



## **EXISTING WEST ELEVATION**

12

6



## PLANNING

UNIT 6 WIDENED BY 200MM

REV F 10/08/2016 - WEST EXTENSION TO UNIT 6 REDUCED BY 300MM, EXTERNAL DOOR TO BED 2

- UNIT 6 SINGLE STOREY EXTENSION INDICATED

- NOTE RE REMOVAL OF DORMERS REMOVED REV E 03/08/2016

- NOTE AMENDED REV D 15/06/2016

- UNIT 6 OMITTED FROM APPLICATION

REV C 18/04/2016

REV B 31/03/2016 - 2 NUMBER DORMERS OMITTED FROM SOUTH ELEVATION

The copyright of this drawing is the property of SHAUN KNIGHT ARCHITECTURE LIMITED and may not be reproduced in any form without prior written consent.