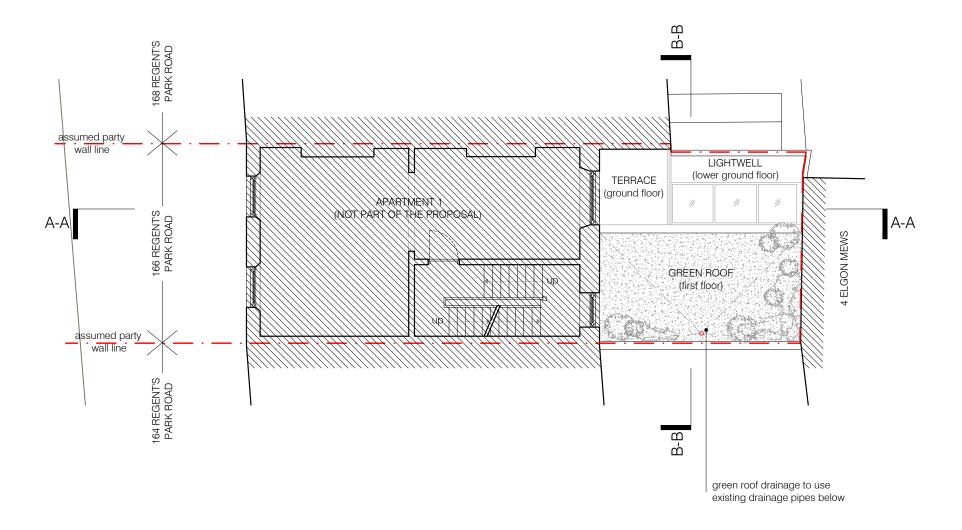

**BRIAN O'REILLY ARCHITECTS** 

31 Oval Road, London, NW1 7EA +44 (0)20 7267 1184 www.brianoreillyarchitects.com mail@brianoreillyarchitects.com REV A: drainage indications

FLOOR

status / number

17.08.2016

planning / 414-102-P 1:100 @ A3 drawing date PROPOSED FIRST 10.05.2016

10m

2 5 10m

166 REGENT'S PARK ROAD, NW1 8XN

planning / 414-201-P

1:100 @ A3

BRIAN O'REILLY ARCHITECTS

31 Oval Road, London, NW1 7EA +44 (0)20 7267 1184 www.brianoreillyarchitects.com mail@brianoreillyarchitects.com