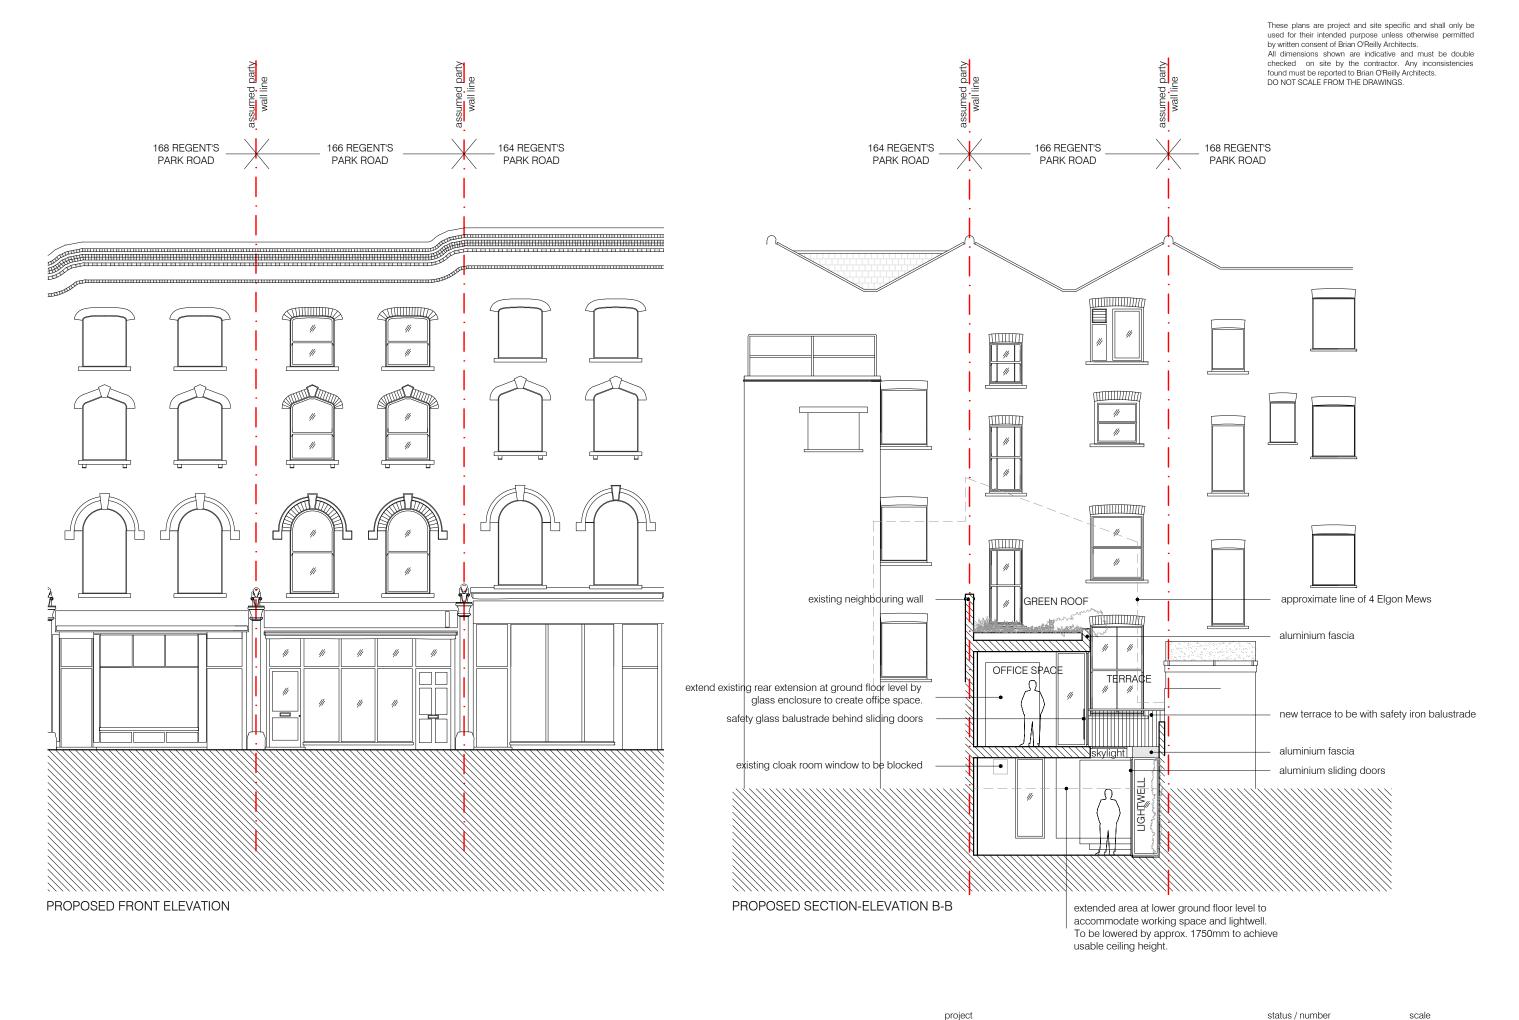

drawing
PROPOSED FRONT &
REAR ELEVATIONS

date 10.05.2016

166 REGENT'S PARK ROAD, NW1 8XN

**BRIAN O'REILLY ARCHITECTS** 

31 Oval Road, London, NW1 7EA +44 (0)20 7267 1184 www.brianoreillyarchitects.com mail@brianoreillyarchitects.com status / number planning / 414-301-P