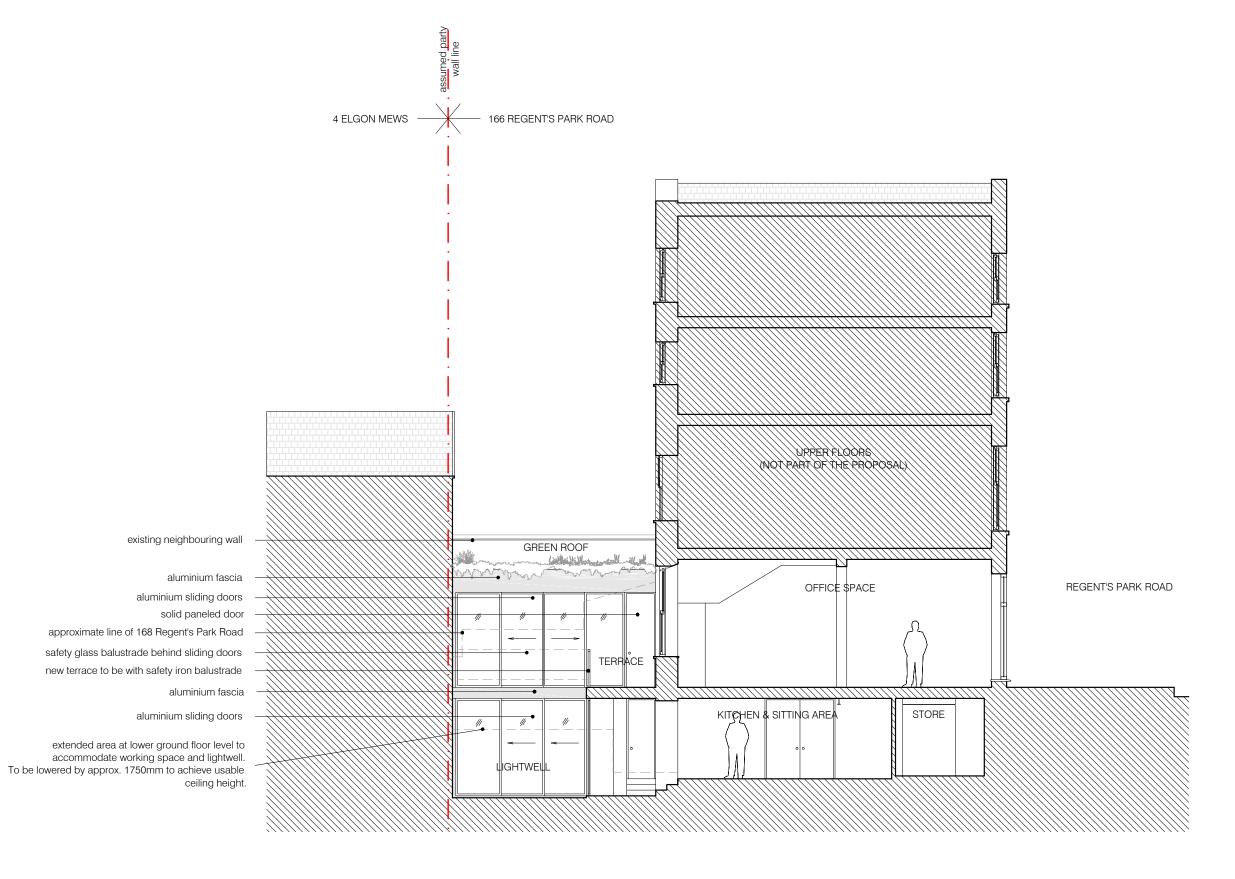

ll dimensions shown are indicative and must be double checked on site by the contractor. Any inconsistencies found must be reported to Brian O'Reilly Architects.

DO NOT SCALE FROM THE DRAWINGS.



166 REGENT'S PARK ROAD, NW1 8XN

**BRIAN O'REILLY ARCHITECTS** 

31 Oval Road, London, NW1 7EA +44 (0)20 7267 1184 www.brianoreillyarchitects.com mail@brianoreillyarchitects.com REV A: drainage indications

FLOOR

status / number

17.08.2016

planning / 414-102-P 1:100 @ A3 drawing date PROPOSED FIRST 10.05.2016



10m





2 5 10m

166 REGENT'S PARK ROAD, NW1 8XN

planning / 414-201-P

1:100 @ A3

BRIAN O'REILLY ARCHITECTS

31 Oval Road, London, NW1 7EA +44 (0)20 7267 1184 www.brianoreillyarchitects.com mail@brianoreillyarchitects.com

drawing
PROPOSED FRONT &
REAR ELEVATIONS

date 10.05.2016



166 REGENT'S PARK ROAD, NW1 8XN

**BRIAN O'REILLY ARCHITECTS** 

31 Oval Road, London, NW1 7EA +44 (0)20 7267 1184 www.brianoreillyarchitects.com mail@brianoreillyarchitects.com status / number planning / 414-301-P

drawing PROPOSED SECTION A-A 1:100 @ A3

10.05.2016

date