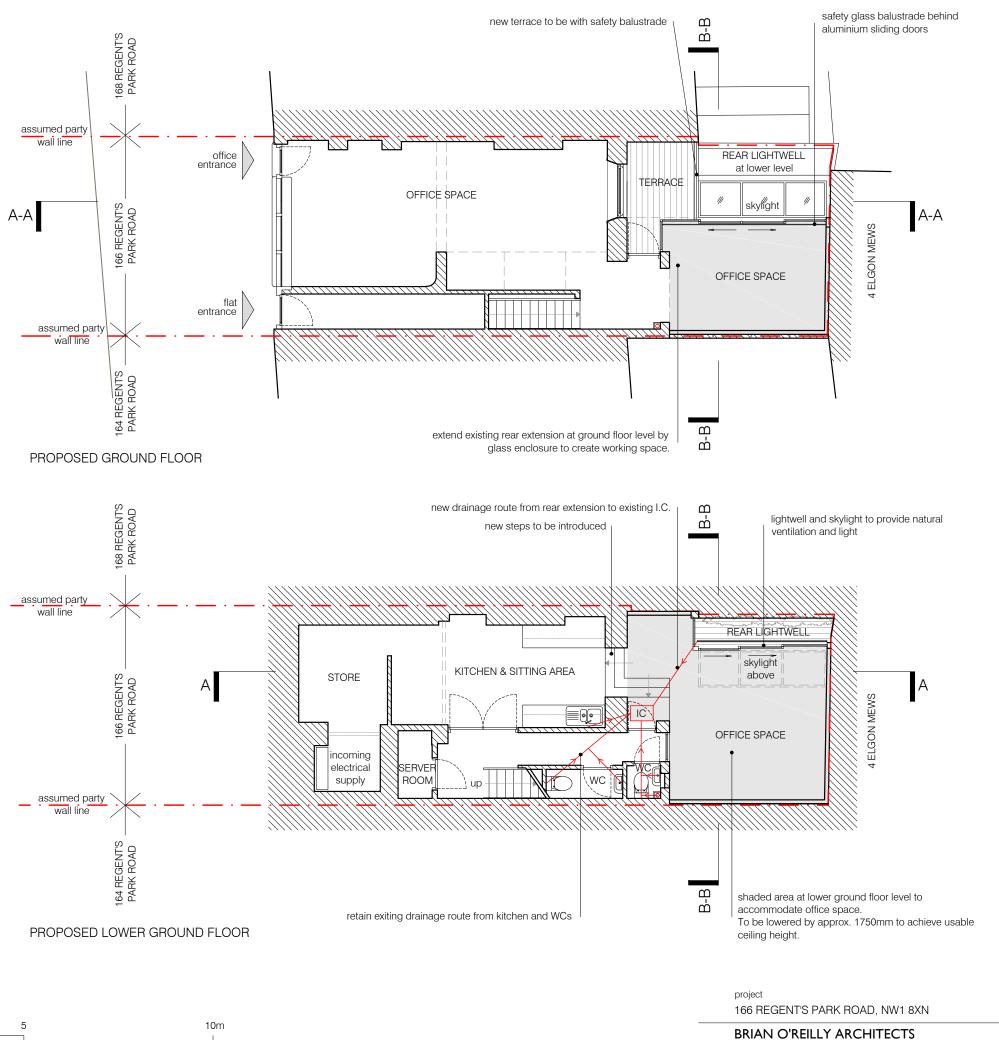

drawing PROPOSED GROUND FLOOR & BASEMENT

31 Oval Road, London, NW1 7EA +44 (0)20 7267 1184 www.brianoreillyarchitects.com mail@brianoreillyarchitects.com

These plans are project and site specific and shall only be used for their intended purpose unless otherwise permitted by written consent of Brian O'Reilly Architects.

All dimensions shown are indicative and must be double checked on site by the contractor. Any inconsistencies found must be reported to Brian O'Reilly Architects.

DO NOT SCALE FROM THE DRAWINGS.

166 REGENT'S PARK ROAD, NW1 8XN