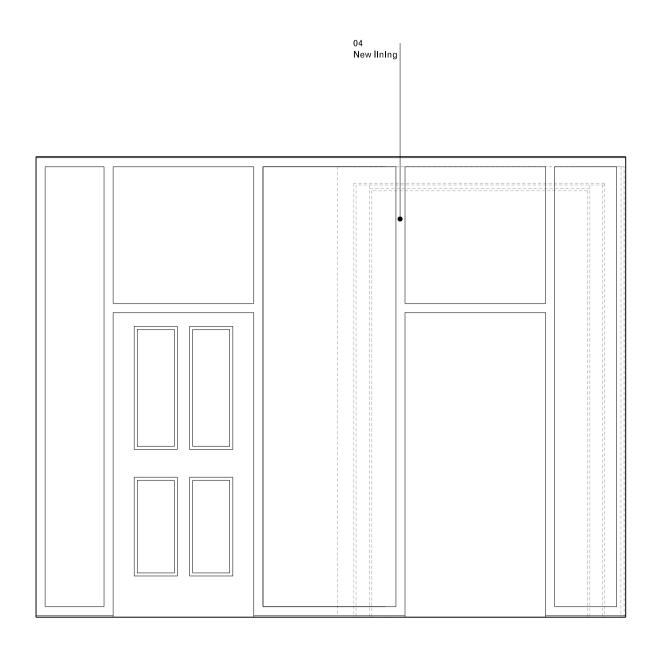

Room 205 18\_205 / Proposed elevation north wall

03 Room 205 18\_205 Proposed elevation south wall

18\_205 / Proposed elevation east wall

## Reinstatement / Restoration notes:

Wall panelling, plasterwork and timber detailing to be carefully restored according to JHA general statement of restoration works. Floorboards to be numbered, carefully refurbished and returned to original rooms. Windows to be upgraded to meet acoustic and thermal requirements, being retained and refurbished as far as possible.

Fireplaces to be carefully restored Heating to be provided using underfloor heating supplemented by trench heaters and/or radiators. Cooling to bedrooms to be provided by fan coll units in items of

free standing fixed furniture.