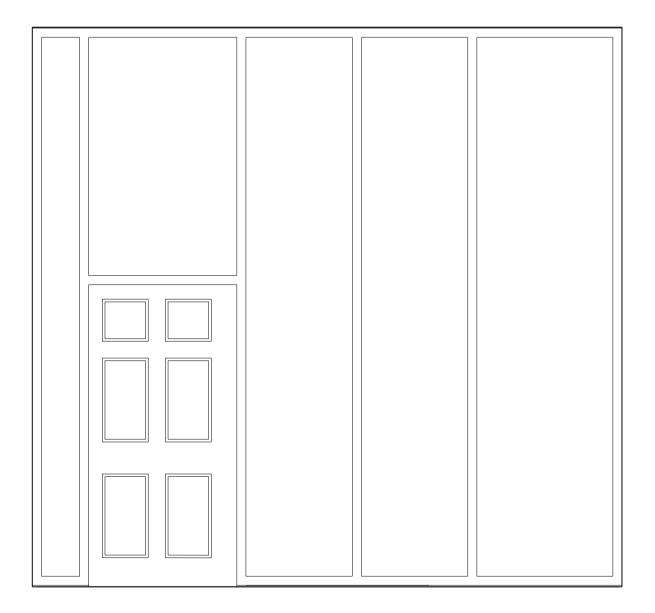

### Reinstatement / Restoration notes:

Wall panelling, plasterwork and timber detailing to be carefully restored according to JHA general statement of restoration works. Floorboards to be numbered, carefully refurbished and returned to original rooms. Windows to be upgraded to meet acoustic and thermal requirements, being retained and refurbished as far as possible.

Fireplaces to be carefully restored Heating to be provided using underfloor heating supplemented by trench heaters and/or radiators. Cooling to bedrooms to be provided by fan coll units in items of

free standing fixed furniture.