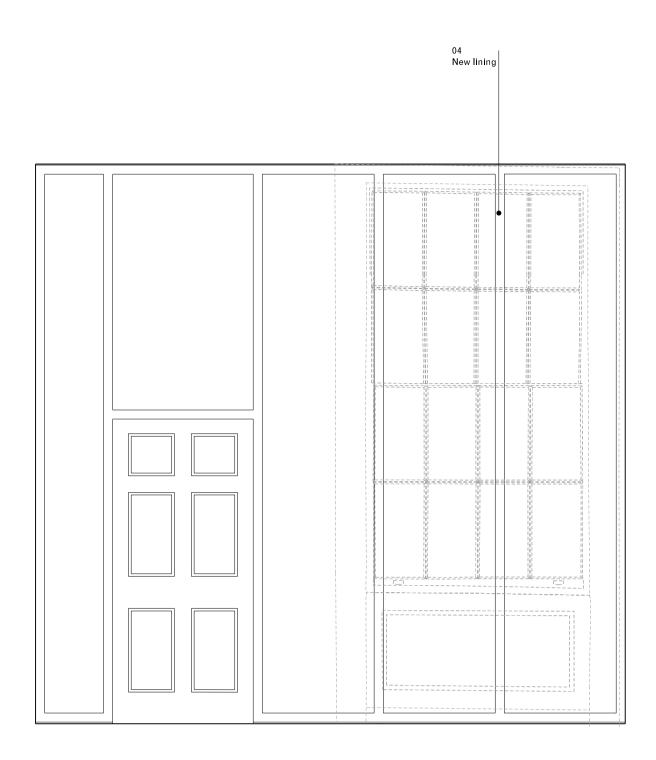

### Reinstatement / Restoration notes:

Wall panelling, plasterwork and timber detailing to be carefully restored according to JHA general statement of restoration works. Floorboards to be numbered, carefully refurbished and returned to original rooms. Windows to be upgraded to meet acoustic and thermal requirements, being retained and refurbished as far as possible.

Fireplaces to be carefully restored Heating to be provided using underfloor heating supplemented by trench heaters and/or radiators. Cooling to bedrooms to be provided by fan coll units in items of

free standing fixed furniture.