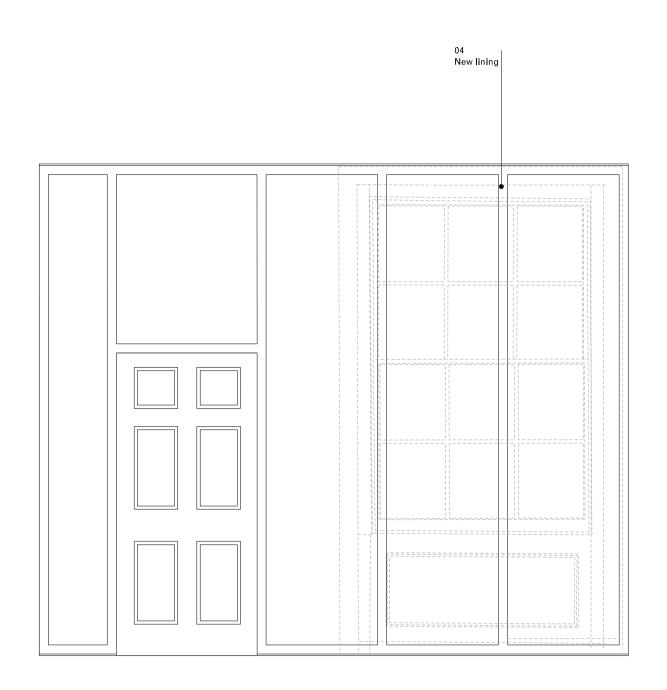

Room 005 18\_005 / Proposed elevation north wall

03 Room 005 18\_005 / Proposed elevation south wall

02

Room 005 18\_005 / Proposed elevation east wall

Room 005 18\_005 / Proposed elevation west wall

## Reinstatement / Restoration notes:

Wall panelling, plasterwork and timber detailing to be carefully restored according to JHA general statement of restoration works. Floorboards to be numbered, carefully refurbished and returned to original rooms. Windows to be upgraded to meet acoustic and thermal requirements,

being retained and refurbished as far as possible. Fireplaces to be carefully restored Heating to be provided using underfloor heating supplemented by trench heaters and/or radiators. Cooling to bedrooms to be provided by fan coll units in items of