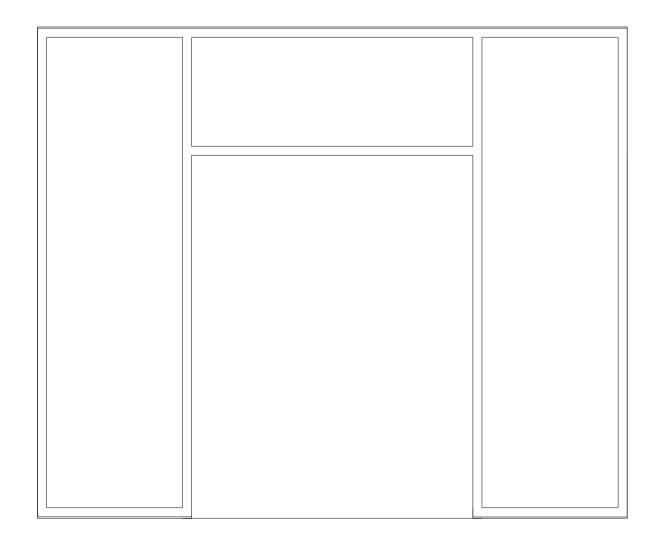

Room 005 18\_005 / Proposed elevation north wall

03 Room 005 18\_005 / Proposed elevation south wall

02

Room 005 18\_005 / Proposed elevation east wall

Room 005 18\_005 / Proposed elevation west wall

## Reinstatement / Restoration notes:

Wall panelling, plasterwork and timber detailing to be carefully restored according to JHA general statement of restoration works. Floorboards to be numbered, carefully refurbished and returned to original rooms. Windows to be upgraded to meet acoustic and thermal requirements,

being retained and refurbished as far as possible. Fireplaces to be carefully restored Heating to be provided using underfloor heating supplemented by trench heaters and/or radiators. Cooling to bedrooms to be provided by fan coll units in items of