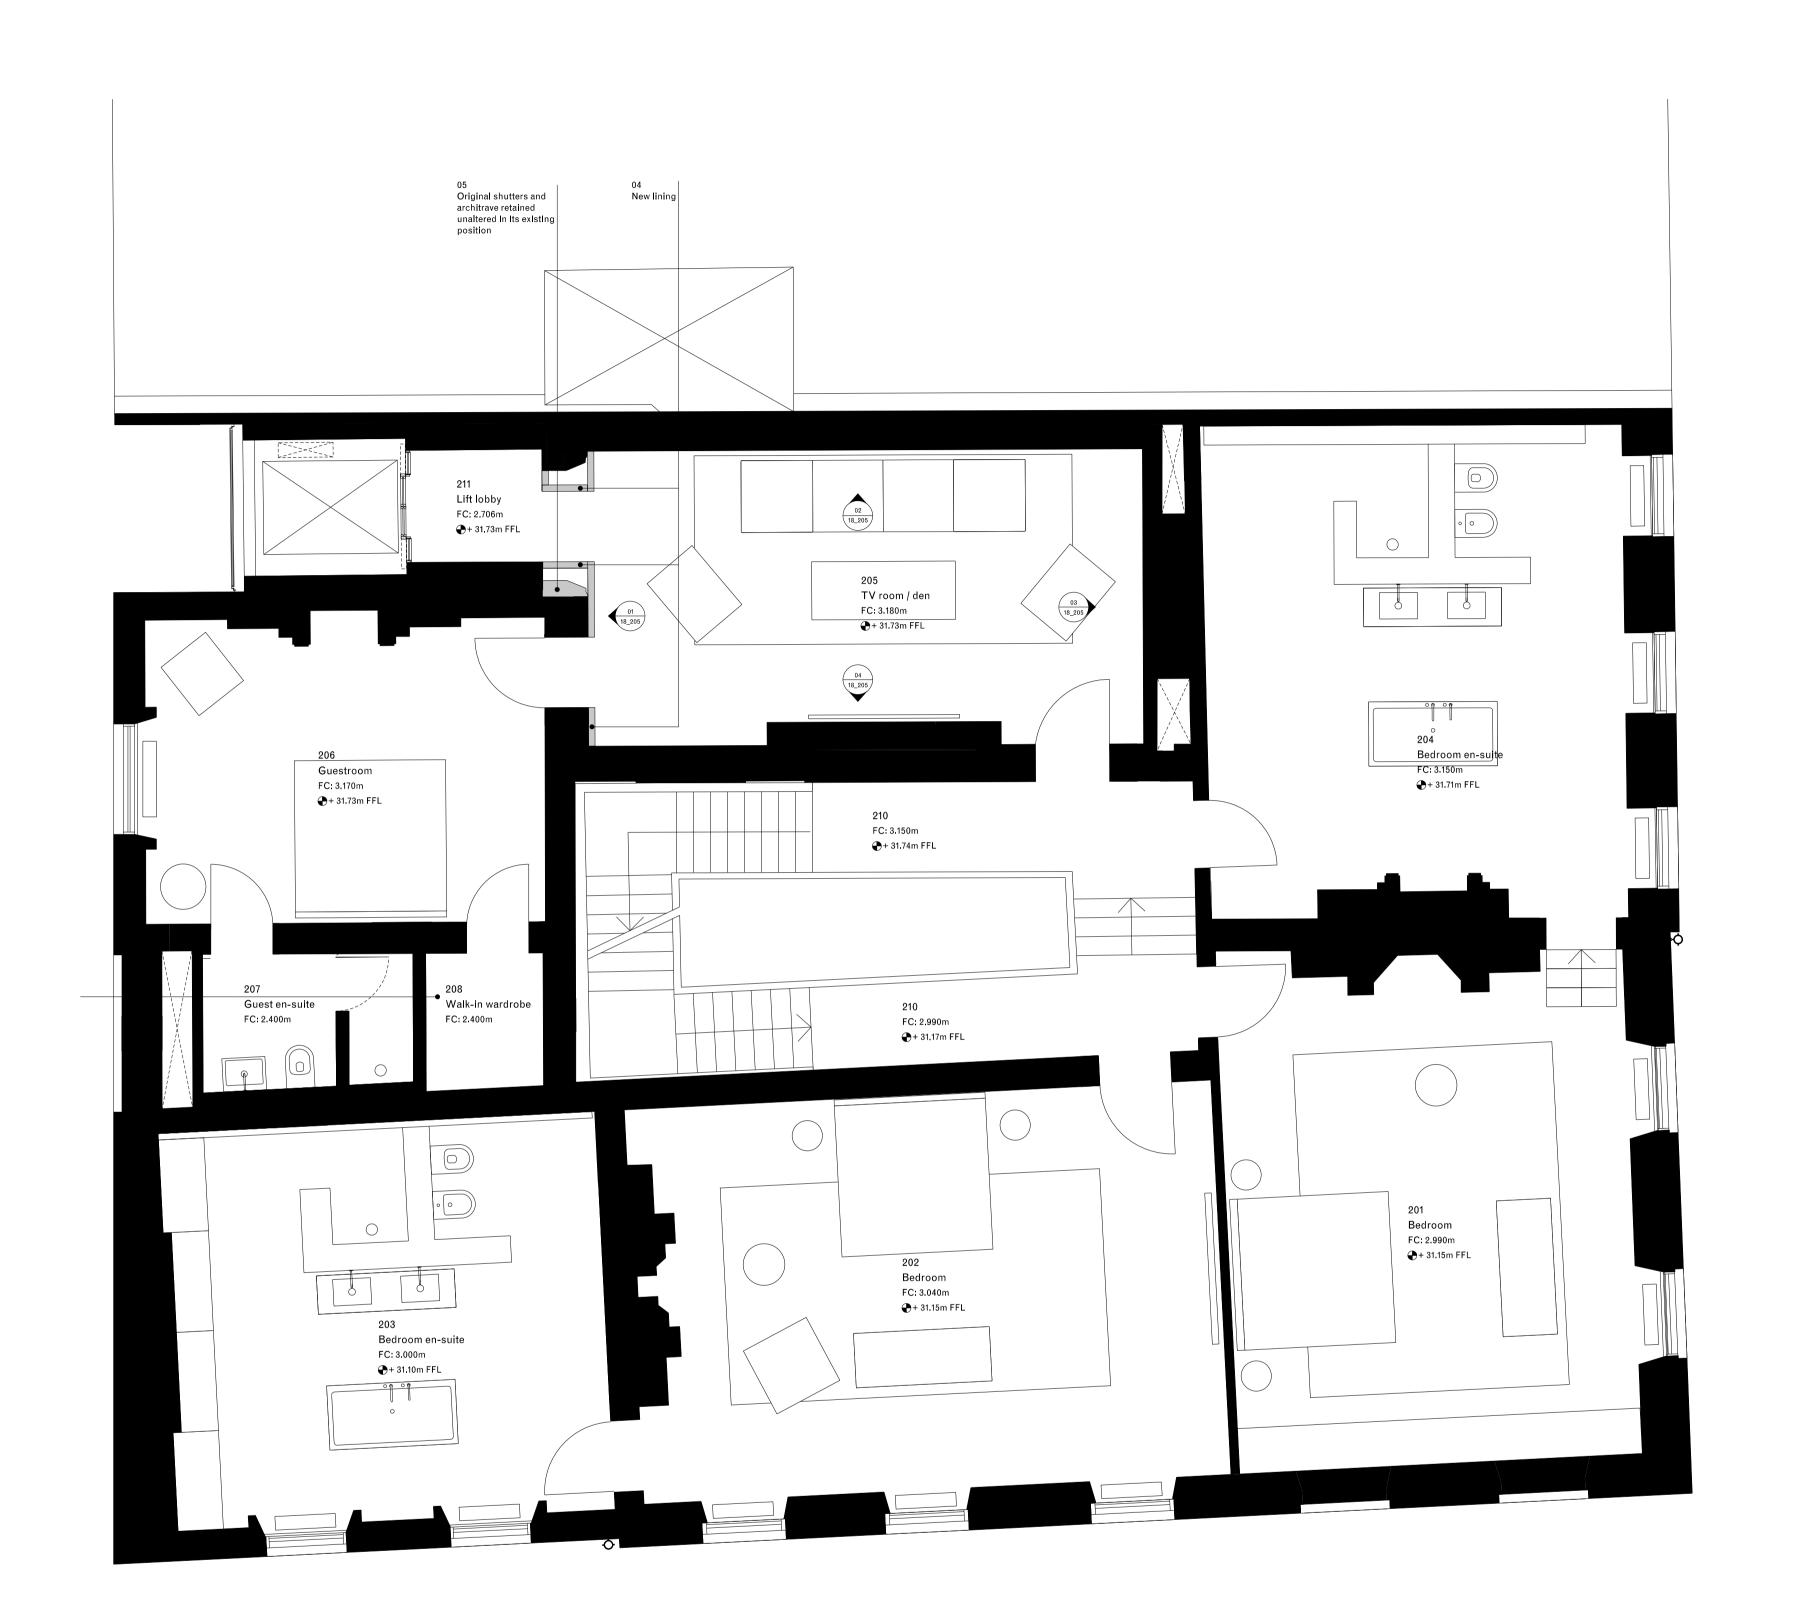

## Reinstatement / Restoration notes:

Wall panelling, plasterwork and timber detailing to be carefully restored according to JHA general statement of restoration works. Floorboards to be numbered, carefully refurbished and returned to original rooms. Windows to be upgraded to meet acoustic and thermal requirements, being retained and refurbished as far as possible. Fireplaces to be carefully restored Heating to be provided using underfloor heating supplemented by trench heaters and/or radiators.

## Cooling to bedrooms to be provided by fan coil units in items of free standing fixed furniture.

Project number 1026

Issue P06

Drawing name Drawing number **Proposed Second Floor** 11\_02

21/12/2012 1:50 / A1 1:100 / A3 Drawn / Checked ALD / JAJ
Approved NH Approved

CAD Reference 1026\_11\_02.dgn