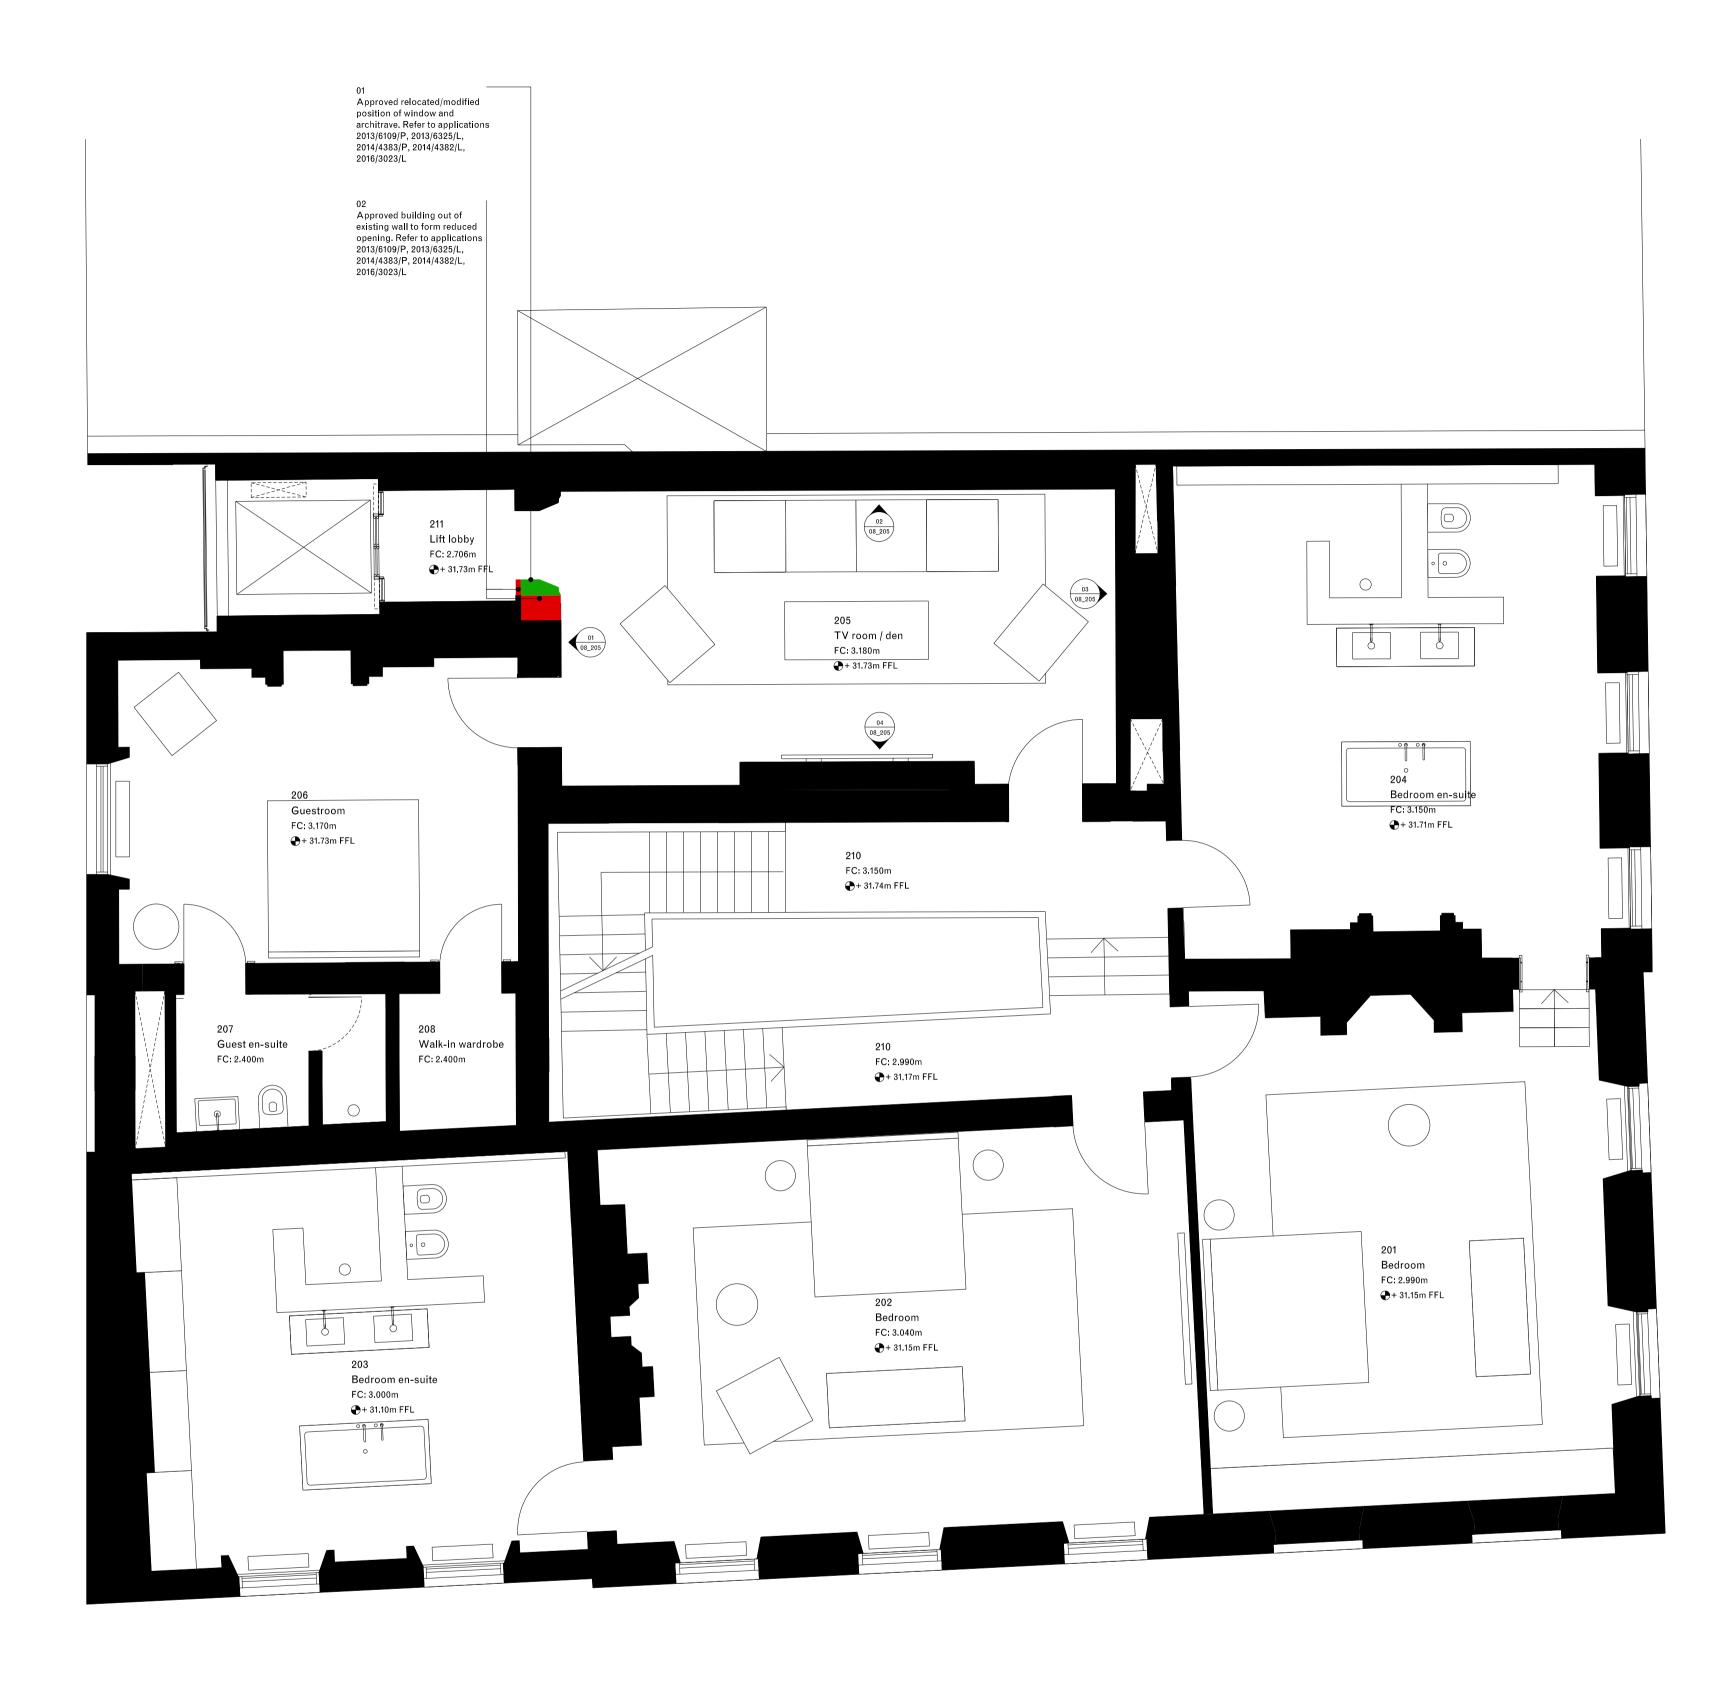

KEY Existing Infill Repositioned Demolition

Demolition / Removal notes:

All existing radiators and associated pipework to be carefully removed All existing electrical sockets and wiring to be carefully removed Removal of all items to be carefully assessed in terms of architectural salvage

## DRAWING NOTES:

THIS DRAWING IS BASED UPON THE APPROVED PLANNING SCHEME (REFER TO APPLICATIONS: 2013/6109/P 08-10-2013, 2013/6325/L 08-10-2013, 2014/4383/P 14-07-2014, 2014/4382/L 14-07-2014, 2016/3023/L 14-07-2016 ) IT IS COMPRISED OF HISTORIC BUILDING FABRIC AND NEW BUILDING FABRIC IN ACCORDANCE WITH THE APPROVED SCHEME. THE DRAWING SHOULD BE READ IN CONJUNCTION WITH THE EXISTING DRAWINGS AS SHOWN IN THE LAST REVISION

## General notes:

Do not scale from drawings. Errors to be reported immediately to the Architect. To be read in conjuntion with all relevant Architects', Services and Structural Engineers' drawings. All existing site, tree and building information has been compiled from different sources. All dimensions to be checked on site.

## David Chipperfield Architects

11 York Road London SE1 7NX T +44 20 7620 4800 F +44 20 7620 4801 www.davidchipperfield.com Project Project number 1026 Lincoln's Inn Fields Client 1-2 Lincoln's Inn Fields © David Chipperfield Architects Ltd. Drawing name Existing Second Floor 01\_02 21/12/2012 lssue P06 Date 1:50 / A1 1:100 / A3 Scale / Format