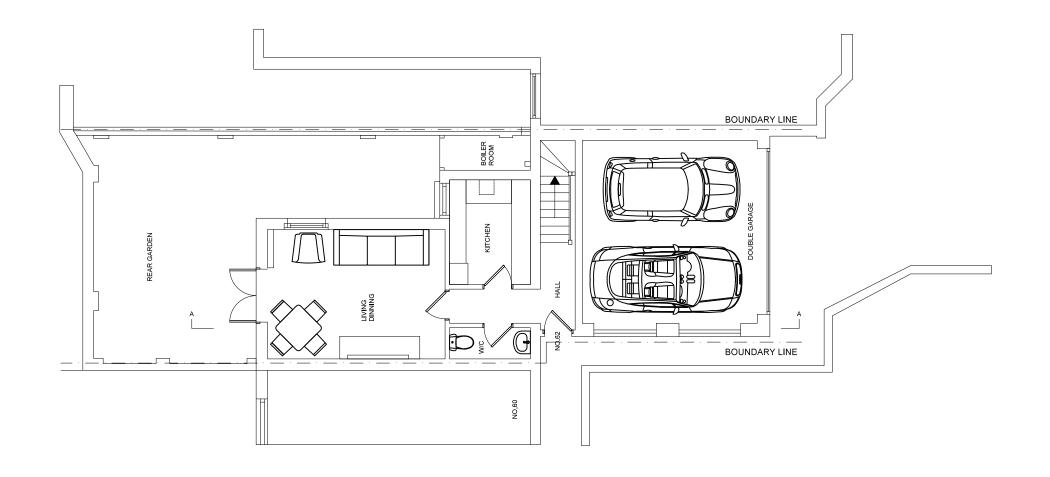

## **EXISTING GROUND FLOOR**

Issued to council 06-04-2016

SIDE & BACK EXTENSION & HOUSE RENNOVATION **CANDIDe-Design 62** AGAMEMNON RD PROJECT: DRAWING TITLE: EXISTING GROUND FLOOR SCALE: 1/100 PROJECT NO DRW NO PAPER SIZE: A3 MI1015 21/JUL/2016