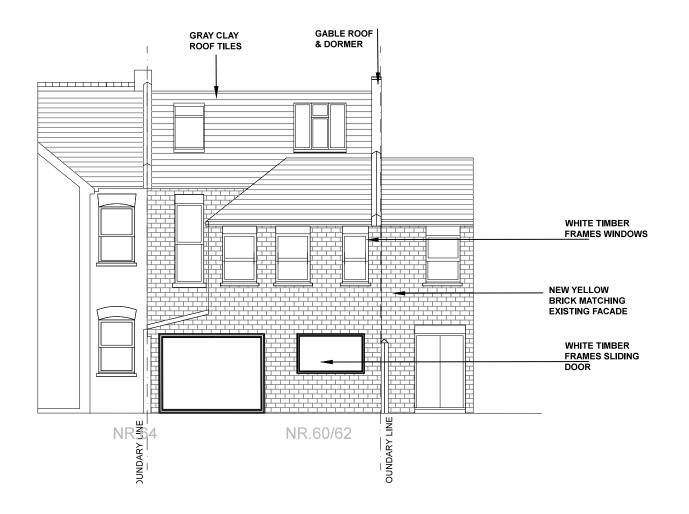

## **EXISTING REAR ELEVATION**

### **CANDIDe-Design**

CANDIDeDesign 86-90 Paul Street

London EC2A 4NE

P- +44 (0) 780 476 9424 T- +44 (0) 208 968 7536 W-www.CANDIDeDesign.com E-info@CANDIDeDesign.com

DO NOT SCALE.
Use figured dimensions only ALL contractors are requested to check all dimensions on site before proceeding.All discrepancies to be notified in writing to CANDIDe-Design.Dimensions are in millimeters unless stated otherwise.All levels are in meters above AOD unless stated otherwise.No areas indicated, or areas calculated from this drawing should be used for valuation purposes or as the basis for development contracts. Copyright by CANDIDe-Design. All rights reserved including the right of reproduction in whole or part, in any form or

## CLIENT: MARK IBRAHIM

PROJECT ADDRESS: 62 AGAMEMNON RD

## Issued to client 16-10-2015 Issued to client 29-10-2015 Issued to client 09-11-2015

Issued to council 06-04-2016

SIDE & BACK EXTENSION & HOUSE RENNOVATION Issued to client 04-12-2015 Issued to client 04-01-2016

## PROJECT:

**CANDIDe-Design** CAN. 62 AGAMEMNON RD DRAWING TITLE: **EXISTING REAR ELEVATION** SCALE: 1/100 PROJECT NO DRW NO PAPER SIZE: A3 MI1015 21/JUL/2016 **PLANNING** 