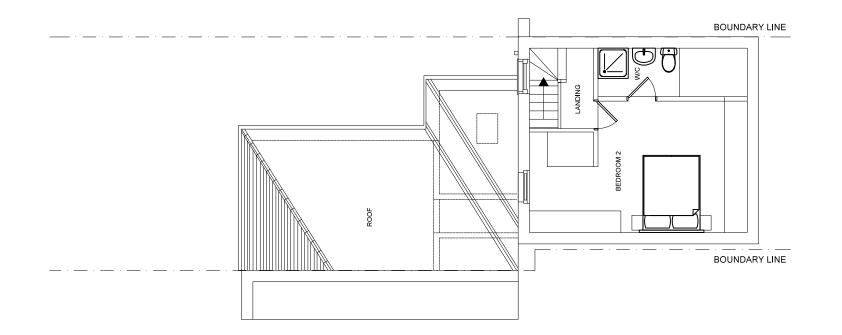

## **EXISTING LOFT**

# CANDIDe-Design PROJECT: DRAWING TITLE: SCALE: 1/100 PAPER SIZE: A3 DATE: PLANNING CAN. 62 AGAMEMNON RD EXISTING LOFT PROJECT NO DRW NO DRW NO 21/JUL/2016 PLANNING