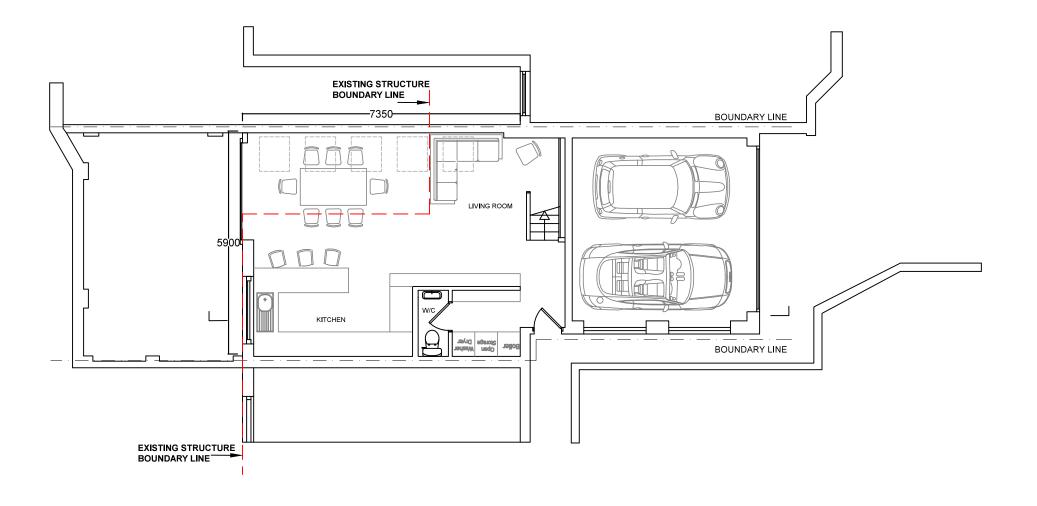

## PROPOSED GROUND FLOOR

### **CANDIDe-Design**

CANDIDeDesign 86-90

Paul Street London EC2A 4NE

P- +44 (0) 780 476 9424 T- +44 (0) 208 968 7536 W-www.CANDIDeDesign.com E-info@CANDIDeDesign.com

#### DO NOT SCALE.

Use figured dimensions only. ALL contractors are requested to check all dimensions on site before proceeding.All discrepancies to be notified in writing to CANDIDe-Design.Dimensions are in millimeters unless stated otherwise.All levels are in meters above AOD unless stated otherwise.No areas indicated, or areas calculated from this drawing should be used for valuation purposes or as the basis for development contracts. Copyright by CANDIDe-Design. All rights reserved including the right of reproduction in whole or part, in any form or

#### CLIENT:

PROJECT ADDRESS: 62 AGAMEMNON RD LONDON NW6 1EH

## KEY PLAN

### Issued to client 16-10-2015 Issued to client 29-10-2015 Issued to client 09-11-2015 Issued to client 04-12-2015 Issued to client 04-01-2016 Issued to council 06-04-2016

## SIDE & BACK EXTENSION & HOUSE RENNOVATION

PROJECT: DATE:

#### CAN. **CANDIDe-Design** 62 AGAMEMNON RD DRAWING TITLE: PROPOSED GROUND FLOOR SCALE: 1/100 PROJECT NO DRW NO PAPER SIZE: A3 MI1015 21/JUL/2016 **PLANNING**