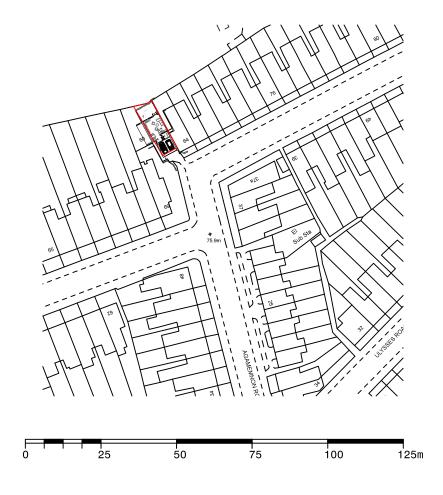

## LOCATION MAP + BLOCK PLAN

## CLIENT: MARK IBRAHIM

PROJECT ADDRESS: 62 AGAMEMNON RD LONDON NW6 1EH

KEY PLAN

Issued to client 16-10-2015 Issued to client 29-10-2015 Issued to client 09-11-2015 Issued to client 04-12-2015 Issued to client 04-01-2016 Issued to council 06-04-2016

## **CANDIDe-Design**

CAN. 62 AGAMEMNON RD PROJECT: DRAWING TITLE: LOCATION MAP + BLOCK PLAN SCALE: 1/1250 1/500 PROJECT NO DRW NO PAPER SIZE: A3 MI1015 21/JUL/2016

**PLANNING** 