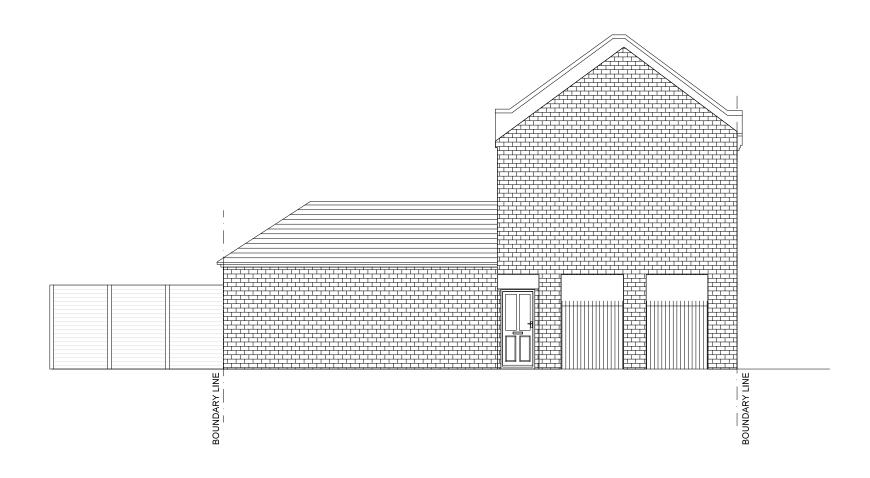

## **EXISTING SIDE ELEVATION**

#### **CANDIDe-Design**

CANDIDeDesign 86-90 Paul Street London EC2A 4NE

P- +44 (0) 780 476 9424 T- +44 (0) 208 968 7536 W-www.CANDIDeDesign.com E-info@CANDIDeDesign.com

DO NOT SCALE.
Use figured dimensions only ALL contractors

are requested to check all dimensions on site before proceeding.All discrepancies to be notified in writing to CANDIDe-Design.Dimensions are in millimeters unless stated otherwise.All levels are in meters above AOD unless stated otherwise.No areas indicated, or areas calculated from this drawing should be used for valuation purposes or as the basis for development contracts.

Copyright by CANDIDe-Design. All rights reserved including the right of reproduction in whole or part, in any form or media.

## CLIENT: MARK IBRAHIM

PROJECT ADDRESS:

## KEY PLAN

## NOTES

Issued to client 16-10-2015 Issued to client 29-10-2015 Issued to client 09-11-2015Issued to client 04-12-2015 Issued to client 04-01-2016 Issued to council 06-04-2016

SIDE & BACK EXTENSION & HOUSE RENNOVATION

## **CANDIDe-Design**

**PLANNING** 

CAN. 62 AGAMEMNON RD PROJECT: DRAWING TITLE: **EXISTING SIDE ELEVATION** SCALE: 1/100 PROJECT NO DRW NO PAPER SIZE: A3 MI1015 E08 21/JUL/2016 DATE: