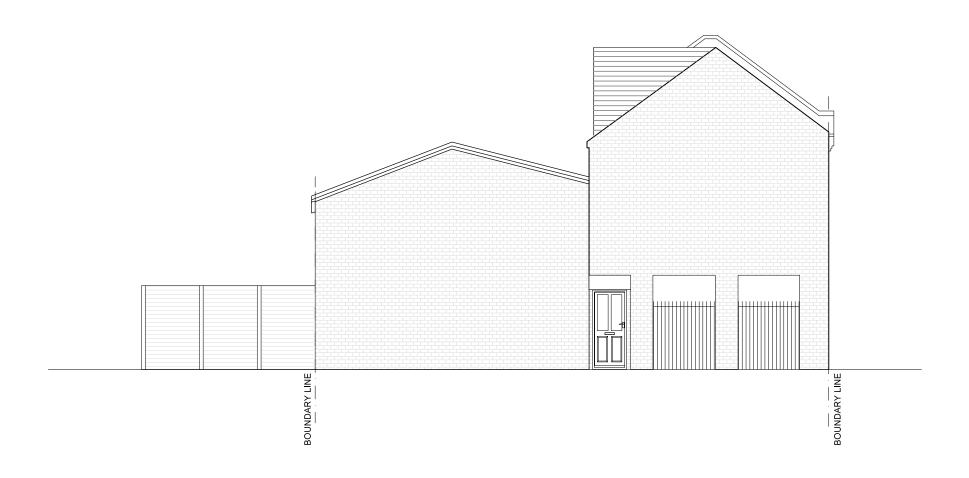

## PROPOSED SOUTH WEST ELEVATION

## CLIENT: MARK IBRAHIM

PROJECT ADDRESS: 62 AGAMEMNON RD LONDON

## KEY PLAN

## NOTES

Issued to client 16-10-2015 Issued to client 29-10-2015 Issued to client 09-11-2015 Issued to client 04-12-2015 Issued to client 04-01-2016 Issued to council 06-04-2016

## SIDE & BACK EXTENSION

RENNOVATION

## **CANDIDe-Design**

62 AGAMEMNON RD PROJECT: DRAWING TITLE: PROPOSED SIDE ELEVATION PROJECT NO DRW NO

10m

CAN.

SCALE: 1/100 PAPER SIZE: A3 MI1015 21/JUL/2016

**PLANNING** 