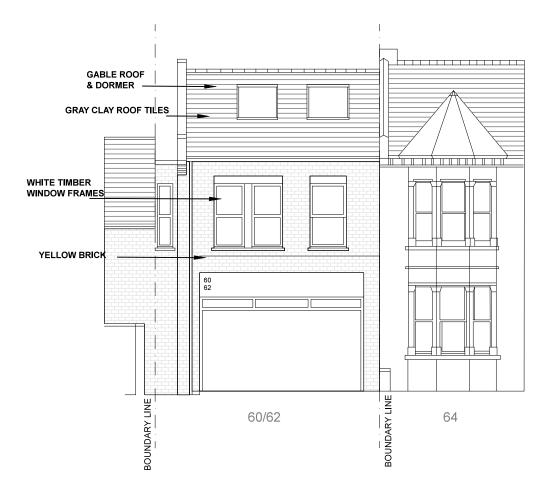

## PROPOSED FRONT ELEVATION

## **CANDIDe-Design**

CANDIDeDesign

86-90

Paul Street

London EC2A 4NE P- +44 (0) 780 476 9424 T- +44 (0) 208 968 7536

W-www.CANDIDeDesign.com E-info@CANDIDeDesign.com

DO NOT SCALE.
Use figured dimensions only. ALL contractors are requested to check all dimensions on site before proceeding.All discrepancies to be notified in writing to CANDIDe-Design.Dimensions are in millimeters unless stated otherwise.All levels are in meters above AOD unless stated otherwise.No areas indicated, or areas calculated from this drawing should be used for valuation purposes or as the basis for development contracts.

Copyright by CANDIDe-Design. All rights reserved including the right of reproduction in whole or part, in any form or

CLIENT: MARK IBRAHIM

PROJECT ADDRESS: 62 AGAMEMNON RD LONDON NW6 1EH

KEY PLAN

### NOTES Issued to client 16-10-2015 Issued to client 29-10-2015 Issued to client 09-11-2015 Issued to client 04-12-2015 Issued to client 04-01-2016 Issued to council 06-04-2016

SIDE & BACK EXTENSION & HOUSE

**CANDIDe-Design** 62 AGAMEMNON RD PROJECT: DRAWING TITLE: | ELEVATION RENNOVATION SCALE: 1/100 PAPER SIZE: A3 MI1015 **PLANNING** 

10m

CAN.

PROPOSED FRONT

21/JUL/2016

PROJECT NO DRW NO

P06