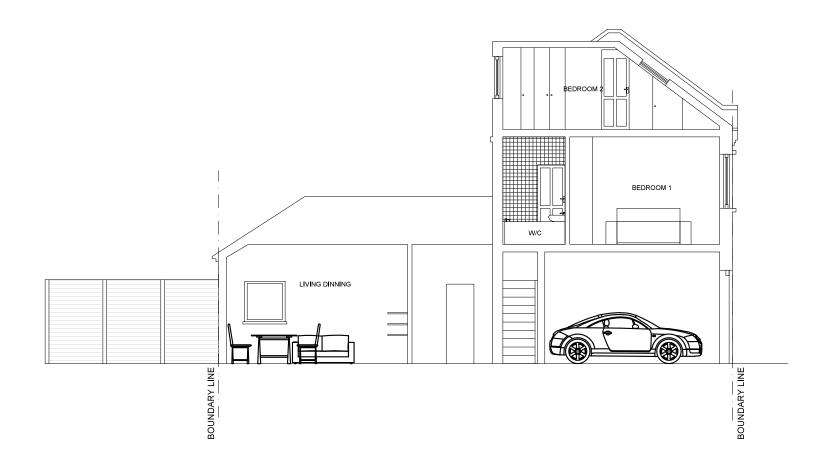

## **EXISTING SECTION**

SIDE & BACK EXTENSION & HOUSE RENNOVATION CANDIDe-Design

PROJECT:
DRAWING TITLE:
PROPOSED SECTION

SCALE: 1/100
PAPER SIZE: A3
DATE:
PLANNING

CAN.

62 AGAMEMNON RD
PROPOSED SECTION
PROJECT NO DRW NO
21/JUL/2016