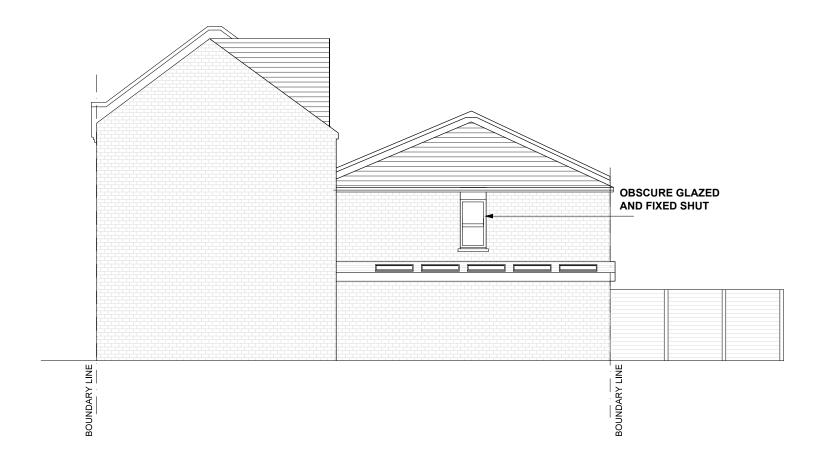

## PROPOSED NORTH EAST ELEVATION

### **CANDIDe-Design**

CANDIDeDesign 86-90 Paul Street London EC2A 4NE EC2A 4NE
P- +44 (0) 780 476 9424
T- +44 (0) 208 968 7536
W-www.CANDIDeDesign.com
E-info@CANDIDeDesign.com

DO NOT SCALE.
Use figured dimensions only. ALL contractors are requested to check all dimensions on site before proceeding.All discrepancies to be notified in writing to CANDIDe-Design Dimensions are in millimeters unless stated otherwise.All levels are in meters above AOD unless stated otherwise.No areas indicated, or areas calculated from this drawing should be used for valuation purposes or as the basis for development contracts.

Copyright by CANDIDe-Design. All rights reserved including the right of reproduction in whole or part, in any form or media.

## CLIENT: MARK IBRAHIM

PROJECT ADDRESS: 62 AGAMEMNON RD LONDON

## KEY PLAN

#### SIDE & BACK EXTENSION Issued to client 16-10-2015 Issued to client 29-10-2015 RENNOVATION Issued to client 09-11-2015 Issued to client 04-12-2015 Issued to client 04-01-2016

**CANDIDe-Design** CAN. 62 AGAMEMNON RD PROJECT: DRAWING TITLE: PROPOSED SIDE ELEVATION SCALE: 1/100 PROJECT NO DRW NO PAPER SIZE: A3 MI1015 21/JUL/2016 **PLANNING** 