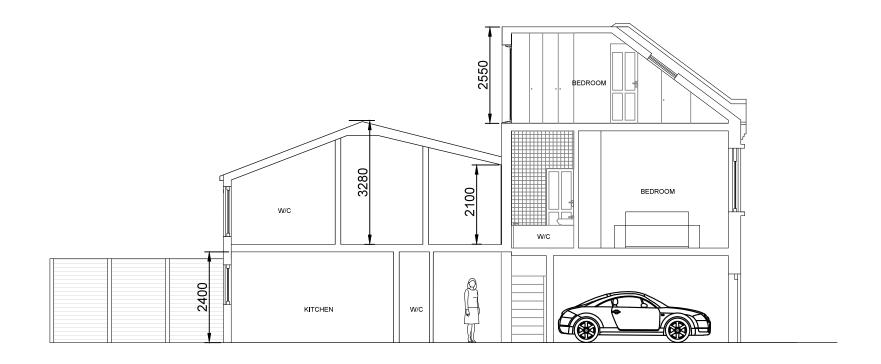

## PROPOSED SECTION AA

## CANDIDe-Design

CANDIDeDesign

86-90
Paul Street
London
EC2A 4NE
P- +44 (0) 780 476 9424
T- +44 (0) 289 968 7536
W-www.CANDIDeDesign.com
E-info@CANDIDeDesign.com

DO NOT SCALE.

Use figured dimensions only. ALL contractors are requested to check all dimensions on site before proceeding. All discrepancies to be notified in writing to CANDIDe-Design. Dimensions are in millimeters unless stated otherwise. All levels are in meters above AOD unless stated otherwise. No areas indicated, or areas calculated from this drawing should be used for valuation purposes or as the basis for development contracts. Copyright by CANDIDe-Design. All rights reserved including the right of reproduction in whole or part, in any form or

g to less D unless lated osses or S 10 to 10 to

CLIENT: MARK IBRAHIM

Issued to client 16-10-2015
Issued to client 29-10-2015
Issued to client 09-11-2015
Issued to client 04-12-2015
Issued to client 04-01-2016
Issued to council 06-04-2016

SIDE & BACK EXTENSION & HOUSE RENNOVATION CANDIDe-Design

PROJECT:
DRAWING TITLE:
PROPOSED SECTION

SCALE: 1/100
PAPER SIZE: A3
DATE:
PLANNING

CAN.

62 AGAMEMNON RD
PROPOSED SECTION
PROJECT NO DRW NO
21/JUL/2016