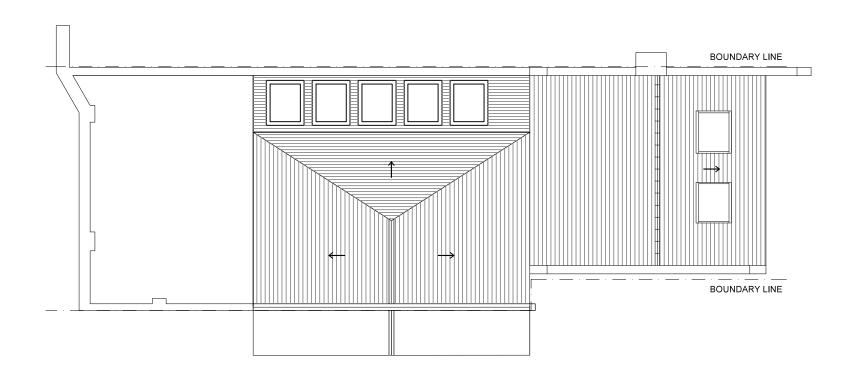

## PROPOSED FRONT ELEVATION

## **CANDIDe-Design**

CANDIDeDesign

86-90

Paul Street

London EC2A 4NE P- +44 (0) 780 476 9424 T- +44 (0) 208 968 7536

W-www.CANDIDeDesign.com E-info@CANDIDeDesign.com

DO NOT SCALE.
Use figured dimensions only. ALL contractors are requested to check all dimensions on site before proceeding.All discrepancies to be notified in writing to CANDIDe-Design.Dimensions are in millimeters unless stated otherwise.All levels are in meters above AOD unless stated otherwise.No areas indicated, or areas calculated from this drawing should be used for valuation purposes or as the basis for development contracts.

Copyright by CANDIDe-Design. All rights reserved including the right of reproduction in whole or part, in any form or

CLIENT: MARK IBRAHIM

PROJECT ADDRESS: 62 AGAMEMNON RD LONDON NW6 1EH

KEY PLAN

### NOTES Issued to client 16-10-2015 Issued to client 29-10-2015 Issued to client 09-11-2015 Issued to client 04-12-2015 Issued to client 04-01-2016 Issued to council 06-04-2016

SIDE & BACK EXTENSION & HOUSE

**CANDIDe-Design** 62 AGAMEMNON RD PROJECT: DRAWING TITLE: | ELEVATION RENNOVATION SCALE: 1/100 PAPER SIZE: A3 MI1015 **PLANNING** 

10m

CAN.

PROPOSED FRONT

21/JUL/2016

PROJECT NO DRW NO

P06