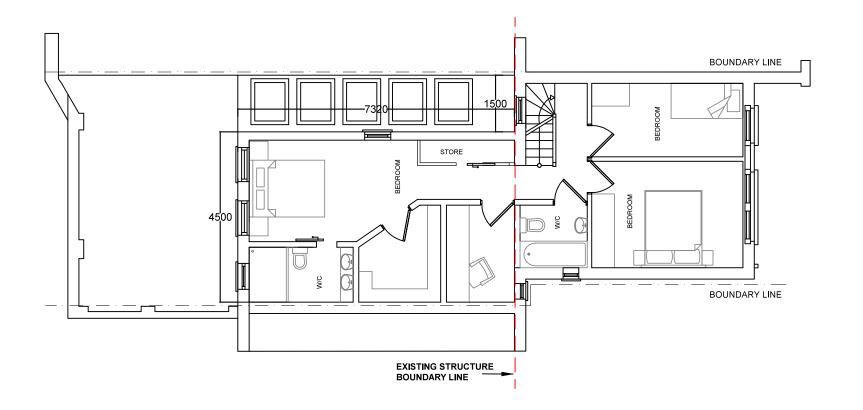

## PROPOSED GROUND FLOOR

#### CAN. **CANDIDe-Design** 62 AGAMEMNON RD DRAWING TITLE: PROPOSED GROUND FLOOR SCALE: 1/100 PROJECT NO DRW NO PAPER SIZE: A3 MI1015 21/JUL/2016 **PLANNING**