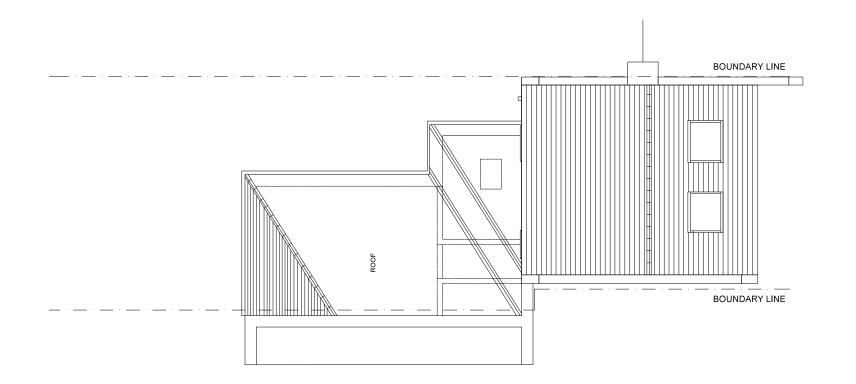

## PROPOSED SOUTH WEST ELEVATION

### **CANDIDe-Design**

CANDIDeDesign 86-90 Paul Street London EC2A 4NE EC2A 4NE
P- +44 (0) 780 476 9424
T- +44 (0) 208 968 7536
W-www.CANDIDeDesign.com
E-info@CANDIDeDesign.com

DO NOT SCALE.
Use figured dimensions only. ALL contractors are requested to check all dimensions on site before proceeding.All discrepancies to be notified in writing to CANDIDe-Design Dimensions are in millimeters unless stated otherwise.All levels are in meters above AOD unless stated otherwise.No areas indicated, or areas calculated from this drawing should be used for valuation purposes or as the basis for development contracts.

Copyright by CANDIDe-Design. All rights reserved including the right of reproduction in whole or part, in any form or media.

## CLIENT: MARK IBRAHIM

PROJECT ADDRESS: 62 AGAMEMNON RD LONDON

## KEY PLAN

## NOTES

Issued to client 16-10-2015 Issued to client 29-10-2015 Issued to client 09-11-2015 Issued to client 04-12-2015 Issued to client 04-01-2016 Issued to council 06-04-2016

## SIDE & BACK EXTENSION

RENNOVATION

## **CANDIDe-Design**

62 AGAMEMNON RD PROJECT: DRAWING TITLE: PROPOSED SIDE ELEVATION PROJECT NO DRW NO

10m

CAN.

SCALE: 1/100 PAPER SIZE: A3 MI1015 21/JUL/2016

**PLANNING** 