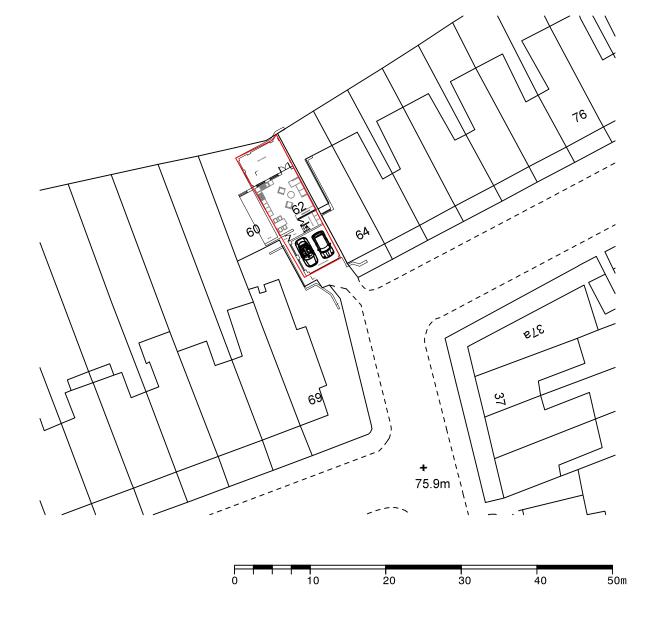

## LOCATION MAP + BLOCK PLAN

## CLIENT: MARK IBRAHIM

PROJECT ADDRESS: 62 AGAMEMNON RD LONDON NW6 1EH

KEY PLAN

Issued to client 16-10-2015 Issued to client 29-10-2015 Issued to client 09-11-2015 Issued to client 04-12-2015 Issued to client 04-01-2016 Issued to council 06-04-2016

## **CANDIDe-Design**

CAN. 62 AGAMEMNON RD PROJECT: DRAWING TITLE: LOCATION MAP + BLOCK PLAN SCALE: 1/1250 1/500 PROJECT NO DRW NO PAPER SIZE: A3 MI1015 21/JUL/2016

**PLANNING** 