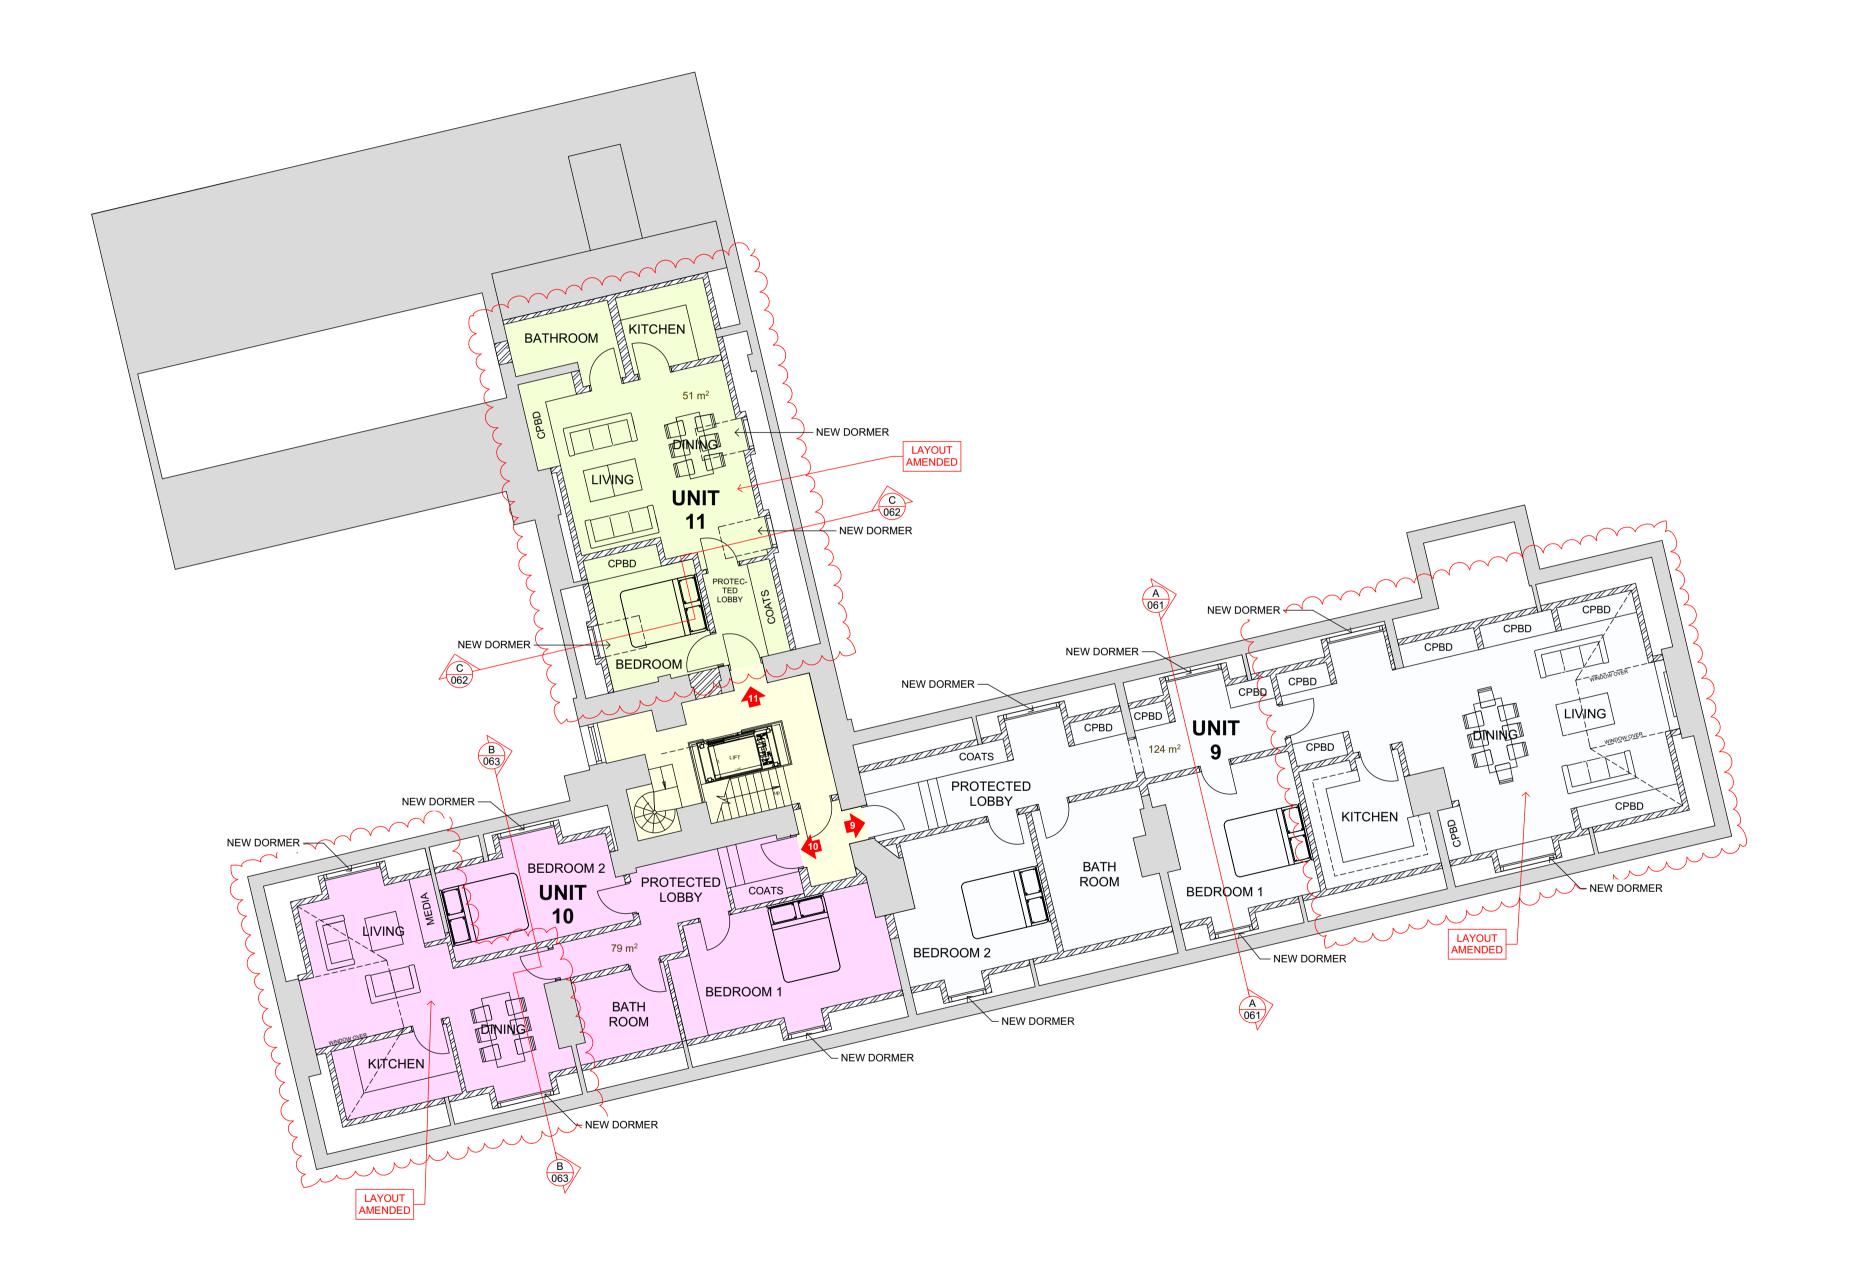

## PROPOSED SECOND FLOOR PLAN

KEY

EXISTING RETAINED WALLS
PROPOSED WALLS

1: '

The copyright of this drawing is the property of SHAUN KNIGHT ARCHITECTURE LIMITED and may not be reproduced in any form without prior written consent.

REV A 31/03/2016
- PREVIOUS UNIT 12 NOW OMITTED FROM APPLICATION
- 1 DORMER OMITTED FROM EACH OF
UNITS 9 AND 10
- LIFT AMENDED
REV B 15/06/2016
- LIFT AMENDED TO COMPLY WITH M4(1).
- DORMERS AMENDED
REV C 24/06/2016

- LAYOUTS OF UNITS 9, 10 AND 11 AMENDED.

## ARCHITECTURE 40 FALCON ROAD, HAMPTON

TW12 2RA
07824 815 258M
0208 979 4949T
E:skarchitecture@hotmail.co.uk
W:shaunknightarchitecture.com

PROJECT: 36 LANCASTER GROVE

TITLE : PROPOSED SECOND FLOOR PLAN

Date: DECEMBER 2015