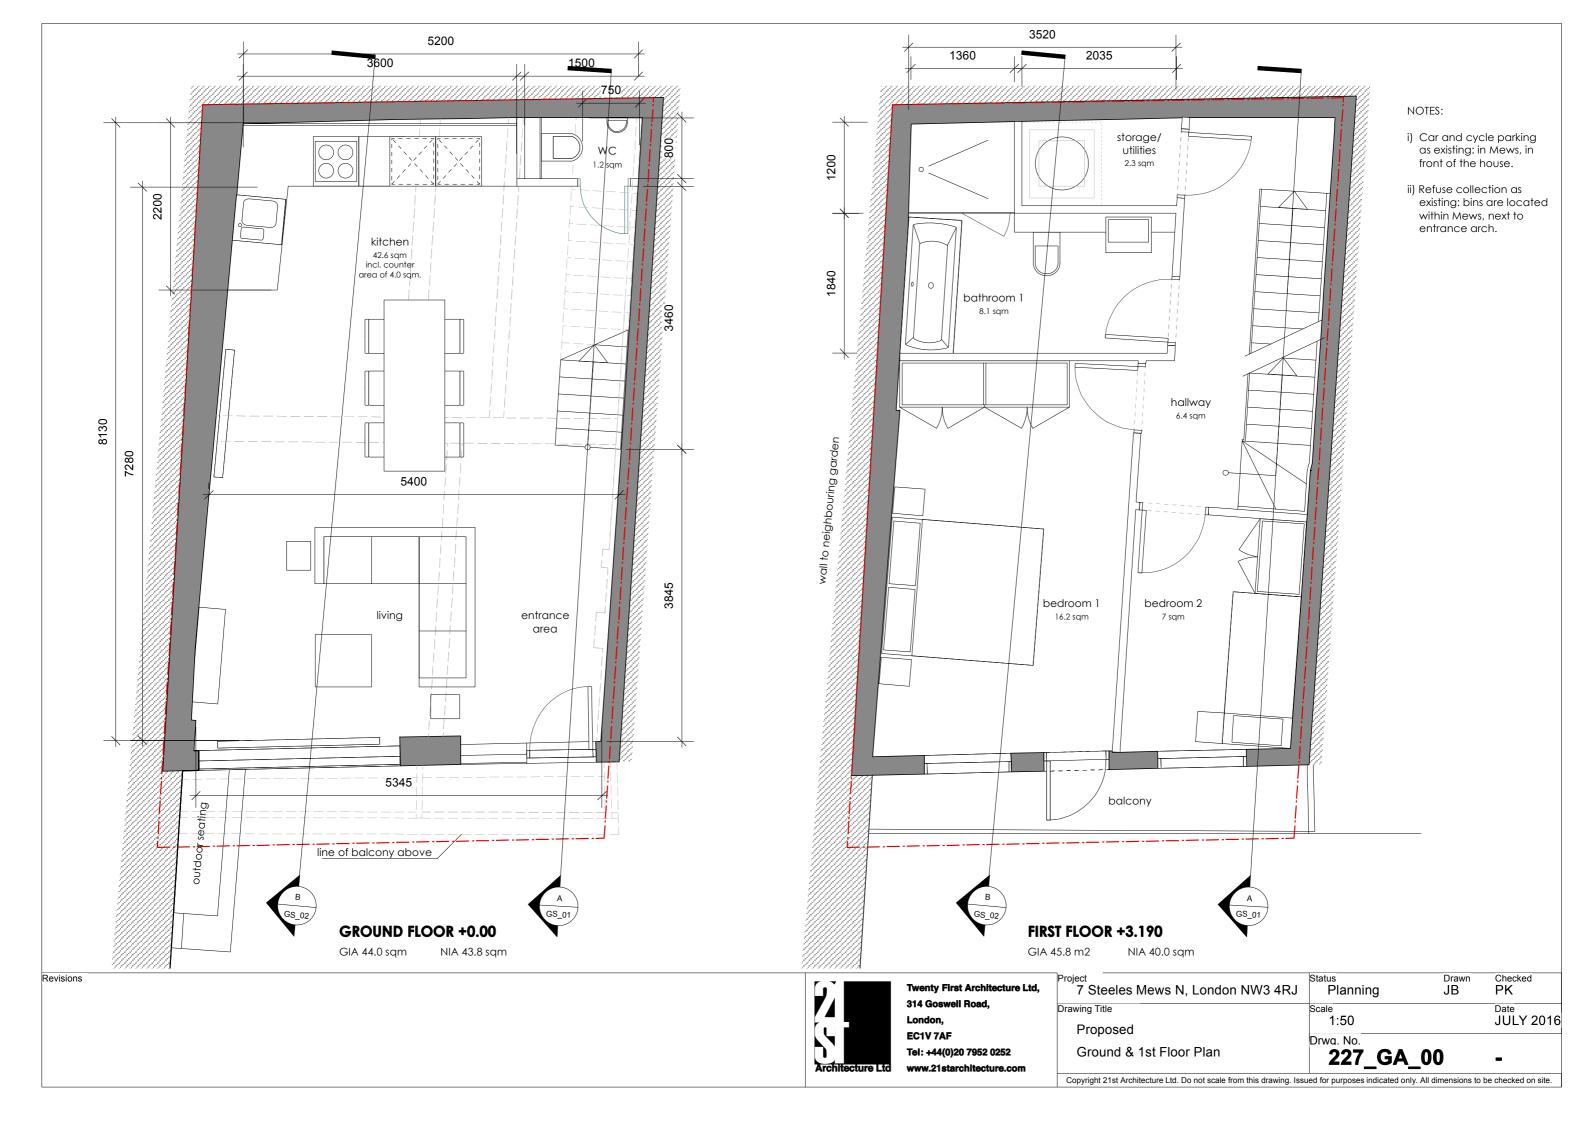

#### Revision A 15 August 2016

Front dormer pushed back from front facade, same as neighbours front dormer at No.6

Affected drawings: 2nd Floor & Roof Plan, Front Elevation, Section A, Section B.

| DRWG. NO.   | TITLE                   | SCALE  | PAPER | DATE     |
|-------------|-------------------------|--------|-------|----------|
| 227_OS_00   | Site Plan               | 1:1250 | A3    | FEB 2016 |
| EXISTING    |                         |        |       |          |
| 227_EX_00   | Ground & 1st Floor Plan | 1:50   | А3    | JUL 2016 |
| 227_EX_02   | Roof Plan               | 1:50   | A3    | JUL 2016 |
| 227_EE_01   | Front Elevation         | 1:50   | А3    | JUL 2016 |
| 227_EE_02   | Rear Elevation          | 1:50   | А3    | JUL 2016 |
| 227_ES_01   | Section A               | 1:50   | A3    | JUL 2016 |
|             |                         |        |       |          |
| PROPOSED    |                         |        |       |          |
| 227_GA_00   | Ground & 1st Floor Plan | 1:50   | A3    | JUL 2016 |
| 227_GA_02A  | 2nd Floor & Roof Plan   | 1:50   | A3    | AUG 2016 |
| 227_GE_01A  | Front Elevation         | 1:50   | A3    | AUG 2016 |
| 227_GE_04   | Rear Elevation          | 1:50   | А3    | JUL 2016 |
| 227_GS_01A  | Section A               | 1:50   | А3    | AUG 2016 |
| 227_G\$_02A | Section B               | 1:50   | A3    | AUG 2016 |