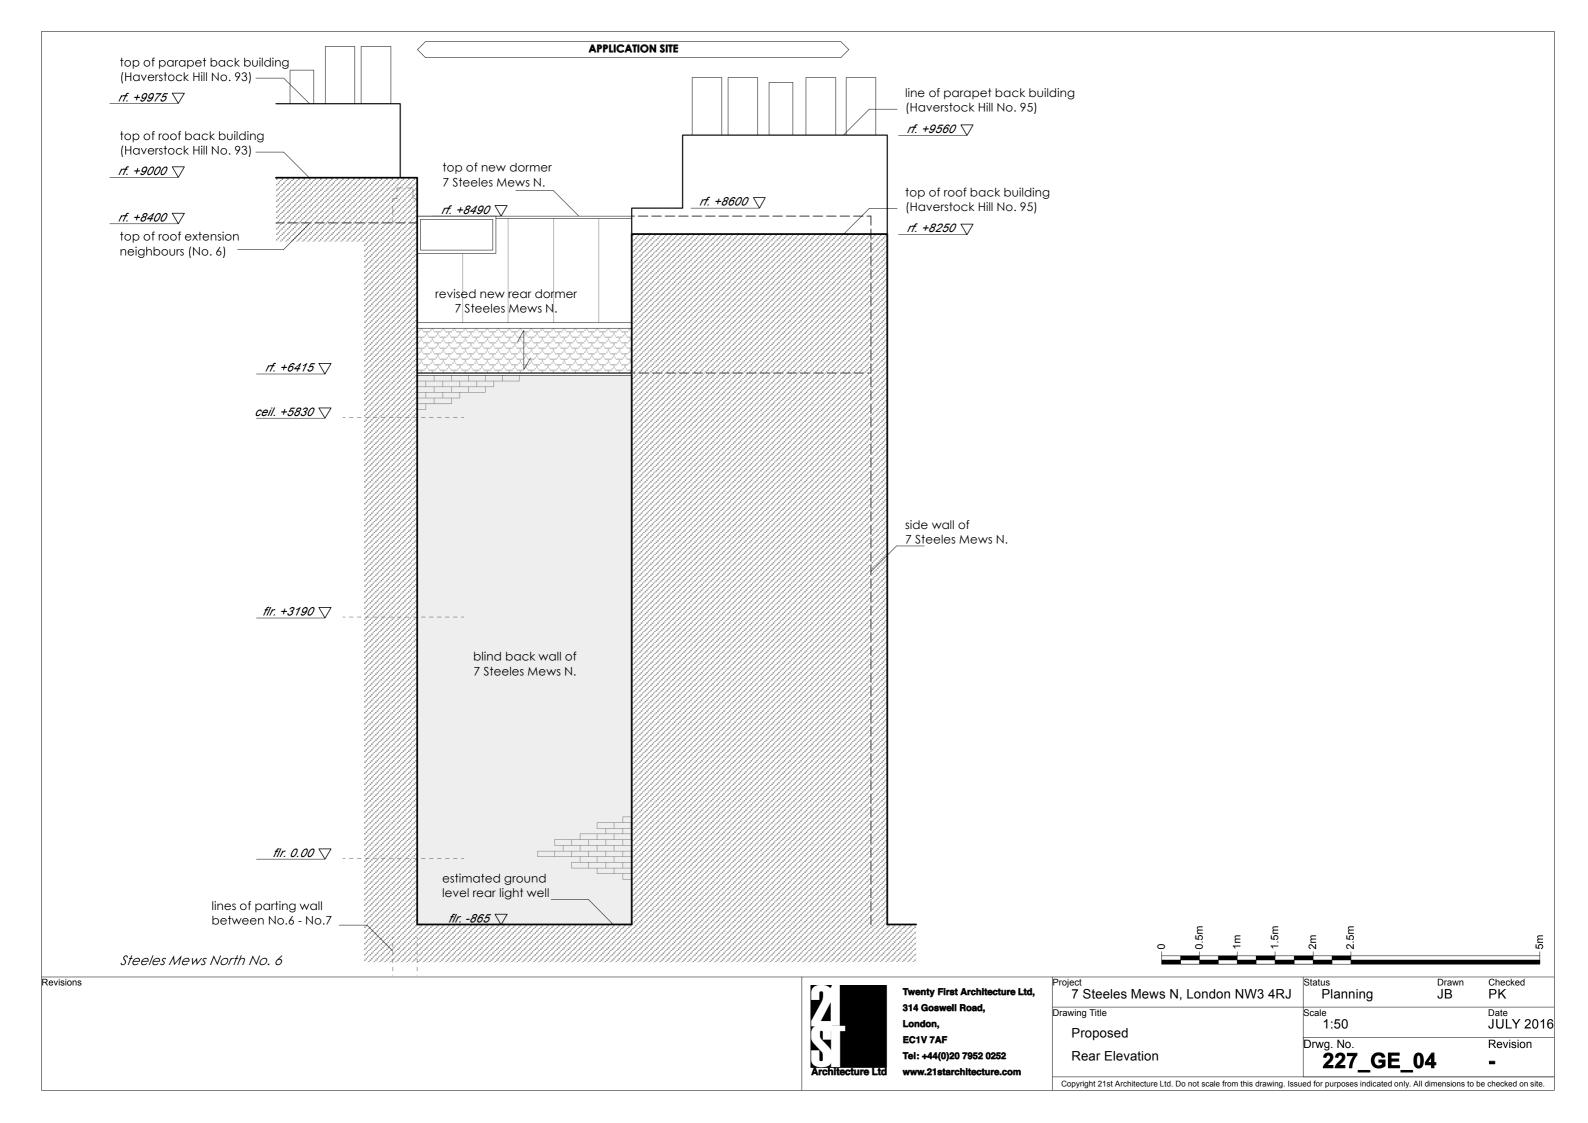

#### Revision A 15 August 2016

Front dormer pushed back from front facade, same as neighbours front dormer at No.6

Affected drawings: 2nd Floor & Roof Plan, Front Elevation, Section A, Section B.

| DRWG. NO.   | TITLE                   | SCALE  | PAPER | DATE     |
|-------------|-------------------------|--------|-------|----------|
| 227_OS_00   | Site Plan               | 1:1250 | A3    | FEB 2016 |
| EXISTING    |                         |        |       |          |
| 227_EX_00   | Ground & 1st Floor Plan | 1:50   | А3    | JUL 2016 |
| 227_EX_02   | Roof Plan               | 1:50   | A3    | JUL 2016 |
| 227_EE_01   | Front Elevation         | 1:50   | А3    | JUL 2016 |
| 227_EE_02   | Rear Elevation          | 1:50   | А3    | JUL 2016 |
| 227_ES_01   | Section A               | 1:50   | A3    | JUL 2016 |
|             |                         |        |       |          |
| PROPOSED    |                         |        |       |          |
| 227_GA_00   | Ground & 1st Floor Plan | 1:50   | A3    | JUL 2016 |
| 227_GA_02A  | 2nd Floor & Roof Plan   | 1:50   | A3    | AUG 2016 |
| 227_GE_01A  | Front Elevation         | 1:50   | A3    | AUG 2016 |
| 227_GE_04   | Rear Elevation          | 1:50   | А3    | JUL 2016 |
| 227_GS_01A  | Section A               | 1:50   | А3    | AUG 2016 |
| 227_G\$_02A | Section B               | 1:50   | A3    | AUG 2016 |