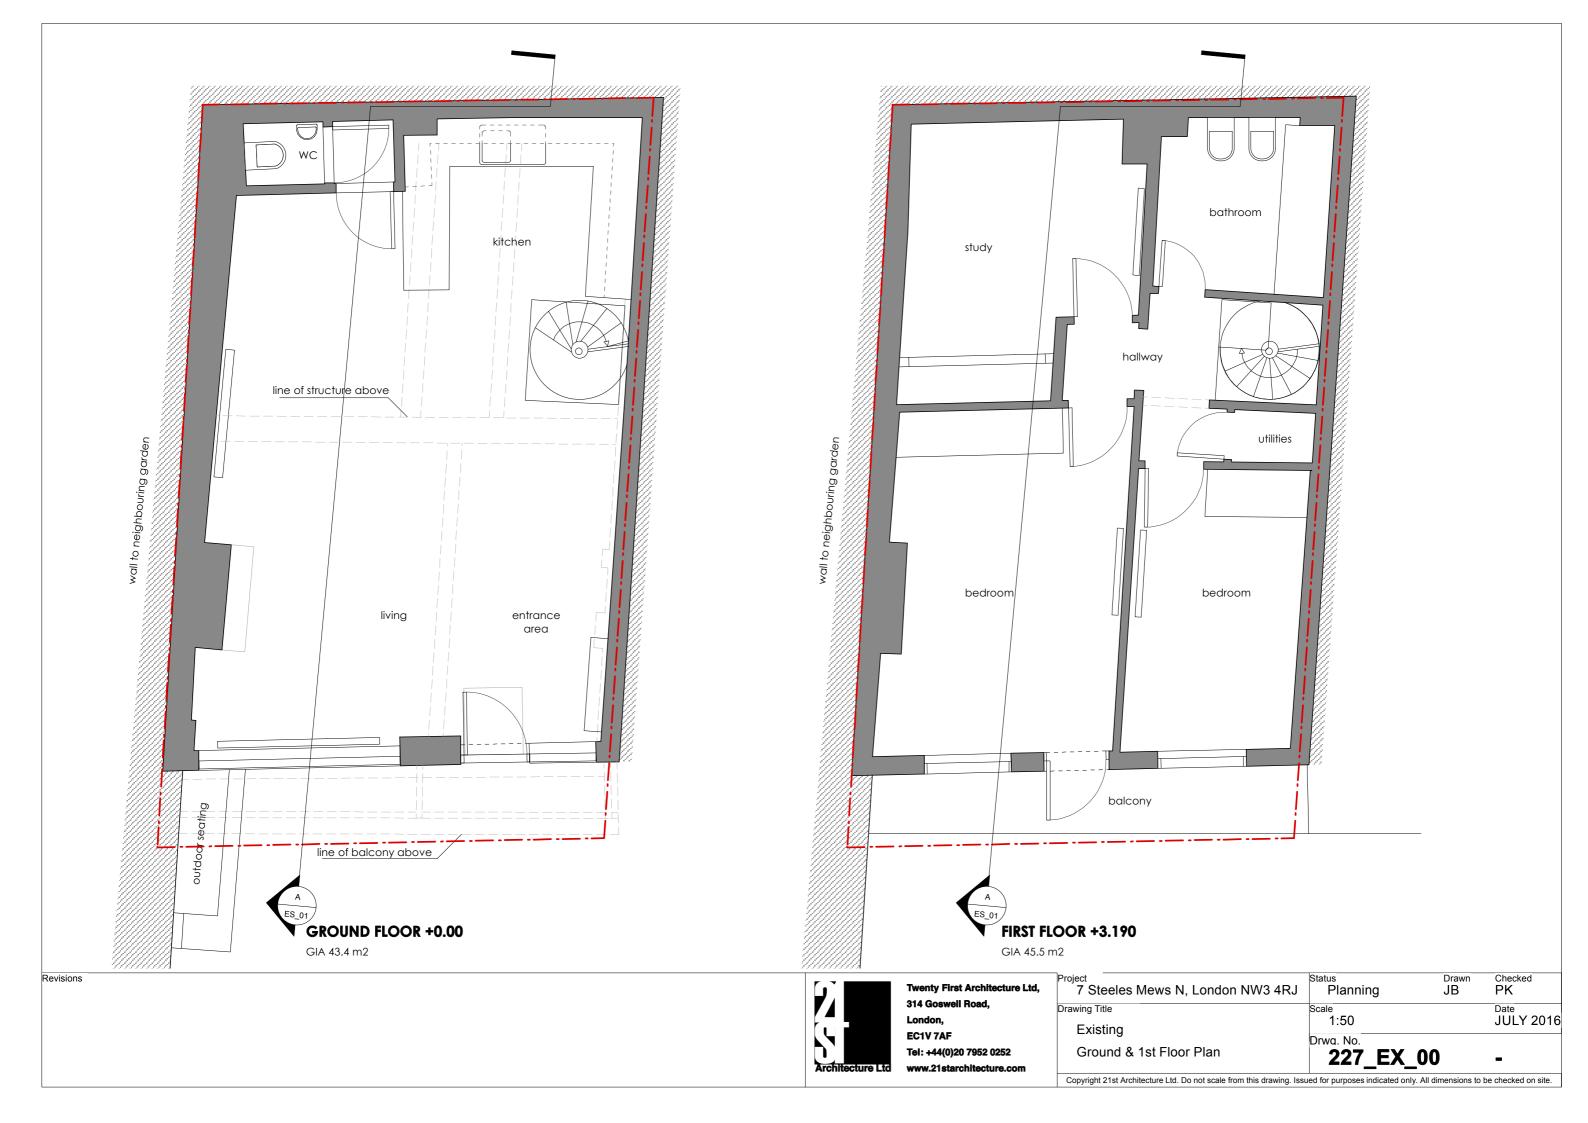

| 1:50   | A3    | AUG 2016 |







Revisions

Architect

Twenty First Architecture Ltd,
314 Goswell Road,
London,
EC1V 7AF
Tel: +44(0)20 7952 0252
www.21starchitecture.com

| 7 Steeles Mews N, London NW3 4RJ | Status<br>Planning          | Drawn<br>JB | Checked PK |
|----------------------------------|-----------------------------|-------------|------------|
| Drawing Title                    | Scale                       |             | Date       |
| Existing and Proposed            | 1:1250                      |             | FEB 2016   |
| Site Plan                        | Drwg. No. <b>227_OS_0</b> 0 | )           | -          |

Copyright 21st Architecture Ltd. Do not scale from this drawing. Issued for purposes indicated only. All dimensions to be checked on site.







Twenty First Architecture Ltd, 314 Goswell Road, London, EC1V 7AF Tel: +44(0)20 7952 0252 Architecture Ltd www.21starchitecture.com

| Project 7 Steeles Mews N, London NW3 4RJ                             | Status<br>Planning                   | Drawn<br>JB   | Checked PK          |
|----------------------------------------------------------------------|--------------------------------------|---------------|---------------------|
| Drawing Title                                                        | Scale                                |               | Date                |
| Existing                                                             | 1:50                                 |               | JULY 2016           |
|