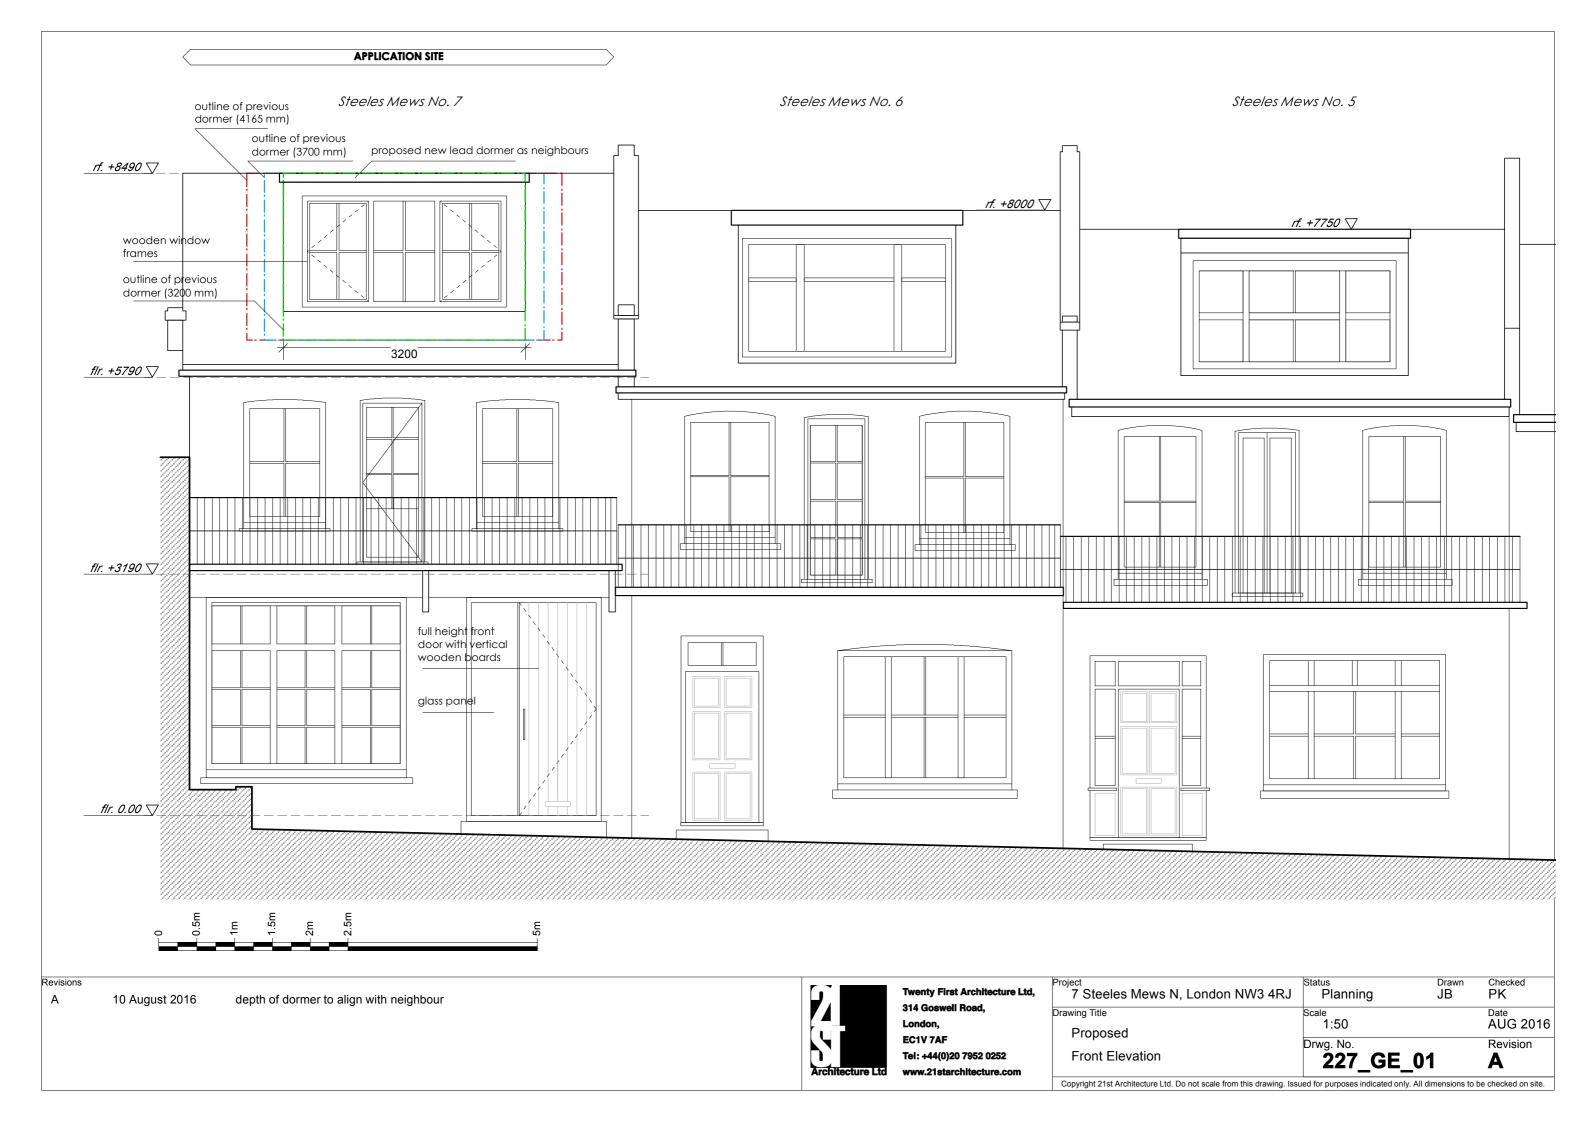

#### Revision A 15 August 2016

Front dormer pushed back from front facade, same as neighbours front dormer at No.6

Affected drawings: 2nd Floor & Roof Plan, Front Elevation, Section A, Section B.

| DRWG. NO.   | TITLE                   | SCALE  | PAPER | DATE     |
|-------------|-------------------------|--------|-------|----------|
| 227_OS_00   | Site Plan               | 1:1250 | A3    | FEB 2016 |
| EXISTING    |                         |        |       |          |
| 227_EX_00   | Ground & 1st Floor Plan | 1:50   | А3    | JUL 2016 |
| 227_EX_02   | Roof Plan               | 1:50   | A3    | JUL 2016 |
| 227_EE_01   | Front Elevation         | 1:50   | А3    | JUL 2016 |
| 227_EE_02   | Rear Elevation          | 1:50   | А3    | JUL 2016 |
| 227_ES_01   | Section A               | 1:50   | A3    | JUL 2016 |
|             |                         |        |       |          |
| PROPOSED    |                         |        |       |          |
| 227_GA_00   | Ground & 1st Floor Plan | 1:50   | A3    | JUL 2016 |
| 227_GA_02A  | 2nd Floor & Roof Plan   | 1:50   | A3    | AUG 2016 |
| 227_GE_01A  | Front Elevation         | 1:50   | A3    | AUG 2016 |
| 227_GE_04   | Rear Elevation          | 1:50   | А3    | JUL 2016 |
| 227_GS_01A  | Section A               | 1:50   | А3    | AUG 2016 |
| 227_G\$_02A | Section B               | 1:50   | A3    | AUG 2016 |