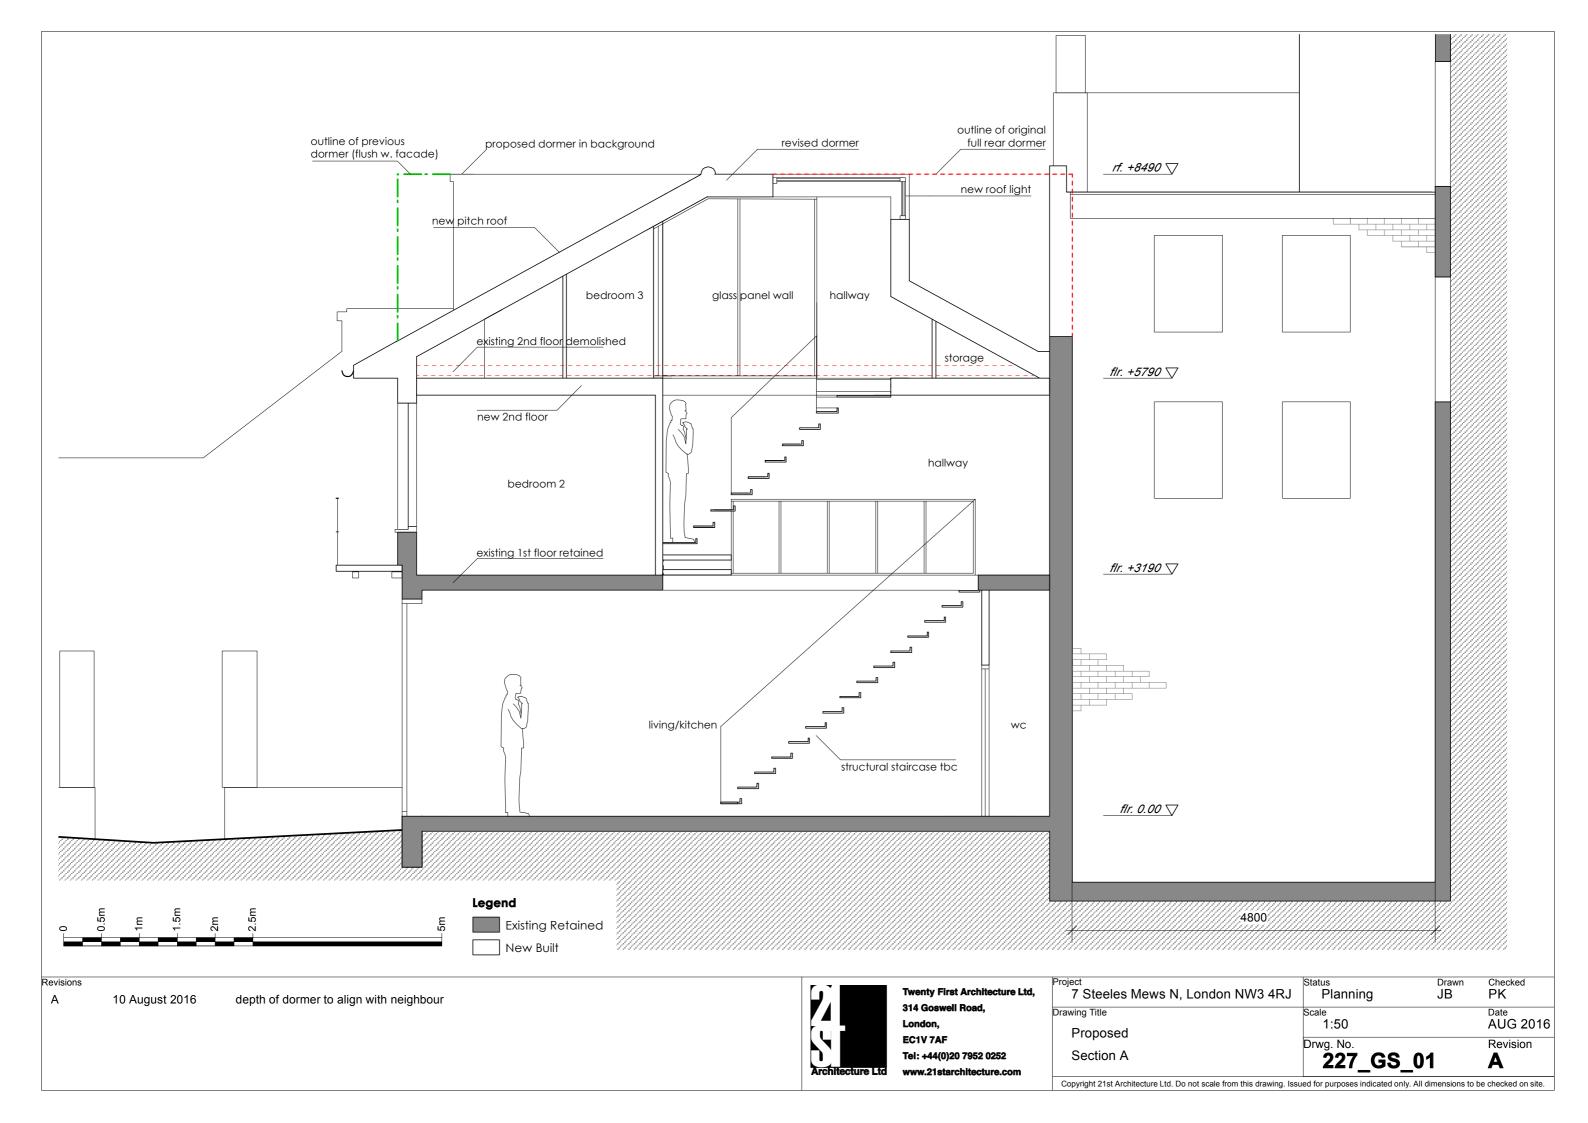

#### Revision A 15 August 2016

Front dormer pushed back from front facade, same as neighbours front dormer at No.6

Affected drawings: 2nd Floor & Roof Plan, Front Elevation, Section A, Section B.

| DRWG. NO.   | TITLE                   | SCALE  | PAPER | DATE     |
|-------------|-------------------------|--------|-------|----------|
| 227_OS_00   | Site Plan               | 1:1250 | A3    | FEB 2016 |
| EXISTING    |                         |        |       |          |
| 227_EX_00   | Ground & 1st Floor Plan | 1:50   | А3    | JUL 2016 |
| 227_EX_02   | Roof Plan               | 1:50   | A3    | JUL 2016 |
| 227_EE_01   | Front Elevation         | 1:50   | А3    | JUL 2016 |
| 227_EE_02   | Rear Elevation          | 1:50   | А3    | JUL 2016 |
| 227_ES_01   | Section A               | 1:50   | A3    | JUL 2016 |
|             |                         |        |       |          |
| PROPOSED    |                         |        |       |          |
| 227_GA_00   | Ground & 1st Floor Plan | 1:50   | A3    | JUL 2016 |
| 227_GA_02A  | 2nd Floor & Roof Plan   | 1:50   | A3    | AUG 2016 |
| 227_GE_01A  | Front Elevation         | 1:50   | A3    | AUG 2016 |
| 227_GE_04   | Rear Elevation          | 1:50   | А3    | JUL 2016 |
| 227_GS_01A  | Section A               | 1:50   | А3    | AUG 2016 |
| 227_G\$_02A | Section B               | 1:50   | A3    | AUG 2016 |