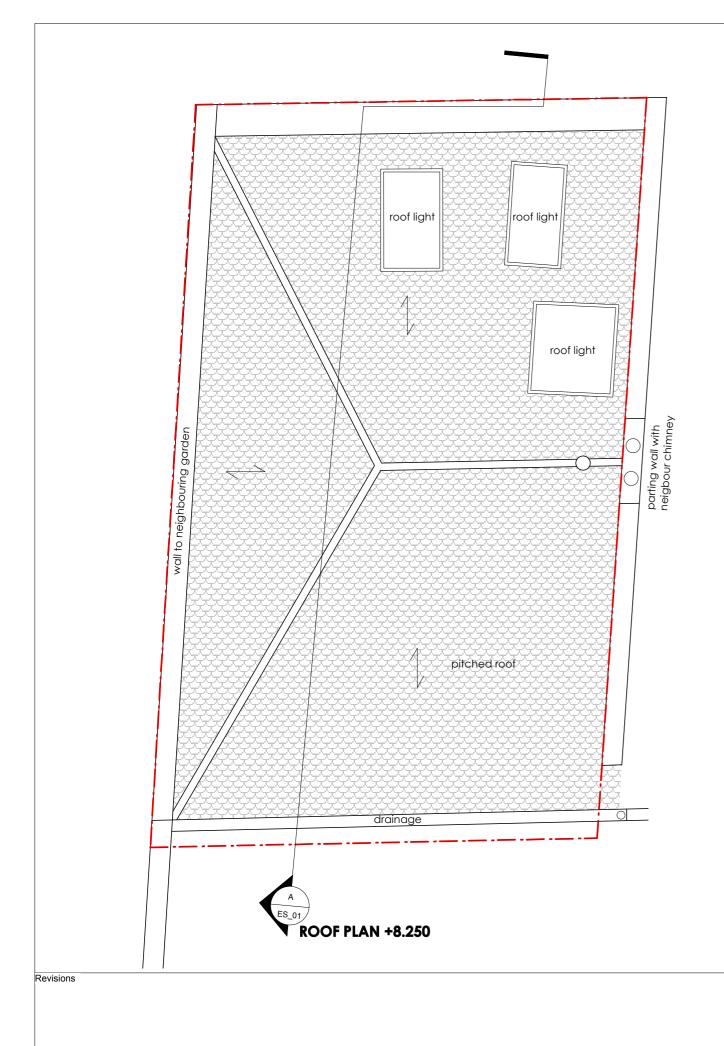

| Project 7 Steeles Mews N, London NW3 4RJ                             | Status<br>Planning                   | Drawn<br>JB   | Checked PK          |
|----------------------------------------------------------------------|--------------------------------------|---------------|---------------------|
| Drawing Title                                                        | Scale                                |               | Date                |
| Existing                                                             | 1:50                                 |               | JULY 2016           |
|                                                                      | Drwg. No.                            |               |                     |
| Roof Plan                                                            | 227_EX_0                             | 2             | -                   |
| Copyright 21st Architecture Ltd. Do not scale from this drawing. Iss | ued for purposes indicated only. All | dimensions to | be checked on site. |