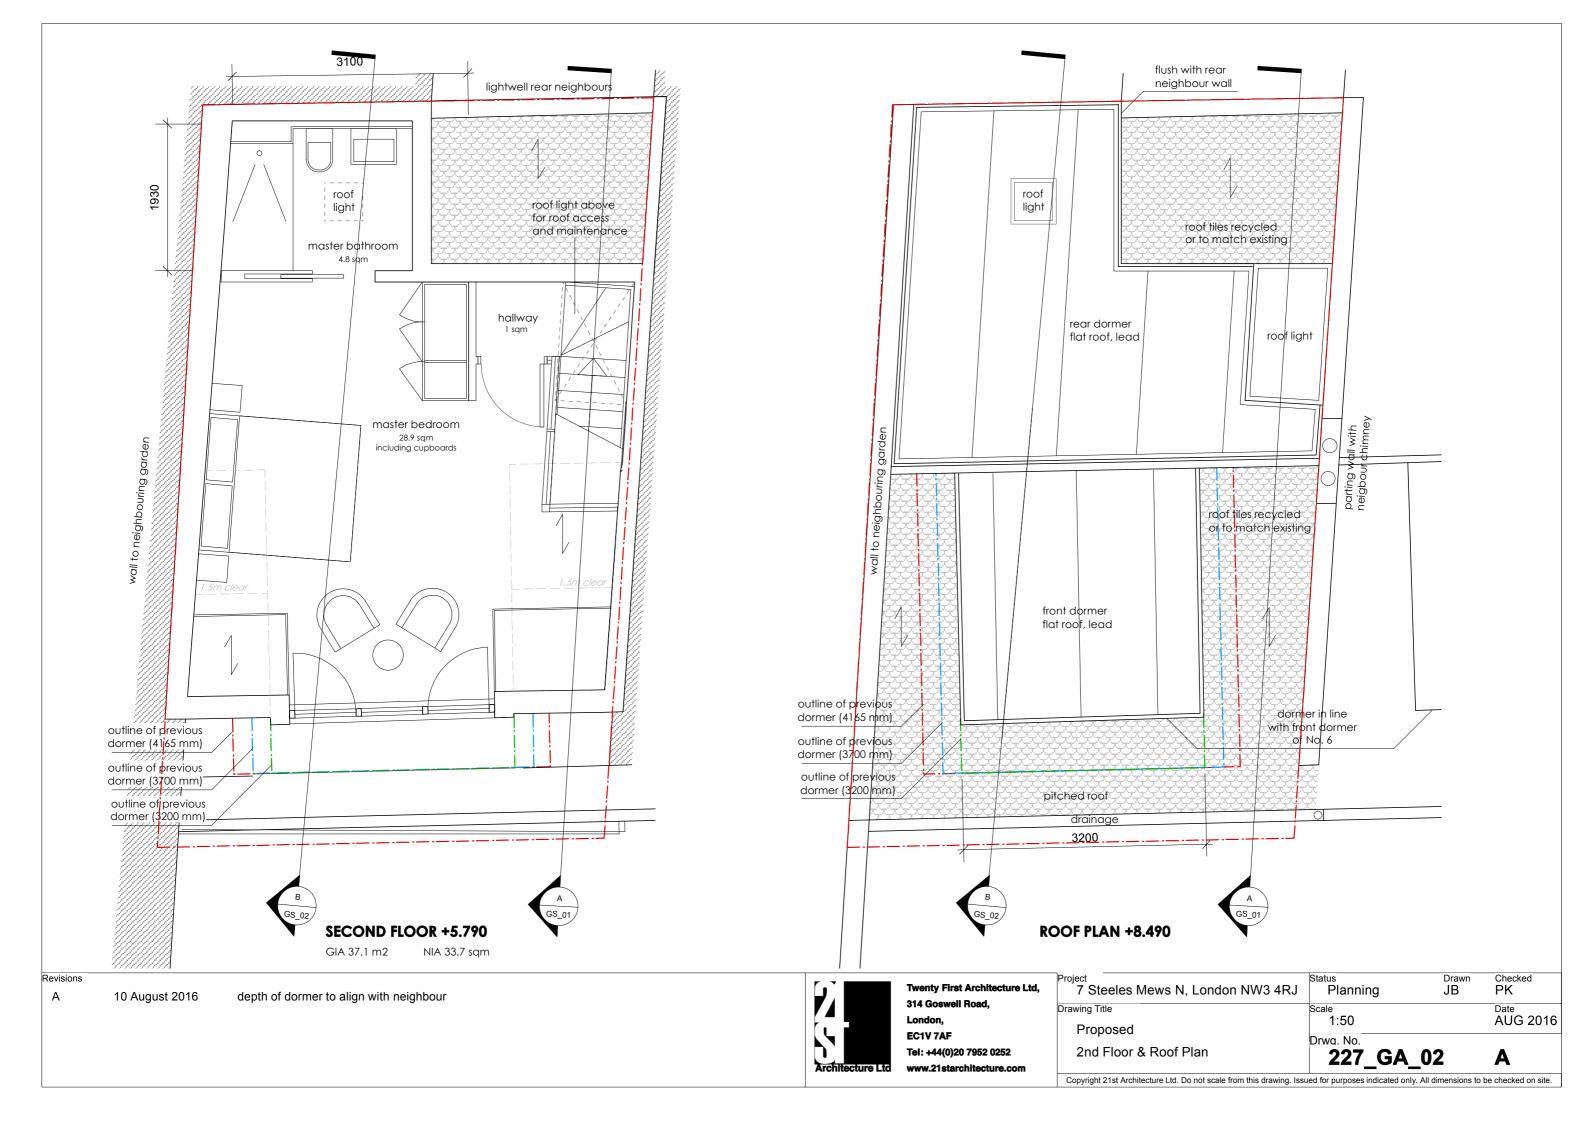

#### Revision A 15 August 2016

Front dormer pushed back from front facade, same as neighbours front dormer at No.6

Affected drawings: 2nd Floor & Roof Plan, Front Elevation, Section A, Section B.

| DRWG. NO.   | TITLE                   | SCALE  | PAPER | DATE     |
|-------------|-------------------------|--------|-------|----------|
| 227_OS_00   | Site Plan               | 1:1250 | A3    | FEB 2016 |
| EXISTING    |                         |        |       |          |
| 227_EX_00   | Ground & 1st Floor Plan | 1:50   | А3    | JUL 2016 |
| 227_EX_02   | Roof Plan               | 1:50   | A3    | JUL 2016 |
| 227_EE_01   | Front Elevation         | 1:50   | А3    | JUL 2016 |
| 227_EE_02   | Rear Elevation          | 1:50   | А3    | JUL 2016 |
| 227_ES_01   | Section A               | 1:50   | A3    | JUL 2016 |
|             |                         |        |       |          |
| PROPOSED    |                         |        |       |          |
| 227_GA_00   | Ground & 1st Floor Plan | 1:50   | A3    | JUL 2016 |
| 227_GA_02A  | 2nd Floor & Roof Plan   | 1:50   | A3    | AUG 2016 |
| 227_GE_01A  | Front Elevation         | 1:50   | A3    | AUG 2016 |
| 227_GE_04   | Rear Elevation          | 1:50   | А3    | JUL 2016 |
| 227_GS_01A  | Section A               | 1:50   | А3    | AUG 2016 |
| 227_G\$_02A | Section B               | 1:50   | A3    | AUG 2016 |