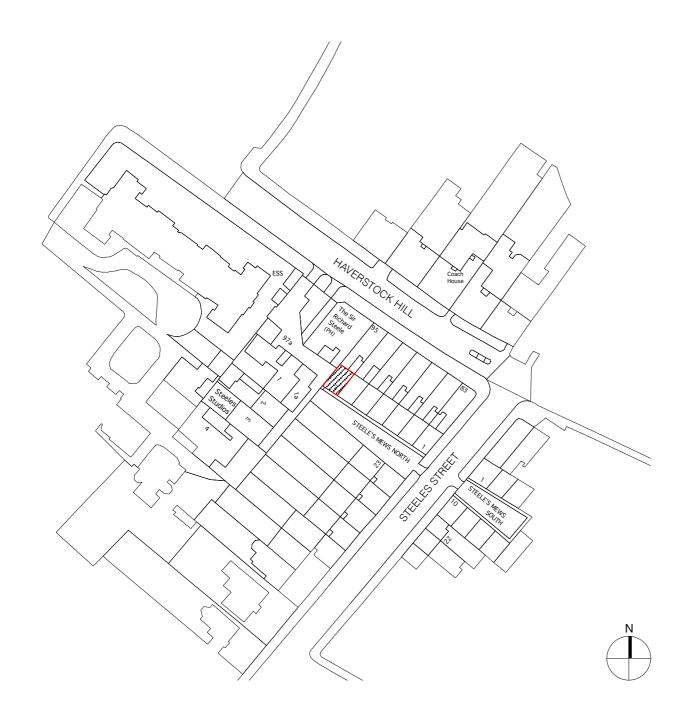

Revisions

Architect

Twenty First Architecture Ltd,
314 Goswell Road,
London,
EC1V 7AF
Tel: +44(0)20 7952 0252
www.21starchitecture.com

| 7 Steeles Mews N, London NW3 4RJ | Status<br>Planning          | Drawn<br>JB | Checked PK |
|----------------------------------|-----------------------------|-------------|------------|
| Drawing Title                    | Scale                       |             | Date       |
| Existing and Proposed            | 1:1250                      |             | FEB 2016   |
| Site Plan                        | Drwg. No. <b>227_OS_0</b> 0 | )           | -          |