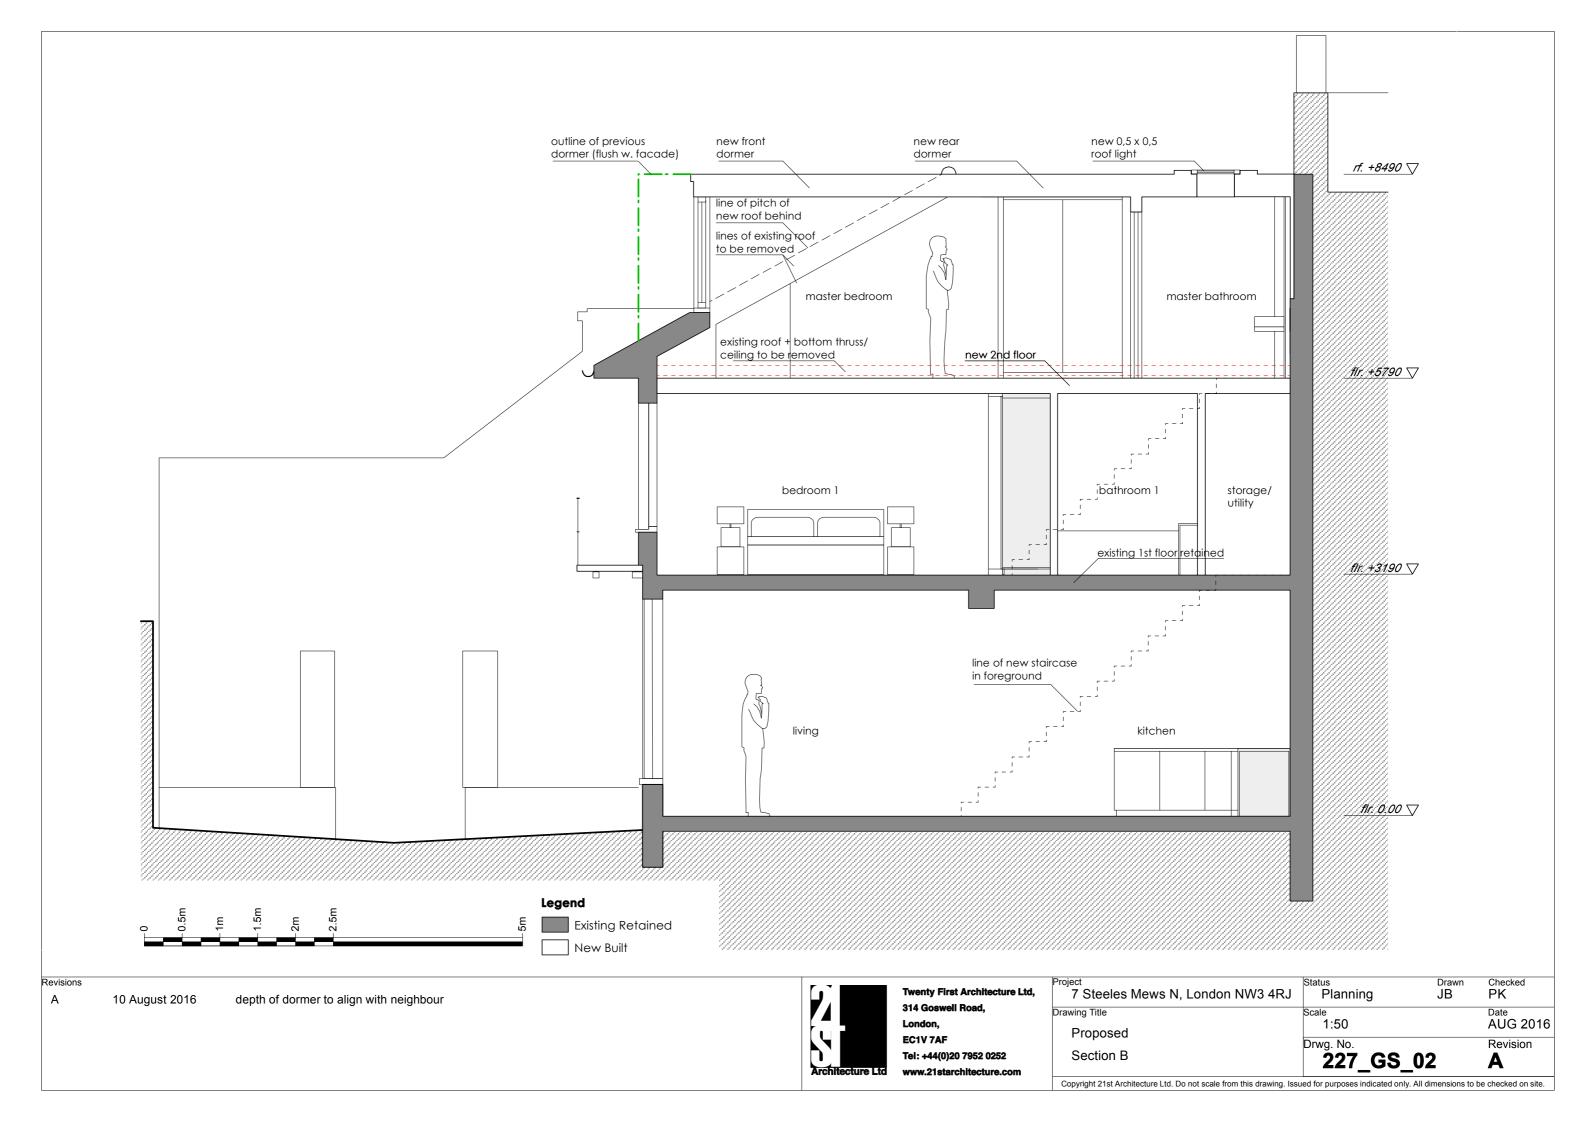

#### Revision A 15 August 2016

Front dormer pushed back from front facade, same as neighbours front dormer at No.6

Affected drawings: 2nd Floor & Roof Plan, Front Elevation, Section A, Section B.

| DRWG. NO.   | TITLE                   | SCALE  | PAPER | DATE     |
|-------------|-------------------------|--------|-------|----------|
| 227_OS_00   | Site Plan               | 1:1250 | A3    | FEB 2016 |
| EXISTING    |                         |        |       |          |
| 227_EX_00   | Ground & 1st Floor Plan | 1:50   | А3    | JUL 2016 |
| 227_EX_02   | Roof Plan               | 1:50   | A3    | JUL 2016 |
| 227_EE_01   | Front Elevation         | 1:50   | А3    | JUL 2016 |
| 227_EE_02   | Rear Elevation          | 1:50   | А3    | JUL 2016 |
| 227_ES_01   | Section A               | 1:50   | A3    | JUL 2016 |
|             |                         |        |       |          |
| PROPOSED    |                         |        |       |          |
| 227_GA_00   | Ground & 1st Floor Plan | 1:50   | A3    | JUL 2016 |
| 227_GA_02A  | 2nd Floor & Roof Plan   | 1:50   | A3    | AUG 2016 |
| 227_GE_01A  | Front Elevation         | 1:50   | A3    | AUG 2016 |
| 227_GE_04   | Rear Elevation          | 1:50   | А3    | JUL 2016 |
| 227_GS_01A  | Section A               | 1:50   | А3    | AUG 2016 |
| 227_G\$_02A | Section B               | 1:50   | A3    | AUG 2016 |