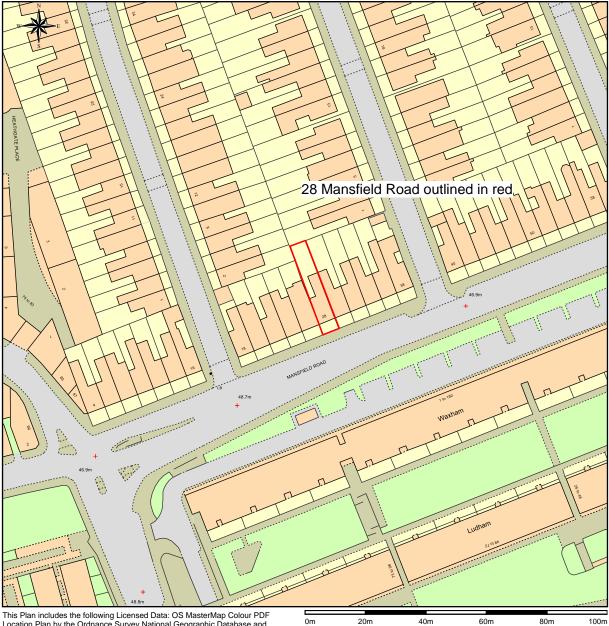

## Location Plan #1013279

This Plan includes the following Licensed Data: OS MasterMap Colour PDF Location Plan by the Ordnance Survey National Geographic Database and incorporating surveyed revision available at the date of production. Reproduction in whole or in part is prohibited without the prior permission of Ordnance Survey. The representation of a road, track or path is no evidence of a right of way. The representation of features, as lines is no evidence of a property boundary. © Crown copyright and database rights, 2016. Ordnance Survey 0100031673

## Scale: 1:1250, paper size: A4

28 Mansfield Road Drawing Number 1601.00 Location Plan Agent: G.Ryan@RyanMarshall.co August 2016