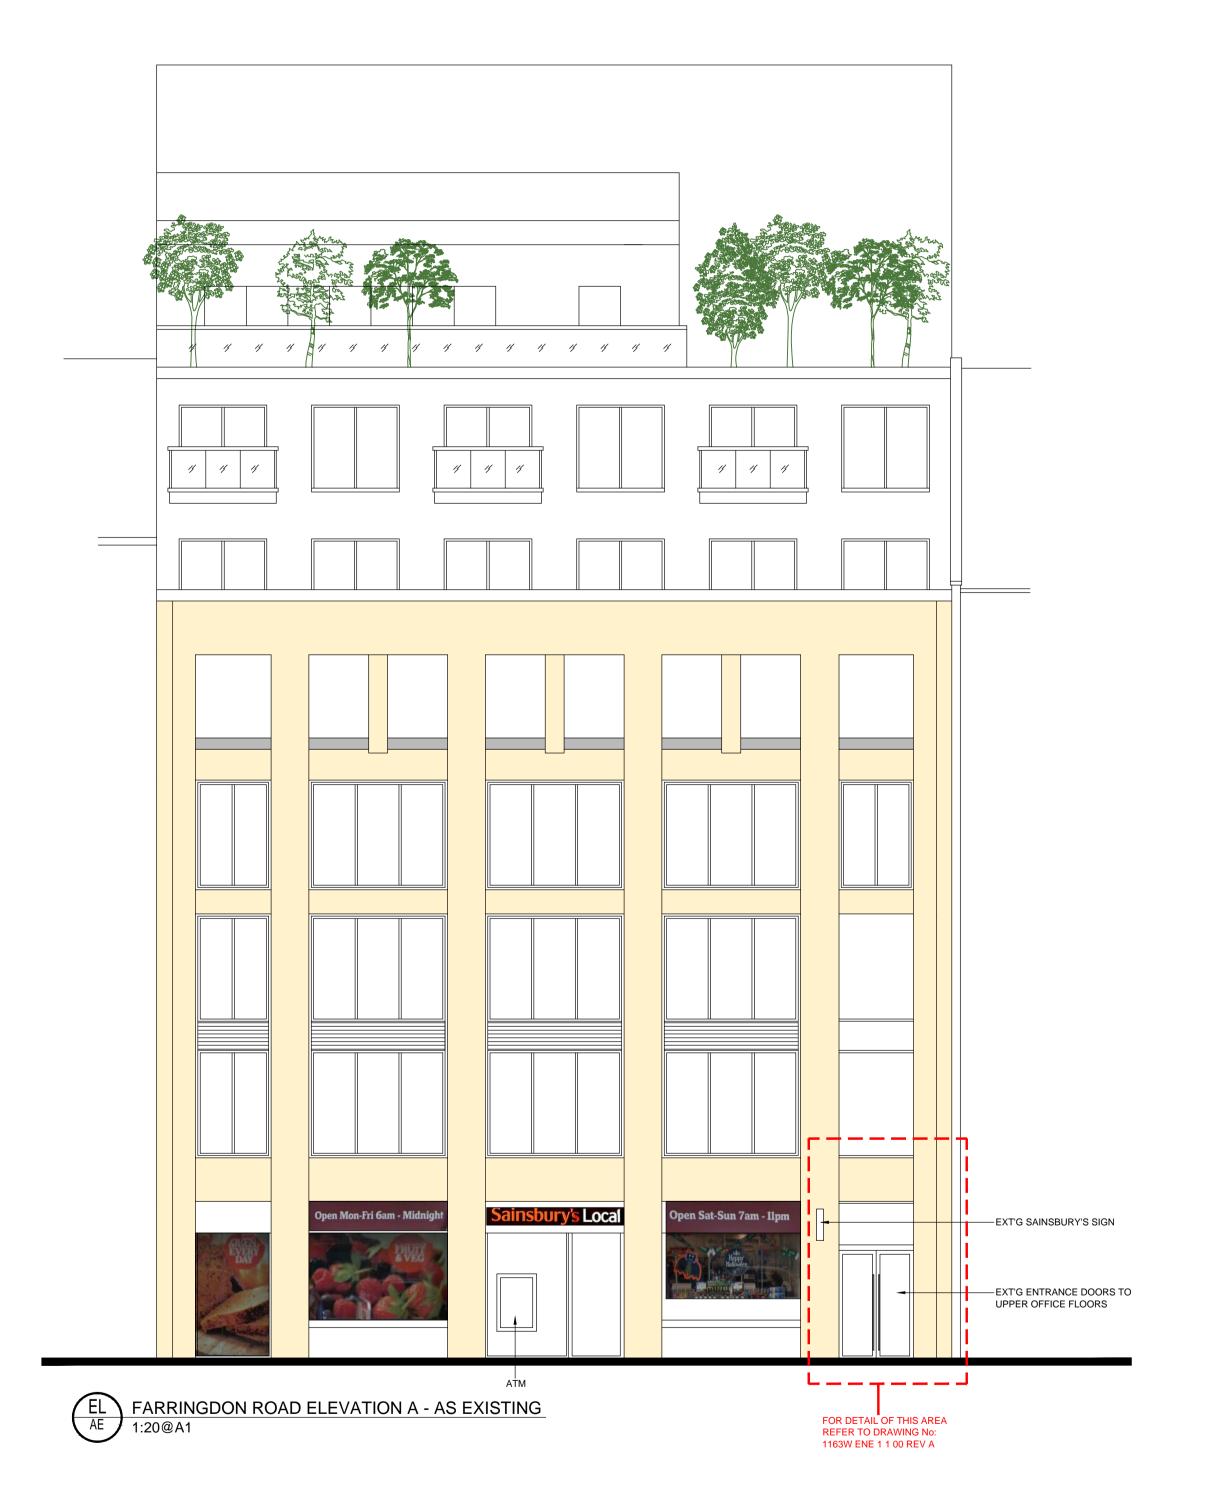

## **CBRE INVESTORS**

SITE ADDRESS:

17-23 FARRINGDON ROAD LONDON EC1M 3HA

DRAWING TITLE:

FARRINGDON ROAD ELEVATION AS EXISTING

 SCALE:
 DRAWN BY:
 CHECKED BY:
 DATE:

 1:100@A1 SIMON TAYLOR
 2016-8-10

 JOB No.
 TYPE
 BLG.
 SERIES
 FLOOR
 REV.