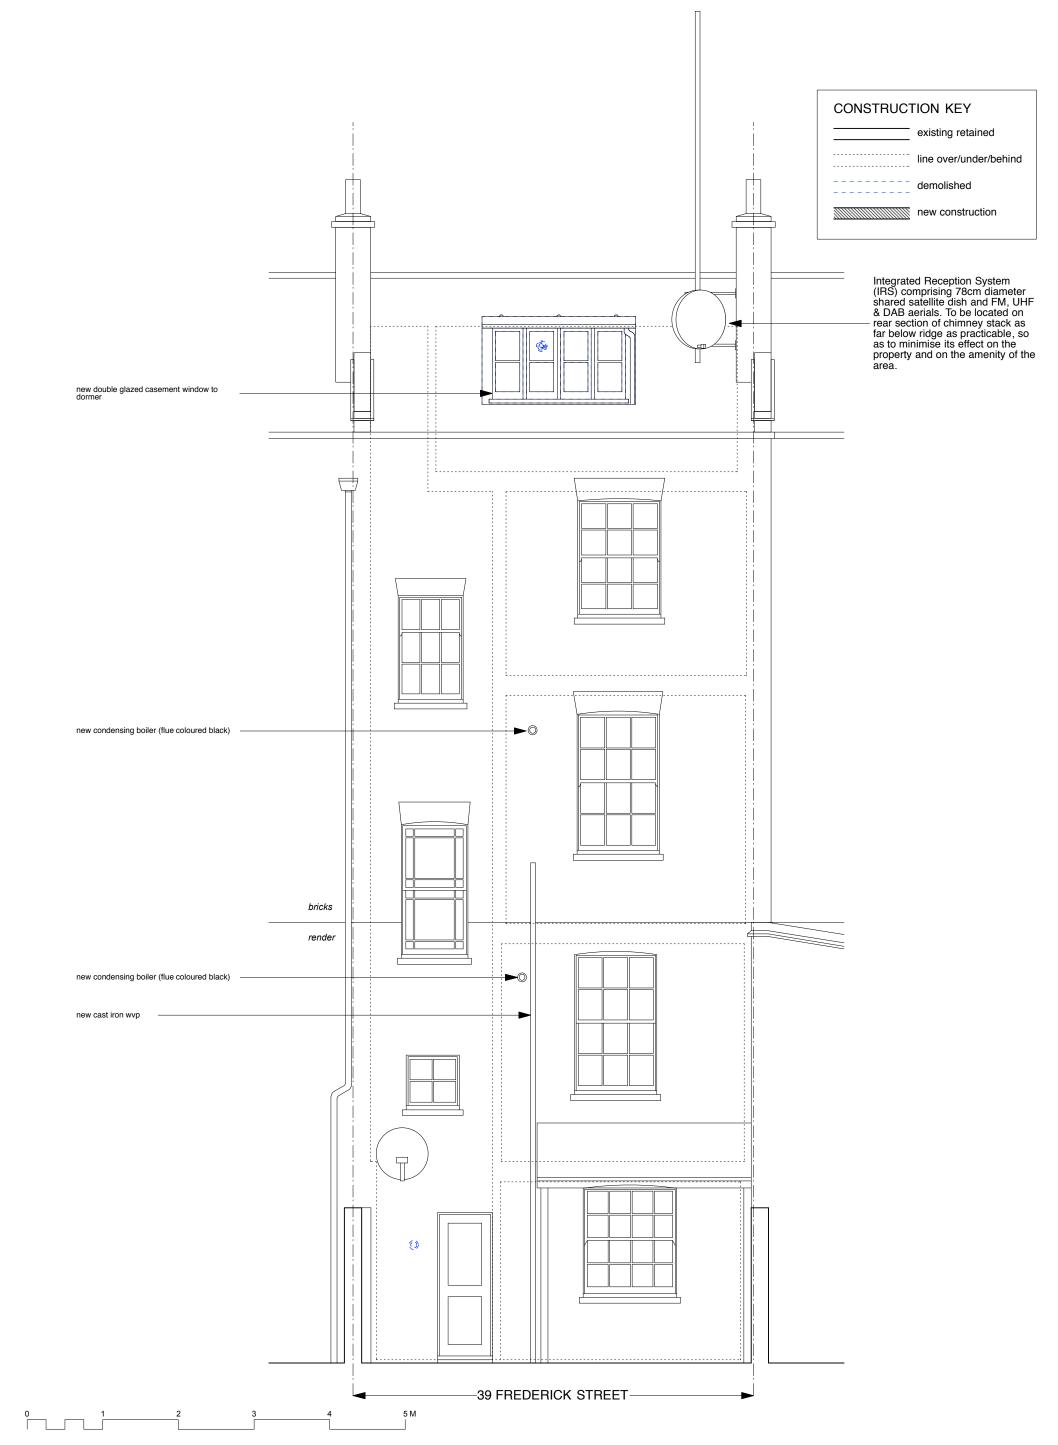

| nroiect5 | PROJECT 5<br>RCHITECTURE LLP<br>8 Waterson Street<br>London E2 8HL | job title<br>39 FREDERICK STREET, LONDON WC1X 0NB | scale<br>1:50 @ A3 | <sup>drawn</sup> | drawing no.<br>6214-FS39-P08 |
|----------|--------------------------------------------------------------------|---------------------------------------------------|--------------------|------------------|------------------------------|
|          | ⊧44 (0)20 7739 9131<br>⊧44 (0)20 7739 3687<br>E: info@p5a.co.uk    | <sup>drawing</sup><br>REAR ELEVATION - PROPOSED   | date<br>AUG 2016   | checked          |                              |