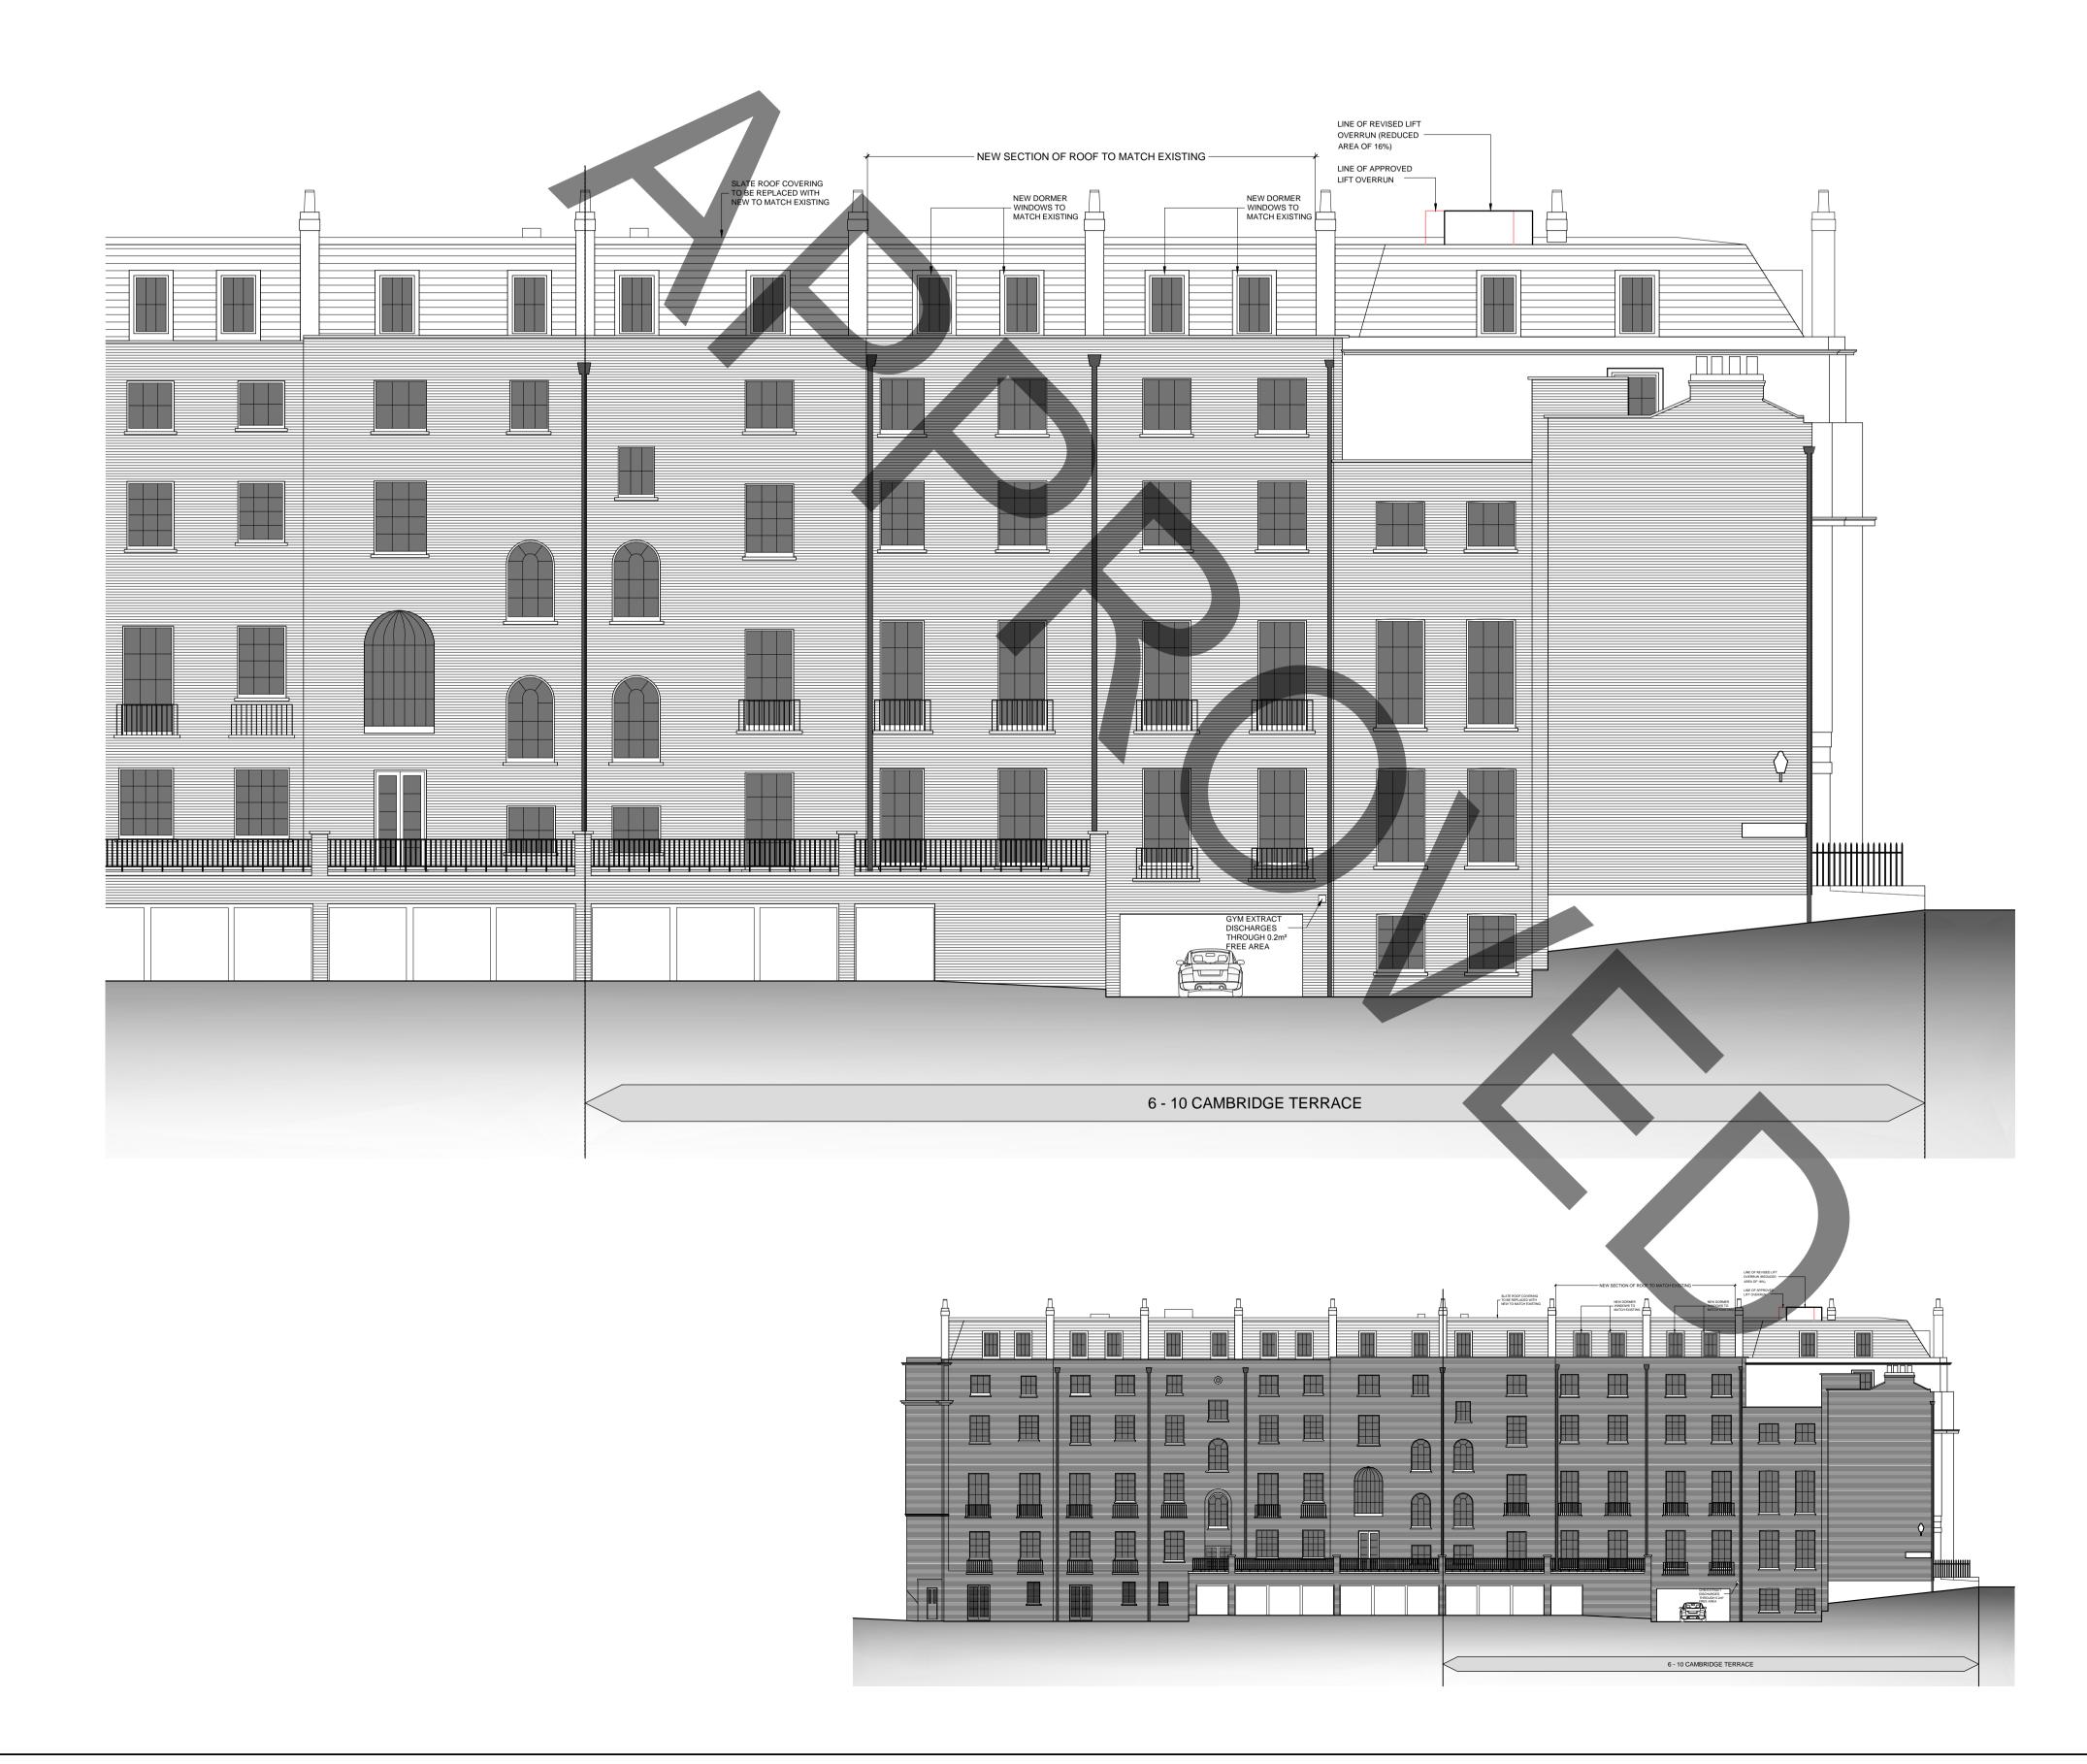

NOTES All elements of elevations to be cleaned, repaired and redecorated.
Refer to drawings 639-2.008 & 639-2.026 for details of works to roof 1:200 A3 3 4 5 6 2 0 1 1:100 A1 No Date By Comments **Revision Notes** Status: PLANNING Client: Project Quad Ltd 6-10 Cambridge Terrace & 1 + 2 Chester Gate Regents Park London NW1 Drawing Title: PROPSOED ELEVATIONS Cambridge Terrace Rear scale:1:100 @ A1 - 1:200 @ A3 Drawn: Chkd: Date: MOXLEY ARCHITECTS 47 Clapham High St T +44 (0) 7720 8968 London SW4 7TL F +44 (0) 7627 2533 www.moxley.co.uk E info@moxley.co.uk © Moxley Architects Limited. Reg No 2247305 Job No: Drawing No: Rev: 639 4.002 Α