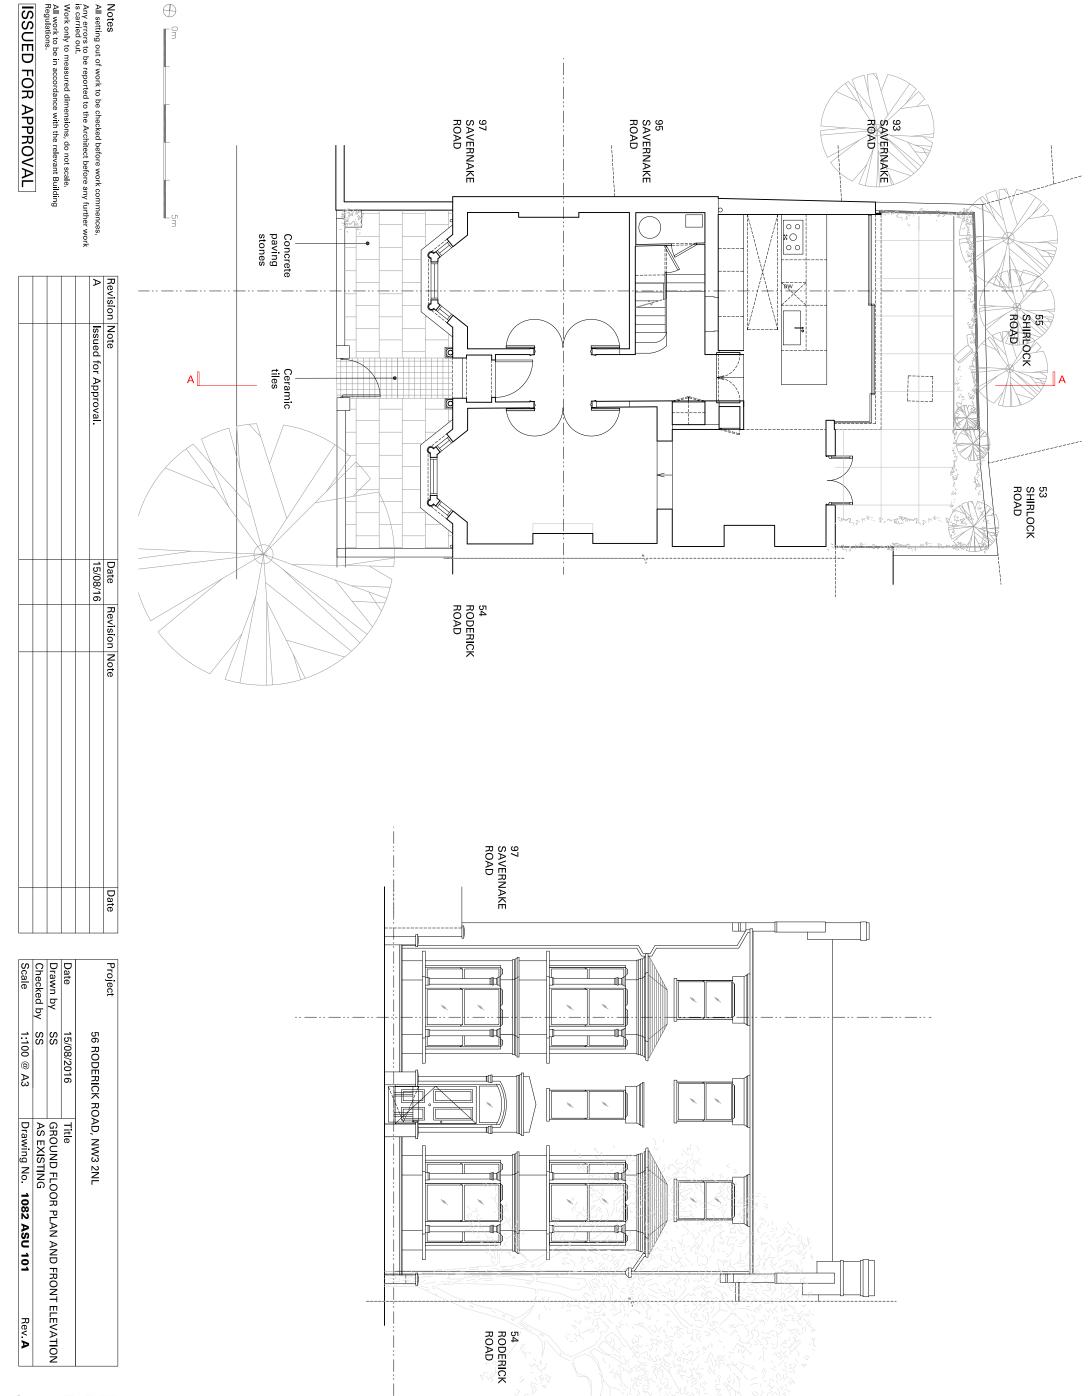

115 Bartholomew Road Kentish Town, London NW5 2BJ T 07971 012 157 sadie @ sadiesnelson.co.uk © COPYRIGHT 2009 SS ARCHITECTS LT

| Scale       | Checked by SS | Drawn by    | Date       |                           |
|-------------|---------------|-------------|------------|---------------------------|
| 1:100 @ A3  | SS            | SS          | 15/08/2016 | 56 RODERICK ROAD, NW3 2NL |
| Drawing No. |               | SECTION A-A | Title      | )AD, NW3 2NL              |

Project

|                      | <b>Revision</b> Note |                      | Date     | Date Revision Note | Date |
|----------------------|----------------------|----------------------|----------|--------------------|------|
| vork commences.      | A                    | Issued for Approval. | 15/08/16 |                    |      |
| ore any further work |                      |                      |          |                    |      |
| cale.                |                      |                      |          |                    |      |
| t Building           |                      |                      |          |                    |      |
|                      |                      |                      |          |                    |      |
|                      |                      |                      |          |                    |      |
|                      |                      |                      |          |                    |      |

Notes All setting out of work to be checked before work c Any errors to be reported to the Architect before ar is carried out. Work only to measured dimensions, do not scale. All work to be in accordance with the relevant Built Regulations.