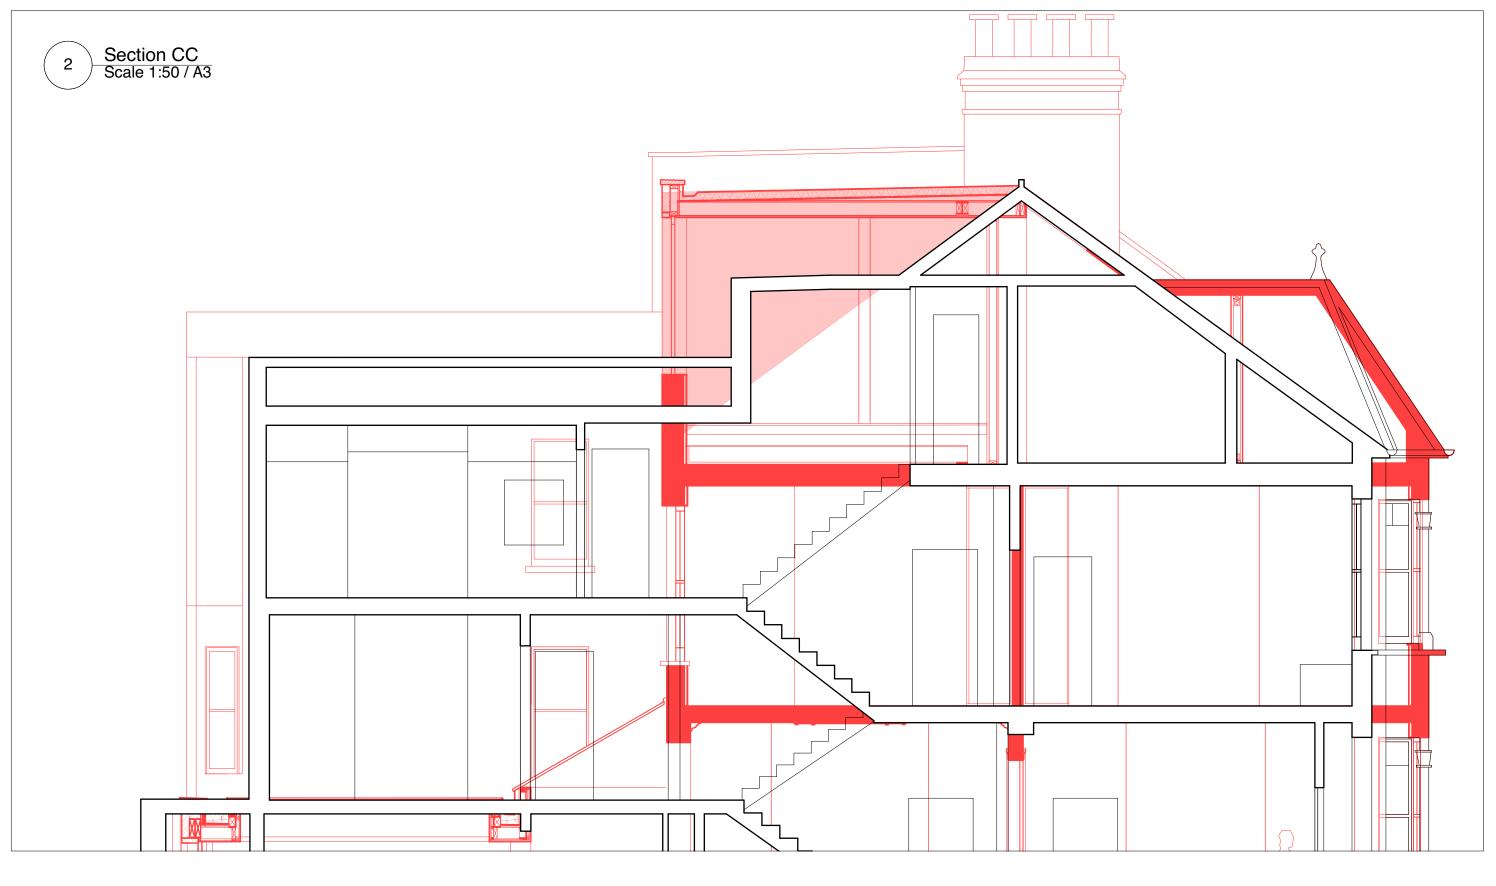

## Revisions

A 12.08.16 Issued for Planning

| Client        | Ben Mardle and Catherine Hogel |
|---------------|--------------------------------|
| Project       | 26 Holmdale Road               |
| Drawing Title | SectionCC                      |
| Scale NTS     | Date August 2016 Drawn CT      |
| Job no. 1414  | Dwg no. PL(00)06 Rev no. A     |
| BARBAR        | A WEISS ARCHITECTS LTD         |