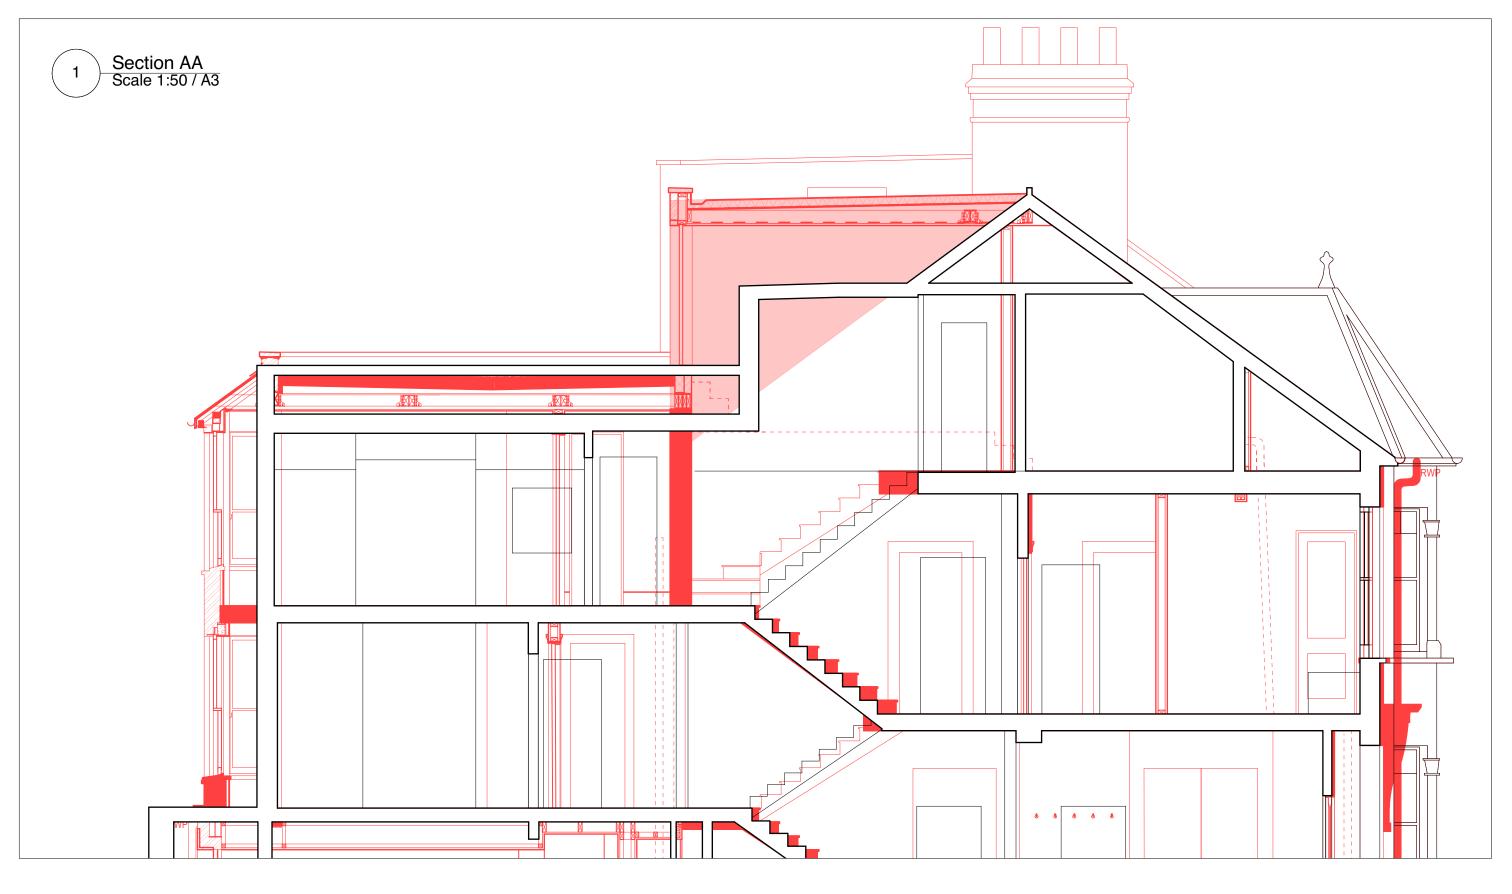

## Revisions

A 12.08.16 Issued for Planning

| Client          | Ben Mardle and Catherine Hogel |
|-----------------|--------------------------------|
| Project         | 26 Holmdale Road               |
| Drawing Title   | Section AA                     |
| Scale 1:50 / A3 | Date August 2016 Drawn CT      |
| Job no. 1414    | Dwg no. PL(00)05 Rev no. A     |
| BARBAR          | A WEISS ARCHITECTS LTD         |