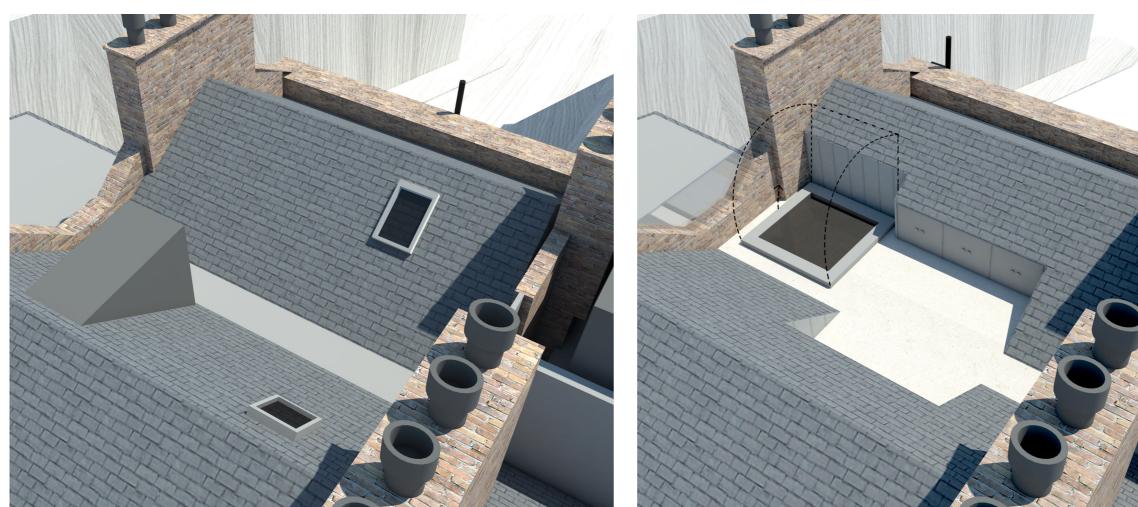

Roof Isometric View As Existing Roof Isometric View As Proposed

| $\bigcirc$                                                                                                                                                       | Existing structure<br>New structure<br>Line denotes rem<br>existing structure<br>Line denotes rem<br>existing fittings                                        | oval of                                 |                                                                                              | Existing structur<br>fittings to be rer<br>Hatch denotes a<br>excavation<br>Existing floor fin<br>substructure to i<br>removed (hatch | e /<br>noved<br>rea of<br>Ish +<br>te<br>area) |
|------------------------------------------------------------------------------------------------------------------------------------------------------------------|---------------------------------------------------------------------------------------------------------------------------------------------------------------|-----------------------------------------|----------------------------------------------------------------------------------------------|---------------------------------------------------------------------------------------------------------------------------------------|------------------------------------------------|
| General Not<br>1. Refer to ti<br>summary of<br>2. All existing<br>3. Existing of<br>aside, new f<br>joists in ordi<br>to be reinsta<br>4. Existing of<br>Legend: | es:<br>the proposal for ea<br>g floor finishes are to<br>loorboards are to ca<br>urrings to be installe<br>ar to level, and then<br>sted.<br>Proposed Floor F |                                         | for a detailed<br>window.<br>id.<br>ved and set<br>of the existing<br>floorboards ar<br>situ | Elevation Key:                                                                                                                        | ж                                              |
| Legenu.                                                                                                                                                          | Proposed straigh<br>hardwood floor fi<br>specified floor bu<br>Proposed stone fi<br>finish on specified<br>build-up.                                          | t-plank<br>inish on<br>illd-up.         |                                                                                              | Proposed extern<br>decking<br>Proposed extern<br>paving                                                                               |                                                |
| Demolition I                                                                                                                                                     | Notes                                                                                                                                                         |                                         |                                                                                              | points                                                                                                                                |                                                |
| Exist                                                                                                                                                            | ing external wall to b<br>Ing window to be de                                                                                                                 | mollshed                                | 3                                                                                            |                                                                                                                                       |                                                |
| Stair<br>Exist                                                                                                                                                   | case to be demolishe<br>ing railings to be der                                                                                                                | nolished                                |                                                                                              |                                                                                                                                       |                                                |
| Exist                                                                                                                                                            | l of vaults to be lowe<br>Ing external door to                                                                                                                | be demo <b>li</b> she                   | d                                                                                            | otings                                                                                                                                |                                                |
| Servi                                                                                                                                                            | Ing AC conditioner to<br>ces riser to be remov<br>Ing roof to be demol                                                                                        | /ed                                     | ied                                                                                          |                                                                                                                                       |                                                |
| Exist<br>remo                                                                                                                                                    | ing lath and plaster of<br>wed and replaced wi                                                                                                                | eiling on gro<br>th new using           |                                                                                              | oors to be carefully<br>hods                                                                                                          |                                                |
| √2 Exist<br>√3 50%                                                                                                                                               | ing internal doors to<br>of the rear wine vaul                                                                                                                | be removed                              |                                                                                              |                                                                                                                                       |                                                |
| di Denc<br>S Exist                                                                                                                                               | ited part of the exist                                                                                                                                        | ing slab to be                          | removed to a                                                                                 |                                                                                                                                       | าร                                             |
| Proposed No                                                                                                                                                      |                                                                                                                                                               |                                         |                                                                                              |                                                                                                                                       |                                                |
| 02 New                                                                                                                                                           | compact lift propos                                                                                                                                           | ed to rebuilt                           | closet wing                                                                                  |                                                                                                                                       |                                                |
| 04 New<br>floor                                                                                                                                                  | entrance door from<br>level<br>window to front ligh<br>at lower ground flor                                                                                   | front lightwe                           | II to replace w                                                                              | ndow at lower gro                                                                                                                     | und                                            |
| 06 New                                                                                                                                                           | french door to rear<br>glazed slfding door<br>ss existing rear light                                                                                          | lightwell at lo                         | wer ground flo                                                                               | orlevel                                                                                                                               | to                                             |
| 08 Exist                                                                                                                                                         | handrall and balustr                                                                                                                                          | stone finishe:                          | s to be <b>li</b> fted ar                                                                    | id relald in rear ligi                                                                                                                | ntwell                                         |
| 10 New                                                                                                                                                           | openable rooflight o<br>brise solejl over new                                                                                                                 | over stalrcase                          | to rear extens                                                                               |                                                                                                                                       |                                                |
| 12 New                                                                                                                                                           | sash window to exis<br>wall to drop 435mm                                                                                                                     | ting opening                            |                                                                                              | fanlight                                                                                                                              |                                                |
| 14 Exist                                                                                                                                                         | Ing rear wall to Incre<br>stairs to new roof te                                                                                                               | ase by 1315m                            | m                                                                                            |                                                                                                                                       |                                                |
| 16 New                                                                                                                                                           | terrace with roofligh<br>osed service risers                                                                                                                  |                                         | oft level                                                                                    |                                                                                                                                       |                                                |
| 18 Prop                                                                                                                                                          | osed acoustic enclos<br>osed trench heaters                                                                                                                   |                                         | equipment                                                                                    |                                                                                                                                       |                                                |
| 20 Prop                                                                                                                                                          | osed gas fire to exis                                                                                                                                         | ting fireplace                          |                                                                                              |                                                                                                                                       |                                                |
| 22 New                                                                                                                                                           | osed recladding of e<br>balustrade to propo<br>Ing door to be block                                                                                           | sed terrace                             |                                                                                              | irai stone                                                                                                                            |                                                |
| 24 New                                                                                                                                                           | doors to access loft                                                                                                                                          | storage                                 |                                                                                              |                                                                                                                                       |                                                |
| 26 Prop                                                                                                                                                          | osed paving to roof<br>osed roof extension                                                                                                                    | to loft level v                         | with traditional                                                                             |                                                                                                                                       |                                                |
|                                                                                                                                                                  | osed ventilation grill<br>Ing fireplace retaine                                                                                                               |                                         | accommodate                                                                                  | M&E requirements                                                                                                                      |                                                |
| 7                                                                                                                                                                | 47 S F                                                                                                                                                        | T                                       | 1.                                                                                           | 7 F                                                                                                                                   |                                                |
|                                                                                                                                                                  |                                                                                                                                                               | ROGER STRE                              |                                                                                              | Far D (                                                                                                                               | F                                              |
|                                                                                                                                                                  |                                                                                                                                                               | S (Fa                                   | A                                                                                            |                                                                                                                                       | Ň                                              |
| H                                                                                                                                                                | 4 5/1                                                                                                                                                         | 19 F HIRE                               |                                                                                              | Ś                                                                                                                                     | X                                              |
| 105                                                                                                                                                              |                                                                                                                                                               | 1/2/                                    | H                                                                                            | 49                                                                                                                                    | 2 01                                           |
| Site Plan                                                                                                                                                        |                                                                                                                                                               | 41                                      |                                                                                              |                                                                                                                                       |                                                |
|                                                                                                                                                                  |                                                                                                                                                               |                                         |                                                                                              |                                                                                                                                       |                                                |
|                                                                                                                                                                  |                                                                                                                                                               | 04.08.16                                |                                                                                              |                                                                                                                                       |                                                |
| -                                                                                                                                                                |                                                                                                                                                               |                                         |                                                                                              | Issued fo                                                                                                                             | er Plannin                                     |
| P                                                                                                                                                                | Δ                                                                                                                                                             | N                                       | N                                                                                            |                                                                                                                                       |                                                |
|                                                                                                                                                                  | LA                                                                                                                                                            | Ν                                       | N                                                                                            | N                                                                                                                                     | G                                              |
| PI                                                                                                                                                               | LA                                                                                                                                                            | N                                       | N                                                                                            |                                                                                                                                       | G                                              |
|                                                                                                                                                                  | LA                                                                                                                                                            | N                                       |                                                                                              | N                                                                                                                                     | <b>G</b><br>84                                 |
|                                                                                                                                                                  | LA                                                                                                                                                            | N                                       |                                                                                              | 150                                                                                                                                   | <b>3</b><br>84                                 |
| Project No.<br>Client                                                                                                                                            |                                                                                                                                                               | N                                       |                                                                                              | 150<br>Properties                                                                                                                     | <b>8</b> 4<br>Ltd.<br>2016                     |
| Project No.<br>Client<br>Date<br>Scale                                                                                                                           |                                                                                                                                                               |                                         | GFZ                                                                                          | 150<br>Properties<br>February                                                                                                         | 84<br>Ltd.<br>2016                             |
| Project No.<br>CIlent<br>Date<br>Scale<br>Project                                                                                                                | Existing &                                                                                                                                                    |                                         | GFZ                                                                                          | 150<br>Properties<br>February<br>19 John S                                                                                            | G<br>84<br>Ltd.<br>2016<br>Street              |
| Project No.<br>Client<br>Date<br>Scale<br>Project<br>Drawing Tit                                                                                                 | Existing &                                                                                                                                                    | Propos                                  | GFZ                                                                                          | 150<br>Properties<br>February<br>19 John S<br>Isometric V                                                                             | 84<br>Ltd.<br>2016                             |
| Project No.<br>Client<br>Date<br>Scale<br>Project<br>Drawing Tit<br>Drawing No.                                                                                  | Existing &                                                                                                                                                    |                                         | GFZ<br>ed Roof                                                                               | 150<br>Properties<br>February<br>19 John S                                                                                            | G<br>84<br>Ltd.<br>2016<br>Street              |
| Project No.<br>Client<br>Date<br>Scale<br>Project<br>Drawing Tit<br>Drawing No.                                                                                  | Existing &<br>DH                                                                                                                                              | Propos                                  | GFZ<br>ed Roof                                                                               | 150<br>Properties<br>February<br>19 John S<br>Isometric V                                                                             | G<br>84<br>Ltd.<br>2016<br>Street              |
| Project No.<br>Client<br>Date<br>Scale<br>Project<br>Drawing Tit<br>Drawing No.                                                                                  | DH App                                                                                                                                                        | Propos<br>MV<br>arek<br>(ojcie          | GFZ<br>ed Roof<br>v                                                                          | 150<br>Properties<br>February<br>19 John S<br>Isometric V<br>P_17                                                                     | G<br>84<br>Ltd.<br>2016<br>Street              |
| Project Na.<br>Clerit<br>Date<br>Project<br>Drawing Ti:<br>Drawing No<br>Drawing No                                                                              | DH App                                                                                                                                                        | Propos<br>moved<br>MVV<br>arek<br>rchit | GFZ<br>ed Roof<br>v<br>echov<br>ects                                                         | 150<br>Properties<br>February<br>19 John S<br>Isometric V<br>P_17<br>Styned                                                           | 84<br>Ltd.<br>2016<br>Street<br>/iew           |
| Project No.<br>Clerk<br>Scale<br>Drawing Tit<br>Drawing Tit<br>Drawing No.                                                                                       | DH App                                                                                                                                                        | Propos<br>MV<br>arek<br>'ojciet         | GFZ<br>ed Roof<br>v<br>ects<br>220 7580 9330                                                 | 150<br>Properties<br>February<br>19 John S<br>Isometric V<br>P_17<br>Signed                                                           | Ltd.<br>2016<br>Gitreet<br>/iew<br>Rev.        |
| Project No.<br>Clerk<br>Scale<br>Drawing Tit<br>Drawing Tit<br>Drawing No.                                                                                       | DH App<br>M App<br>CH M<br>CH M<br>CH CH<br>CH<br>CH<br>CH<br>CH<br>CH<br>CH<br>CH<br>CH<br>CH<br>CH<br>CH<br>CH<br>C                                         | Propos<br>MV<br>arek<br>'ojciet         | GFZ<br>ed Roof<br>v<br>ects<br>220 7580 9330                                                 | 150<br>Properties<br>February<br>19 John S<br>Isometric V<br>P_17<br>Signed                                                           | 84<br>Ltd.<br>2016<br>Street<br>/iew           |