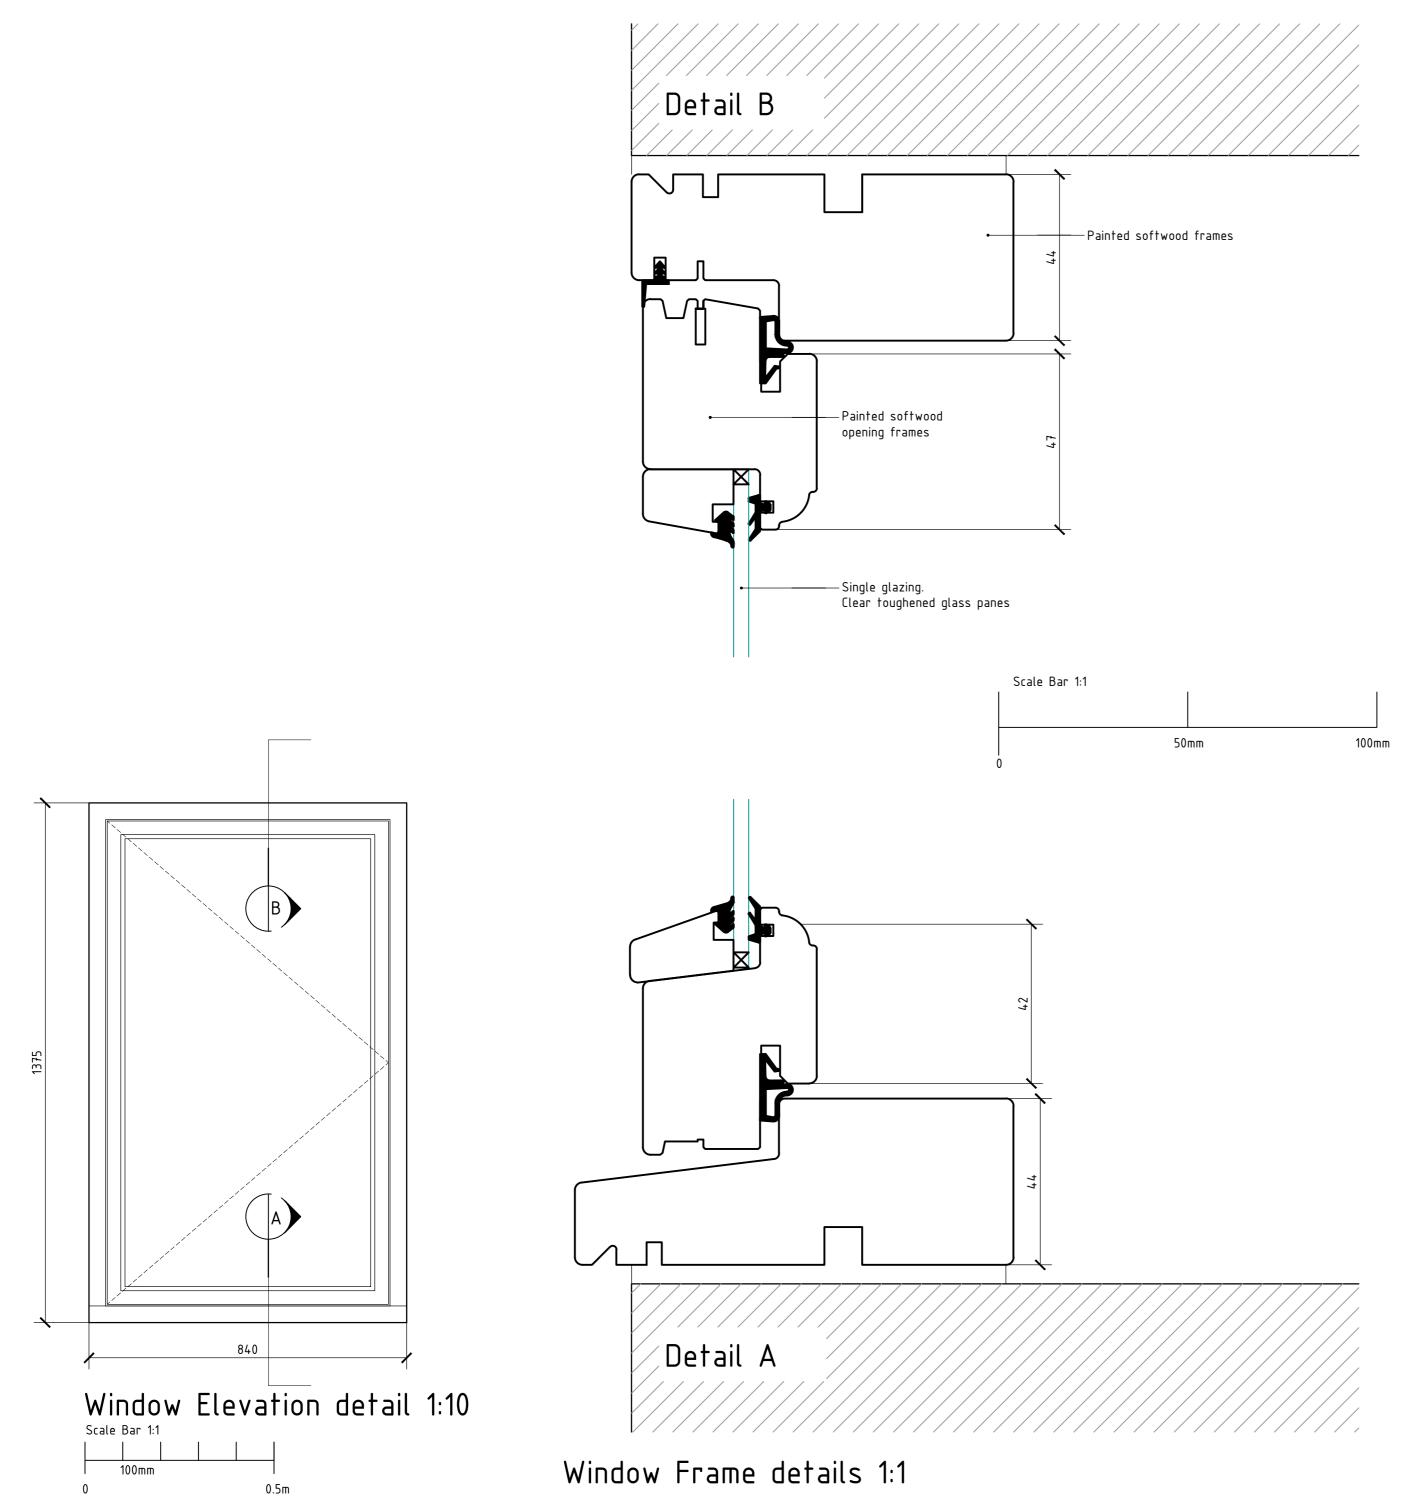

## www.agarchitecture.co.uk

client

Nordic Bakery

јоЬ 55 Neal Street, london

drawing title Proposed basement windows to pavement light

scale 1:10 & 1;1 @ A2 date August 2016 drawn by ADG job number

1516-5031