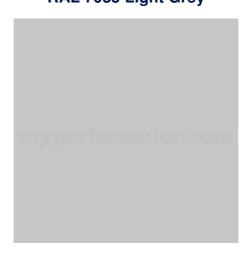

ng to front door and leaving their rubbish, beer cans and drug paraphernalia behind. It is also not uncommon to be greeted in the morning with urine and excrement on the steps which then needs to be dealt with by professional cleaners.

The Landlord would like to provide a safe environment for the tenants by fitting roller shutter at the main entrance.

The roller shutter would be fitted above first step in i.e. pushed in slightly to maintain contours of the main entrance. The proposed type of roller shutter Alulink G2 has a high degree of visibility to visually maintain existing proportions of the main entrance

# 4. Appearance

# **Alulink Security Grille Range**

http://www.hag.co.uk/alulink-grille.html



# Proposed Colour to match metal panels on front elevation: RAL 7035 Light Grey



# **Description**

The Alulink G2 is an open grille arranged in a brick bond design assembled using 76mm aluminium links with 100mm length aluminium tubes that are slid over aluminium rods.

#### Common use

The Alulink G2 will provide a defence for shop fronts, kiosks, reception areas, boutiques and showrooms giving excellent vision and ventilation.



#### **Maximum Width:**

8000mm

#### **Dimensions:**

Aperture 210mm wide x 76mm high

#### Finish:

Mill finished aluminium, polyester powder coat colours are available.

# View Shutter Box Specifications

#### Construction

0.91mm bright spangle galvanised pressed steel coil casing available in various different designs to suit individual circumstances.

## **Box sizes**

Overall height (top of box)

1300mm Box size 254mm 4000mm box si