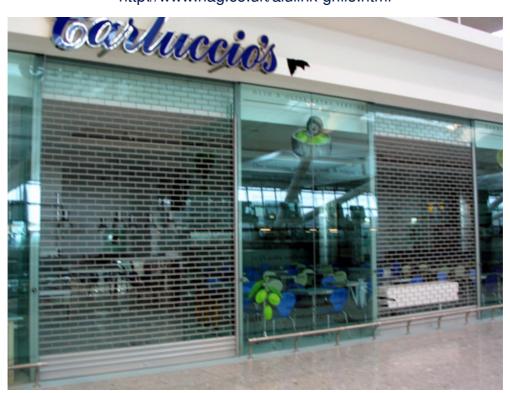

# **Alulink Security Grille Range**

http://www.hag.co.uk/alulink-grille.html

# **Description**

The Alulink G2 is an open grille arranged in a brick bond design assembled using 76mm aluminium links with 100mm length aluminium tubes that are slid over aluminium rods.

#### Common use

The Alulink G2 will provide a defence for shop fronts, kiosks, reception areas, boutiques and showrooms giving excellent vision and ventilation.