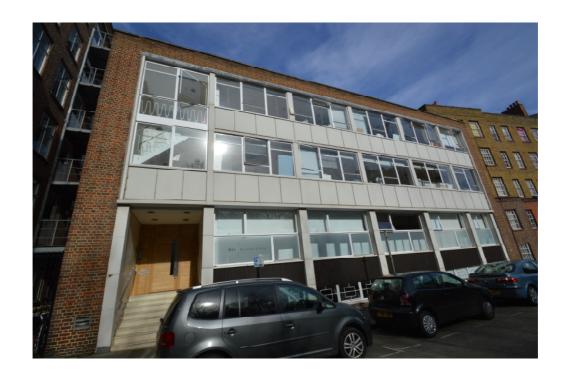

#### 2. Site location

1-5 Portpool Lane is an office building comprising lower ground, ground and two upper floors. The building is located within Hatton Garden Conservation Area. The building is not listed

# 3. Proposal

The tenants have requested installation of a roller shutter and security lighting at the main entrance due to the several burglary attempts they've experienced, some more serious than others. The front door is regularly tampered with and the tenants feel it's only a matter of time until another more serious attempt is made.

The Landlord would like to provide a safe environment for the tenants by fitting roller shutter at the main entrance.

The roller shutter would be fitted above first step in i.e. pushed in slightly to maintain contours of the main entrance. The proposed type of roller shutter Alulink G2 has a high degree of visibility to visually maintain existing proportions of the main entrance