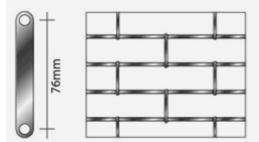

# **Description**

The Alulink G2 is an open grille arranged in a brick bond design assembled using 76mm aluminium links with 100mm length aluminium tubes that are slid over aluminium rods.

#### **Dimensions:**

Aperture 210mm wide x 76mm high