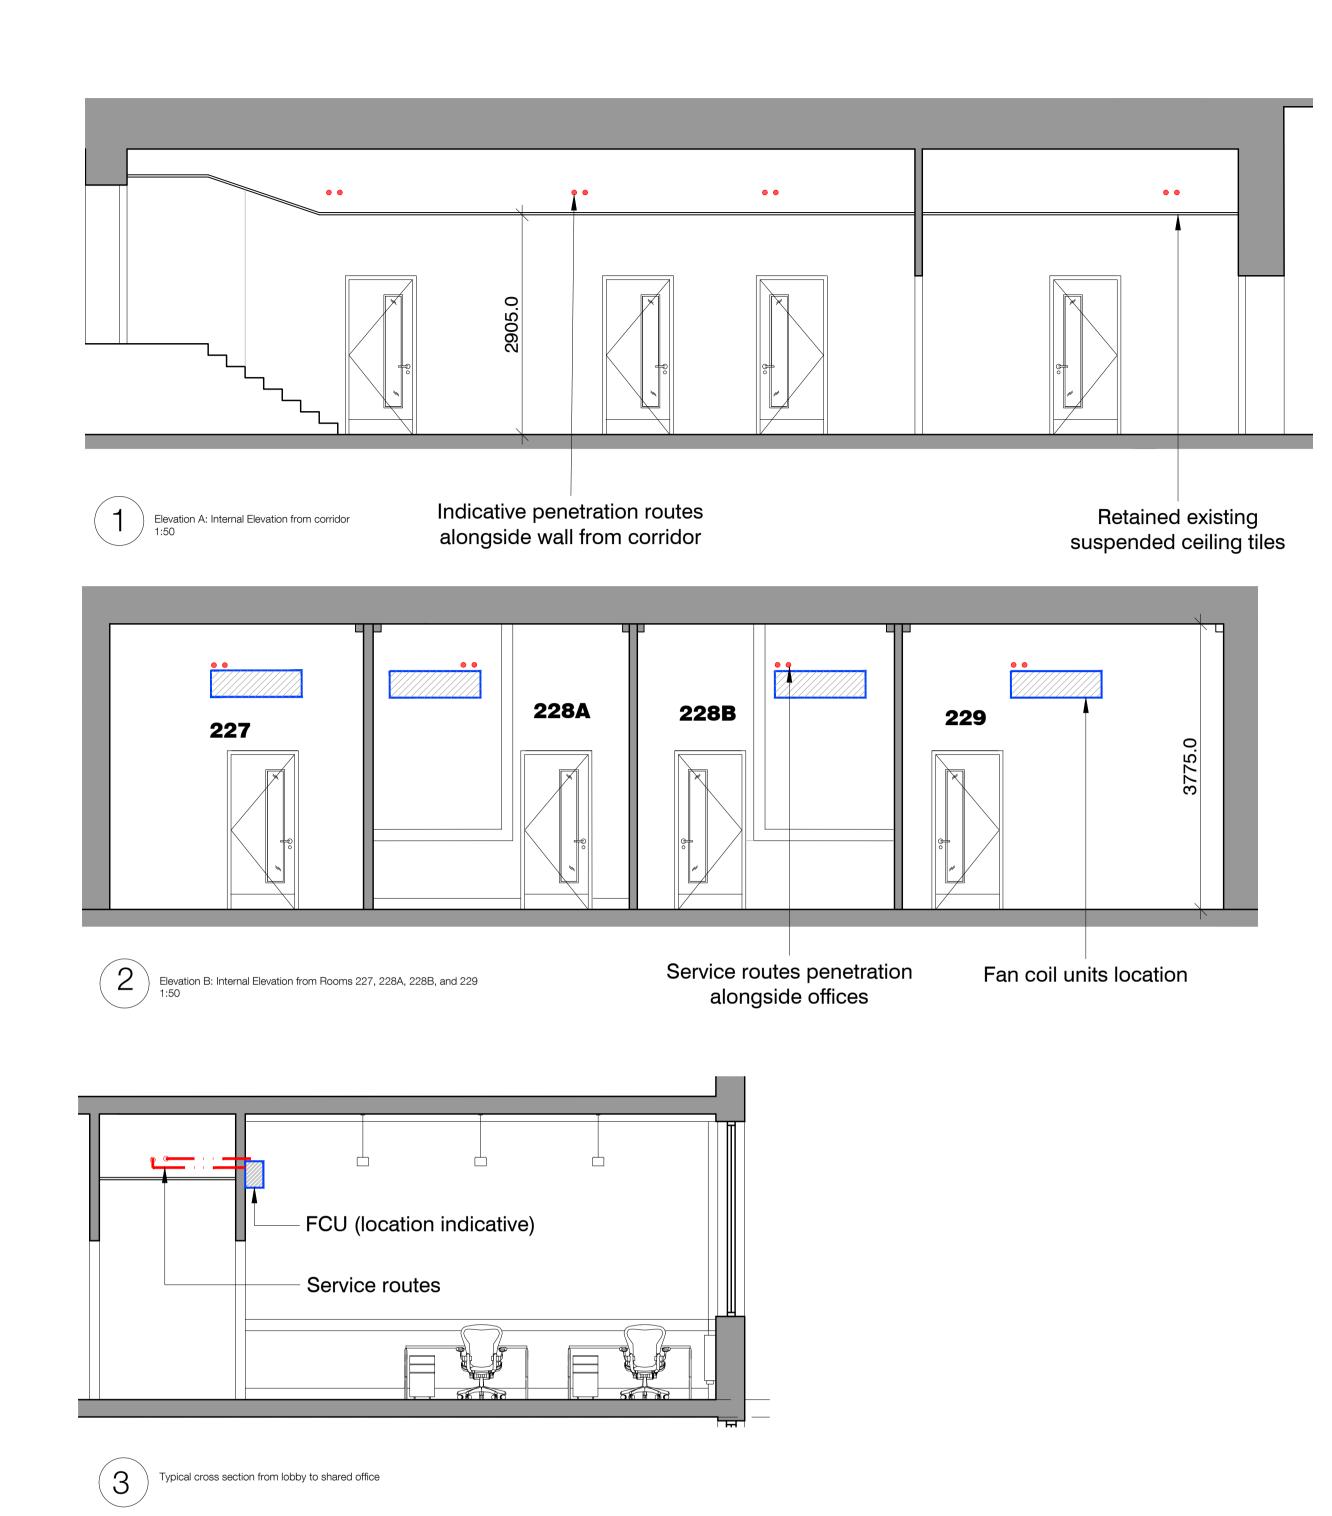

FCU locations and penetration routes are indicative.

FCU locations and service routes needs to be checked

with Services Engineer's design.

standard notes drawing notes

Do not scale this drawing.
 All dimensions must be checked on site and any discrepancies verified with the architect.
 Unless shown otherwise, all dimensions are to