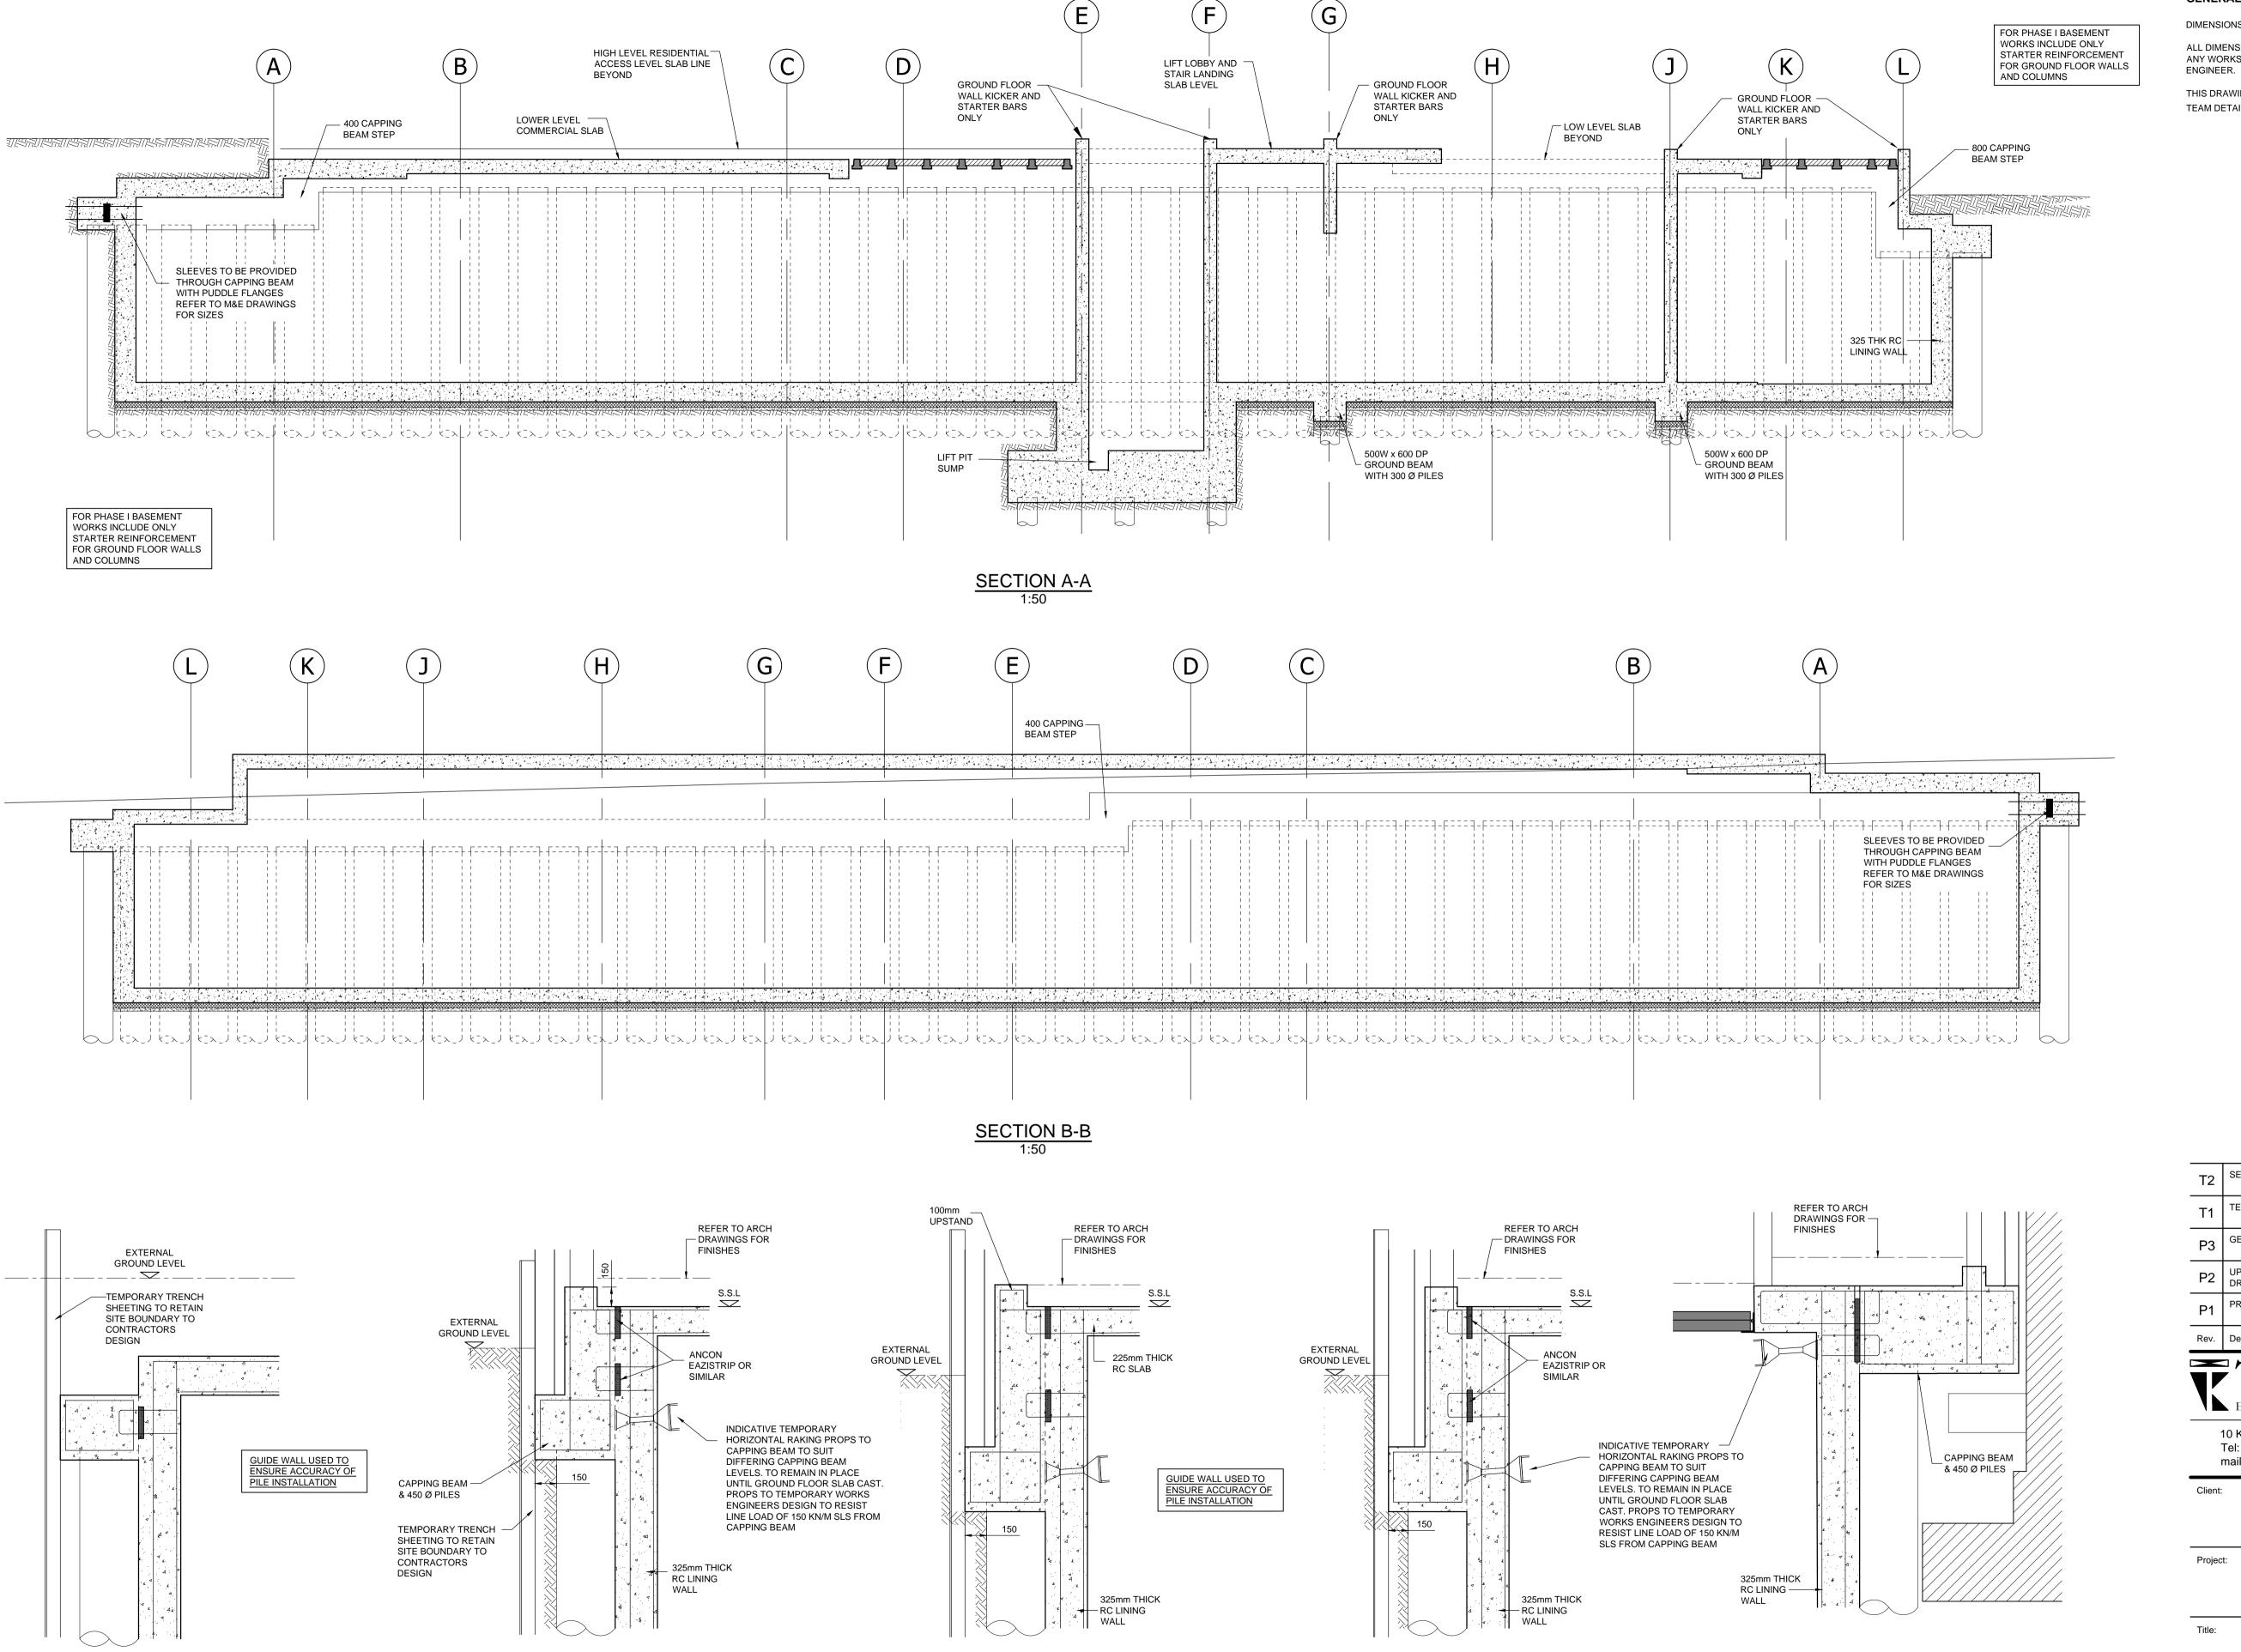

SECTION E-E

1:25

**SECTION F-F** 

1:25

SECTION C-C 1:25 SECTION D-D

Title: BASEMENT SECTIONS

SECTION G-G

| Drawing Status: |            | TENDER       |      |
|-----------------|------------|--------------|------|
| Date:           | FEB 2016   | Drawing No.  | Rev. |
| Scale:          | 1:50 ON A1 | 12250 ( \ 10 | ТЭ   |
| Drawn:          | AM         | 13358_GA-10  | T2   |
| Chkd:           | AM         |              |      |