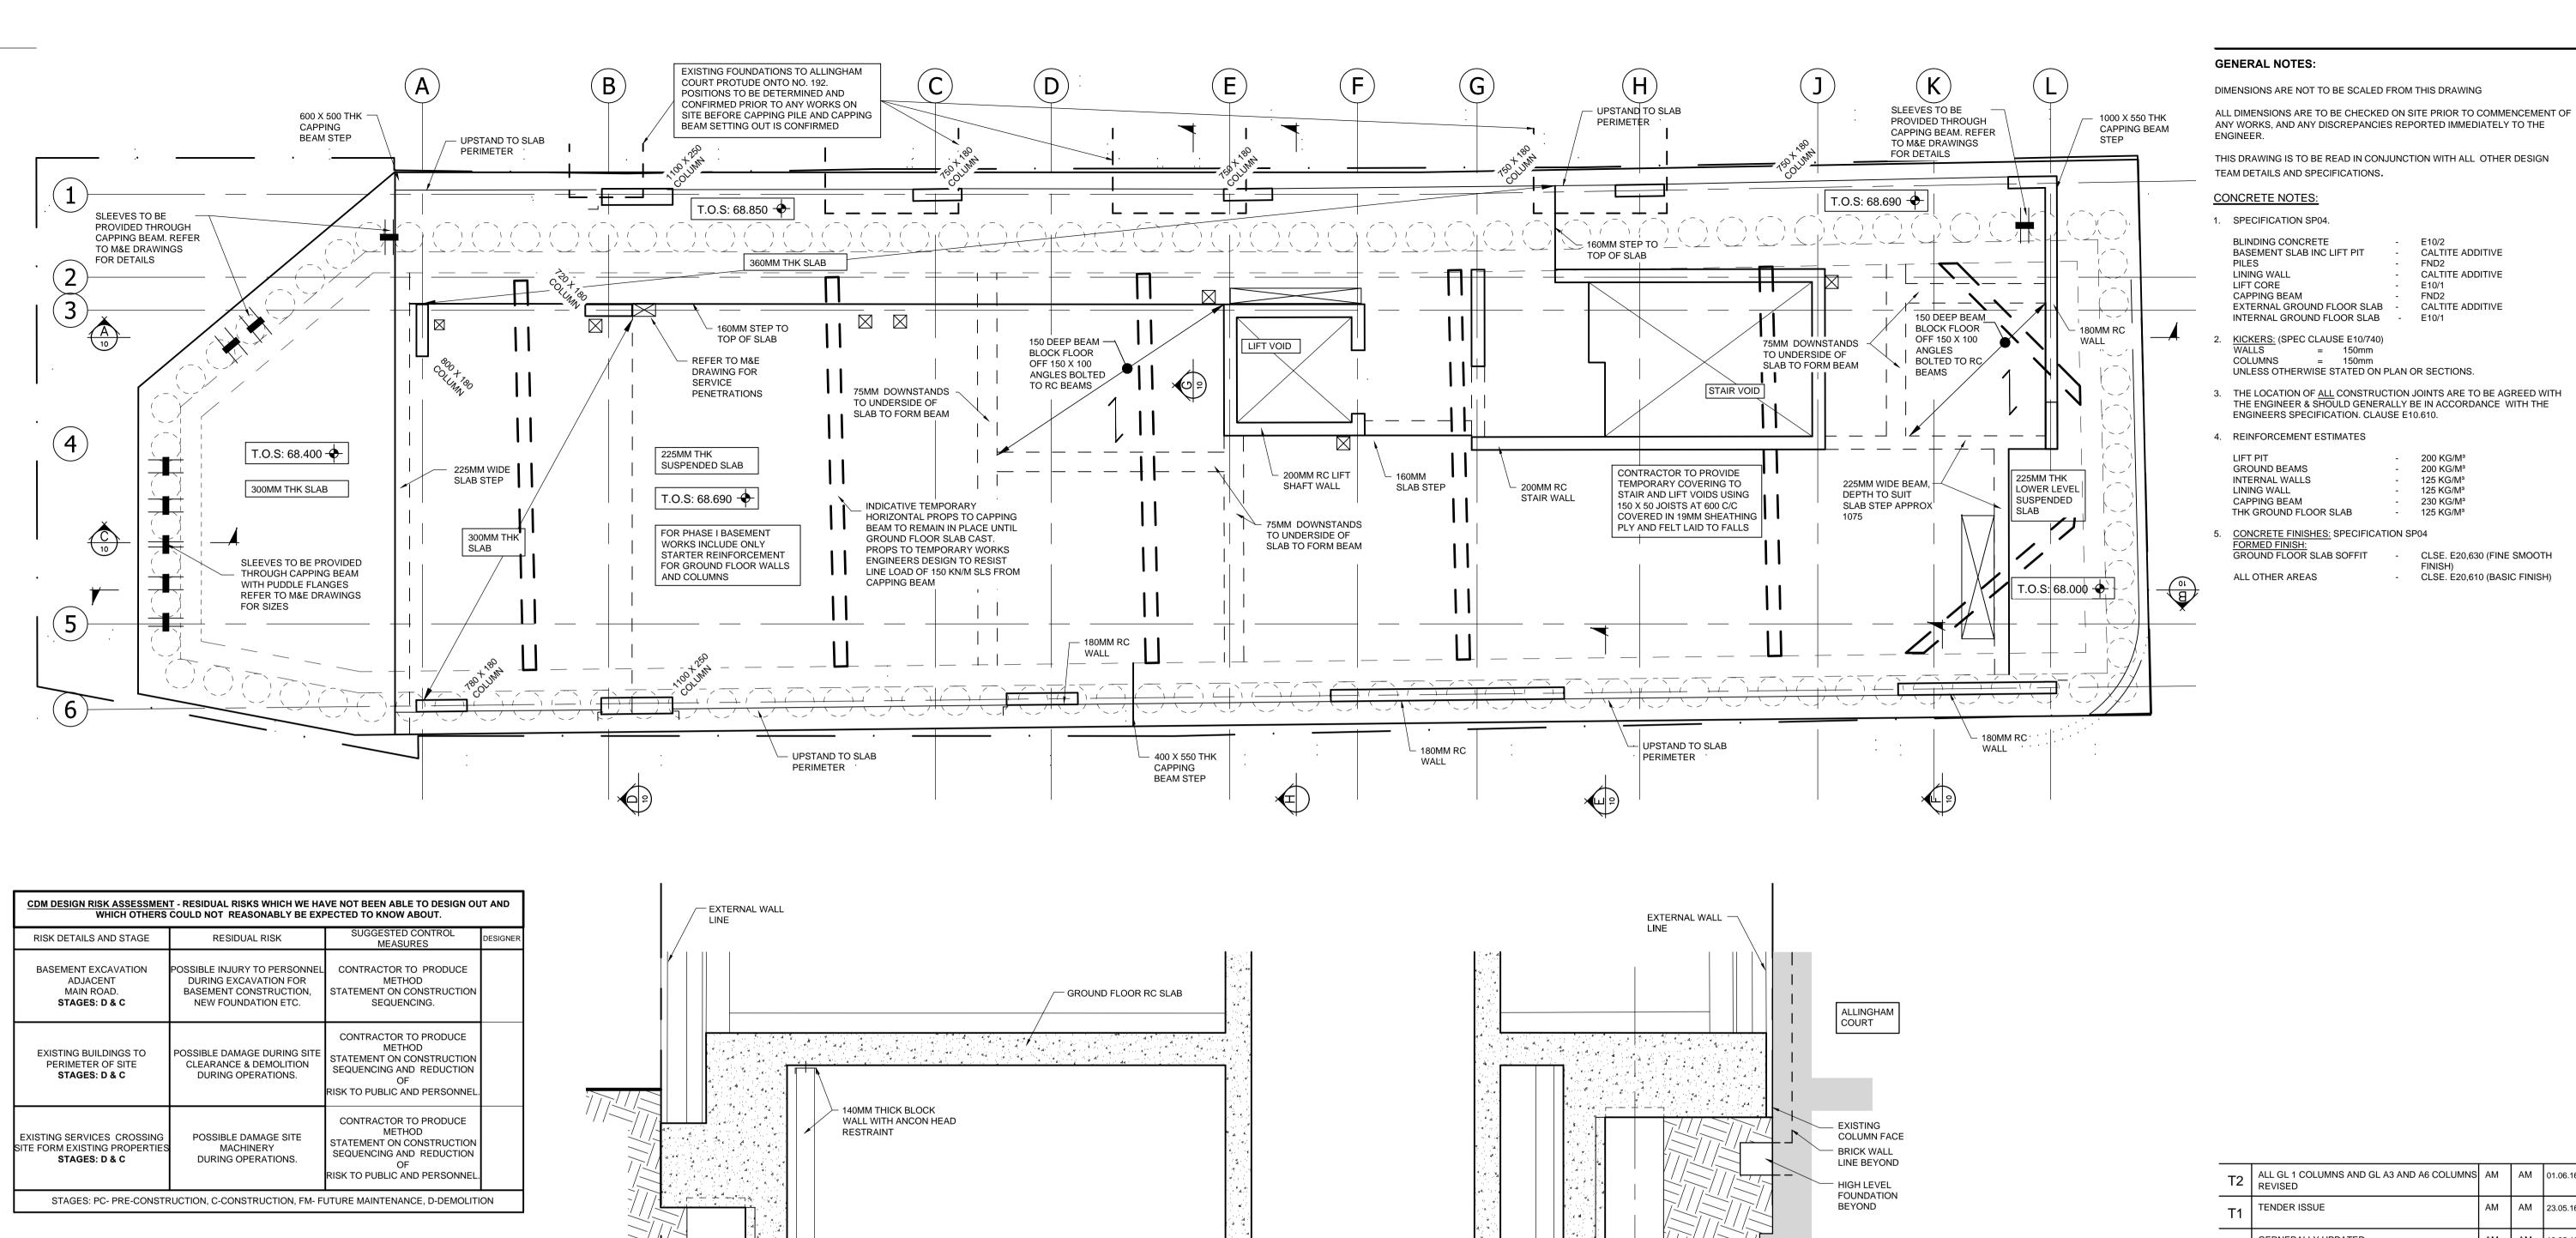

SECTION H-H 1:25

\_ 325MM THICK RC LINING WALL INCLUDING 75MM TOLERANCE FOR PILE

TANKING AND FINISHES TO ARCHITECTS DETAILS

BASEMENT RC SLAB

- 150MM KICKER

PILE SIZE AND
 CENTERS TO PILE
 DESIGNERS
 DETAILS

- ENGINEERING BRICK COURSE PROVIDED TO BASE OF WALL

|   | T2   | ALL GL 1 COLUMNS AND GL A3 AND A6 COLUMNS<br>REVISED | AM | AM    | 01.06.16 |
|---|------|------------------------------------------------------|----|-------|----------|
| _ | T1   | TENDER ISSUE                                         | AM | АМ    | 23.05.16 |
|   | P5   | GERNERALLY UPDATED                                   | AM | АМ    | 13.05.16 |
| • | P4   | UPDATED TO SUIT ARCHITECTS LATEST LAYOUTS            | AM | АМ    | 12.05.16 |
|   | РЗ   | PRELIMINARY TENDER ISSUE                             | AM | АМ    | 15.04.16 |
|   | P2   | UPDATED TO SUIT ARCHITECTS LATEST LAYOUTS            | AM | АМ    | 24.03.16 |
| • | P2   | FRONT AND REAR SLAB STEPS ADDED                      | AM | АМ    | 11.03.16 |
|   | Rev. | Description                                          | Ву | Chkd. | Date     |

10 Kennington Park Place Kennington London SE11 4AS Tel: +44 (0) 20 7582 1276 Fax: +44 (0) 20 7582 5728 mail@trainandkemp.co.uk www.trainandkemp.co.uk

Client: SASHA TRADERS LTD

LOW LEVELFOUNDATION

TO BE ESTABLISHED
ON SITE PRIOR TO PILING

Project: 192 HAVERSTOCK HILL

e: GROUND FLOOR PLAN
PHASE I

| Drawing S | Status: T   | ENDER       |
|-----------|-------------|-------------|
| Date:     | FEB 2016    | Drawing No. |
| Scale:    | AS SHOWN A1 | 12250 (1 02 |
| Drawn:    | AM          | 13358_GA-02 |

Chkd: AM